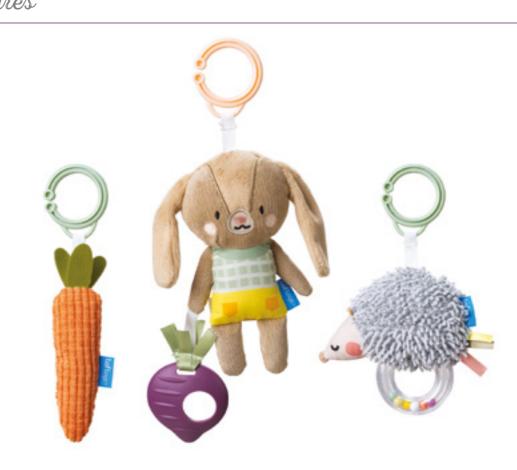

TIME OR SIMPLY GOING ON A STROLL. PLEASE ENJOY THIS TOY AND OTHERS FROM OUR COLLECTION, AND GET READY FOR COUNTLESS INTIMATE MOMENTS OF LOVE, FUN, HAPPINESS AND EXCITEMENT WITH YOUR BABY.



*Jeatures* 





NEWBORN DEVELOP & PLAY KIT Packaging









**Features** 

This let has everything you need to make your outdoor adventures with your baby comfortable and enjoyable. BPA, phthalate δ PVC free























changing pad 62x50cm

30% bamboo / 70% cotton swaddle 70x70cm

Rattle bunny

Pacifier case

**OUTDOORS KIT** Packaging











# **Features**

### Kit Contains 12 products:

7 contrast color images



Soft side with a pocket

Illustrated side with teether and ribbons

20 minutes of soothing music & lights



BEDTIME KIT TT13265 Packaging







TT13225
Features



11



ACTIVITY TOYS TT13225
Packaging









# QUIET BUSY BOOK Features



Specially designed for small hands to buckle & unbuckle





### MY FIRST SHAPES PUZZLE **TT13375**

### Features

### Playing options







### Colors theme

- Match by shape & color
- "where does the blue square go?"

### Fruits theme

- Match while naming fruits
- Memory game "guess which fruit hides under the green circle?"

  Stamp to printed puzzle animal

   Memory game "which animal hides under the yellow triangle?"



Use puzzle shapes as stamps

Animals theme - Match embossed

- "what sound does it make?"



### Amounts theme

- Lift the shapes to find the elements below
- Count together and name numbers













# KOALA DAYDREAM XL MAT **TT12775** *Features*



# URBAN GARDEN FOAM MAT Features