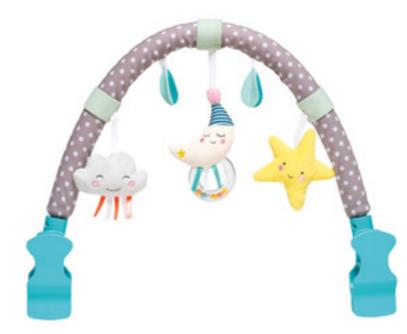

# WHERE IS JOEY | PEEK A BOO BOOK **Features**

Koala fluffy ears flap - see what's hidden

WHAT DOES PAUL WEAR BOOK **Features** 

MINI MOON PRAM MOBILE **TT12095** *Features* 

NORTH POLE PYRAMID

Features