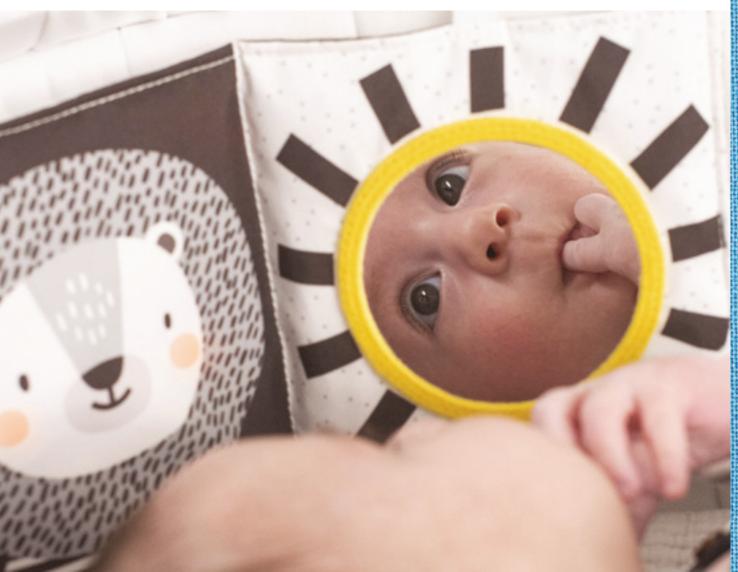

### TUMMY-TIME BOOK TT12395 *Features*

Stage 1: (0m+) Contrast colours illustrations The book is fully crinkled

CRINKLING PAGES

ONE IMAGE FOCUS TO AVOID OVER STIMULATION

BABY-SAFE MIRROR

Stage 2: (3m+)

3D PLAY POCKET WITH BABY JOEY KOALA TEETHER