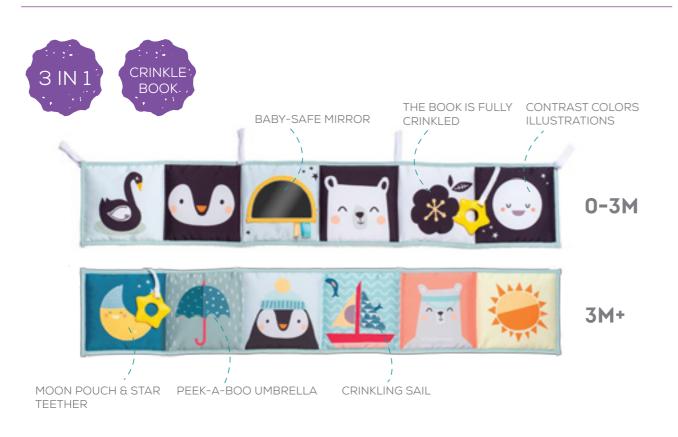

# URBAN GARDEN PRAM BOOK TT13065 Features

Helps develop baby's visual stimulation, senses and emotional intelligence **from day one** 

3 IN 1 BABY BOOK TT12025

Features

# SAVANNAH BLACK & WHITE BOOK \*\*Total Real Control of the Control o

TT12875

High contrast colors & patterns helps develop & stimulate baby's senses & emotional intelligence from day one

Double sided

Crinkles