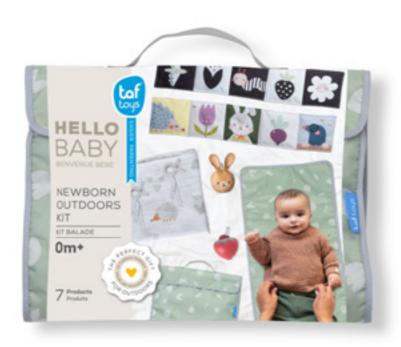

*Jeatures* 

NEWBORN DEVELOP & PLAY KIT Packaging

**Features** 

This let has everything you need to make your outdoor adventures with your baby comfortable and enjoyable. BPA, phthalate δ PVC free

changing pad 62x50cm

30% bamboo / 70% cotton swaddle 70x70cm

Rattle bunny

Pacifier case

**OUTDOORS KIT** Packaging