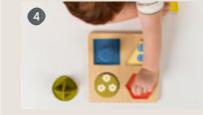

### Amounts theme

- Lift the shapes to find the elements below
- Count together and name numbers