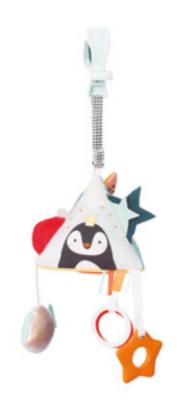

# WHERE IS JOEY | PEEK A BOO BOOK **Features**

Koala fluffy ears flap - see what's hidden

WHAT DOES PAUL WEAR BOOK **Features** 

MINI MOON PRAM MOBILE **TT12095** *Features* 

NORTH POLE PYRAMID

Features