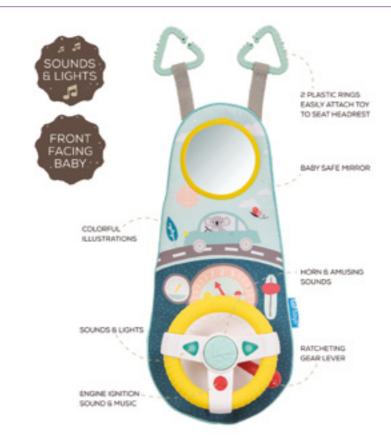

# URBAN GARDEN IN CAR ACTIVITY CENTER **TT13105** *Features*

BUNNY PLAY & KICK CAR TOY TT13325

Features