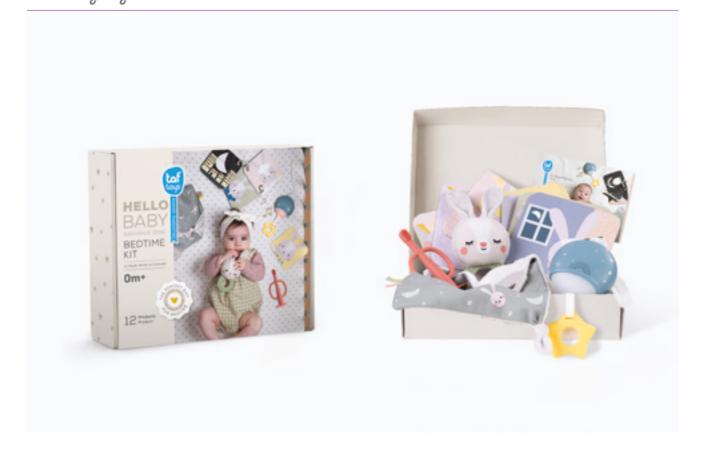

### Kit Contains 12 products:

7 contrast color images

Soft side with a pocket

Illustrated side with teether and ribbons

20 minutes of soothing music & lights

BEDTIME KIT TT13265 Packaging

TT13225
Features

11