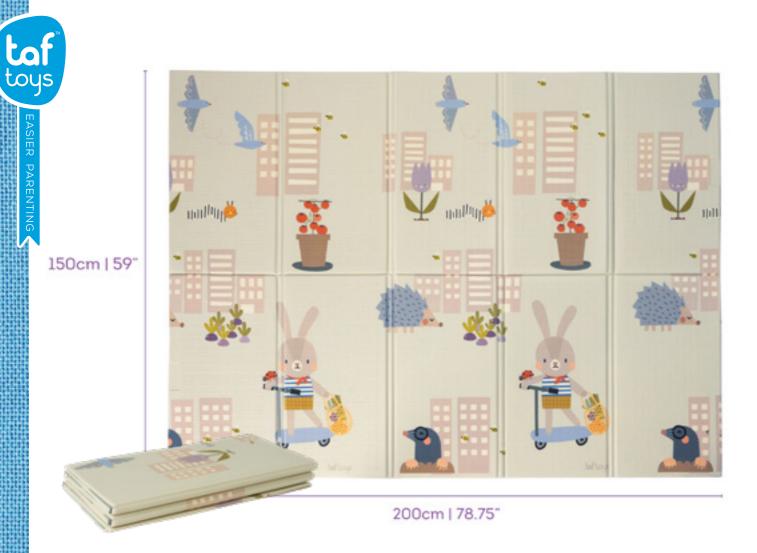

# URBAN GARDEN FOAM MAT Features

TUMMY TIME ACTIVITY GYM

Features

TT13395

Pull-activated electronic music toy

Rattling beet with textual strings

Textural fabric hedgehog with bell

Tummy Time Pillow