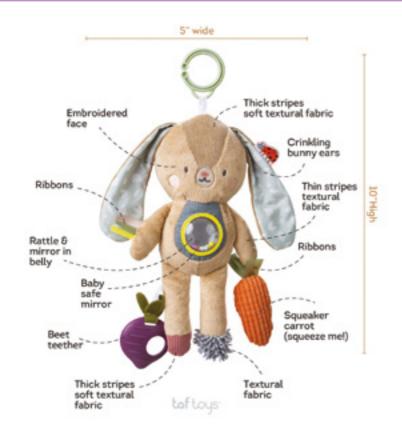

RYLEE THE BUNNY TT13005

Features

TUKI THE TUCCAN

Features

STAR RAINSTICK TT12645 **Features** 

LION BLANKIE **TT12975** *Features* 

BUNNY BLANKIE **TT13175** *Features* 