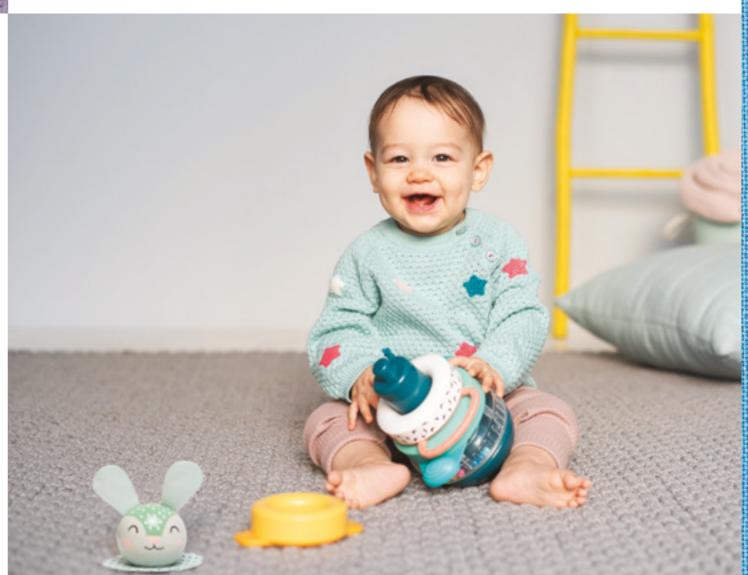

KIMMY KOALA ACTIVITY DOLL

*Features* 

HARRY LION ACTIVITY DOLL TT12805 *Features* 

Size: 5L x 4W x 10H (inches); 13L x 10W x 25H (cm)

HUNNY BUNNY STACKER **TT12445** *Features* 

JENNY ACTIVITY TOY TT13185

Features