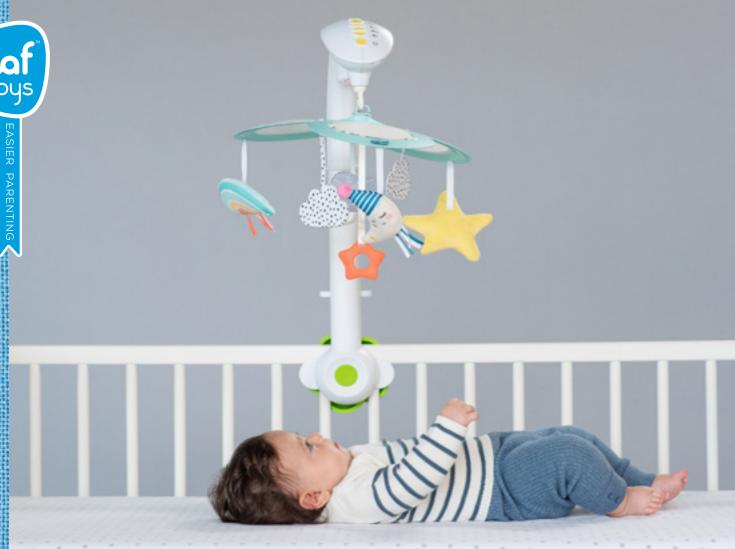

# SAVANNAH FOLDABLE MUSICAL MOBILE *Features*

TT13285

SWEET DREAMS MINI MOON MOBILE **TT12665** *Features* 