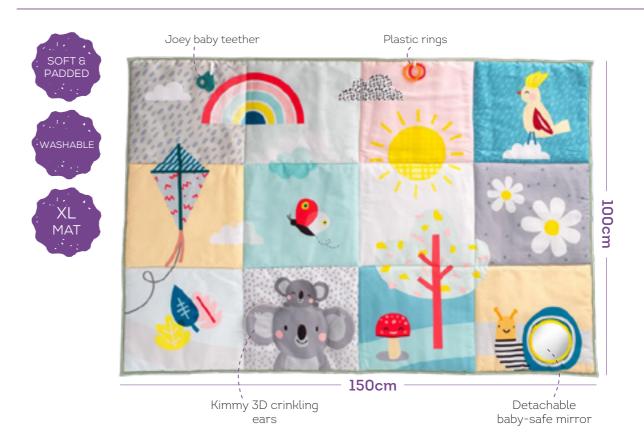

5 Packaging







TT13225
Features



11



ACTIVITY TOYS TT13225
Packaging









# QUIET BUSY BOOK Features



Specially designed for small hands to buckle & unbuckle





### MY FIRST SHAPES PUZZLE **TT13375**

### Features

### Playing options







### Colors theme

- Match by shape & color
- "where does the blue square go?"

### Fruits theme

- Match while naming fruits
- Memory game "guess which fruit hides under the green circle?"

  Stamp to printed puzzle animal

   Memory game "which animal hides under the yellow triangle?"



Use puzzle shapes as stamps

Animals theme - Match embossed

- "what sound does it make?"



### Amounts theme

- Lift the shapes to find the elements below
- Count together and name numbers













# KOALA DAYDREAM XL MAT **TT12775** *Features*



# URBAN GARDEN FOAM MAT Features











TUMMY TIME ACTIVITY GYM

Features

TT13395



Pull-activated electronic music toy

Rattling beet with textual strings

Textural fabric hedgehog with bell

Tummy Time Pillow

Double-sided tummy time felt cards

Crinkling leaf with ribbons

Soft padded mat









# KOALA MUSICAL NEWBORN COSY GYM **TT12535** *Features*



MAGICAL MINI MOON GYM TT12655

Features







DEVELOPMENTAL ACTIVITY CENTER TT13115

\*Features\*\*





# ACTIVITY BUKLE BOARD **TT13295** *Features*







SAVANNAH DISCOVERY CUBE **TT12755** *Features* 





URBAN GARDEN ACTIVITY CUBE **TT13095** *Features* 

This activity cube offers lots of interesting features to encourage discovery through sight, touch and sound!









KIMMY KOALA ACTIVITY DOLL

*Features* 



HARRY