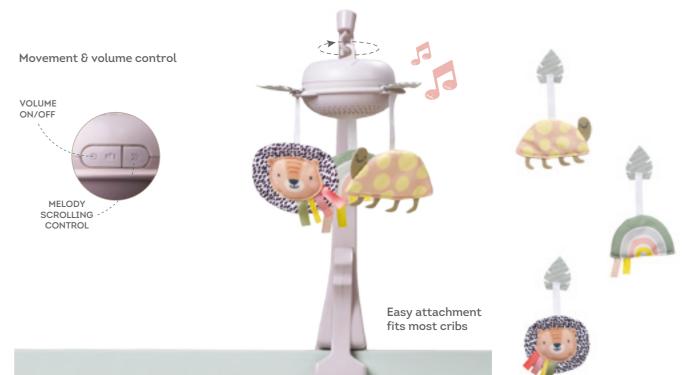

# SAVANNAH FOLDABLE MUSICAL MOBILE *Features*

TT13285

SWEET DREAMS MINI MOON MOBILE **TT12665** *Features* 

# Fits most strollers & baby seats

SAVANNAH ADVENTURES ARCH

Features

GARDEN MOBILE ON-THE-GO TT13275 **Features** 

**30** Minutes of non-repeating classical melodies by:

- Mozart
- Bach
- Field
- Tchaikovsky
- Schumann