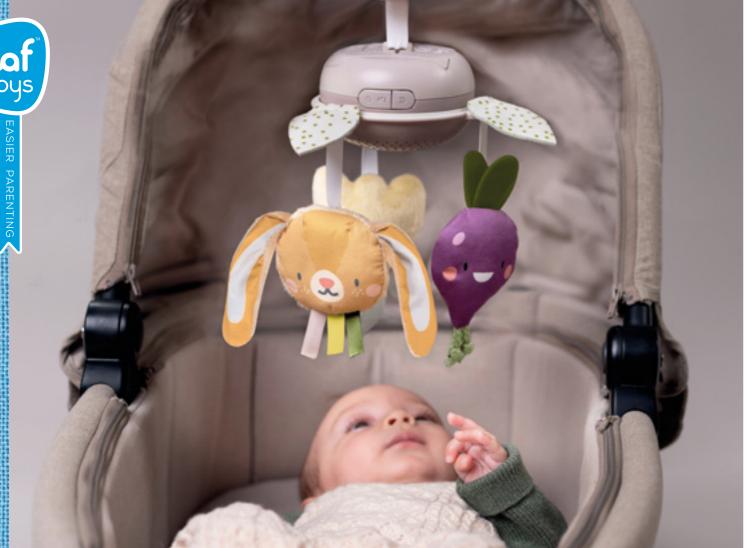

# Fits most strollers & baby seats

SAVANNAH ADVENTURES ARCH

Features

GARDEN MOBILE ON-THE-GO TT13275 **Features** 

**30** Minutes of non-repeating classical melodies by:

- Mozart
- Bach
- Field
- Tchaikovsky
- Schumann