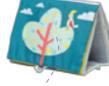

### SAVANNAH TUMMY-TIME BOOK TT12705 Features

Stage 1: 0m+ contrast color illustrations Crinkle on every page

Crinkling pages

One image focus to avoid over stimulation

Baby-safe mirror

Stage 2: 3m+

teether

3D mane

tree

illustrations

cloud

Silver peek a-boo Fluffy textured fabric