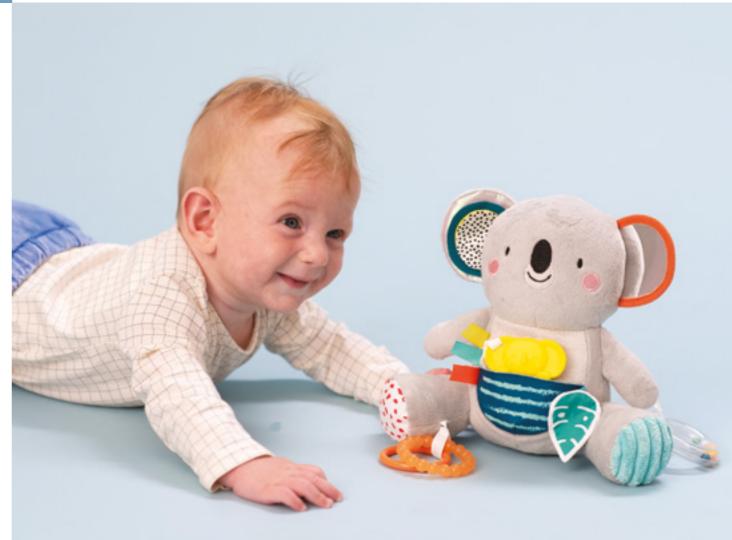

KIMMY KOALA ACTIVITY DOLL

*Features* 

HARRY LION ACTIVITY DOLL TT12805 *Features* 

Size: 5L x 4W x 10H (inches); 13L x 10W x 25H (cm)

HUNNY BUNNY STACKER **TT12445** *Features* 

JENNY ACTIVITY TOY TT13185

Features