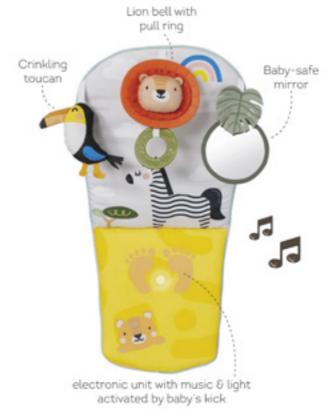

s











STAR RAINSTICK TT12645 **Features** 







LION BLANKIE **TT12975** *Features* 





BUNNY BLANKIE **TT13175** *Features* 







# SAVANNAH FOLDABLE MUSICAL MOBILE *Features*

TT13285





SWEET DREAMS MINI MOON MOBILE **TT12665** *Features* 





# Fits most strollers & baby seats

SAVANNAH ADVENTURES ARCH

Features





GARDEN MOBILE ON-THE-GO TT13275 **Features** 



**30** Minutes of non-repeating classical melodies by:

- Mozart
- Bach
- Field
- Tchaikovsky
- Schumann













toys

# WHERE IS JOEY | PEEK A BOO BOOK **Features**













Koala fluffy ears flap - see what's hidden









WHAT DOES PAUL WEAR BOOK **Features** 









MINI MOON PRAM MOBILE **TT12095** *Features* 





NORTH POLE PYRAMID

Features







# TT12765 SAVANNAH PLAY & KICK Features











# URBAN GARDEN IN CAR ACTIVITY CENTER **TT13105** *Features*





BUNNY PLAY & KICK CAR TOY TT13325

Features