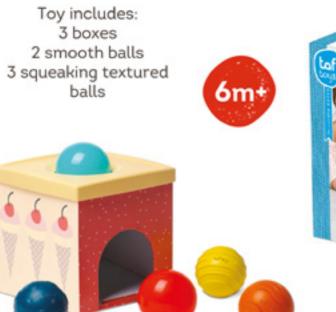

### Kit Contains 12 products:

7 contrast color images

Soft side with a pocket

Illustrated side with teether and ribbons

20 minutes of soothing music & lights

BEDTIME KIT TT13265 Packaging

TT13225
Features

11