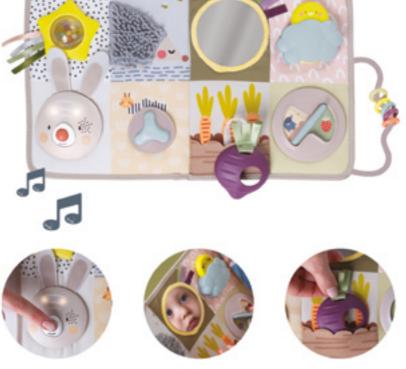

### SAVANNAH TUMMY-TIME BOOK TT12705 Features

Stage 1: 0m+ contrast color illustrations Crinkle on every page

Crinkling pages

One image focus to avoid over stimulation

Baby-safe mirror

Stage 2: 3m+

teether

3D mane

tree

illustrations

cloud

Silver peek a-boo Fluffy textured fabric