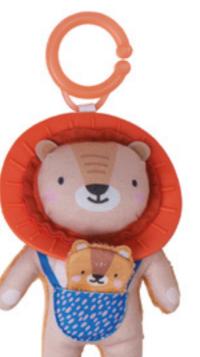

KIMMY KOALA ACTIVITY DOLL

*Features* 

HARRY LION ACTIVITY DOLL TT12805 *Features* 

Size: 5L x 4W x 10H (inches); 13L x 10W x 25H (cm)

HUNNY BUNNY STACKER **TT12445** *Features* 

JENNY ACTIVITY TOY TT13185

Features