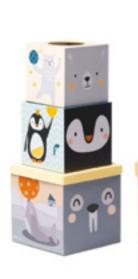

# WHERE IS JOEY | PEEK A BOO BOOK **Features**

Koala fluffy ears flap - see what's hidden

WHAT DOES PAUL WEAR BOOK **Features** 

MINI MOON PRAM MOBILE **TT12095** *Features* 

NORTH POLE PYRAMID

Features