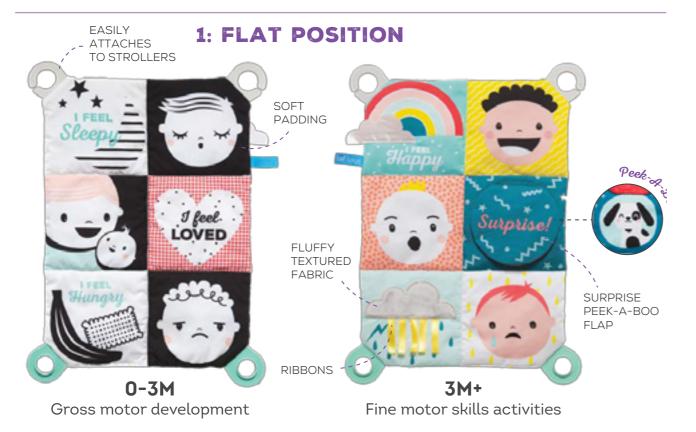

# Babies DEVELOP PARENTS Take Pride

**EASIER**DEVELOPMENT

YOUR BABY IS EAGER TO EXPLORE AND LEARN NEW THINGS EVERY
DAY. THAT'S WHY WE GATHERED A TEAM OF DEVELOPMENTAL
EXPERTS AND CREATED A LINE OF STATE-OF-THE-ART TOYS THAT
AIM TO INCREASE YOUR BABY'S MOTOR SKILLS, COGNITION AND
EMOTIONAL IQ. EACH TOY IS PACKED WITH AGE-MATCHED FEATURES
TO HELP YOUR BABY IMPROVE HIS SKILL SET AS HE GROWS. PREPARE
TO BE AMAZED BY YOUR BABY!

# how do we make it easier?

HERE AT TAF TOYS WE DESIGN AND DEVELOP TOYS THAT HELP TO CREATE A SMOOTHER PARENTING EXPERIENCE, ALLOWING YOU TO FOCUS ON ENJOYING EVERY MOMENT WITH YOUR BABY. EACH OF OUR TOYS HAS BEEN CAREFULLY THOUGHT OUT TO CONTRIBUTE TO YOUR BABY'S DEVELOPMENT WHILST MAKING EACH INTERACTION MORE ENJOYABLE, WHETHER ITS MEAL TIME, BED TIME, PLAY TIME OR SIMPLY GOING ON A STROLL. PLEASE ENJOY THIS TOY AND OTHERS FROM OUR COLLECTION, AND GET READY FOR COUNTLESS INTIMATE MOMENTS OF LOVE, FUN, HAPPINESS AND EXCITEMENT WITH YOUR BABY.