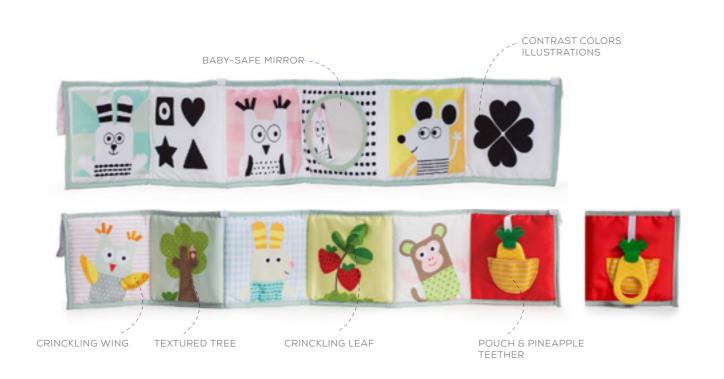

# SAVANNAH BLACK & WHITE BOOK \*\*Total Real Control of the Control o

TT12875

High contrast colors & patterns helps develop & stimulate baby's senses & emotional intelligence from day one

Double sided

Crinkles

Baby-safe mirror

Side 1

1000

Side 2

NORTH POLE ACTIVITY BOOK

Features

KIMMY THE KOALA

*Features* 