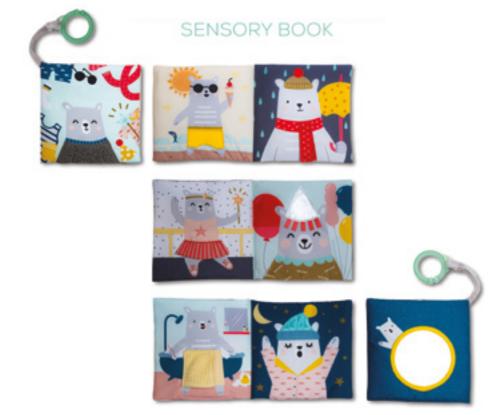

### Kit Contains 12 products:

7 contrast color images

Soft side with a pocket

Illustrated side with teether and ribbons

20 minutes of soothing music & lights

BEDTIME KIT TT13265 Packaging

TT13225
Features

11