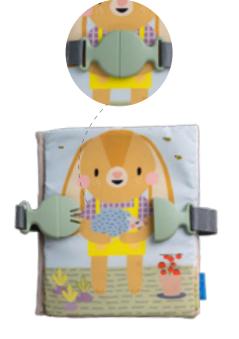

# URBAN GARDEN PRAM BOOK TT13065 Features

Helps develop baby's visual stimulation, senses and emotional intelligence **from day one** 

3 IN 1 BABY BOOK TT12025

Features