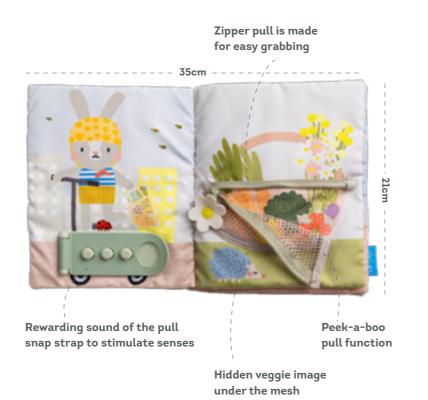

# URBAN GARDEN PRAM BOOK TT13065 Features

Helps develop baby's visual stimulation, senses and emotional intelligence **from day one** 

3 IN 1 BABY BOOK TT12025

Features