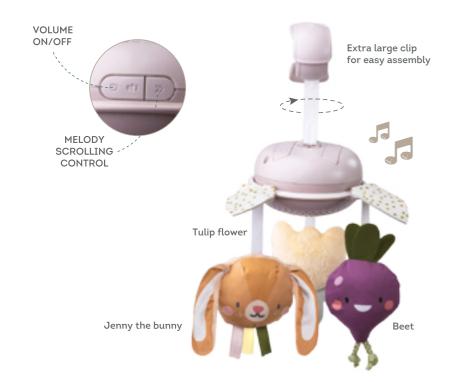

# Fits most strollers & baby seats

SAVANNAH ADVENTURES ARCH

Features

GARDEN MOBILE ON-THE-GO TT13275 **Features** 

**30** Minutes of non-repeating classical melodies by:

- Mozart
- Bach
- Field
- Tchaikovsky
- Schumann