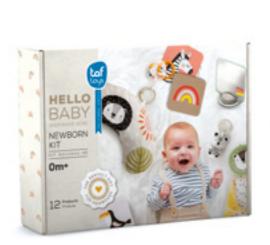

### Kit Contains 12 products:

7 contrast color images

Soft side with a pocket

Illustrated side with teether and ribbons

20 minutes of soothing music & lights

BEDTIME KIT TT13265 Packaging

TT13225
Features

11