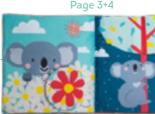

### TUMMY-TIME BOOK TT12395 *Features*

Stage 1: (0m+) Contrast colours illustrations The book is fully crinkled

CRINKLING PAGES

ONE IMAGE FOCUS TO AVOID OVER STIMULATION

BABY-SAFE MIRROR

Stage 2: (3m+)

3D PLAY POCKET WITH BABY JOEY KOALA TEETHER

COLORFUL ILLUSTRATIONS CRINKLING PEEK-A-BOO KITE FLUFFY TEXTURED FABRIC