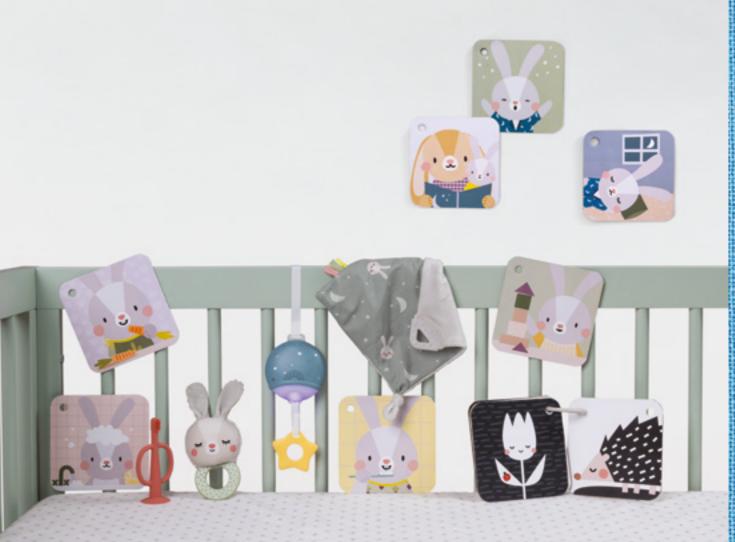

# QUIET BUSY BOOK Features

Specially designed for small hands to buckle & unbuckle