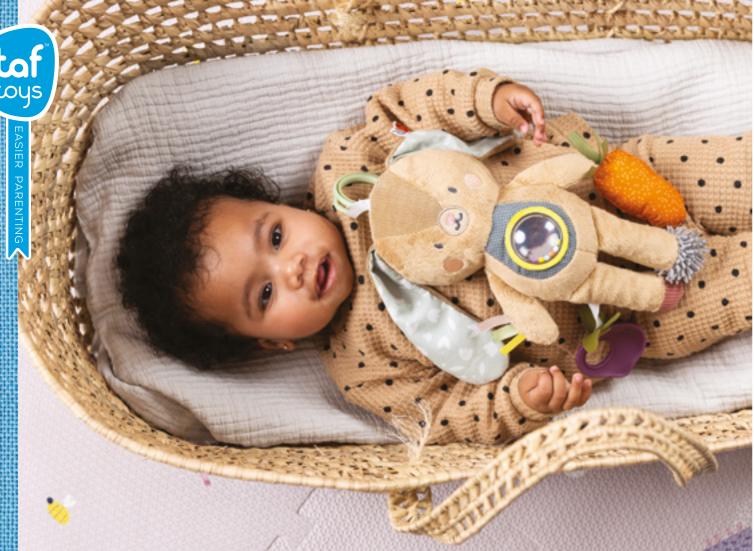

Baby-safe mirror

Side 1

1000

Side 2

NORTH POLE ACTIVITY BOOK

Features

KIMMY THE KOALA

*Features* 