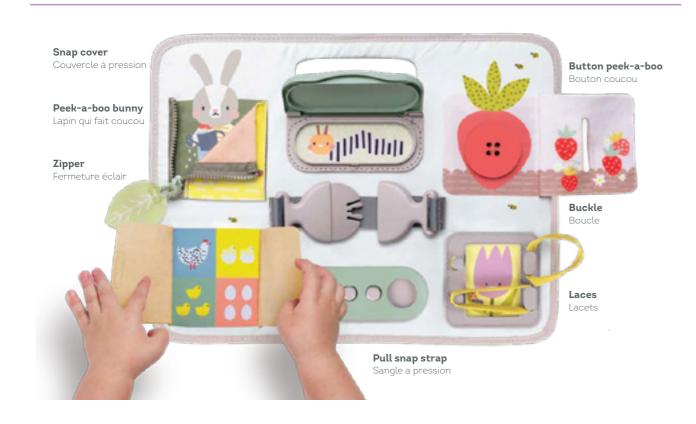

# QUIET BUSY BOOK Features

Specially designed for small hands to buckle & unbuckle