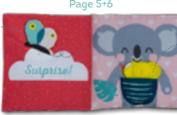

### TUMMY-TIME BOOK TT12395 *Features*

Stage 1: (0m+) Contrast colours illustrations The book is fully crinkled

CRINKLING PAGES

ONE IMAGE FOCUS TO AVOID OVER STIMULATION

BABY-SAFE MIRROR

Stage 2: (3m+)

3D PLAY POCKET WITH BABY JOEY KOALA TEETHER