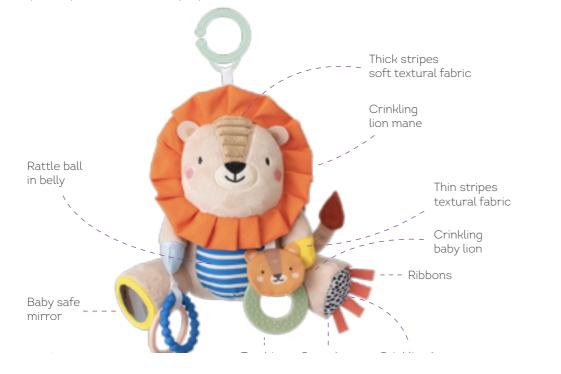

KIMMY KOALA ACTIVITY DOLL

*Features* 

HARRY LION ACTIVITY DOLL TT12805 *Features* 

Size: 5L x 4W x 10H (inches); 13L x 10W x 25H (cm)

HUNNY BUNNY STACKER **TT12445** *Features* 

JENNY ACTIVITY TOY TT13185

Features