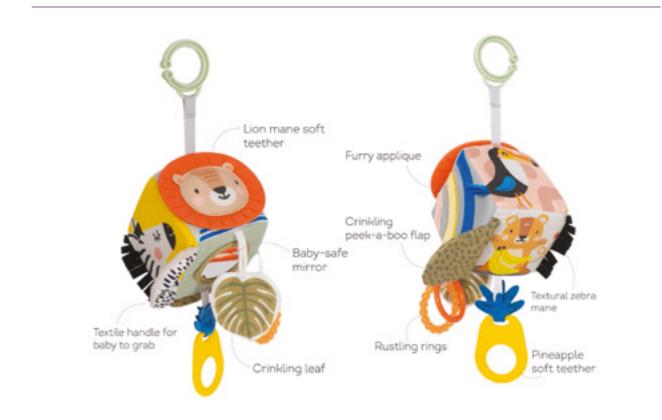

# ACTIVITY BUKLE BOARD **TT13295** *Features*

SAVANNAH DISCOVERY CUBE **TT12755** *Features* 

URBAN GARDEN ACTIVITY CUBE **TT13095** *Features* 

This activity cube offers lots of interesting features to encourage discovery through sight, touch and sound!