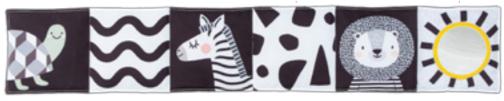

# SAVANNAH BLACK & WHITE BOOK \*\*Total Real Control of the Control o

TT12875

High contrast colors & patterns helps develop & stimulate baby's senses & emotional intelligence from day one

Double sided

Crinkles

Baby-safe mirror

Side 1

1000

Side 2

NORTH POLE ACTIVITY BOOK

Features

KIMMY THE KOALA

*Features* 