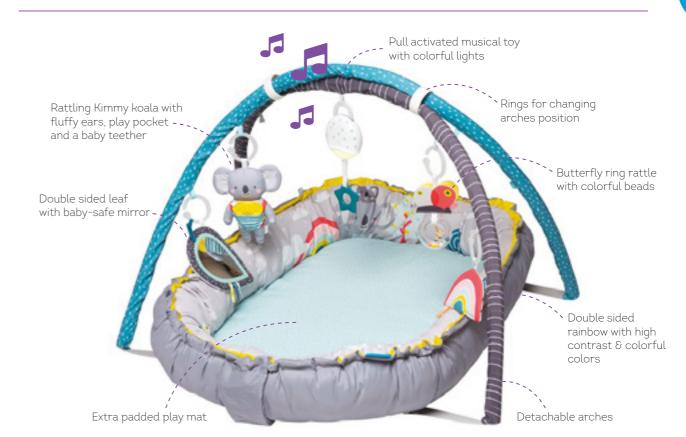

# KOALA MUSICAL NEWBORN COSY GYM **TT12535** *Features*

MAGICAL MINI MOON GYM TT12655

Features

DEVELOPMENTAL ACTIVITY CENTER TT13115

\*Features\*\*