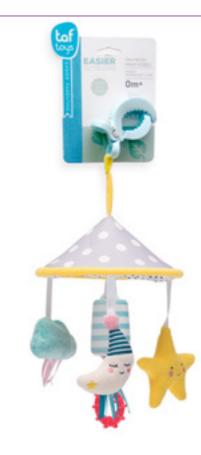

# SAVANNAH FOLDABLE MUSICAL MOBILE *Features*

TT13285

SWEET DREAMS MINI MOON MOBILE **TT12665** *Features* 