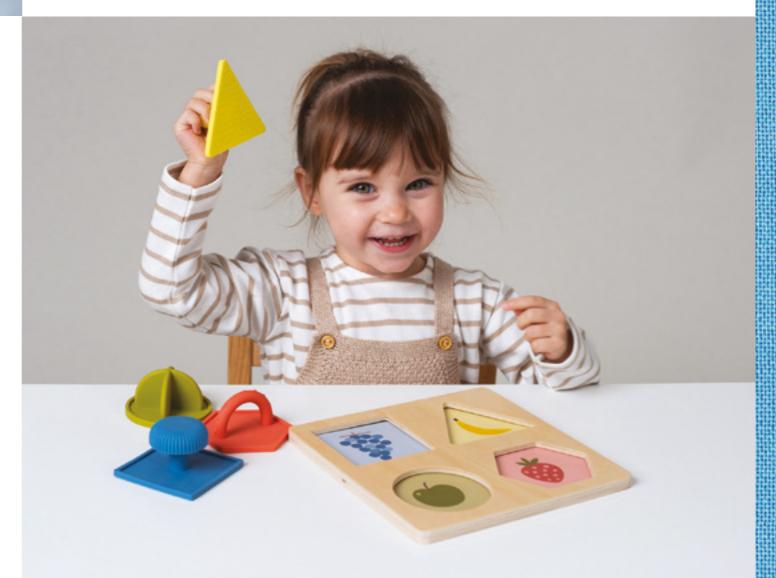

### MY FIRST SHAPES PUZZLE **TT13375**

### Features

### Playing options

### Colors theme

- Match by shape & color
- "where does the blue square go?"