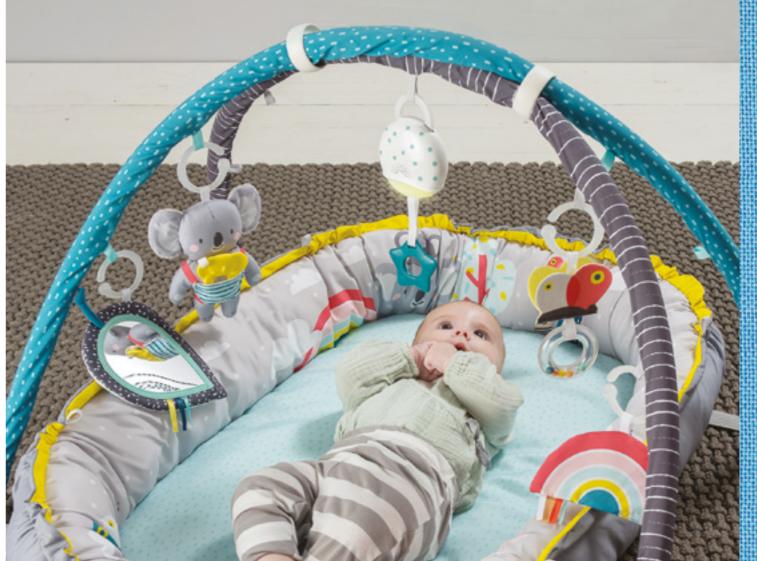

# KOALA MUSICAL NEWBORN COSY GYM **TT12535** *Features*

MAGICAL MINI MOON GYM TT12655

Features

DEVELOPMENTAL ACTIVITY CENTER TT13115

\*Features\*\*