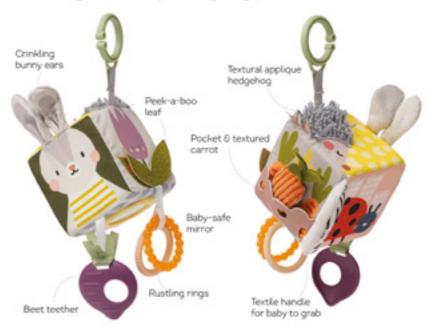

# ACTIVITY BUKLE BOARD **TT13295** *Features*

SAVANNAH DISCOVERY CUBE **TT12755** *Features* 

URBAN GARDEN ACTIVITY CUBE **TT13095** *Features* 

This activity cube offers lots of interesting features to encourage discovery through sight, touch and sound!