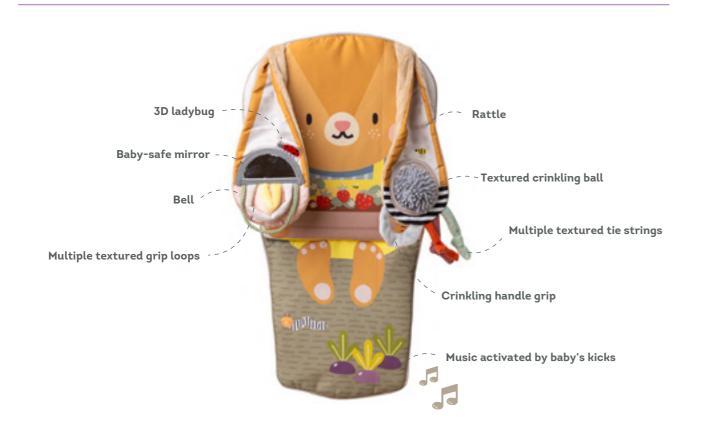

5** *Features* 







# SAVANNAH FOLDABLE MUSICAL MOBILE *Features*

TT13285





SWEET DREAMS MINI MOON MOBILE **TT12665** *Features* 





# Fits most strollers & baby seats

SAVANNAH ADVENTURES ARCH

Features





GARDEN MOBILE ON-THE-GO TT13275 **Features** 



**30** Minutes of non-repeating classical melodies by:

- Mozart
- Bach
- Field
- Tchaikovsky
- Schumann













toys

# WHERE IS JOEY | PEEK A BOO BOOK **Features**













Koala fluffy ears flap - see what's hidden









WHAT DOES PAUL WEAR BOOK **Features** 









MINI MOON PRAM MOBILE **TT12095** *Features* 





NORTH POLE PYRAMID

Features







# TT12765 SAVANNAH PLAY & KICK Features











# URBAN GARDEN IN CAR ACTIVITY CENTER **TT13105** *Features*





BUNNY PLAY & KICK CAR TOY TT13325

Features