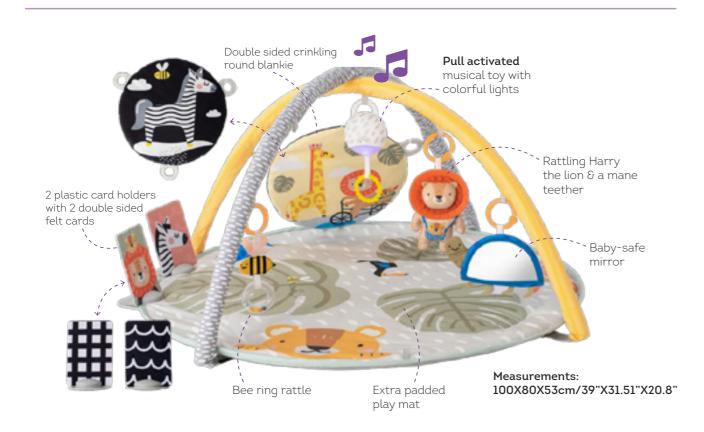

where does the blue square go?"

### Fruits theme

- Match while naming fruits
- Memory game "guess which fruit hides under the green circle?"

  Stamp to printed puzzle animal

   Memory game "which animal hides under the yellow triangle?"



Use puzzle shapes as stamps

Animals theme - Match embossed

- "what sound does it make?"



### Amounts theme

- Lift the shapes to find the elements below
- Count together and name numbers













# KOALA DAYDREAM XL MAT **TT12775** *Features*



# URBAN GARDEN FOAM MAT Features











TUMMY TIME ACTIVITY GYM

Features

TT13395



Pull-activated electronic music toy

Rattling beet with textual strings

Textural fabric hedgehog with bell

Tummy Time Pillow

Double-sided tummy time felt cards

Crinkling leaf with ribbons

Soft padded mat









# KOALA MUSICAL NEWBORN COSY GYM **TT12535** *Features*



MAGICAL MINI MOON GYM TT12655

Features







DEVELOPMENTAL ACTIVITY CENTER TT13115

\*Features\*\*





# ACTIVITY BUKLE BOARD **TT13295** *Features*







SAVANNAH DISCOVERY CUBE **TT12755** *Features* 





URBAN GARDEN ACTIVITY CUBE **TT13095** *Features* 

This activity cube offers lots of interesting features to encourage discovery through sight, touch and sound!









KIMMY KOALA ACTIVITY DOLL

*Features* 



HARRY LION ACTIVITY DOLL TT12805 *Features* 

Size: 5L x 4W x 10H (inches); 13L x 10W x 25H (cm)







HUNNY BUNNY STACKER **TT12445** *Features* 





JENNY ACTIVITY TOY TT13185

Features







BLACK AND WHITE SPINNING BOOK

Features

TT13385





MY FEELINGS CRINKLE TOY TT12545

\*Features\*\*





### TU