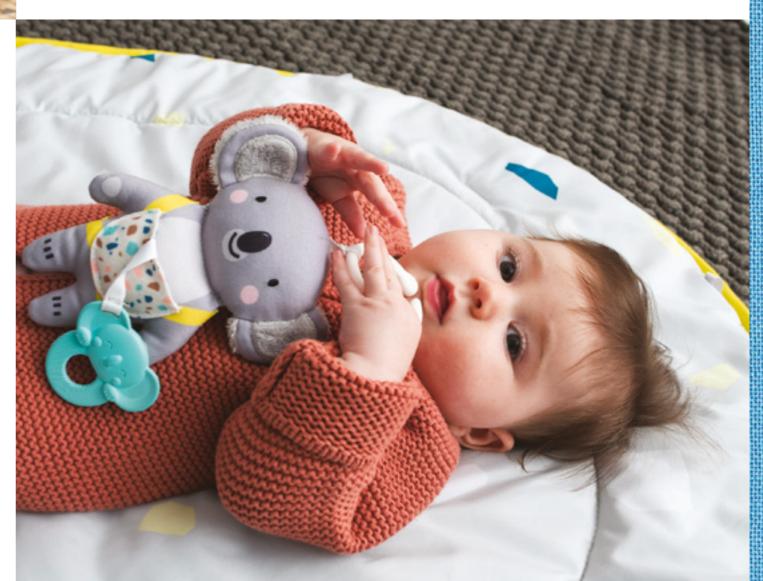

KIMMY KOALA ACTIVITY DOLL

*Features* 

HARRY LION ACTIVITY DOLL TT12805 *Features* 

Size: 5L x 4W x 10H (inches); 13L x 10W x 25H (cm)

HUNNY BUNNY STACKER **TT12445** *Features* 

JENNY ACTIVITY TOY TT13185

Features