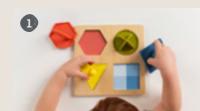

### MY FIRST SHAPES PUZZLE **TT13375**

### Features

### Playing options

### Colors theme

- Match by shape & color
- "where does the blue square go?"