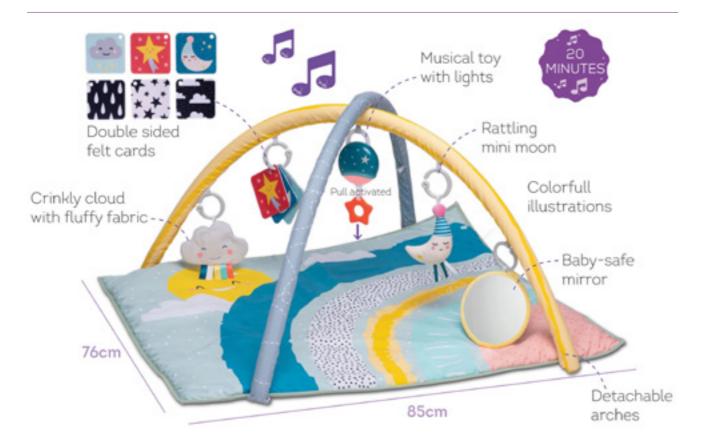

fruit hides under the green circle?"

  Stamp to printed puzzle animal

   Memory game "which animal hides under the yellow triangle?"



Use puzzle shapes as stamps

Animals theme - Match embossed

- "what sound does it make?"



### Amounts theme

- Lift the shapes to find the elements below
- Count together and name numbers













# KOALA DAYDREAM XL MAT **TT12775** *Features*



# URBAN GARDEN FOAM MAT Features











TUMMY TIME ACTIVITY GYM

Features

TT13395



Pull-activated electronic music toy

Rattling beet with textual strings

Textural fabric hedgehog with bell

Tummy Time Pillow

Double-sided tummy time felt cards

Crinkling leaf with ribbons

Soft padded mat









# KOALA MUSICAL NEWBORN COSY GYM **TT12535** *Features*



MAGICAL MINI MOON GYM TT12655

Features







DEVELOPMENTAL ACTIVITY CENTER TT13115

\*Features\*\*





# ACTIVITY BUKLE BOARD **TT13295** *Features*







SAVANNAH DISCOVERY CUBE **TT12755** *Features* 





URBAN GARDEN ACTIVITY CUBE **TT13095** *Features* 

This activity cube offers lots of interesting features to encourage discovery through sight, touch and sound!









KIMMY KOALA ACTIVITY DOLL

*Features* 



HARRY LION ACTIVITY DOLL TT12805 *Features* 

Size: 5L x 4W x 10H (inches); 13L x 10W x 25H (cm)







HUNNY BUNNY STACKER **TT12445** *Features* 





JENNY ACTIVITY TOY TT13185

Features







BLACK AND WHITE SPINNING BOOK

Features

TT13385





MY FEELINGS CRINKLE TOY TT12545

\*Features\*\*





### TUMMY-TIME BOOK TT12395 *Features*







Stage 1: (0m+) Contrast colours illustrations The book is fully cr