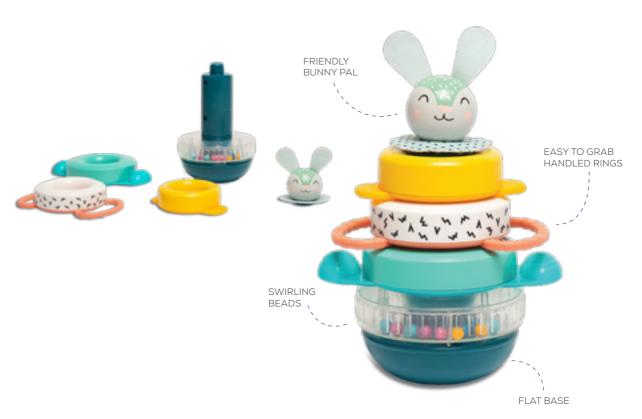

KIMMY KOALA ACTIVITY DOLL

*Features* 

HARRY LION ACTIVITY DOLL TT12805 *Features* 

Size: 5L x 4W x 10H (inches); 13L x 10W x 25H (cm)

HUNNY BUNNY STACKER **TT12445** *Features* 

JENNY ACTIVITY TOY TT13185

Features