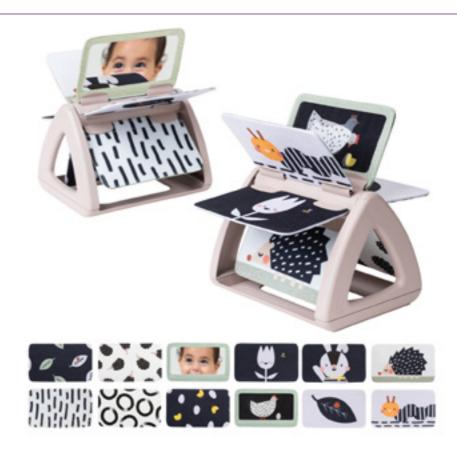

### TUMMY-TIME BOOK TT12395 *Features*

Stage 1: (0m+) Contrast colours illustrations The book is fully crinkled

CRINKLING PAGES

ONE IMAGE FOCUS TO AVOID OVER STIMULATION

BABY-SAFE MIRROR

Stage 2: (3m+)

3D PLAY POCKET WITH BABY JOEY KOALA TEETHER