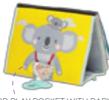

### TUMMY-TIME BOOK TT12395 *Features*

Stage 1: (0m+) Contrast colours illustrations The book is fully crinkled

CRINKLING PAGES

ONE IMAGE FOCUS TO AVOID OVER STIMULATION

BABY-SAFE MIRROR

Stage 2: (3m+)

3D PLAY POCKET WITH BABY JOEY KOALA TEETHER