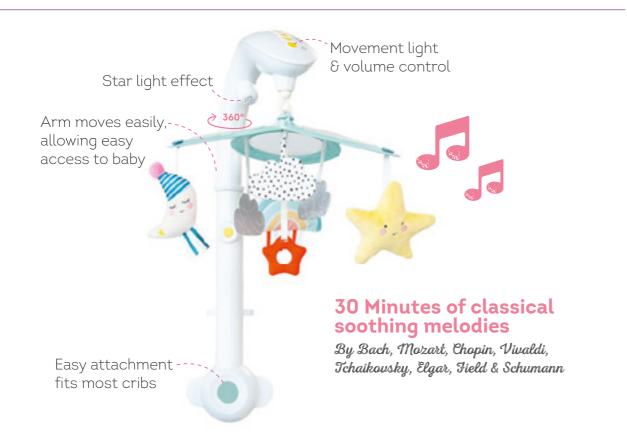

# Fits most strollers & baby seats

SAVANNAH ADVENTURES ARCH

Features

GARDEN MOBILE ON-THE-GO TT13275 **Features** 

**30** Minutes of non-repeating classical melodies by:

- Mozart
- Bach
- Field
- Tchaikovsky
- Schumann