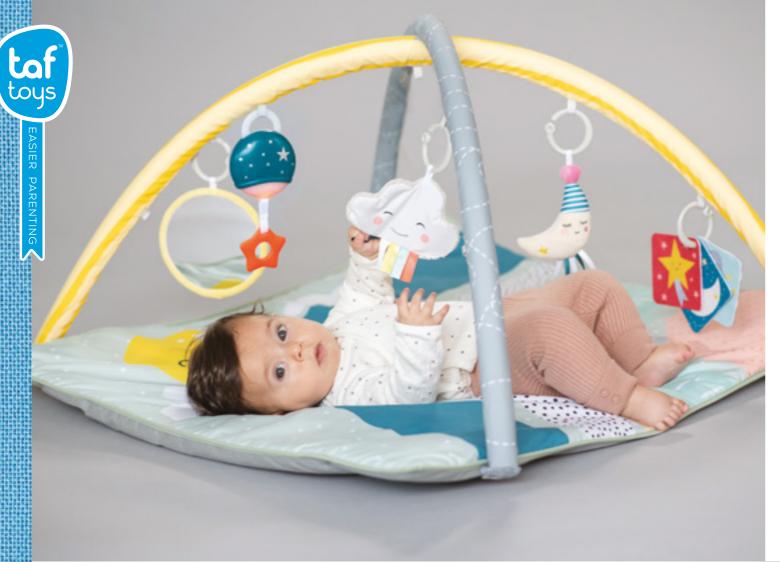

# SAVANNAH FOLDABLE MUSICAL MOBILE *Features*

TT13285

SWEET DREAMS MINI MOON MOBILE **TT12665** *Features* 