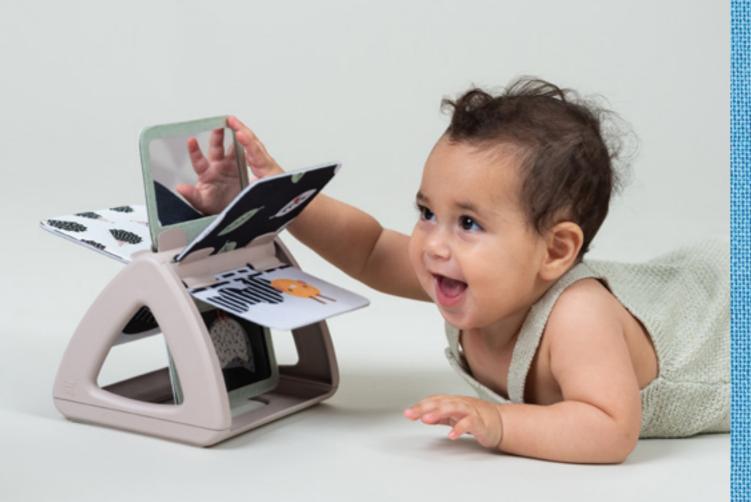

### TUMMY-TIME BOOK TT12395 *Features*

Stage 1: (0m+) Contrast colours illustrations The book is fully crinkled

CRINKLING PAGES

ONE IMAGE FOCUS TO AVOID OVER STIMULATION

BABY-SAFE MIRROR

Stage 2: (3m+)

3D PLAY POCKET WITH BABY JOEY KOALA TEETHER