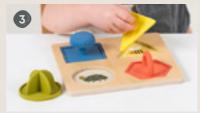

### Fruits theme

- Match while naming fruits
- Memory game "guess which fruit hides under the green circle?"

  Stamp to printed puzzle animal

   Memory game "which animal hides under the yellow triangle?"

Use puzzle shapes as stamps

Animals theme - Match embossed

- "what sound does it make?"