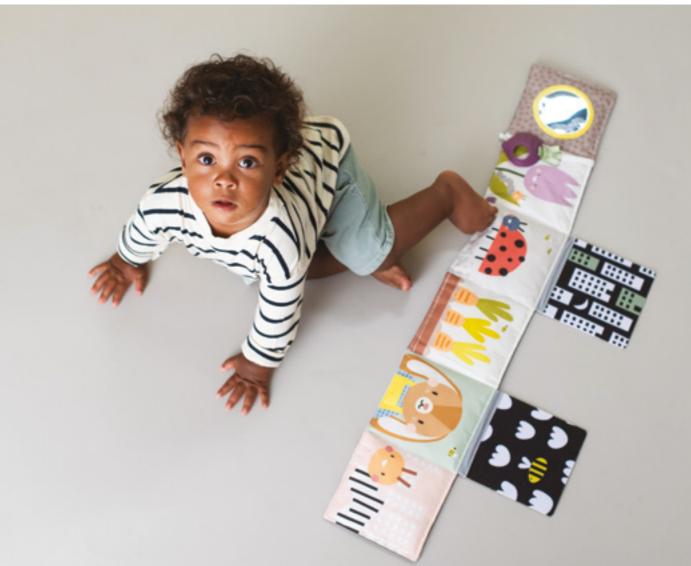

# SAVANNAH BLACK & WHITE BOOK \*\*Total Real Control of the Control o

TT12875

High contrast colors & patterns helps develop & stimulate baby's senses & emotional intelligence from day one

Double sided

Crinkles

Baby-safe mirror

Side 1

1000

Side 2

NORTH POLE ACTIVITY BOOK

Features

KIMMY THE KOALA

*Features* 