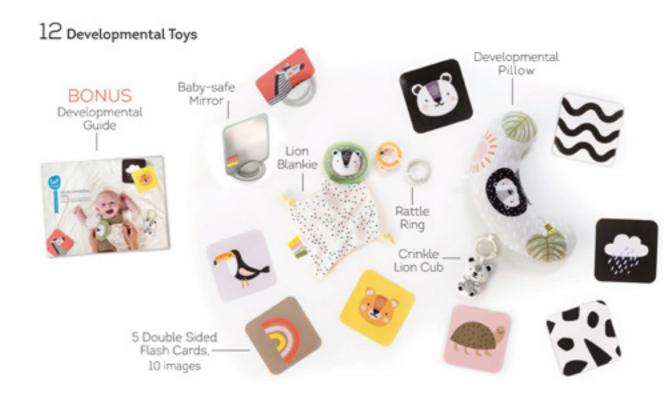

### Kit Contains 12 products:

7 contrast color images

Soft side with a pocket

Illustrated side with teether and ribbons

20 minutes of soothing music & lights

BEDTIME KIT TT13265 Packaging

TT13225
Features

11