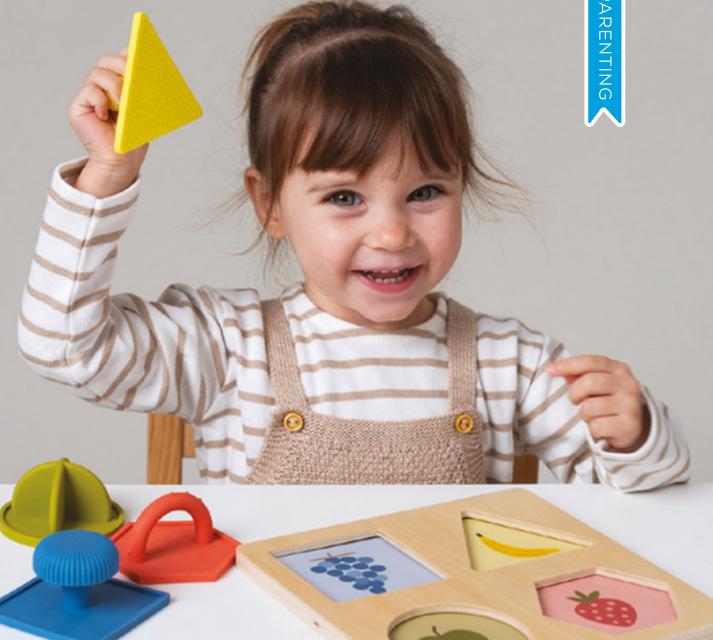

### MY FIRST SHAPES PUZZLE **TT13375**

### Features

### Playing options

### Colors theme

- Match by shape & color
- "where does the blue square go?"

### Fruits theme

- Match while naming fruits
- Memory game "guess which fruit hides under the green circle?"

  Stamp to printed puzzle animal

   Memory game "which animal hides under the yellow triangle?"

Use puzzle shapes as stamps

Animals theme - Match embossed

- "what sound does it make?"

### Amounts theme

- Lift the shapes to find the elements below
- Count together and name numbers