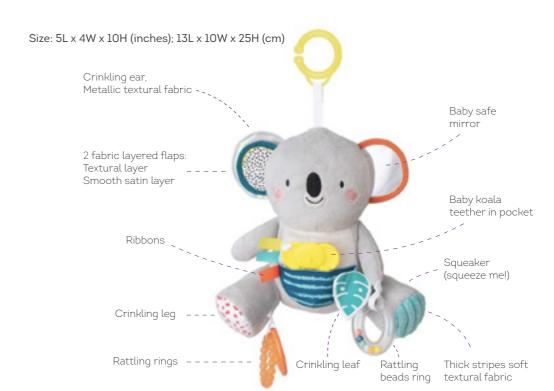

KIMMY KOALA ACTIVITY DOLL

*Features* 

HARRY LION ACTIVITY DOLL TT12805 *Features* 

Size: 5L x 4W x 10H (inches); 13L x 10W x 25H (cm)

HUNNY BUNNY STACKER **TT12445** *Features* 

JENNY ACTIVITY TOY TT13185

Features