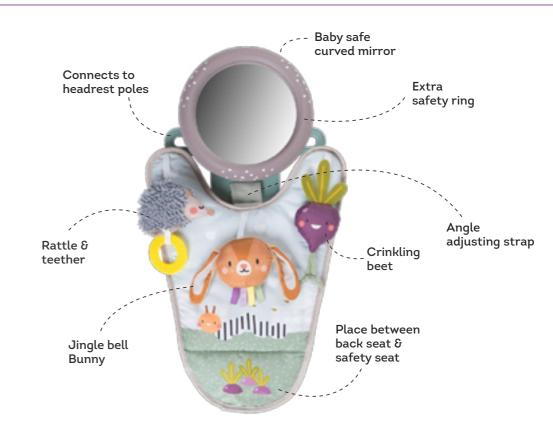

# Fits most strollers & baby seats

SAVANNAH ADVENTURES ARCH

Features

GARDEN MOBILE ON-THE-GO TT13275 **Features** 

**30** Minutes of non-repeating classical melodies by:

- Mozart
- Bach
- Field
- Tchaikovsky
- Schumann