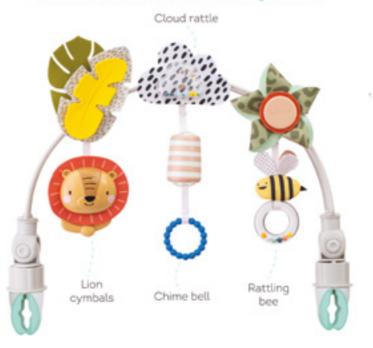

# TT12765 SAVANNAH PLAY & KICK Features

# URBAN GARDEN IN CAR ACTIVITY CENTER **TT13105** *Features*

BUNNY PLAY & KICK CAR TOY TT13325

Features