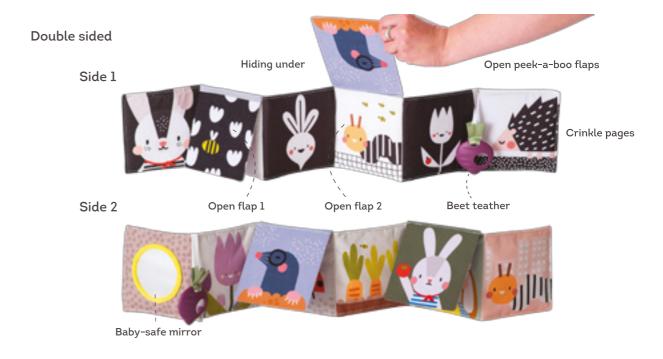

# SAVANNAH BLACK & WHITE BOOK \*\*Total Real Control of the Control o

TT12875

High contrast colors & patterns helps develop & stimulate baby's senses & emotional intelligence from day one

Double sided

Crinkles

Baby-safe mirror

Side 1

1000

Side 2

NORTH POLE ACTIVITY BOOK

Features

KIMMY THE KOALA

*Features* 