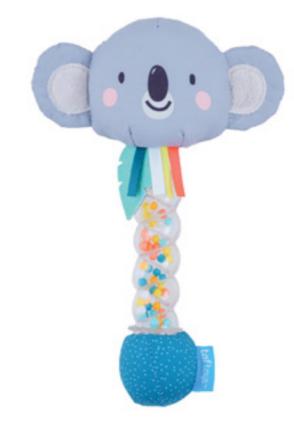

Crinkling pages

One image focus to avoid over stimulation

Baby-safe mirror

Stage 2: 3m+

teether



3D mane



tree



illustrations

cloud

Silver peek a-boo Fluffy textured fabric





# URBAN GARDEN PRAM BOOK TT13065 Features





Helps develop baby's visual stimulation, senses and emotional intelligence **from day one** 

3 IN 1 BABY BOOK TT12025

Features







# SAVANNAH BLACK & WHITE BOOK \*\*Total Real Control of the Control o

TT12875

High contrast colors & patterns helps develop & stimulate baby's senses & emotional intelligence from day one

Double sided

Crinkles

Baby-safe mirror





Side 1

1000











Side 2

NORTH POLE ACTIVITY BOOK

Features





KIMMY THE KOALA

*Features* 







RYLEE THE BUNNY TT13005

Features











TUKI THE TUCCAN

Features











STAR RAINSTICK TT12645 **Features** 







LION BLANKIE **TT12975** *Features* 





BUNNY BLANKIE **TT13175** *Features* 







# SAVANNAH FOLDABLE MUSICAL MOBILE *Features*

TT13285





SWEET DREAMS MINI MOON MOBILE **TT12665** *Features* 





# Fits most strollers & baby seats

SAVANNAH ADVENTURES ARCH

Features





GARDEN MOBILE ON-THE-GO TT13275 **Features** 



**30** Minutes of non-repeating classical melodies by:

- Mozart
- Bach
- Field
- Tchaikovsky
- Schumann













toys

# WHERE IS JOEY | PEEK A BOO BOOK **Features**













Koala fluffy ears flap - see what's hidden









WHAT DOES PAUL WEAR BOOK **Features** 









MINI MOON PRAM MOBILE **TT12095** *Features* 





NORTH POLE PYRAMID

Features







# TT12765 SAVANNAH PLAY & KICK Features