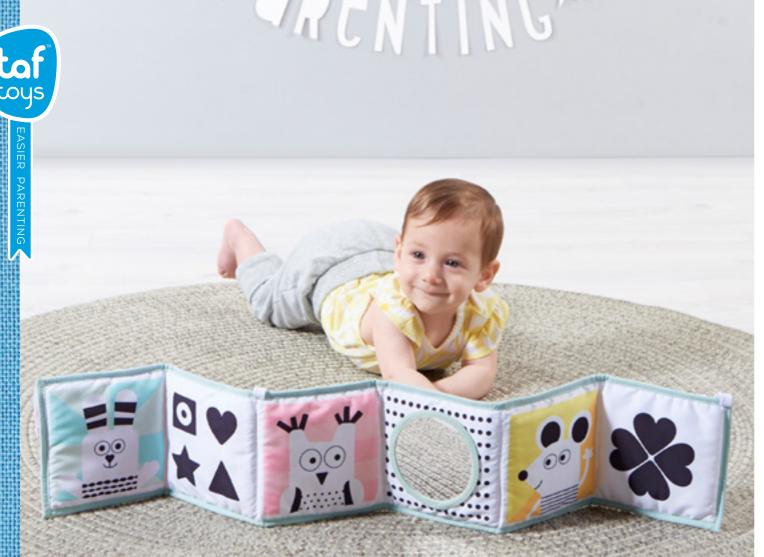

### TUMMY-TIME BOOK TT12395 *Features*

Stage 1: (0m+) Contrast colours illustrations The book is fully crinkled

CRINKLING PAGES

ONE IMAGE FOCUS TO AVOID OVER STIMULATION

BABY-SAFE MIRROR

Stage 2: (3m+)

3D PLAY POCKET WITH BABY JOEY KOALA TEETHER