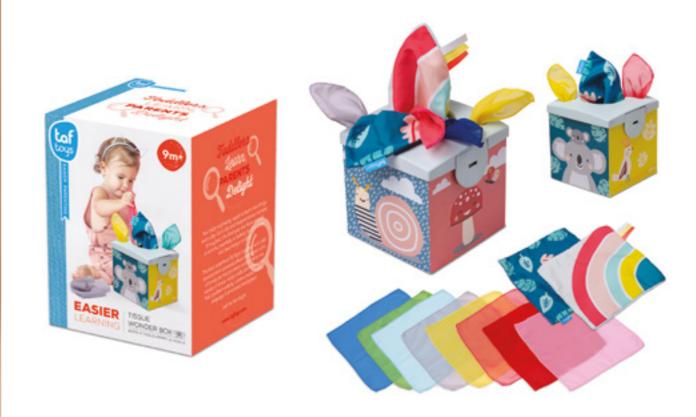

# QUIET BUSY BOOK Features

Specially designed for small hands to buckle & unbuckle