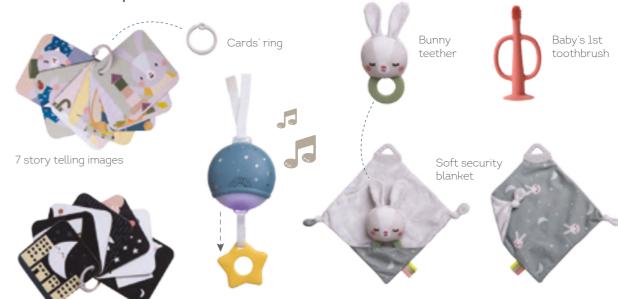

30% bamboo / 70% cotton swaddle 70x70cm

Rattle bunny

Pacifier case

**OUTDOORS KIT** Packaging

### Kit Contains 12 products:

7 contrast color images

Soft side with a pocket

Illustrated side with teether and ribbons

20 minutes of soothing music & lights

BEDTIME KIT TT13265 Packaging

TT13225
Features

11