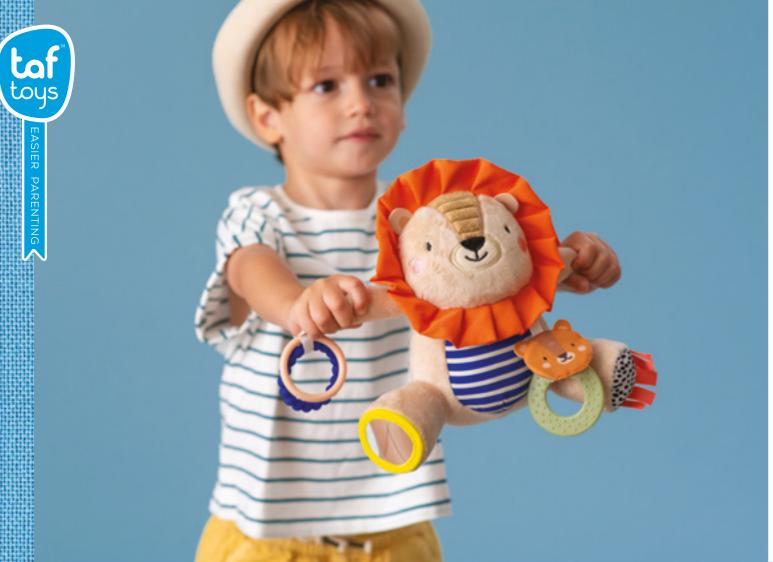

KIMMY KOALA ACTIVITY DOLL

*Features* 

HARRY LION ACTIVITY DOLL TT12805 *Features* 

Size: 5L x 4W x 10H (inches); 13L x 10W x 25H (cm)

HUNNY BUNNY STACKER **TT12445** *Features* 

JENNY ACTIVITY TOY TT13185

Features