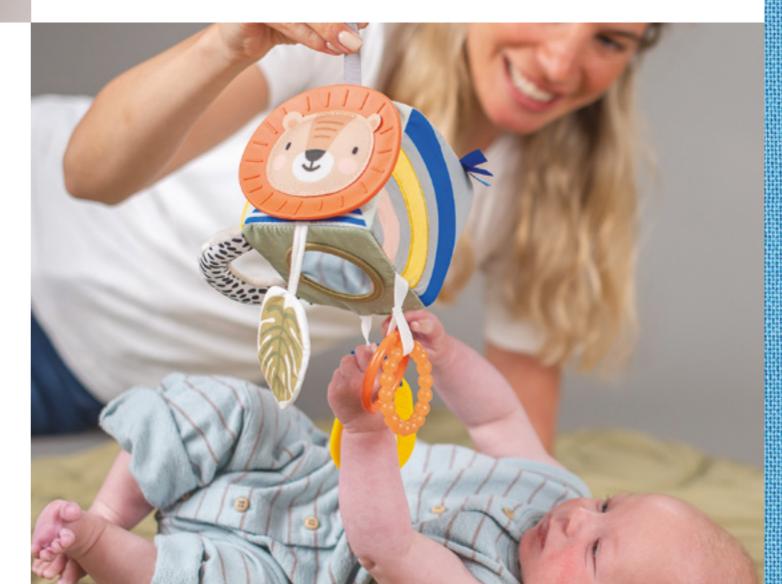

# ACTIVITY BUKLE BOARD **TT13295** *Features*

SAVANNAH DISCOVERY CUBE **TT12755** *Features* 

URBAN GARDEN ACTIVITY CUBE **TT13095** *Features* 

This activity cube offers lots of interesting features to encourage discovery through sight, touch and sound!