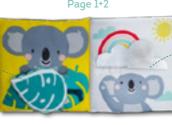

### TUMMY-TIME BOOK TT12395 *Features*

Stage 1: (0m+) Contrast colours illustrations The book is fully crinkled

CRINKLING PAGES

ONE IMAGE FOCUS TO AVOID OVER STIMULATION

BABY-SAFE MIRROR

Stage 2: (3m+)

3D PLAY POCKET WITH BABY JOEY KOALA TEETHER

COLORFUL ILLUSTRATIONS CRINKLING PEEK-A-BOO KITE FLUFFY TEXTURED FABRIC