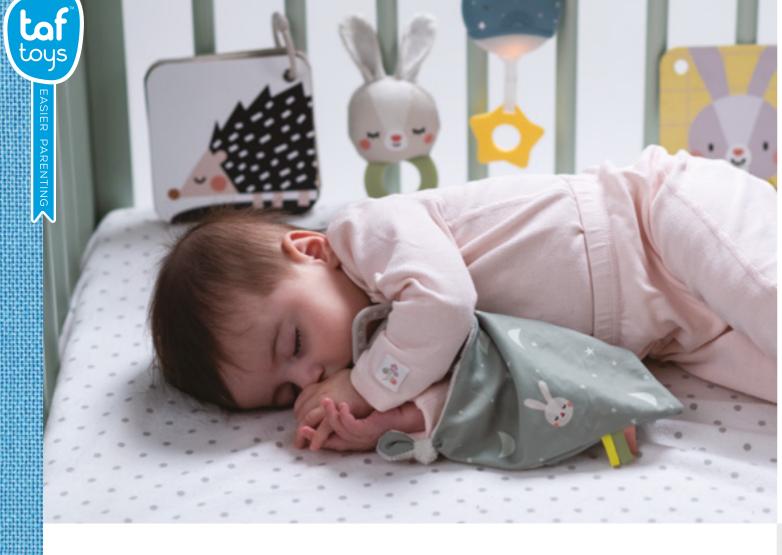

### Kit Contains 12 products:

7 contrast color images

Soft side with a pocket

Illustrated side with teether and ribbons

20 minutes of soothing music & lights

BEDTIME KIT TT13265 Packaging

TT13225
Features

11