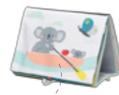

### TUMMY-TIME BOOK TT12395 *Features*

Stage 1: (0m+) Contrast colours illustrations The book is fully crinkled

CRINKLING PAGES

ONE IMAGE FOCUS TO AVOID OVER STIMULATION

BABY-SAFE MIRROR

Stage 2: (3m+)

3D PLAY POCKET WITH BABY JOEY KOALA TEETHER