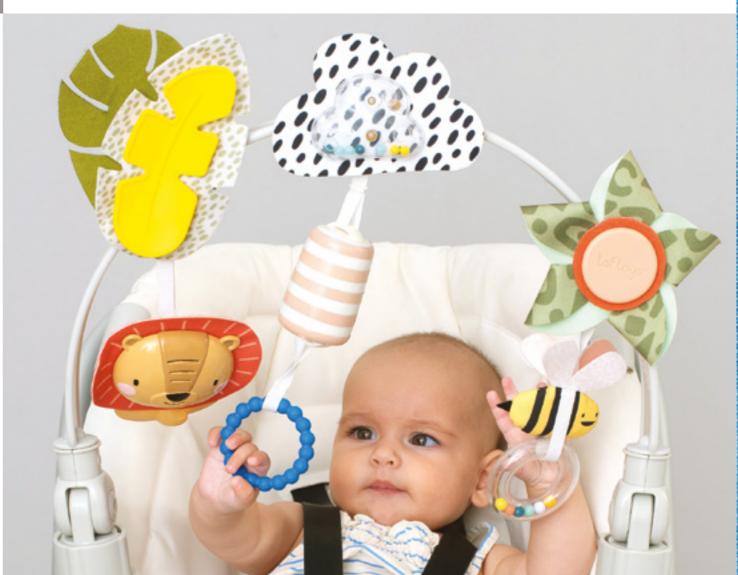

# ACTIVITY BUKLE BOARD **TT13295** *Features*

SAVANNAH DISCOVERY CUBE **TT12755** *Features* 

URBAN GARDEN ACTIVITY CUBE **TT13095** *Features* 

This activity cube offers lots of interesting features to encourage discovery through sight, touch and sound!