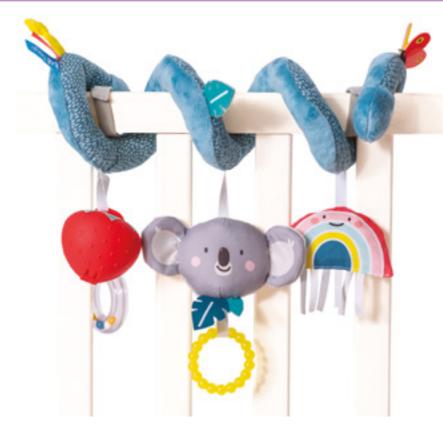

KIMMY KOALA ACTIVITY DOLL

*Features* 

HARRY LION ACTIVITY DOLL TT12805 *Features* 

Size: 5L x 4W x 10H (inches); 13L x 10W x 25H (cm)

HUNNY BUNNY STACKER **TT12445** *Features* 

JENNY ACTIVITY TOY TT13185

Features