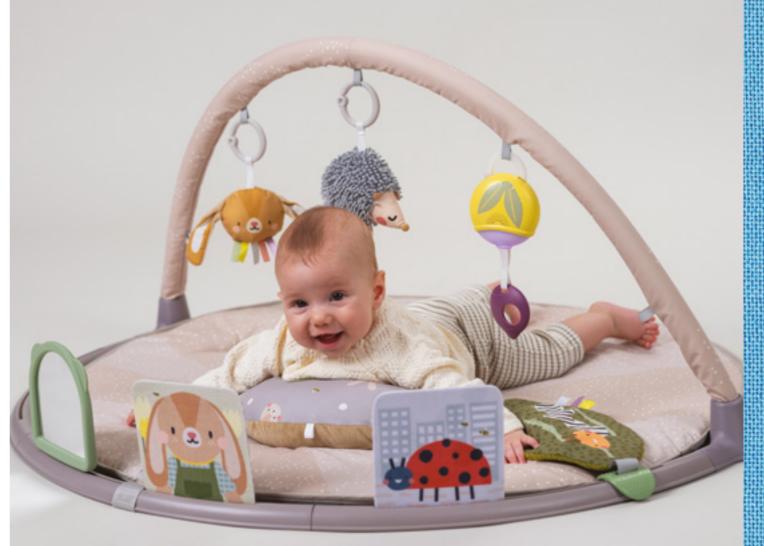

# KOALA MUSICAL NEWBORN COSY GYM **TT12535** *Features*

MAGICAL MINI MOON GYM TT12655

Features

DEVELOPMENTAL ACTIVITY CENTER TT13115

\*Features\*\*