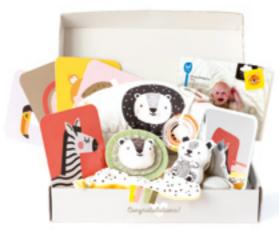

### Kit Contains 12 products:

7 contrast color images

Soft side with a pocket

Illustrated side with teether and ribbons

20 minutes of soothing music & lights

BEDTIME KIT TT13265 Packaging

TT13225
Features

11