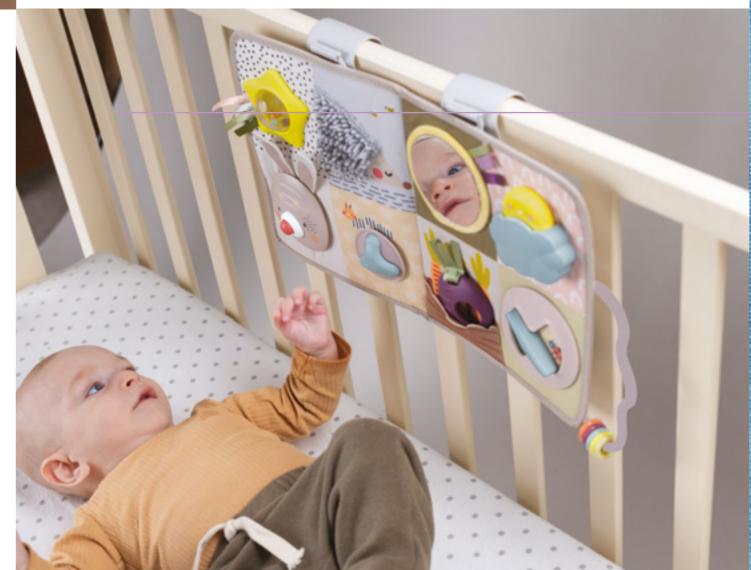

### SAVANNAH TUMMY-TIME BOOK TT12705 Features

Stage 1: 0m+ contrast color illustrations Crinkle on every page

Crinkling pages

One image focus to avoid over stimulation

Baby-safe mirror

Stage 2: 3m+

teether

3D mane

tree

illustrations

cloud

Silver peek a-boo Fluffy textured fabric