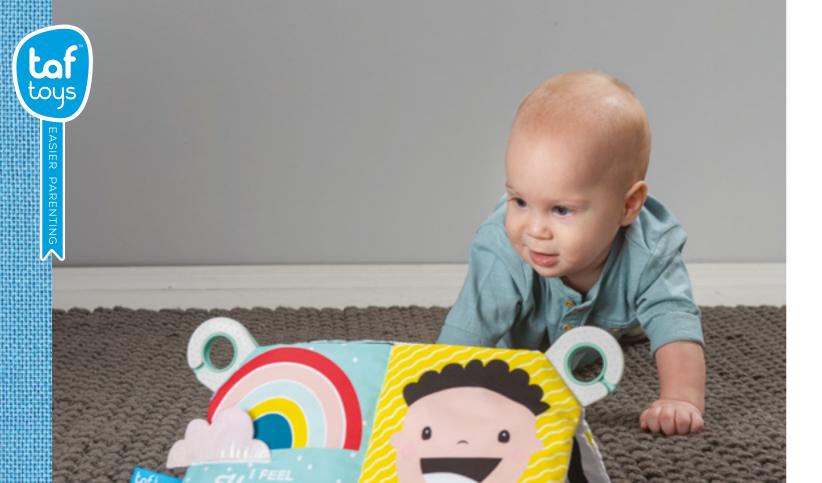

### TUMMY-TIME BOOK TT12395 *Features*

Stage 1: (0m+) Contrast colours illustrations The book is fully crinkled

CRINKLING PAGES

ONE IMAGE FOCUS TO AVOID OVER STIMULATION

BABY-SAFE MIRROR

Stage 2: (3m+)

3D PLAY POCKET WITH BABY JOEY KOALA TEETHER

### SAVANNAH TUMMY-TIME BOOK TT12705 Features

Stage 1: 0m+ contrast color illustrations Crinkle on every page

Crinkling pages

One image focus to avoid over stimulation

Baby-safe mirror

Stage 2: 3m+

teether

3D mane