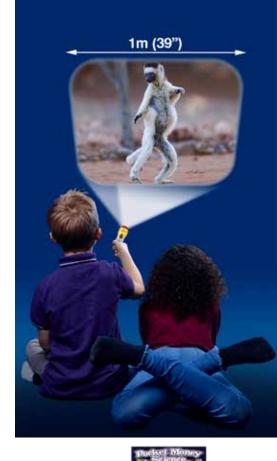

# SPACE EXPLORER ROOM PROJECTOR

E2024 6+ 3AA

BARCODE: 5060122731768

Explore the universe with this high quality projector. View 24 colour NASA photographs of spacecraft, astronauts, planets and nebulae, from three changeable slide discs. Projected image is up to 1m (39") wide. At night, Space Explorer becomes a cool nebula night light.