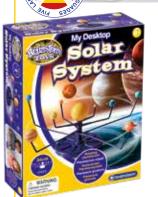

Secret code unlocks multilingual online information.

E2005 6+ 1 3AA BARCODE: 5060122731119

Bring the wonder of the Solar System into your own room. Easy to assemble rotating planetarium is perfect for your desk or bedside. Total span 34cm. Secret code unlocks multilingual online information.

E2052 6+ BARCODE: 5060122733250