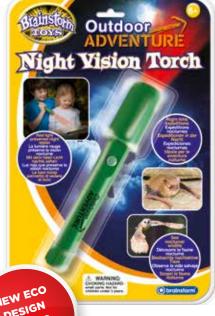

### **OUTDOOR ADVENTURE NIGHT VISION** TORCH

Red LED light preserves your natural night vision. Perfect for night hikes and map reading. Great for camping and spooky stories. With glow-in-thedark on-off button and belt hook. On 300 x 200mm backer card.

E2032 6+ 1 3AAA BARCODE: 5060122732109