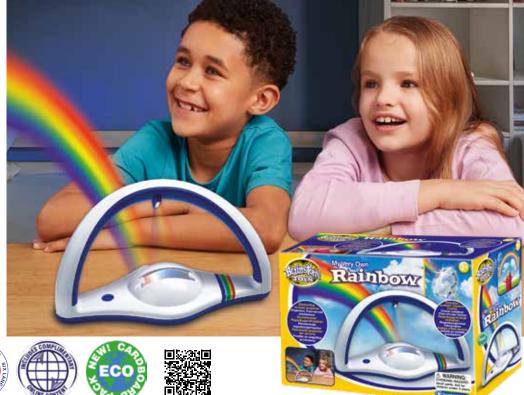

#### MY VERY OWN **RAINBOW**

Bring nature's most beautiful light show into your bedroom and fill your room with rainbows. Perfect for parties and sleepovers and a charming night light to inspire sweet dreams.

Enchanting light projector uses multicoloured LEDs to display rainbow colours on walls and ceilings in a darkened room. Auto shut-off saves battery life.

Includes a sunlight rainbow crystal. Position in a sunny window and watch rainbows dance around your room.

Secret code unlocks multilingual online facts and activities.

> E2004 3+ 4AAA BARCODE: 5060122731102

The Northen Lights, or aurora borealis, are a natural phenomena that many people would love to see. Not everyone can travel to see this awe-inspiring spectacle.