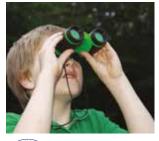

#### **OUTDOOR ADVENTURE BINOCULARS**

Lightweight binoculars are ideal for exploring wildlife. 4x magnification and 30mm glass lenses. Soft, adjustable eye pieces and rubberised trim for non slip grip. Break-away lanyard and

built-in compass.