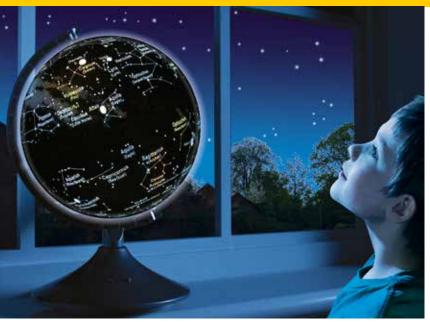

#### 2 IN 1 GLOBE EARTH & CONSTELLATIONS

Earth by day – space by night – 2 globes in 1! The ideal gift for would-be astronomers and budding geographers.

The 22.8cm daylight earth globe clearly shows political boundaries, natural features such as lakes and rivers, capitals and major cities. Scale 1:55,900,000.

The illuminated night globe shows key stars and constellations with their Latin and common names. An advanced light sensor automatically turns on the LED illumination whenever the room darkens, magically transforming the earth globe into a fascinating map of the stars.

Includes socket for optional USB cable. Other languages can be ordered on all globes.