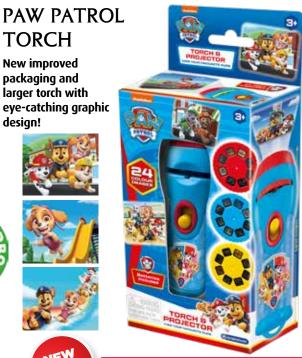

### PAW PATROL ROOM **PROJECTOR & NIGHTLIGHT**

This fantastic projector projects exciting images of PAW Patrol pups around your room. View these lively characters on your walls and ceilings – a great bedtime companion to make going to sleep more fun. A perfect, fun gift for boys and girls who are interested in PAW Patrol and ideal for pyjama parties or sleepovers.

NIC1031 3+ 3AA NEW BARCODE: 5060122736091