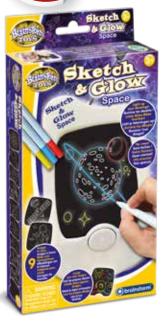

#### **SKETCH & GLOW**

Hours of fun with these unique sketch and glow sets! Simply insert a trace card of your choice and start creating with the coloured pens provided. The handy lanyard makes this perfect for on-the-go creations. A multi-coloured light effect will bring your designs to life! Simply use the cloth to wipe the pad clean and start again!

E2095 3+ 3AAA NEW BARCODE: 5060122736381

E2096 3+ AAAA NEW BARCODE: 5060122736398