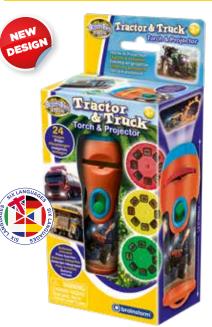

**FUNNY ANIMALS TORCH** 

WIZARD & DRAGON TORCH TRACTOR & TRUCK TORCH

E2079 3+ BARCODE: 5060122735216

E4013 3+ I NEW BARCODE: 5060122736671