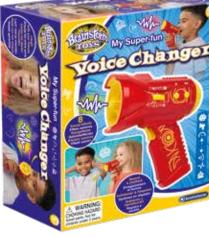

### MY SUPER-FUN VOICE CHANGER

Make your voice sound super-weird with this mega-fun Voice Changer. Eight different sounds including echo, slow, low, high, squeaky and two robots. With record and play back function. Hours of hilarious fun with your friends!