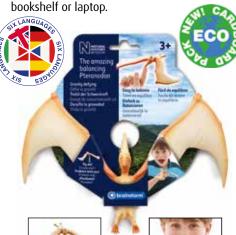

# THE AMAZING BALANCING PTERANODON

Pocket-money Pteranodon is easy to balance almost anywhere - on your finger, nose, pen, bookshelf or laptop.

N5150 3+ BARCODE: 5060122731775