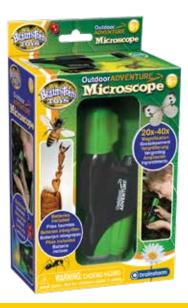

#### OUTDOOR ADVENTURE **MICROSCOPE**

See the world in close-up. Zoom has 20x to 40x magnification. Built-in illumination and break-away lanyard. Batteries included.

E2014 6+ I BARCODE: 5060122731386