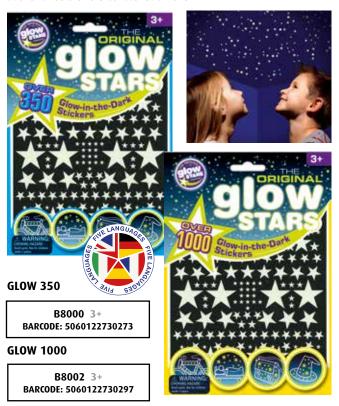

#### THE ORIGINAL GLOWSTARS

235 x 155mm envelopes contain two or more glow sticker sheets and a constellation chart.