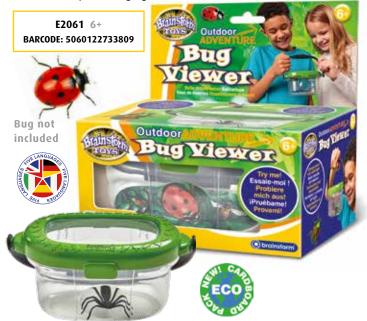

#### **OUTDOOR ADVENTURE BUG VIEWER**

Gently scoop your insect into the 167 x 84 x 85mm viewer and get close-up to your favourite bug! Top area has overall 1.3x magnification with two 1.6x viewing discs. Sides have 2.3x magnification areas - view your bug from all angles! Bottom section is watertight to view water creatures. Also use to study plants and flowers. In try me hanging box.