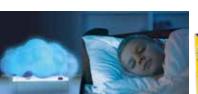

#### MY VERY OWN CLOUD

Enchanting 3 in 1 cloud nightlight appears to float on the clear stand. Colour-change light show with rain and thunder sounds. With auto shut-off.

- Mode 1: relax to the sound of gentle rain with calming, colour-change LED lights.
- Mode 2: colour-change lights only, to add atmosphere to any room.
- Mode 3: bring the force of nature into your room with thrilling thunder sounds and cool lightning effects.

Secret code unlocks multilingual online cloud information.

E2084 3+ 3AA BARCODE: 5060122735421