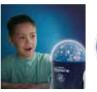

### **DEEP SPACE HOME** PLANETARIUM & PROJECTOR

Learn about the night sky and watch as your darkened room is transformed into an outer space light show!

The planetarium projects rotating star patterns or constellations onto ceilings and walls.

Use the high quality projector to view 24 colour NASA and Hubble Space Telescope photographs of spacecraft, astronauts, planets and nebulae. Projected image is up to 1m (39") wide.

Secret code unlocks multilingual online information.

E2000 8+ 3AA BARCODE: 5060122731003