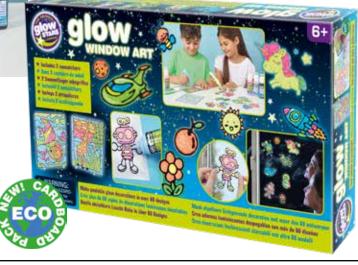

#### **GLOW WINDOW ART**

Make peelable glow decorations in over 60 designs. Choose a design or create your own. Just copy the outline with liner paint and colour in with glow paint. Once dry, simply peel and display on any glass surface - windows, mirrors and more.

Also includes two beautiful glow suncatchers with stands. Art for sunlight and moonlight!

B8506 6+ BARCODE: 5060122734905