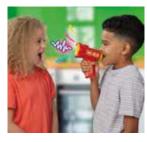

### MY SUPER-FUN VOICE CHANGER

Make your voice sound super-weird with this mega-fun Voice Changer. Eight different sounds including echo, slow, low, high, squeaky and two robots. With record and play back function. Hours of hilarious fun with your friends!