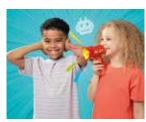

### MY SUPER-FUN VOICE CHANGER

Make your voice sound super-weird with this mega-fun Voice Changer. Eight different sounds including echo, slow, low, high, squeaky and two robots. With record and play back function. Hours of hilarious fun with your friends!