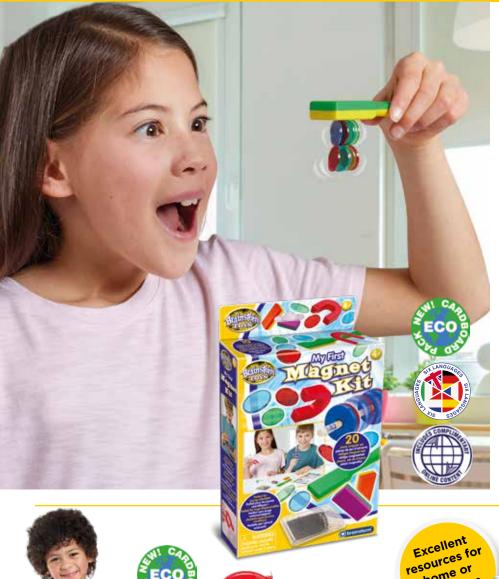

#### MY FIRST MAGNET KIT

Explore magnetism with this colourful, 20-piece magnet kit for early learners. Discover magnetic fields, force and attraction. Learn about polarity. Make magnets float, bounce and jump!

Perfect for young scientists!

Secret code unlocks 10 multilingual online experiments!

E2090 4+ BARCODE: 5060122735452

Make a magnet flip

Make a magnet bounce

Designed for small hands and curious minds. Separate North and South poles with loads of lifting power. Perfect for exploration in the home or classroom.

E2023 3+ BARCODE: 5060122731737

home or

MAGNETIC BOARD Best-selling 300 x 245mm magnetic dry wipe board.

B1500 3+ BARCODE: 5060122730006