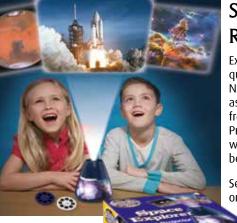

# SPACE EXPLORER ROOM PROJECTOR

E2024 6+ 3AA

BARCODE: 5060122731768

Explore the universe with this high quality projector. View 24 colour NASA photographs of spacecraft, astronauts, planets and nebulae, from three changeable slide discs. Projected image is up to 1m (39") wide. At night, Space Explorer becomes a cool nebula night light.