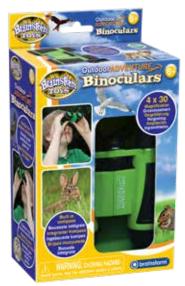

#### **OUTDOOR ADVENTURE BINOCULARS**

Lightweight binoculars are ideal for exploring wildlife. 4x magnification and 30mm glass lenses. Soft, adjustable eye pieces and rubberised trim for non slip grip. Break-away lanyard and

built-in compass.