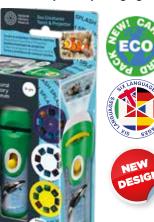

#### TORCH & PROJECTOR

All single-use plastic has been removed from our best-selling torches. Compact box style means economical shipping. Torches are also photo projectors, each projecting 24 colour images up to 1m (39") wide. Turn lens head to focus. Batteries included. 84 x 42 x 192mm openfront hang box. **New improved packaging and larger torch with eye-catching graphic design!** 