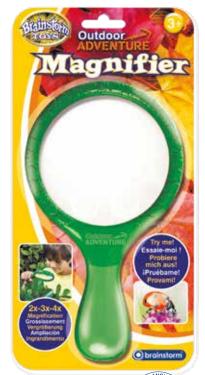

### **OUTDOOR ADVENTURE MAGNIFIER**

185mm magnifier is perfect for seeing the world in close-up. Ideal for on-the-go explorations. Featuring 2x, 3x and 4x magnification. On 245 x 130mm try me backer card.

> E2050 3+ BARCODE: 5060122733236

Adventures