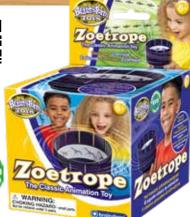

#### **ZOETROPE**

Classic Animation invented in the 19th century. Simply add a strip of still images to your Zoetrope - spin and see them move. Includes 18 printed animation strips and six drawyour-own. Use blank strips to draw pictures and bring them to life. Secret code unlocks multilingual online information.

> E2083 6+ BARCODE: 5060122735315