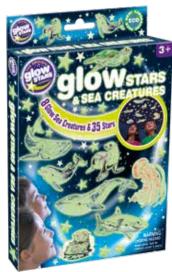

#### **GLOW STARS &** SEA CREATURES

8 Glow sea creatures and 35 stars.

B8623 3+ BARCODE: 5060122732741

B8624 3+ BARCODE: 5060122733120

BARCODE: 5060122735667