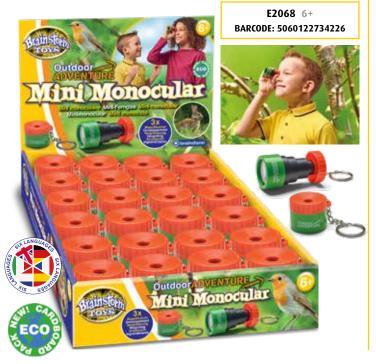

#### **OUTDOOR ADVENTURE** MINI MONOCULAR

Pocket-sized and pocket-money monocular also features a keychain. Compact when closed. When extended the monocular has clear 3x magnification. 24 in CDU.