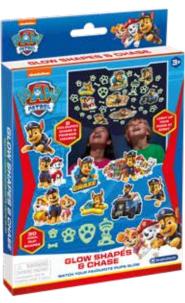

# PAW PATROL GLOW SHAPES & CHASE

Decorate your room and accessorise your stuff with these glow-in-the-dark PAW Patrol designs. Just expose the stickers to a light source for a few minutes, turn off the light and watch them glow. Endless fun! Includes 30 iconic PAW Patrol shapes and eight colourful Chase and friends glow cards.

NIC1040 3+ NEW BARCODE: 5060122736145

 $\ensuremath{\text{@}}$  2024 &TM Spin Master Ltd. All rights reserved.