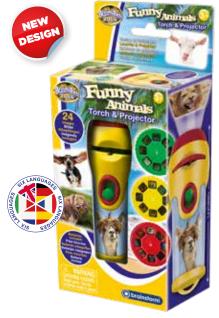

#### TORCH & PROJECTOR

All single-use plastic has been removed from our best-selling torches. Compact box style means economical shipping. Torches are also photo projectors, each projecting 24 colour images up to 1m (39") wide. Turn lens head to focus. Batteries included. 84 x 42 x 192mm openfront hang box. **New improved packaging and larger torch with eye-catching graphic design!** 

**FUNNY ANIMALS TORCH** 

WIZARD & DRAGON TORCH TRACTOR & TRUCK TORCH

E2079 3+ BARCODE: 5060122735216

E4013 3+ I NEW BARCODE: 5060122736671