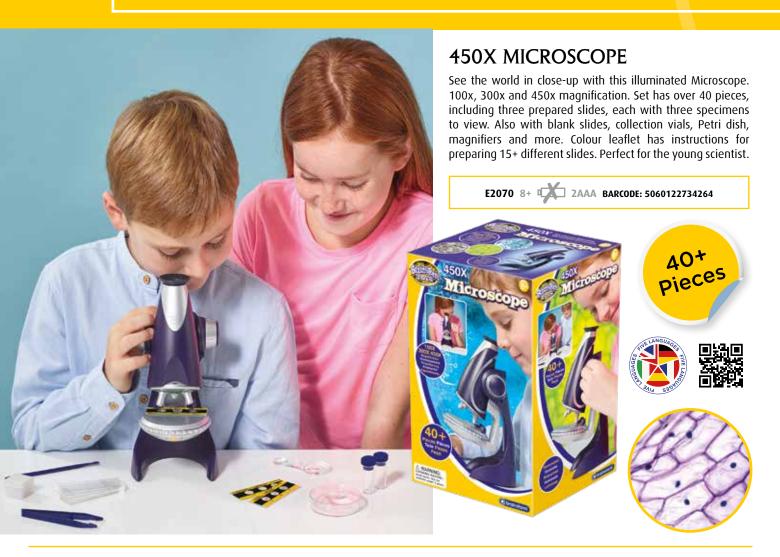

#### OUTDOOR ADVENTURE **MICROSCOPE**

See the world in close-up. Zoom has 20x to 40x magnification. Built-in illumination and break-away lanyard. Batteries included.

E2014 6+ I BARCODE: 5060122731386