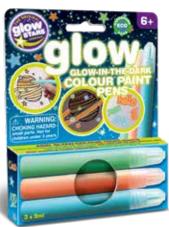

d furniture. Over 500 glow planets, stars, meteorites and more, including Glitter Stars. Fun space facts leaflet.



#### **GLOW WINDOW ART**

Make peelable glow decorations in over 60 designs. Choose a design or create your own. Just copy the outline with liner paint and colour in with glow paint. Once dry, simply peel and display on any glass surface - windows, mirrors and more.

Also includes two beautiful glow suncatchers with stands. Art for sunlight and moonlight!

B8506 6+ BARCODE: 5060122734905











#### THE ORIGINAL GLOWSTARS

235 x 155mm envelopes contain two or more glow sticker sheets and a constellation chart.



#### GLOW-IN-THE-DARK PAINT PENS

Glow paint pens can be used to add glow in-the-dark highlights to art and craft projects.

B8502 6+ BARCODE: 5060122731027











# GLOW-IN-THE-DARK COLOUR PAINT PENS

B8505 6+ BARCODE: 5060122734073













### **INVESTING IN OUR PLANET**

**BRAINSTORM HAS SET A NET ZERO AMBITION** 

WE HAVE BEEN MONITORING OUR CARBON FOOTPRINT OVER THE PAST TWO YEARS

PRODUCT AND PACKAGING DESIGNED TO SAVE SPACE & INCREASE SHIPPING EFFICIENCY

HEAD OFFICE NOW OPERATES ON 100% RENEWABLE ELECTRICITY

SINCE OUR BASELINE YEAR, 2021, WE HAVE REDUCED OUR SCOPE 1 & 2 GHG EMISSIONS BY 19%

WE AIM TO ERADICATE SINGLE-USE PLASTICS IN THE PACKAGING OF OUR PRODUCTS, BY SWITCHING TO RECYCLED AND FSC CARD

87% OF OUR PRODUCTS ARE NOW MADE WITH ECO PACKAGING

59% OF OUR PRODUCTS PACKAGING IS MADE WITH FSC CARD

WE UP-CYCLE AND RECYCLE AS MUCH AS WE CAN AT OUR OFFICES AND WAREHOUSE

WE ENCOURAGE CONSUMERS TO RECYCLE OUR PACKAGING WITH