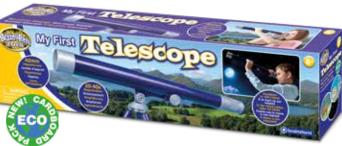

#### MY FIRST TELESCOPE

See objects magnified 20-40x with this junior Telescope. The high quality 42mm objective lens gives a clear and sharp view. Includes a sturdy tripod or can be handheld.

E2071 8+ BARCODE: 5060122734271