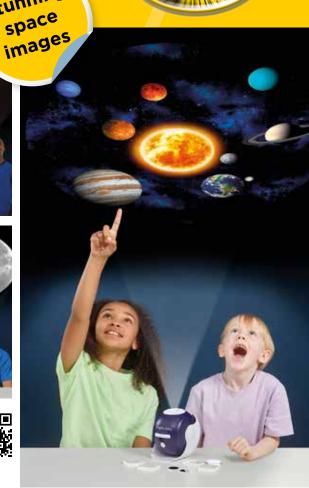

# SPACE EXPLORER ROOM PROJECTOR

E2024 6+ 3AA

BARCODE: 5060122731768

Explore the universe with this high quality projector. View 24 colour NASA photographs of spacecraft, astronauts, planets and nebulae, from three changeable slide discs. Projected image is up to 1m (39") wide. At night, Space Explorer becomes a cool nebula night light.

Secret code unlocks multilingual online information.

E2005 6+ 1 3AA BARCODE: 5060122731119

Bring the wonder of the Solar System into your own room. Easy to assemble rotating planetarium is perfect for your desk or bedside. Total span 34cm. Secret code unlocks multilingual online information.