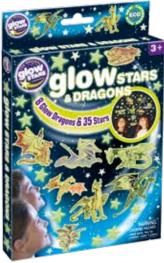

605 3+ BARCODE: 5060122732529



#### **GLOW CRESCENT MOON**

A large glowing Crescent Moon with 15 stars on a large 335 x 235mm backer card.

B8622 3+ BARCODE: 5060122731959



12 different outer space shapes.

B8601 3+ BARCODE: 5060122730709



#### **GLOW GLITTER STARS**

40 sparkling star and moon shapes.

B8630 3+ BARCODE: 5060122734820



Six large dinosaurs and six stars.

B8602 3+ BARCODE: 5060122730716



#### **GLOW GLITTER UNICORNS**

Six beautiful unicorns with 43 glitter stars and moons.

B8631 3+ BARCODE: 5060122734837

#### **GLOW STARS** & DRAGONS

8 Glow dragons and 35 stars.

#### **GLOW STARS** & PLANETS

8 Glow planets and 35 stars.

#### **GLOW STARS** & DINOSAURS

8 Glow dinosaurs and 35 stars.

#### **GLOW STARS &** SEA CREATURES

8 Glow sea creatures and 35 stars.















B8623 3+ BARCODE: 5060122732741



B8624 3+ BARCODE: 5060122733120



BARCODE: 5060122735667

#### GLOW STARS & **MERMAIDS**

BARCODE: 5060122734813

8 Glow mermaids and 35 glitter stars.



### **FAIRIES**

**GLOW STARS &** 

8 Glow fairies and 35 glitter stars.



B8625 3+ BARCODE: 5060122733267

### **GLOW STARS & UNICORNS**

8 Glow unicorns and 35 glitter stars.



B8627 3+ BARCODE: 5060122733670



B8628 3+ BARCODE: 5060122734066









#### **GLOW STARS**

Decorate your room and accessorise your stuff with these cool glowin-the-dark stars. The stars can be arranged on walls and ceilings using the self-adhesive pads, then at night-time turn off the lights and they produce a fantastic glowing display. 8 high-quality plastic stars per pack,







**GLOW CDU** 

XCGCDU N