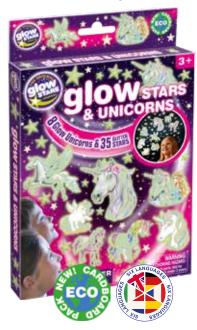

### **GLOW STARS & UNICORNS**

8 Glow unicorns and 35 glitter stars.

B8627 3+ BARCODE: 5060122733670

B8628 3+ BARCODE: 5060122734066