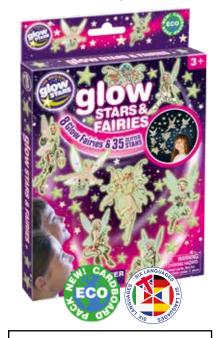

### **FAIRIES**

**GLOW STARS &** 

8 Glow fairies and 35 glitter stars.

B8625 3+ BARCODE: 5060122733267