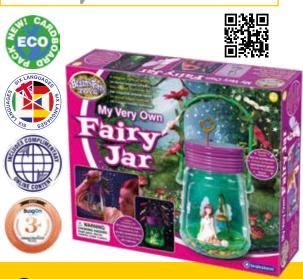

#### MY VERY OWN FAIRY JAR

Awaken your imagination with this creative activity. Place the enchanted forest background in your Jar and decorate with coloured stones, felt, pretty flowers and leaves. Add toadstools, acorn with love-heart stand and your adorable fairy. Now sprinkle with eco-fairy dust and make a magic wish!

Write a special letter to your favourite fairy, with five charming mini notes and envelopes. Transforms into a delightful night-light with colour-changing LED. Use the key to unlock the secret code and discover lots of online fairy activities!