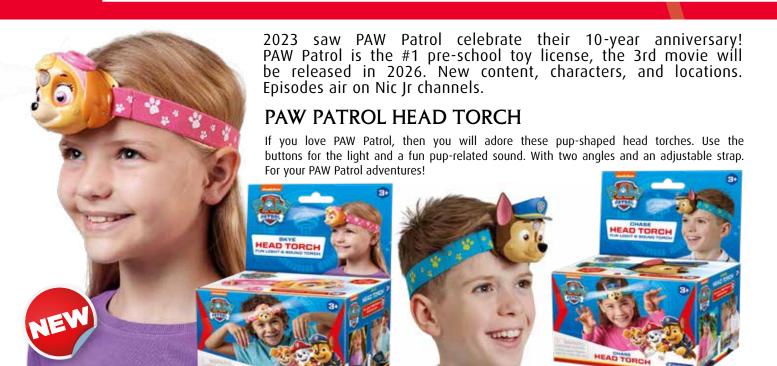

At over 40cm long, the T rex makes a fantastic room decoration.

Secret code unlocks multilingual online dinosaur facts. Includes bonus T rex door sticker.

E2028 3+ 3AA BARCODE: 5060122731928

If you love unicorns (and who doesn't?) you will adore this sweet Unicorn-shaped head torch. Use the buttons for the light and a beautiful sparkle sound. Two angles - straight for outdoor adventures like walking or camping and tilted for bedtime stories.

With adjustable strap that fits all ages.

E2074 3+ 2AAA BARCODE: 5060122734806

#### T REX HEAD TORCH

Dino-mad kids will love this T rex-shaped head torch. Use the buttons for the light and a ROAR sound! Two angles - straight for outdoor adventures like walking or camping and tilted for bedtime stories. With adjustable strap that fits all ages.

E2065 3+ 2AAA BARCODE: 5060122733830

#### SKYE HEAD TORCH

NIC1021 3+ 2 2AAA NEW BARCODE: 5060122736213