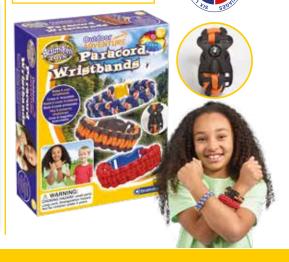

# OUTDOOR ADVENTURE PARACORD WRISTBANDS

Paracord is a lightweight line used for parachutes. Wear on outdoor adventures and if you need a cord, simply unravel your wristband. Need a spare guy line or broken your laces? Fancy building a shelter? Then your paracord wristband is just the thing! Make eight, brightly coloured wristbands. Includes eight buckles, two with built in compass. Learn three knotting techniques.

E2078 6+ BARCODE: 5060122734899