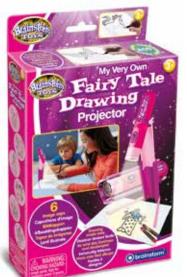

#### MY VERY OWN FAIRY TALE DRAWING PROJECTOR

This pocket-sized projector unfolds into a fairy tale drawing projector. Use the easy-to-change image caps to draw six different magical fairy tale pictures. Shines images onto walls and ceilings.

Draw the projected image

Colour in