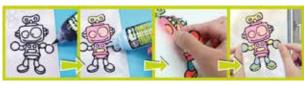

#### GLOW-IN-THE-DARK PAINT PENS

Glow paint pens can be used to add glow in-the-dark highlights to art and craft projects.

B8502 6+ BARCODE: 5060122731027

# GLOW-IN-THE-DARK COLOUR PAINT PENS

B8505 6+ BARCODE: 5060122734073