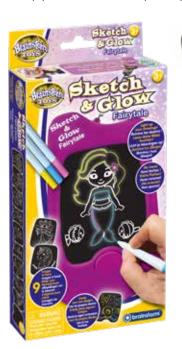

#### **SKETCH & GLOW**

Hours of fun with these unique sketch and glow sets! Simply insert a trace card of your choice and start creating with the coloured pens provided. The handy lanyard makes this perfect for on-the-go creations. A multi-coloured light effect will bring your designs to life! Simply use the cloth to wipe the pad clean and start again!

E2095 3+ 3AAA NEW BARCODE: 5060122736381

E2096 3+ AAAA NEW BARCODE: 5060122736398