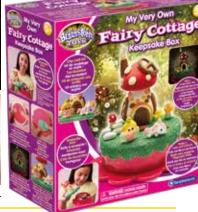

# MY VERY OWN FAIRY COTTAGE KEEPSAKE BOX

Enchanting clay craft kit! Make a toadstool cottage with easy-to-use air-drying and glow clay. Moulds are included to help form your shapes. Now make your fairy and unicorn. Use the bubble clay to create a fairy garden on the lid of your keepsake box. Add trinkets to your decorated box and treasure forever. Includes everything you need plus step-by-step guide.

E2087 5+ BARCODE: 5060122735742

Box contents not included.