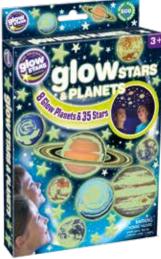

5 3+ BARCODE: 5060122732529



#### **GLOW CRESCENT MOON**

A large glowing Crescent Moon with 15 stars on a large 335 x 235mm backer card.

B8622 3+ BARCODE: 5060122731959



12 different outer space shapes.

B8601 3+ BARCODE: 5060122730709



#### **GLOW GLITTER STARS**

40 sparkling star and moon shapes.

B8630 3+ BARCODE: 5060122734820



Six large dinosaurs and six stars.

B8602 3+ BARCODE: 5060122730716



#### **GLOW GLITTER UNICORNS**

Six beautiful unicorns with 43 glitter stars and moons.

B8631 3+ BARCODE: 5060122734837

#### **GLOW STARS** & DRAGONS

8 Glow dragons and 35 stars.

#### **GLOW STARS** & PLANETS

8 Glow planets and 35 stars.

#### **GLOW STARS** & DINOSAURS

8 Glow dinosaurs and 35 stars.

#### **GLOW STARS &** SEA CREATURES

8 Glow sea creatures and 35 stars.















B8623 3+ BARCODE: 5060122732741



B8624 3+ BARCODE: 5060122733120



BARCODE: 5060122735667

#### GLOW STARS & **MERMAIDS**

BARCODE: 5060122734813

8 Glow mermaids and 35 glitter stars.



### **FAIRIES**

**GLOW STARS &** 

8 Glow fairies and 35 glitter stars.



B8625 3+ BARCODE: 5060122733267

### **GLOW STARS & UNICORNS**

8 Glow unicorns and 35 glitter stars.



B8627 3+ BARCODE: 5060122733670



B8628 3+ BARCODE: 5060122734066









#### **GLOW STARS**

Decorate your room and accessorise your stuff with these cool glowin-the-dark stars. The stars can be arranged on walls and ceilings using the self-adhesive pads, then at night-time turn off the lights and they produce a fantastic glowing display. 8 high-quality plastic stars per pack,







**GLOW CDU** 

XCGCDU NEW