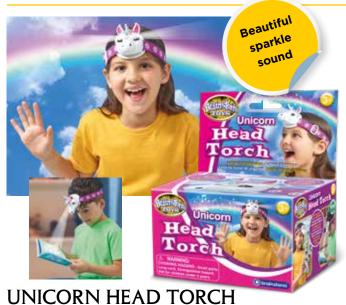

At over 40cm long, the T rex makes a fantastic room decoration.

Secret code unlocks multilingual online dinosaur facts. Includes bonus T rex door sticker.

E2028 3+ 3AA BARCODE: 5060122731928

If you love unicorns (and who doesn't?) you will adore this sweet Unicorn-shaped head torch. Use the buttons for the light and a beautiful sparkle sound. Two angles - straight for outdoor adventures like walking or camping and tilted for bedtime stories.

With adjustable strap that fits all ages.

E2074 3+ 2AAA BARCODE: 5060122734806