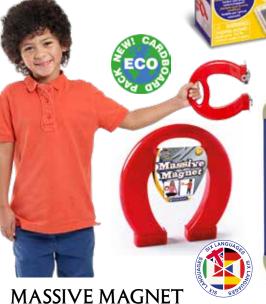

#### MY FIRST MAGNET KIT

Explore magnetism with this colourful, 20-piece magnet kit for early learners. Discover magnetic fields, force and attraction. Learn about polarity. Make magnets float, bounce and jump!

Perfect for young scientists!

Secret code unlocks 10 multilingual online experiments!

E2090 4+ BARCODE: 5060122735452

Make a magnet flip

Make a magnet bounce

Designed for small hands and curious minds. Separate North and South poles with loads of lifting power. Perfect for exploration in the home or classroom.