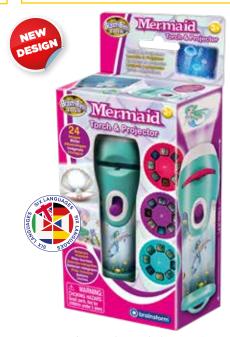

#### TORCH & PROJECTOR

All single-use plastic has been removed from our best-selling torches. Compact box style means economical shipping. Torches are also photo projectors, each projecting 24 colour images up to 1m (39") wide. Turn lens head to focus. Batteries included. 84 x 42 x 192mm openfront hang box. **New improved packaging and larger torch with eye-catching graphic design!** 

#### **SPACE TORCH**

E4000 3+ NEW BARCODE: 5060122736152

**HORSE TORCH** 

**SHARK TORCH** 

**MOST DEADLY TORCH** 

**CUTE & CUDDLY TORCH** 

E4002 3+ I NEW BARCODE: 5060122736176

**MERMAID TORCH** 