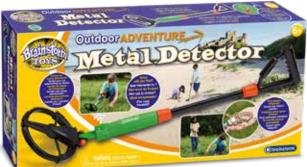

#### **OUTDOOR ADVENTURE METAL DETECTOR**

A beginner metal detector for the budding treasure hunters! Search for coins and lost items in the garden, on walks or on the beach. A great hobby for all ages that inspires the imagination. What will you find? With a length of 795 mm (31.5") and a handheld option, this is suitable for all ages over 6 years old. Encourages a love of the natural world and is perfect for every young detectorist!