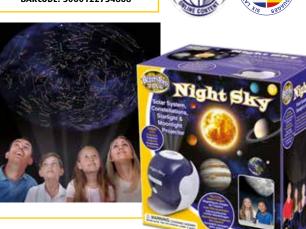

### **NIGHT SKY - SOLAR SYSTEM,** CONSTELLATIONS, STARLIGHT & MOONLIGHT PROJECTOR

View the planets of the solar system, constellations, the moon or over 20,000 stars. Projects up to 3.65m wide with incredible projection quality giving ultra-sharp images. Images rotate on your wall or ceiling. With adjustable projector angle and auto shut-off. Includes instructions and 740 x 210mm poster of the Solar System.

Secret code unlocks multilingual online information.

E2076 8+ 1 3AA BARCODE: 5060122734868

Stunning

Spectacular