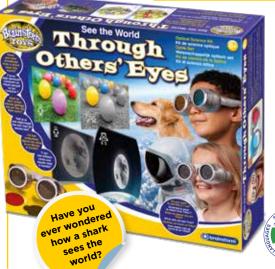

#### SEE THE WORLD THROUGH OTHERS' EYES

Learn about the science of sight with this funky optical kit. What does the world look like if you are a baby? Or a T rex? How does a cuttlefish see it's underwater world? Just pop on these cool glasses and you will see the world through others' eyes!

22 interchangeable lenses allow you to see in more than 17 different ways - or create your own!

Informative leaflet has fascinating information about seeing like a rat, eagle, bee and more.

E2064 6+ BARCODE: 5060122733847