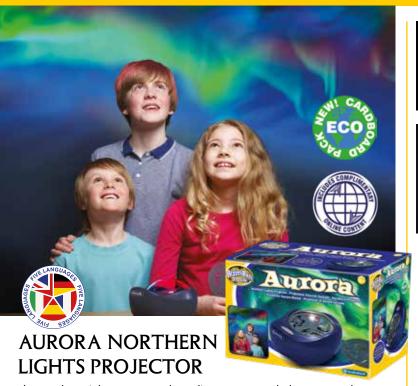

Secret code unlocks multilingual online facts and activities.

> E2004 3+ 4AAA BARCODE: 5060122731102

The Northen Lights, or aurora borealis, are a natural phenomena that many people would love to see. Not everyone can travel to see this awe-inspiring spectacle.

Now you can bring this amazing light show into your own home with the Aurora Projector. The projector uses multi-coloured LEDs, with two patterns and eight different colour modes, to display moving aurora lights on the walls and ceiling of a darkened room.

Auto shut-off. Secret code unlocks multilingual online information.