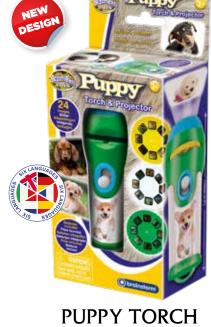

#### TORCH & PROJECTOR

All single-use plastic has been removed from our best-selling torches. Compact box style means economical shipping. Torches are also photo projectors, each projecting 24 colour images up to 1m (39") wide. Turn lens head to focus. Batteries included. 84 x 42 x 192mm openfront hang box. **New improved packaging and larger torch with eye-catching graphic design!** 