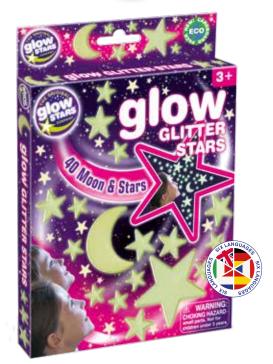

#### **GLOW GLITTER STARS**

40 sparkling star and moon shapes.

B8630 3+ BARCODE: 5060122734820

Six large dinosaurs and six stars.

B8602 3+ BARCODE: 5060122730716