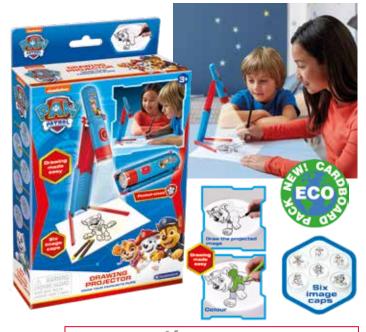

#### PAW PATROL DRAWING PROJECTOR

**CHASE** 

**HEAD/TORCH** 

This pocket-sized projector unfolds into a PAW Patrol drawing projector. Use the six easy-to-change image caps to draw your favourite pups. Shines images on walls and ceilings.