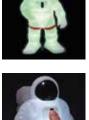

#### LIGHT-UP & GLOW ASTRONAUT

Bring space into your room with this cosmic astronaut night light. Simply push the astronaut to turn the light on and off. When the light goes off, the astronaut glows-in-the-dark. Astronaut is free standing - perfect for a bedside table or easy to hang on a wall or door.

Realistic astronaut is 150mm (6") tall. Auto shut-off.