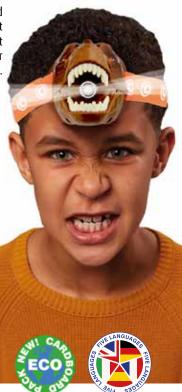

#### T REX HEAD TORCH

Dino-mad kids will love this T rex-shaped head torch. Use the buttons for the light and a ROAR sound! Two angles - straight for outdoor adventures like walking or camping and tilted for bedtime stories. With adjustable strap that fits all ages.

E2065 3+ 2AAA BARCODE: 5060122733830