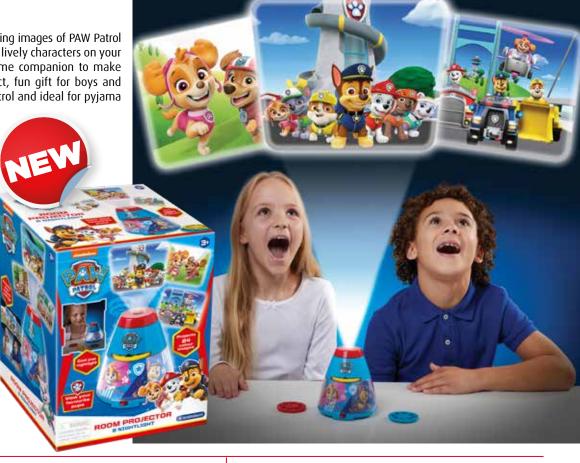

### PAW PATROL ROOM **PROJECTOR & NIGHTLIGHT**

This fantastic projector projects exciting images of PAW Patrol pups around your room. View these lively characters on your walls and ceilings – a great bedtime companion to make going to sleep more fun. A perfect, fun gift for boys and girls who are interested in PAW Patrol and ideal for pyjama parties or sleepovers.

NIC1031 3+ 3AA NEW BARCODE: 5060122736091