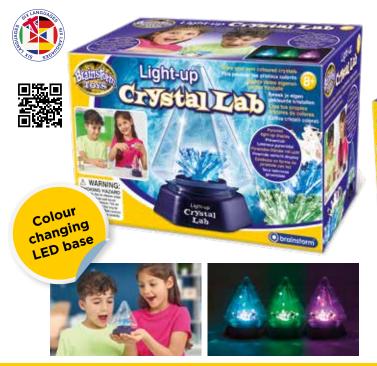

#### LIGHT-UP CRYSTAL LAB

Carry out your own chemistry experiments and learn how to make beautiful crystals. Place a finished crystal into the pyramid display and turn on the colour-changing LED. Transforms into an amazing night-light to share with your friends.

E2075 8+ 3AAA BARCODE: 5060122734851