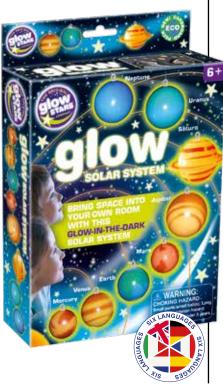

#### **GLOW SOLAR SYSTEM**

Bring space into your bedroom with this glowing model solar system. Includes eight glow planets, clear string & putty.

> B8500 6+ BARCODE: 5060122730990

**GLOW SUPERSTARS** 

Recreate the universe in your own room or use glow shapes and stickers to accessorise school books, bags and furniture. Over 500 glow planets, stars, meteorites and more, including Glitter Stars. Fun space facts leaflet.