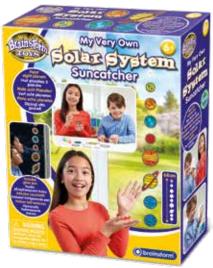

### MY VERY OWN SOLAR SYSTEM **SUNCATCHER**

Cosmic window art! Make your own 68cm Suncatcher that dazzles by day and glows by night. Paint eight planets with colour paints that will shimmer in the sunlight. Outline with the glow pen and see your creation glow in the dark. Easy to paint, with pre-drawn lines.

E2088 6+ BARCODE: 5060122735759