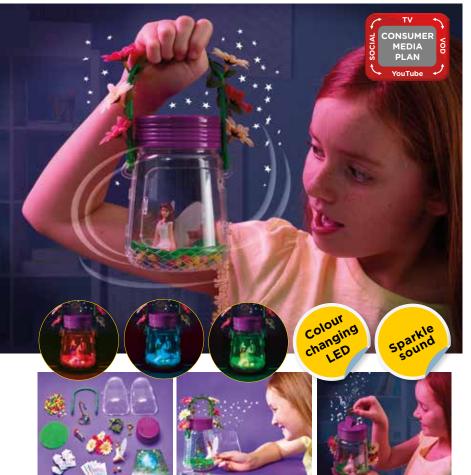

#### MY VERY OWN FAIRY JAR

Awaken your imagination with this creative activity. Place the enchanted forest background in your Jar and decorate with coloured stones, felt, pretty flowers and leaves. Add toadstools, acorn with love-heart stand and your adorable fairy. Now sprinkle with eco-fairy dust and make a magic wish!

Write a special letter to your favourite fairy, with five charming mini notes and envelopes. Transforms into a delightful night-light with colour-changing LED. Use the key to unlock the secret code and discover lots of online fairy activities!