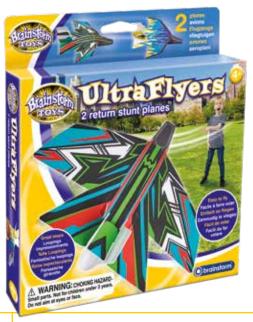

#### **ULTRAFLYERS**

Two soft return stunt planes that really come back! Easy to fly with great loops and barrel rolls. Two crazy designs to share with friends! Assemble in minutes and let them fly. Indoor and outdoor. Hours of flying fun!

E2077 4+ BARCODE: 5060122734882