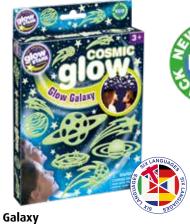

to balance almost anywhere - on your finger, nose, pen, bookshelf or laptop.





N5150 3+ BARCODE: 5060122731775

#### 2 IN 1 T. REX BUZZ WIRE

Don't make T. rex ROAR! Can you keep a steady hand in this exciting buzz wire challenge? Two interchangeable T. rex shapes give two skill levels. Realistic roar sound.



N5160 4+ 2AA BARCODE: 5060122735575

 $\ensuremath{ ext{@}}$  The Trustees of the Natural History Museum, London 2024. All Rights Reserved.











#### **COSMIC GLOW**

High-quality glow shapes.



Moon & Stars

20 star and moon shapes.

B8600 3+ BARCODE: 5060122730693



#### **GLOW STARRY NIGHT**

B8605 3+ BARCODE: 5060122732529



#### **GLOW CRESCENT MOON**

A large glowing Crescent Moon with 15 stars on a large 335 x 235mm backer card.

B8622 3+ BARCODE: 5060122731959



12 different outer space shapes.

B8601 3+ BARCODE: 5060122730709



#### **GLOW GLITTER STARS**

40 sparkling star and moon shapes.

B8630 3+ BARCODE: 5060122734820



Six large dinosaurs and six stars.

B8602 3+ BARCODE: 5060122730716



#### **GLOW GLITTER UNICORNS**

Six beautiful unicorns with 43 glitter stars and moons.

B8631 3+ BARCODE: 5060122734837

#### **GLOW STARS** & DRAGONS

8 Glow dragons and 35 stars.

#### **GLOW STARS** & PLANETS

8 Glow planets and 35 stars.

#### **GLOW STARS** & DINOSAURS

8 Glow dinosaurs and 35 stars.

#### **GLOW STARS &** SEA CREATURES

8 Glow sea creatures and 35 stars.















B8623 3+ BARCODE: 5060122732741



B8624 3+ BARCODE: 5060122733120



BARCODE: 5060122735667

#### GLOW STARS & **MERMAIDS**

BARCODE: 5060122734813

8 Glow merma