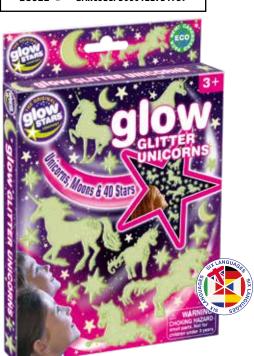

#### **GLOW GLITTER UNICORNS**

Six beautiful unicorns with 43 glitter stars and moons.

B8631 3+ BARCODE: 5060122734837