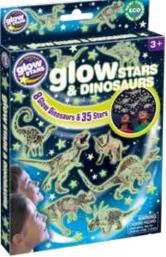

3+ BARCODE: 5060122732529



#### **GLOW CRESCENT MOON**

A large glowing Crescent Moon with 15 stars on a large 335 x 235mm backer card.

B8622 3+ BARCODE: 5060122731959



12 different outer space shapes.

B8601 3+ BARCODE: 5060122730709



#### **GLOW GLITTER STARS**

40 sparkling star and moon shapes.

B8630 3+ BARCODE: 5060122734820



Six large dinosaurs and six stars.

B8602 3+ BARCODE: 5060122730716



#### **GLOW GLITTER UNICORNS**

Six beautiful unicorns with 43 glitter stars and moons.

B8631 3+ BARCODE: 5060122734837

#### **GLOW STARS** & DRAGONS

8 Glow dragons and 35 stars.

#### **GLOW STARS** & PLANETS

8 Glow planets and 35 stars.

#### **GLOW STARS** & DINOSAURS

8 Glow dinosaurs and 35 stars.

#### **GLOW STARS &** SEA CREATURES

8 Glow sea creatures and 35 stars.















B8623 3+ BARCODE: 5060122732741



B8624 3+ BARCODE: 5060122733120



BARCODE: 5060122735667

#### GLOW STARS & **MERMAIDS**

BARCODE: 5060122734813

8 Glow mermaids and 35 glitter stars.



### **FAIRIES**

**GLOW STARS &** 

8 Glow fairies and 35 glitter stars.



B8625 3+ BARCODE: 5060122733267

### **GLOW STARS & UNICORNS**

8 Glow unicorns and 35 glitter stars.



B8627 3+ BARCODE: 5060122733670



B8628 3+ BARCODE: 5060122734066









#### **GLOW STARS**

Decorate your room and accessorise your stuff with these cool glowin-the-dark stars. The stars can be arranged on walls and ceilings using the self-adhesive pads, then at night-time turn off the lights and they produce a fantastic glowing display. 8 high-quality plastic stars per pack,







**GLOW CDU** 

XCGCDU NEW