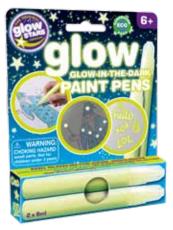

#### GLOW-IN-THE-DARK PAINT PENS

Glow paint pens can be used to add glow in-the-dark highlights to art and craft projects.

B8502 6+ BARCODE: 5060122731027