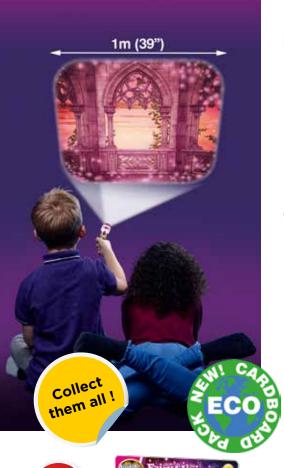

#### TORCH & PROJECTOR

All single-use plastic has been removed from our best-selling torches. Compact box style means economical shipping. Torches are also photo projectors, each projecting 24 colour images up to 1m (39") wide. Turn lens head to focus. Batteries included. 84 x 42 x 192mm openfront hang box. **New improved packaging and larger torch with eye-catching graphic design!** 