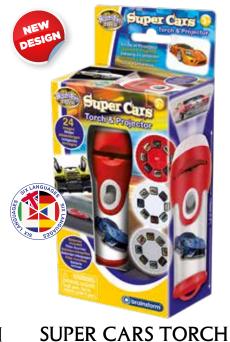

#### TORCH & PROJECTOR

All single-use plastic has been removed from our best-selling torches. Compact box style means economical shipping. Torches are also photo projectors, each projecting 24 colour images up to 1m (39") wide. Turn lens head to focus. Batteries included. 84 x 42 x 192mm openfront hang box. **New improved packaging and larger torch with eye-catching graphic design!** 

#### **SPACE TORCH**

E4000 3+ NEW BARCODE: 5060122736152

**HORSE TORCH** 

**SHARK TORCH** 

**MOST DEADLY TORCH** 

**CUTE & CUDDLY TORCH** 

E4002 3+ I NEW BARCODE: 5060122736176

**MERMAID TORCH** 