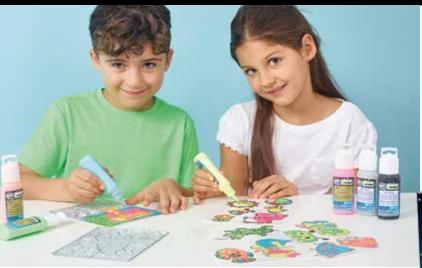

#### GLOW-IN-THE-DARK PAINT PENS

Glow paint pens can be used to add glow in-the-dark highlights to art and craft projects.

B8502 6+ BARCODE: 5060122731027

# GLOW-IN-THE-DARK COLOUR PAINT PENS

B8505 6+ BARCODE: 5060122734073