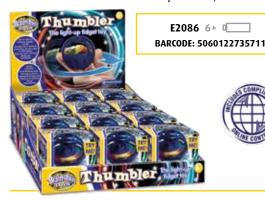

#### **THUMBLER**

Thumbler is a new sensation in fidget toys. Totally addictive! Swirl to feel the gyroscopic forces, as the spinning top reaches its maximum speed. Be amazed by the multi-colour light show. Thumbler can be placed safely on its magnetic base anytime during play. Multilingual online information. In 67mm try me box, 12 in CDU.