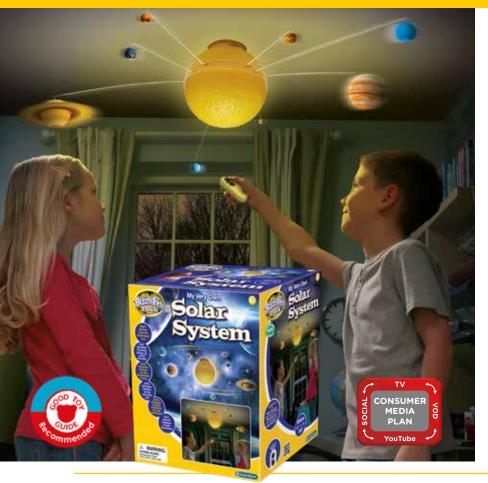

#### MY VERY OWN **SOLAR SYSTEM**

Children can experience the wonder of the solar system and learn about the planets with this fascinating and educational toy. An impressive accessory for any room!

The 85cm diameter motorised solar system model has eight colour planets that rotate on three independent orbits.

The illuminated sun makes an attractive night light.

Mounts to ceiling with enclosed fixings. Battery operated and remote-controlled. Secret code unlocks multilingual online information.

E2002 6+ 3AA /2AAA BARCODE: 5060122731089