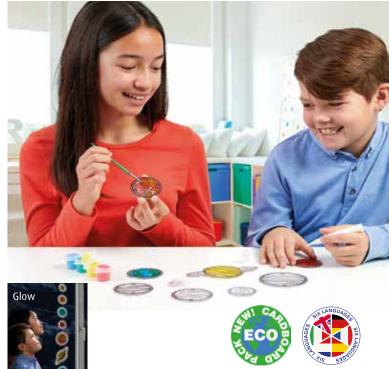

#### **SKETCH & GLOW**

Hours of fun with these unique sketch and glow sets! Simply insert a trace card of your choice and start creating with the coloured pens provided. The handy lanyard makes this perfect for on-the-go creations. A multi-coloured light effect will bring your designs to life! Simply use the cloth to wipe the pad clean and start again!

E2095 3+ 3AAA NEW BARCODE: 5060122736381

E2096 3+ AAAA NEW BARCODE: 5060122736398