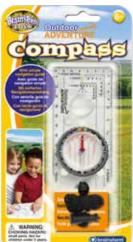

# OUTDOOR ADVENTURE COMPASS

Perfect for young navigators - for hiking, orienteering and expeditions. Includes a simple navigation guide. Compass includes magnifier and lanyard. With 1:25,000, 1:50,000 and 1:63,360 Romer scales. On 245mm x 130mm backer card.

E2062 6+ BARCODE: 5060122733823