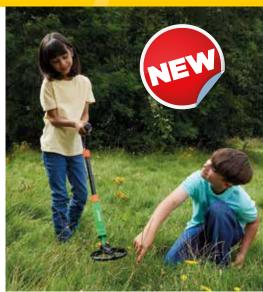

#### **OUTDOOR ADVENTURE METAL DETECTOR**

A beginner metal detector for the budding treasure hunters! Search for coins and lost items in the garden, on walks or on the beach. A great hobby for all ages that inspires the imagination. What will you find? With a length of 795 mm (31.5") and a handheld option, this is suitable for all ages over 6 years old. Encourages a love of the natural world and is perfect for every young detectorist!