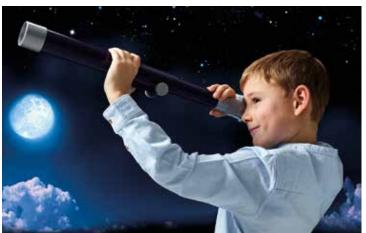

#### MY FIRST TELESCOPE

See objects magnified 20-40x with this junior Telescope. The high quality 42mm objective lens gives a clear and sharp view. Includes a sturdy tripod or can be handheld.

E2071 8+ BARCODE: 5060122734271