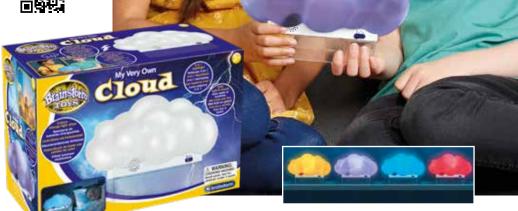

#### MY VERY OWN CLOUD

Enchanting 3 in 1 cloud nightlight appears to float on the clear stand. Colour-change light show with rain and thunder sounds. With auto shut-off.

- Mode 1: relax to the sound of gentle rain with calming, colour-change LED lights.
- Mode 2: colour-change lights only, to add atmosphere to any room.
- Mode 3: bring the force of nature into your room with thrilling thunder sounds and cool lightning effects.

Secret code unlocks multilingual online cloud information.

E2084 3+ 3AA BARCODE: 5060122735421