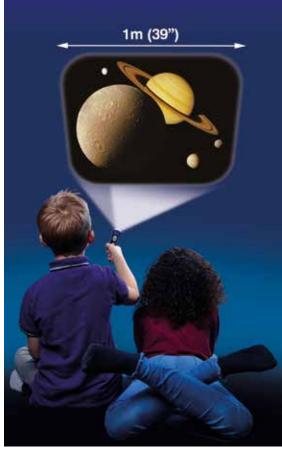

# SPACE EXPLORER ROOM PROJECTOR

E2024 6+ 3AA

BARCODE: 5060122731768

Explore the universe with this high quality projector. View 24 colour NASA photographs of spacecraft, astronauts, planets and nebulae, from three changeable slide discs. Projected image is up to 1m (39") wide. At night, Space Explorer becomes a cool nebula night light.