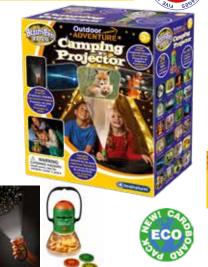

## OUTDOOR ADVENTURE CAMPING PROJECTOR

This pocket-sized projector is perfect for camping trips or for dens in your bedroom. 24 camp-themed images, up to one metre wide. Transforms into a campfire nightlight. Base projects starlight images to create a magical night sky. Auto shut-off.