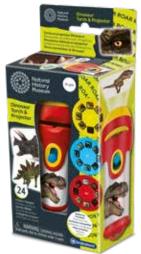

#### TORCH $\delta$ PROJECTOR New improved packaging and larger torch with eye-catching graphic design!

**DINOSAUR TORCH** 

N5201 3+ NEW BARCODE: 5060122736688

N5200 3+ NEW BARCODE: 5060122736190

CREEPY CRAWLY TORCH

N5202 3+ NEW BARCODE: 5060122736695

## DINOSAUR PICTURE VIEWER

Pocket-sized, pocket-money viewer with 24 images. 225 x 162mm try me backer card.

N5102 3+ BARCODE: 5060122731140