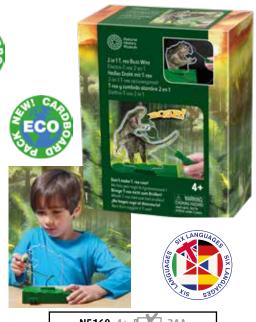

#### 2 IN 1 T. REX BUZZ WIRE

Don't make T. rex ROAR! Can you keep a steady hand in this exciting buzz wire challenge? Two interchangeable T. rex shapes give two skill levels. Realistic roar sound.

N5160 4+ 2AA BARCODE: 5060122735575