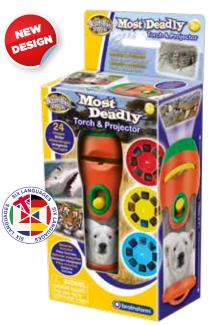

#### TORCH & PROJECTOR

All single-use plastic has been removed from our best-selling torches. Compact box style means economical shipping. Torches are also photo projectors, each projecting 24 colour images up to 1m (39") wide. Turn lens head to focus. Batteries included. 84 x 42 x 192mm openfront hang box. **New improved packaging and larger torch with eye-catching graphic design!** 

#### **SPACE TORCH**

E4000 3+ NEW BARCODE: 5060122736152

**HORSE TORCH** 

**SHARK TORCH** 

**MOST DEADLY TORCH** 

**CUTE & CUDDLY TORCH** 

E4002 3+ I NEW BARCODE: 5060122736176

**MERMAID TORCH** 

**FUNNY ANIMALS TORCH** 

WIZARD & DRAGON TORCH TRACTOR & TRUCK TORCH

E2079 3+ BARCODE: 5060122735216

E4013 3+ I NEW BARCODE: 5060122736671