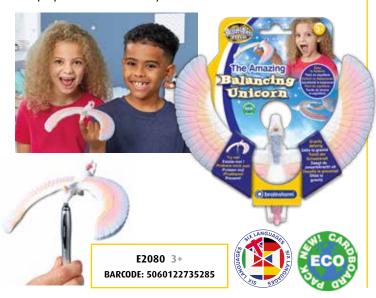

### THE AMAZING BALANCING **UNICORN**

Astound your friends when you simply balance this gorgeous pocket-money Unicorn on the tip of your finger. Appears to defy gravity but is easy to balance on your finger, pen, bookshelf, phone or laptop – in fact almost anywhere!