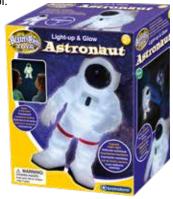

#### LIGHT-UP & GLOW ASTRONAUT

Bring space into your room with this cosmic astronaut night light. Simply push the astronaut to turn the light on and off. When the light goes off, the astronaut glows-in-the-dark. Astronaut is free standing - perfect for a bedside table or easy to hang on a wall or door.

Realistic astronaut is 150mm (6") tall. Auto shut-off.