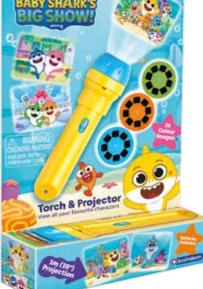

### **BABY SHARK'S BIG SHOW! TORCH**

Based on the #1 most watched video in YouTube history! Now airing on Nick Jr. and Milkshake!

NIC1002 3+ II BARCODE: 5060122735599

**TORCH** 

**New improved** packaging and

NIC1003 3+ I NEW BARCODE: 5060122736206

The Natural History Museum is a world-leading science centre and one of the UK's favourite days out. We're a source of curiosity, inspiration and joy for millions of people who visit us each year, as well as for nature lovers around the globe.