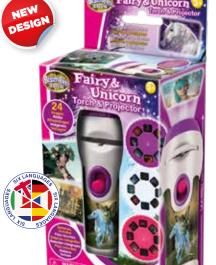

# MY VERY OWN FAIRY COTTAGE KEEPSAKE BOX

Enchanting clay craft kit! Make a toadstool cottage with easy-to-use air-drying and glow clay. Moulds are included to help form your shapes. Now make your fairy and unicorn. Use the bubble clay to create a fairy garden on the lid of your keepsake box. Add trinkets to your decorated box and treasure forever. Includes everything you need plus step-by-step guide.

E2087 5+ BARCODE: 5060122735742

Box contents not included.