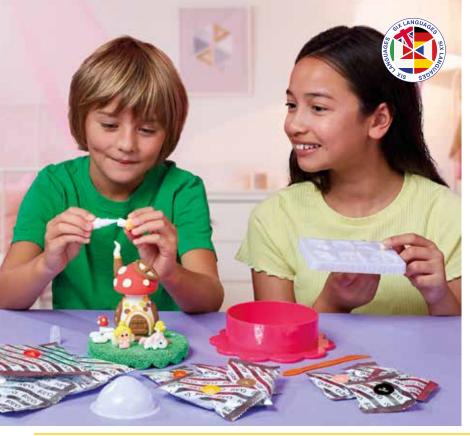

# MY VERY OWN FAIRY COTTAGE KEEPSAKE BOX

Enchanting clay craft kit! Make a toadstool cottage with easy-to-use air-drying and glow clay. Moulds are included to help form your shapes. Now make your fairy and unicorn. Use the bubble clay to create a fairy garden on the lid of your keepsake box. Add trinkets to your decorated box and treasure forever. Includes everything you need plus step-by-step guide.

E2087 5+ BARCODE: 5060122735742

Box contents not included.