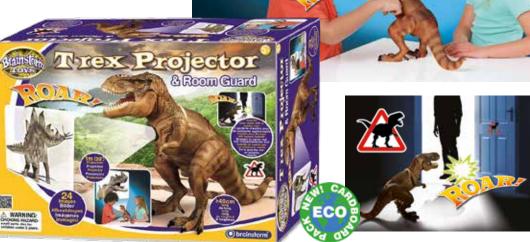

#### T REX PROJECTOR & ROOM GUARD

Bring realistic dinosaurs into your own room! This high-quality T rex shaped projector has 24 dinosaur images that will project onto your bedroom wall, up to 1m (39") wide. Features 18 different types of dinosaur.

ROOAAAAR! Your T rex becomes a guard for your room, roaring into action with each unwanted visitor. A trembler alert makes your T rex roar when picked up and a motion sensor detects movement up to 1m (39") away. Surprise your friends with five mighty roar sounds!

At over 40cm long, the T rex makes a fantastic room decoration.

Secret code unlocks multilingual online dinosaur facts. Includes bonus T rex door sticker.

E2028 3+ 3AA BARCODE: 5060122731928

If you love unicorns (and who doesn't?) you will adore this sweet Unicorn-shaped head torch. Use the buttons for the light and a beautiful sparkle sound. Two angles - straight for outdoor adventures like walking or camping and tilted for bedtime stories.