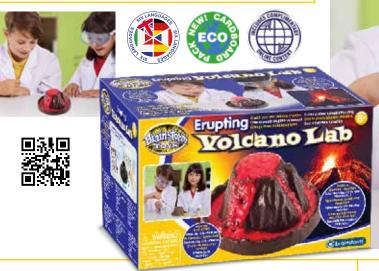

#### **ERUPTING VOLCANO LAB**

Learn about the science of volcanoes. Simply combine two safe chemicals with water for an instant fizzing reaction! See red lava ooze down your own volcano. Perfect for the budding scientist! Contains everything you need for the experiment.

Secret code unlocks explosive online volcano facts.

E2092 8+ NEW BARCODE: 5060122736039