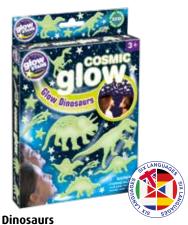

Can you keep a steady hand in this exciting buzz wire challenge? Two interchangeable T. rex shapes give two skill levels. Realistic roar sound.



N5160 4+ 2AA BARCODE: 5060122735575

 $\ensuremath{ ext{@}}$  The Trustees of the Natural History Museum, London 2024. All Rights Reserved.











#### **COSMIC GLOW**

High-quality glow shapes.



Moon & Stars

20 star and moon shapes.

B8600 3+ BARCODE: 5060122730693



#### **GLOW STARRY NIGHT**

B8605 3+ BARCODE: 5060122732529



#### **GLOW CRESCENT MOON**

A large glowing Crescent Moon with 15 stars on a large 335 x 235mm backer card.

B8622 3+ BARCODE: 5060122731959



12 different outer space shapes.

B8601 3+ BARCODE: 5060122730709



#### **GLOW GLITTER STARS**

40 sparkling star and moon shapes.

B8630 3+ BARCODE: 5060122734820



Six large dinosaurs and six stars.

B8602 3+ BARCODE: 5060122730716



#### **GLOW GLITTER UNICORNS**

Six beautiful unicorns with 43 glitter stars and moons.

B8631 3+ BARCODE: 5060122734837

#### **GLOW STARS** & DRAGONS

8 Glow dragons and 35 stars.

#### **GLOW STARS** & PLANETS

8 Glow planets and 35 stars.

#### **GLOW STARS** & DINOSAURS

8 Glow dinosaurs and 35 stars.

#### **GLOW STARS &** SEA CREATURES

8 Glow sea creatures and 35 stars.















B8623 3+ BARCODE: 5060122732741



B8624 3+ BARCODE: 5060122733120



BARCODE: 5060122735667

#### GLOW STARS & **MERMAIDS**

BARCODE: 5060122734813

8 Glow mermaids and 35 glitter stars.



### **FAIRIES**

**GLOW STARS &** 

8 Glow fairies and 35 glitter stars.



B8625 3+ BARCODE: 5060122733267

### **GLOW STARS & UNICORNS**