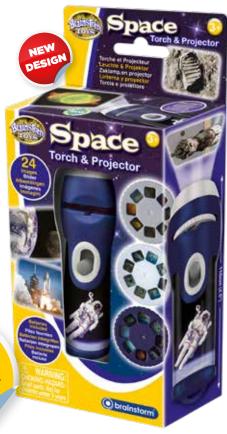

# SPACE EXPLORER ROOM PROJECTOR

E2024 6+ 3AA

BARCODE: 5060122731768

Explore the universe with this high quality projector. View 24 colour NASA photographs of spacecraft, astronauts, planets and nebulae, from three changeable slide discs. Projected image is up to 1m (39") wide. At night, Space Explorer becomes a cool nebula night light.