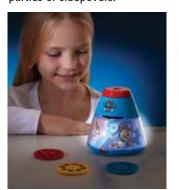

### PAW PATROL ROOM **PROJECTOR & NIGHTLIGHT**

This fantastic projector projects exciting images of PAW Patrol pups around your room. View these lively characters on your walls and ceilings – a great bedtime companion to make going to sleep more fun. A perfect, fun gift for boys and girls who are interested in PAW Patrol and ideal for pyjama parties or sleepovers.

NIC1031 3+ 3AA NEW BARCODE: 5060122736091