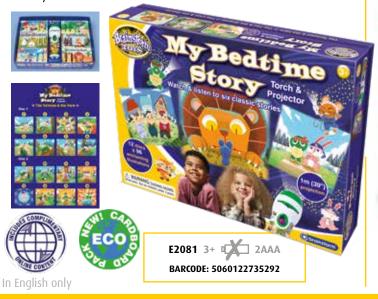

### MY BEDTIME STORY TORCH & PROJECTOR

Watch and listen to six classic stories. Amazing 1m (39") projection quality - the 12 discs have 96 enchanting illustrations. Scan the QR code to find the six stories online. Enjoy the fun narration of each story and, at the same time, project the charming illustrations.

Watch and listen again

and again

Magical parent-child time. A wonderful way to relax at bedtime. Store your torch and discs in the beautiful solid box.