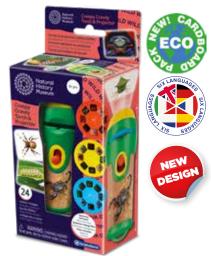

#### TORCH & PROJECTOR

All single-use plastic has been removed from our best-selling torches. Compact box style means economical shipping. Torches are also photo projectors, each projecting 24 colour images up to 1m (39") wide. Turn lens head to focus. Batteries included. 84 x 42 x 192mm openfront hang box. **New improved packaging and larger torch with eye-catching graphic design!** 