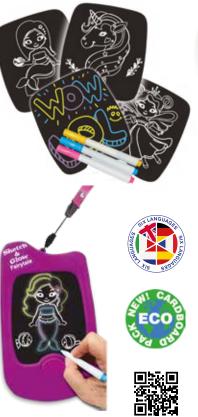

#### **SKETCH & GLOW**

Hours of fun with these unique sketch and glow sets! Simply insert a trace card of your choice and start creating with the coloured pens provided. The handy lanyard makes this perfect for on-the-go creations. A multi-coloured light effect will bring your designs to life! Simply use the cloth to wipe the pad clean and start again!

E2095 3+ 3AAA NEW BARCODE: 5060122736381

E2096 3+ AAAA NEW BARCODE: 5060122736398