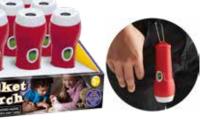

#### **POCKET TORCH**

Use your torch for all your fun adventures! Whether you use this for indoor or outdoor activities, this is a great product that is a must for all children - even useful for grown-ups! Includes a handy chain accessory to store on your belt loop! White LED light and measures 11.6cm long, 12 per CDU.