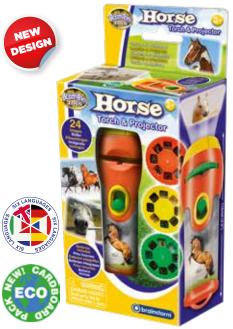

#### TORCH & PROJECTOR

All single-use plastic has been removed from our best-selling torches. Compact box style means economical shipping. Torches are also photo projectors, each projecting 24 colour images up to 1m (39") wide. Turn lens head to focus. Batteries included. 84 x 42 x 192mm openfront hang box. **New improved packaging and larger torch with eye-catching graphic design!** 

#### **SPACE TORCH**

E4000 3+ NEW BARCODE: 5060122736152

**HORSE TORCH** 

**SHARK TORCH** 

**MOST DEADLY TORCH** 

**CUTE & CUDDLY TORCH** 

E4002 3+ I NEW BARCODE: 5060122736176

**MERMAID TORCH** 

**FUNNY ANIMALS TORCH** 

WIZARD & DRAGON TORCH TRACTOR & TRUCK TORCH

E2079 3+ BARCODE: 5060122735216

E4013 3+ I NEW BARCODE: 5060122736671