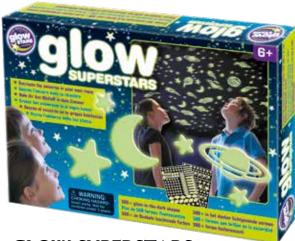

#### **GLOW SOLAR SYSTEM**

Bring space into your bedroom with this glowing model solar system. Includes eight glow planets, clear string & putty.

> B8500 6+ BARCODE: 5060122730990

**GLOW SUPERSTARS** 

Recreate the universe in your own room or use glow shapes and stickers to accessorise school books, bags and furniture. Over 500 glow planets, stars, meteorites and more, including Glitter Stars. Fun space facts leaflet.