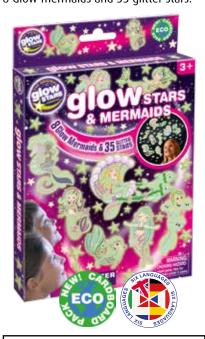

#### GLOW STARS & **MERMAIDS**

BARCODE: 5060122734813

8 Glow mermaids and 35 glitter stars.