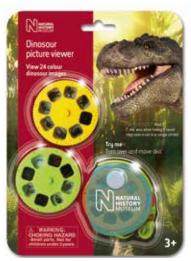

## DINOSAUR PICTURE VIEWER

Pocket-sized, pocket-money viewer with 24 images. 225 x 162mm try me backer card.

N5102 3+ BARCODE: 5060122731140