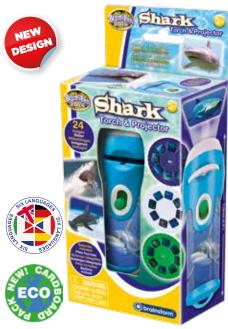

#### TORCH & PROJECTOR

All single-use plastic has been removed from our best-selling torches. Compact box style means economical shipping. Torches are also photo projectors, each projecting 24 colour images up to 1m (39") wide. Turn lens head to focus. Batteries included. 84 x 42 x 192mm openfront hang box. **New improved packaging and larger torch with eye-catching graphic design!** 

#### **SPACE TORCH**

E4000 3+ NEW BARCODE: 5060122736152

**HORSE TORCH** 

**SHARK TORCH** 

**MOST DEADLY TORCH** 

**CUTE & CUDDLY TORCH** 

E4002 3+ I NEW BARCODE: 5060122736176

**MERMAID TORCH** 

**FUNNY ANIMALS TORCH** 

WIZARD & DRAGON TORCH TRACTOR & TRUCK TORCH

E2079 3+ BARCODE: 5060122735216

E4013 3+ I NEW BARCODE: 5060122736671