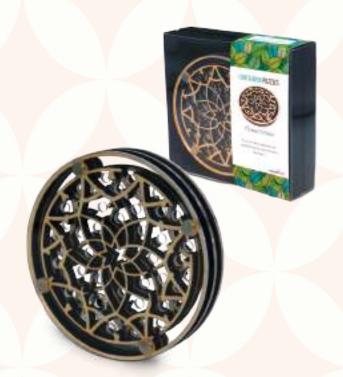

#### FLOWER MAZE

#### Flower power

Can you buzz along the flower's petals, turn and flip the puzzle to move the ball of 'pollen' between two layers and finally extract the pollen? If you can solve it, success will smell sweet, indeed!

| Age<br><b>14+</b>  | Mastercartons 24 pieces (inners of 6) | Barcode<br>8717278850634 |
|--------------------|---------------------------------------|--------------------------|
| Player<br><b>1</b> | Suggested Price €24,95                | Item code<br>#C5063      |