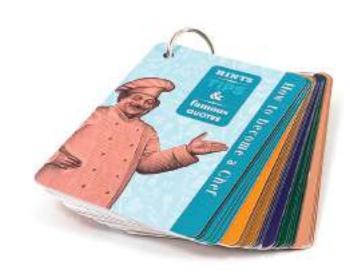

#### HOW TO BECOME A CHEF

Know someone who can't tell a Cornish game hen from a Guinea fowl? Then the "How to become a Chef" powerpack is the perfect recipe for a gift! This powerpack has 25+ cleverly disguised and wittily written cards stocked with hints, tricks, and advice for future master chefs. Includes a finger-protection tool to help out when then things get a bit dicey in the kitchen. This gift will sharpen minds and knives!