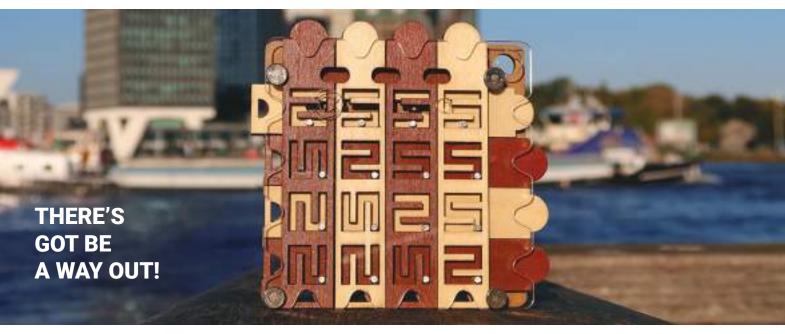

#### HIDDEN CORRIDOR

#### There's got to be a way out!

Move the horizontal and vertical sliders to open the hidden corridor, allowing you to release your ball from the puzzle. Can you find the exit, or will the corridor remain hidden forever?

| Age<br><b>14+</b> | Mastercartons 24 pieces (inners of 6) | Barcode<br>8717278850627 |
|-------------------|---------------------------------------|--------------------------|
| Player            | Suggested Price                       | Item code                |
| <b>1</b>          | €24,95                                | #C5062                   |