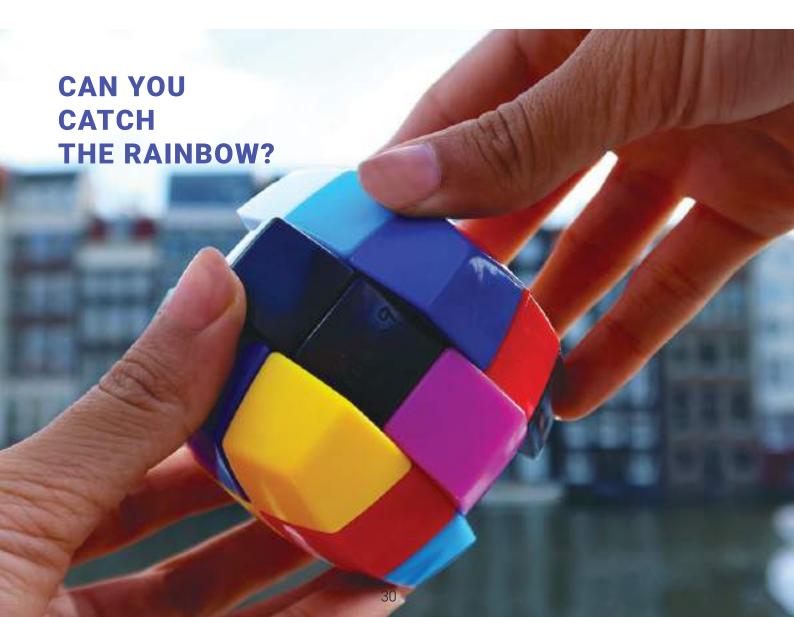

# FELIKS 9

#### Can you catch the rainbow?

A new challenge worthy of the avid puzzler's interest. Instead of solving a color for six sides, arrange the curved rainbow-colored pieces so that each of six sides contain all nine colors! The rows turn smoothly in your hands, and the pieces flow seamlessly from one to the next. Not as smooth or seamless is the path to a solution, though!

| Age<br><b>7+</b>   | Mastercartons 24 pieces (inners of 6) | Barcode<br>8717278850511 |
|--------------------|---------------------------------------|--------------------------|
| Player<br><b>1</b> | Suggested Price €21,50                | Item code<br>#M5051      |