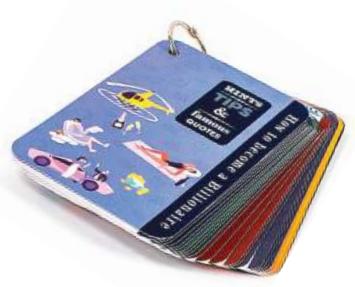

#### THE "HOW TO BECOME" SERIES

Our new and fabulous 'How to become' series is fun, witty, and inspiring. Each set, or powerpack, consists of 25+ beautifully designed cards with real-life tips, hints, quotes, and more! In addition to the cards, each powerpack comes with a high-quality gift to help put new skills into practice. Designed with ambitious and clever people in mind, these gifts will teach and entertain at the same time.

#### HOW TO BECOME A BILLIONAIRE

Item code #RG5161 Barcode **8717278851617** 

We all know someone who's got their eyes on the top prize, and this powerpack will help them on their way. "How To Become A Billionaire" has 25+ cards that are jam-packed with entertaining and informative tips, tricks, dos and don'ts, and motivational quotes aimed to inflate bank accounts. Comes with a notebook for planning power lunches and keeping track of big ideas. A great investment in anyone's future!