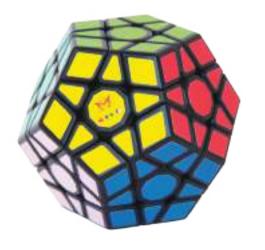

## MEGAMINX

#### Are you ready for the greatest challenge of all?

With 50 movable pieces (compared to 20 in a standard cube puzzle), the Megaminx is sure to be a star in any puzzler's collection. Twist and turn each of the dodecahedron-shaped Megaminx's 12 sides until each side has the same color. The faces spin just like the classic cube... but beware: the Megaminx is a MEGA challenge!

| Age<br><b>7+</b> | Mastercartons 24 pieces (inners of 6) | Barcode<br>8717278850535 |
|------------------|---------------------------------------|--------------------------|
| Player           | Suggested Price                       | Item code                |
| <b>1</b>         | €24,95                                | #M5053                   |