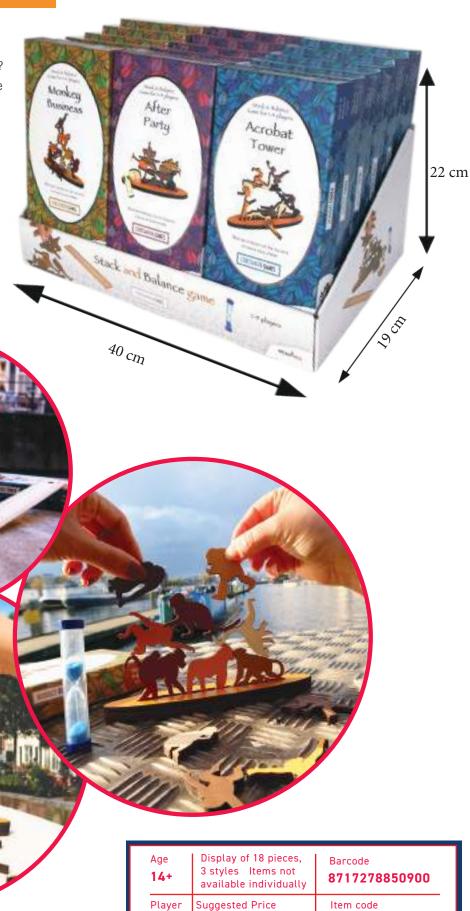

#### CONSTANTIN STACK & BALANCE

#### Challenge the balance

Three beautiful wooden balancing games in one display. Stacking is the easy part but balancing...? The included sand timer just gives you one minute and the ruler measurers up; who can build the highest or stack the most pieces?

1-4

€14,95

#C5090