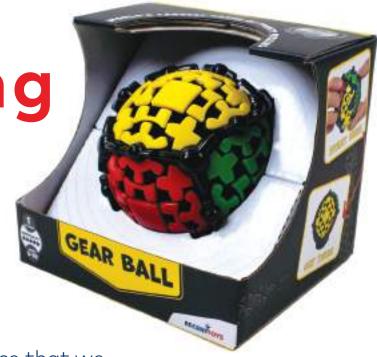

# GEAR BALL

# Puzzle of the Century

We're not shy. Growing in popularity by the year, the Gear Ball is still our top seller around the globe. Welcome to a remarkable work of 'puzzle art': a combination of intriguing construction, enjoyable play, and unbelievably smooth movements. Gear up!

| Age <b>7+</b> | Mastercartons 24 pieces (inners of 6) | Barcode<br>8717278850313 |
|---------------|---------------------------------------|--------------------------|
| Player<br>1   | Suggested Price €24,95                | Item code<br>#M5031      |