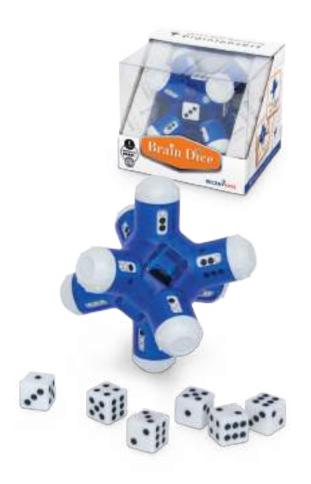

# **BRAIN DICE**

#### Finally a puzzle where you can win every roll!

Place all six dice randomly in their molded chambers, then turn the knobs until the combinations on all sides equals the number of pips on the dice.

Don't think it's worth the gamble? Well, it's not as dicey as you think. With literally thousands of numeric combinations, there is always a solution... all it takes it just one more roll.

| Age<br><b>9+</b>   | Mastercartons 24 pieces (inners of 6) | Barcode<br>8717278850405 |
|--------------------|---------------------------------------|--------------------------|
| Player<br><b>1</b> | Suggested Price €19,95                | Item code<br>#RT31       |