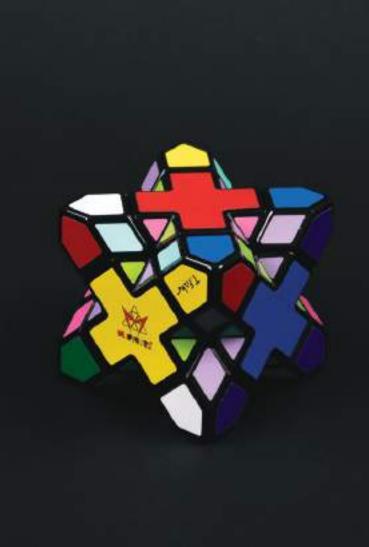

## PYRAMINX MARBLE

#### **Build a pyramid of marbles!**

Forget blocks, marbles are the way to build a pyramid! The Pyraminx Marble's sophisticated spin-and-click mechanism makes this a joy to play with as you try to get 10 different colors on each of the four sides.

| Age<br><b>7+</b>   | Mastercartons 24 pieces (inners of 6) | Barcode<br>8717278851693 |
|--------------------|---------------------------------------|--------------------------|
| Player<br><b>1</b> | Suggested Price €24,95                | Item code<br>#M5169      |