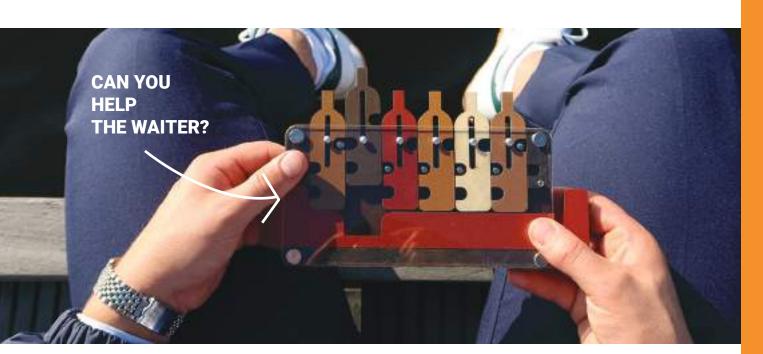

#### THE WAITER'S TRAY

#### This waiter is ready for a break-but first he must remove all the bottles from his tray

Can you help move the bottles up and down to gradually slide them all out of the tray? Think twice: some bottles need to be moved more than once, and some are locked until you move the balls holding them in place. Upon completion, why not try putting the bottles all back?

| Age<br>14+ | Mastercartons 24 pieces (inners of 6) | Barcode<br>8717278850610 |
|------------|---------------------------------------|--------------------------|
| Player     | Suggested Price<br>€24,95             | Item code<br>#C5061      |