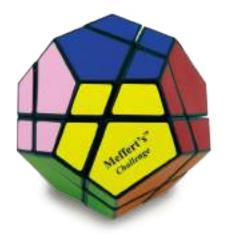

## MEGAMINX

#### Are you ready for the greatest challenge of all?

With 50 movable pieces (compared to 20 in a standard cube puzzle), the Megaminx is sure to be a star in any puzzler's collection. Twist and turn each of the dodecahedron-shaped Megaminx's 12 sides until each side has the same color. The faces spin just like the classic cube... but beware: the Megaminx is a MEGA challenge!