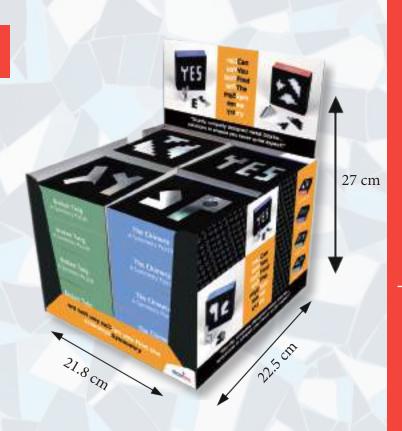

#### SYMMETRY PUZZLES

Sturdy, uniquely designed metal blocks... solutions in shapes you never quite expect!

| Age<br><b>14</b> + | Display of 16 pieces,<br>4 styles • Items not<br>available individually | Barcode<br><b>8717278850082</b> |
|--------------------|-------------------------------------------------------------------------|---------------------------------|
| Player<br><b>1</b> | Suggested Price €9,95                                                   | Item code<br>#RT5108            |