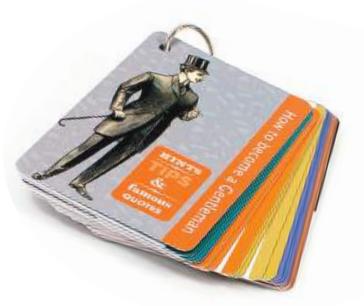

#### HOW TO BECOME A GENTLEMEN

Being a classy, intelligent, and witty man-about-town is much easier than it seems! These beautifully designed 25+ cards are brimming with great advice, tips, and quotes to bring out the gentleman in every man. The "How to become a Gentleman" powerpack includes a high-quality black bow tie perfect to pair with an elegant top hat or bowler. Get ready to be the toast of the town!