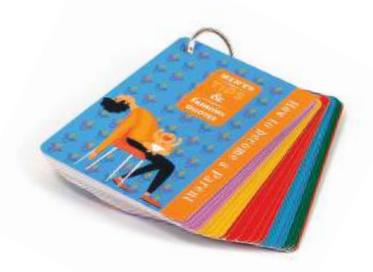

#### THE "HOW TO BECOME" SERIES

Our new and fabulous 'How to become' series is fun, witty, and inspiring. Each set, or powerpack, consists of 25+ beautifully designed cards with real-life tips, hints, quotes, and more! In addition to the cards, each powerpack comes with a high-quality gift to help put new skills into practice. Designed with ambitious and clever people in mind, these gifts will teach and entertain at the same time.

#### HOW TO BECOME A PARENT

Strollers, diapers, bottles... the list of must-haves for new parents are a mile long! Add something to that list that will put a smile on their face as well as know-how into their brain with our "How to become a Parent" powerpack. These cute and witty 25+ cards offer practical tips, guidelines, and quotes to make those late nights/early morning feedings a little more enjoyable. Includes a pair of high-quality baby socks for when all the others are dirty. Parenting has never been so fun!