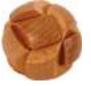

# GEAR BALL

# Puzzle of the Century

We're not shy. Growing in popularity by the year, the Gear Ball is still our top seller around the globe. Welcome to a remarkable work of 'puzzle art': a combination of intriguing construction, enjoyable play, and unbelievably smooth movements. Gear up!

| Age <b>7+</b> | Mastercartons 24 pieces (inners of 6) | Barcode<br>8717278850313 |
|---------------|---------------------------------------|--------------------------|
| Player<br>1   | Suggested Price €24,95                | Item code<br>#M5031      |