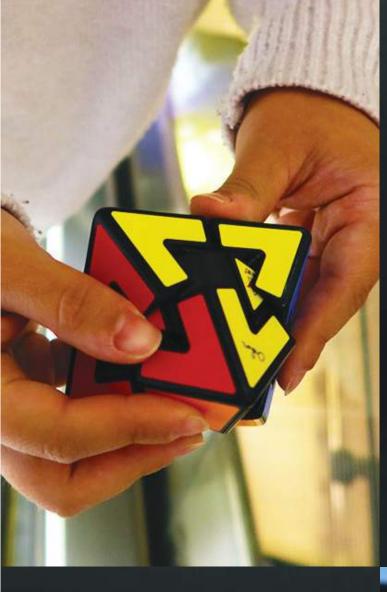

# SKEWB ULTIMATE

#### The ultimate challenge

The 12 different colored sides of Skewb Ultimate offer a true challenge for the expert puzzler. You thought you had mastered the cube... now, try the ultimate test: Skewb!

| Age<br><b>7+</b> | Mastercartons 24 pieces (inners of 6) | Barcode<br>8717278850344 |
|------------------|---------------------------------------|--------------------------|
| Player           | Suggested Price                       | Item code                |
| <b>1</b>         | €21,50                                | #M5034                   |