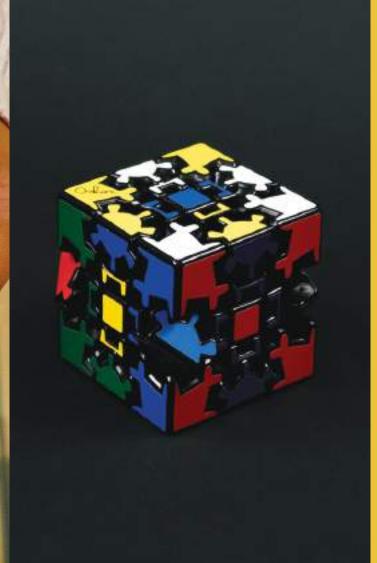

# GEAR BALL

# Puzzle of the Century

We're not shy. Growing in popularity by the year, the Gear Ball is still our top seller around the globe. Welcome to a remarkable work of 'puzzle art': a combination of intriguing construction, enjoyable play, and unbelievably smooth movements. Gear up!

| Age <b>7+</b> | Mastercartons 24 pieces (inners of 6) | Barcode<br>8717278850313 |
|---------------|---------------------------------------|--------------------------|
| Player<br>1   | Suggested Price €24,95                | Item code<br>#M5031      |