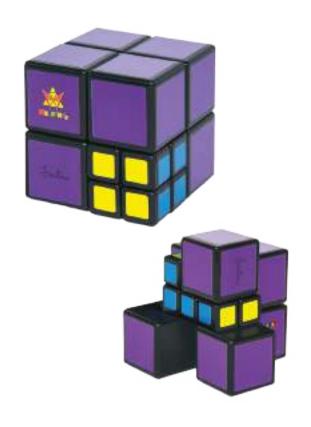

# **POCKET CUBE**

#### A cube within a cube within a...

At first glance, the pocket cube looks like a simple 2x2 cube. But with the axis off-center and moving cubes of two different sizes, there is nothing simple about this cube! Can you master the crazy shapes and return the pocket cube back to its original shape?

| Age<br><b>7</b> +  | Mastercartons 24 pieces (inners of 6) | Barcode<br><b>8717278850597</b> |
|--------------------|---------------------------------------|---------------------------------|
| Player<br><b>1</b> | Suggested Price €21,50                | Item code<br>#M5059             |