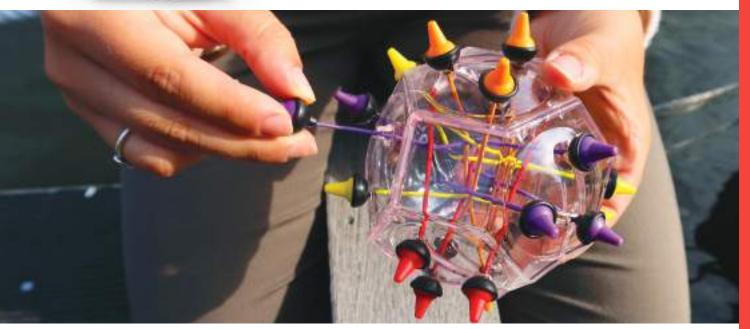

### BRAINSTRING ORIGINAL

#### It's knot what you think

Three groups of different colored strings on six sides glide through the grooves and tease your brain in this unique, eye-catching puzzle. Once you master untying scrambled tangles, can you swap the colored strings around without making a knot? Brainstring Original is fun to play with and even more fun to solve!

| Age<br><b>9+</b>   | Mastercartons 24 pieces (inners of 6) | Barcode<br>8717278850016 |
|--------------------|---------------------------------------|--------------------------|
| Player<br><b>1</b> | Suggested Price €21,50                | Item code<br>#RT01       |