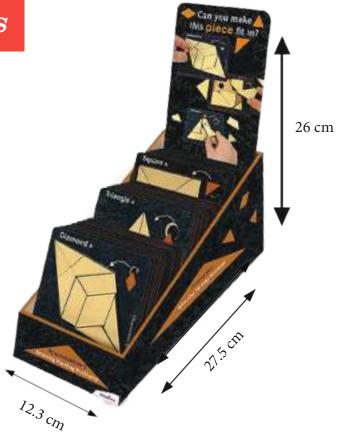

# AMAZING PACKING PROBLEMS

#### It can't fit... can it?

Ever put something together a hundred ways trying to squeeze in that ONE last piece? Now try your hand at a real geometric challenge! Everything fits so perfectly at first... nothing else can possibly fit... unless...!

| Age<br><b>14+</b>  | Display of 18 pieces,<br>3 styles • Items not<br>available individually | Barcode<br>8717278850917 |
|--------------------|-------------------------------------------------------------------------|--------------------------|
| Player<br><b>1</b> | Suggested Price €9,95                                                   | Item code<br>#RT5091     |