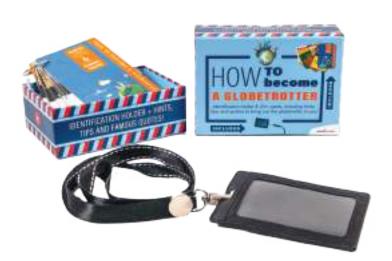

#### THE "HOW TO BECOME" SERIES

Our new and fabulous 'How to become' series is fun, witty, and inspiring. Each set, or powerpack, consists of 25+ beautifully designed cards with real-life tips, hints, quotes, and more! In addition to the cards, each powerpack comes with a high-quality gift to help put new skills into practice. Designed with ambitious and clever people in mind, these gifts will teach and entertain at the same time.