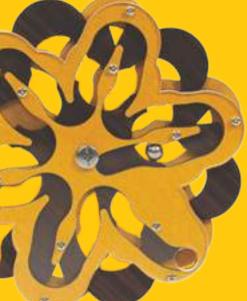

#### FLOWER MAZE

#### Flower power

Can you buzz along the flower's petals, turn and flip the puzzle to move the ball of 'pollen' between two layers and finally extract the pollen? If you can solve it, success will smell sweet, indeed!

| Age<br><b>14+</b>  | Mastercartons 24 pieces (inners of 6) | Barcode<br>8717278850634 |
|--------------------|---------------------------------------|--------------------------|
| Player<br><b>1</b> | Suggested Price €24,95                | Item code<br>#C5063      |