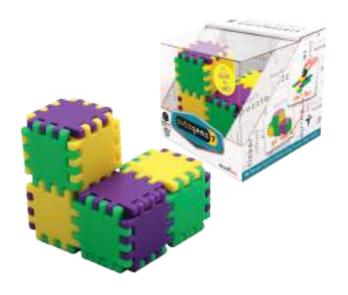

# CUBIGAMI7

#### You've never done origami quite like this!

Flip the tiles up and down to make different "Cubigamis". The first one or two are easy enough, but the real challenge is seeing through all three dimensions to craft all SEVEN shapes.