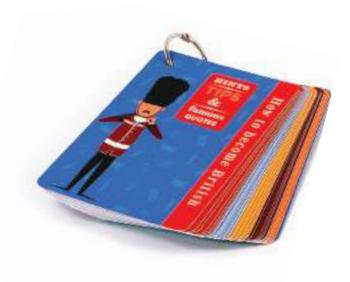

#### THE "HOW TO BECOME" SERIES

Our new and fabulous 'How to become' series is fun, witty, and inspiring. Each set, or powerpack, consists of 25+ beautifully designed cards with real-life tips, hints, quotes, and more! In addition to the cards, each powerpack comes with a high-quality gift to help put new skills into practice. Designed with ambitious and clever people in mind, these gifts will teach and entertain at the same time.

#### HOW TO BECOME A GENTLEMEN

Being a classy, intelligent, and witty man-about-town is much easier than it seems! These beautifully designed 25+ cards are brimming with great advice, tips, and quotes to bring out the gentleman in every man. The "How to become a Gentleman" powerpack includes a high-quality black bow tie perfect to pair with an elegant top hat or bowler. Get ready to be the toast of the town!