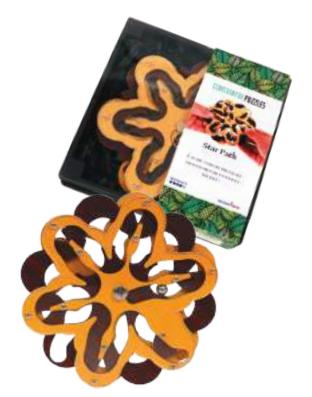

#### STAR PATH

#### Navigate the galaxy

The Star Path is the newest creation of Jean Claude Constantin. This wonderful maze puzzle consists out of 3 different layers that all move separately. The ball needs to be extracted and has to move through the whole universe. Can you navigate the galaxy and find the path to extract the ball?

| Age<br><b>14+</b> | Mastercartons 24 pieces (inners of 6) | Barcode<br>8717278851266 |
|-------------------|---------------------------------------|--------------------------|
| Player<br>1       | Suggested Price €24,95                | Item code<br>#C5126      |