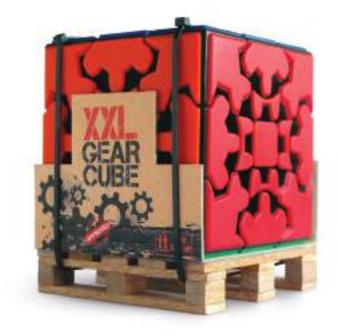

# XXL GEAR CUBE

#### You'll have your hands full!

With its constantly shifting gear mechanism, Gear Cube XXL is the newest concept in puzzle design. Twist and turn the cube to mix it up, then solve by returning all six sides to solid colors. But this isn't your average cube... one full rotation requires twelve 90 degree turns. A unique puzzle — and literally TWO handfuls to solve!

| Age<br><b>7+</b>   | Mastercartons 24 pieces (inners of 6) | Barcode<br><b>8717278850580</b> |
|--------------------|---------------------------------------|---------------------------------|
| Player<br><b>1</b> | Suggested Price €39,95                | Item code<br>#M5058             |