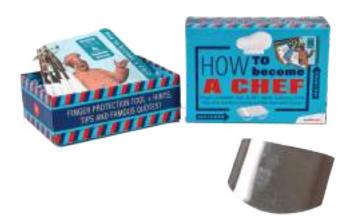

#### HOW TO BECOME A CHEF

Know someone who can't tell a Cornish game hen from a Guinea fowl? Then the "How to become a Chef" powerpack is the perfect recipe for a gift! This powerpack has 25+ cleverly disguised and wittily written cards stocked with hints, tricks, and advice for future master chefs. Includes a finger-protection tool to help out when then things get a bit dicey in the kitchen. This gift will sharpen minds and knives!