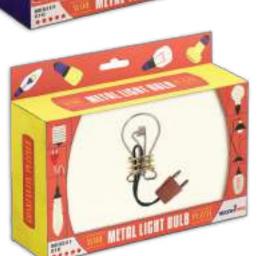

#### **Metal Light Bulb**

This bulb needs changing, but first it must be removed from the plug and cable. It'll take some very bright ideas to solve this puzzle!