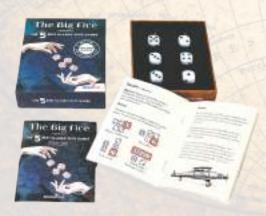

# THE BIG FIVE CARDS & DICE

The Big Five is a selection of the best classic card and dice games. We studied hundreds of existing games and made this selection based on the following criteria:

- Great play value
- Simple and clear instructions
- Dynamic and quick play
- Ideal for friends and family

| Age<br><b>14+</b>                            | 8 pieces display<br>Items notavailable<br>individually |
|----------------------------------------------|--------------------------------------------------------|
| Player                                       | Suggested Price                                        |
| 2-6                                          | €8,95                                                  |
| The 5 Classic Dice Games Item code   Barcode |                                                        |
| #RT5129                                      | 8717278851143                                          |
| The 5 Classic                                | Card Games                                             |

#RT5128 | 8717278851136