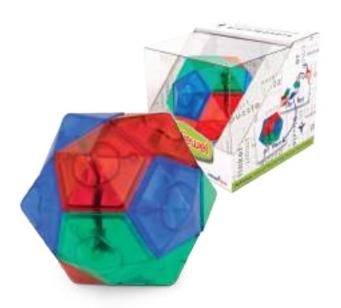

# MINDJEWEL

#### Diamond's are everyone's best friend!

Easy to unravel into a beautiful symmetrical polygon 'necklace', a challenge to rebuild to its original 'diamond' shape.

A gem of a puzzle!

| Age<br><b>9+</b>   | Mastercartons 24 pieces (inners of 6) | Barcode<br>8717278850245 |
|--------------------|---------------------------------------|--------------------------|
| Player<br><b>1</b> | Suggested Price €15,95                | Item code<br>#RT21       |