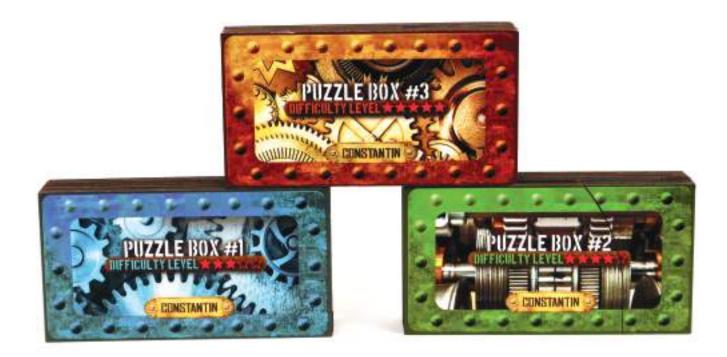

#### CONSTANTIN PUZZLE BOXES

# For centuries, puzzle boxes have been used to pass secret messages and small precious items

These puzzle boxes contain such a hidden compartment, can you find out how to open it? Three original Constantin Puzzle boxes in three different difficulty levels!

| Age<br><b>14+</b>                                          | Mastercartons 24 pieces (inners of 6) |
|------------------------------------------------------------|---------------------------------------|
| Player<br><b>1</b>                                         | Suggested Price €24,95                |
| Puzzle Box #1<br>Item code Barcode<br>#C5100 8717278851006 |                                       |
| Puzzle Box #2 Item code                                    |                                       |
| Mini Molecube<br>Item code<br>#M5102                       | Barcode<br><b>8717278851020</b>       |