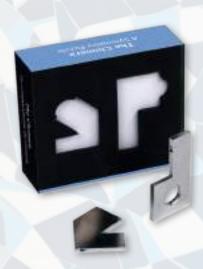

#### **Broken Twig**

Think sharp! Rearrange the custom metal "twigs" until they form a shape with identical sides. With only two pieces, and with not just one but two solutions, you may find this puzzle stickier than expected!