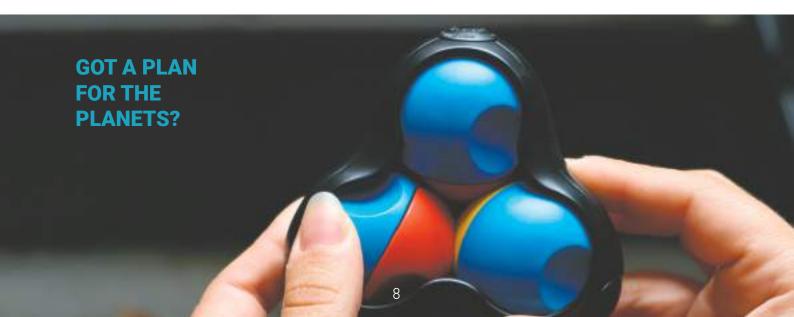

#### Got a plan for the planets?

No need for a telescope to see the gravity of this challenge! Each of the four spheres has interlocking craters, requiring you to rotate the balls within their own orbits before finding the overall solution.

Twist & Solve, get one solid color per side!

| Age<br><b>9+</b>   | Mastercartons 24 pieces (inners of 6) | Barcode<br>8717278850061 |
|--------------------|---------------------------------------|--------------------------|
| Player<br><b>1</b> | Suggested Price €15,95                | Item code<br>#RT07       |