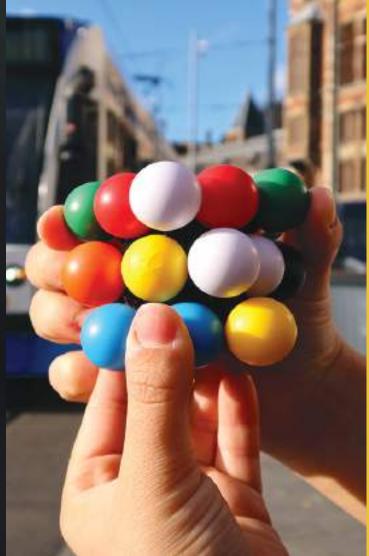

# **MOLECUBE**

#### Is puzzling in your DNA?

Once you get your hands on the Molecube, you'll never want to put it down. We crafted a smooth spinning device that glides with your wrists, and whose spherical pieces really give you the feeling of ultimate dexterity! Then there's the puzzle itself. Can you get all 9 colors on each side? Careful: only a puzzler who understands cubes at the atomic level stands a chance!

| Age <b>7+</b>      | Mastercartons 24 pieces (inners of 6) | Barcode<br>8717278850443 |
|--------------------|---------------------------------------|--------------------------|
| Player<br><b>1</b> | Suggested Price €21,50                | Item code<br>#M5044      |