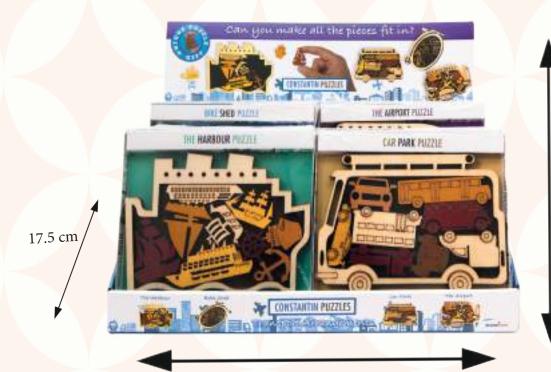

#### CONSTANTIN TRANSPORT ARRANGEMENTS

#### The Harbour

It is a busy time in the harbor. Can you dock the entire fleet at the same time?

#### Car Park

So many vehicles and so little space! Careful that you don't get a scratch.

#### **The Airport**

Airports are often busy, but nothing like this! Every flying device has landed at once. Can you fit all the aircraft into the hangar?

#### **Bike Shed**

Pedal power meets brain power! Move each bicycle around to fit them all together inside the wheel.

| Age<br><b>14+</b>   | Display of 28 pieces,<br>4 styles Items not<br>available individually |
|---------------------|-----------------------------------------------------------------------|
| Player<br><b>1</b>  | Suggested Price €9,95                                                 |
| Item code<br>#C5076 | Barcode<br>8717278850764                                              |