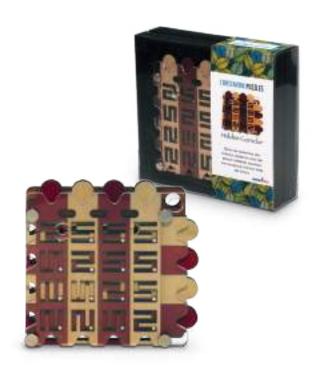

#### HIDDEN CORRIDOR

#### There's got to be a way out!

Move the horizontal and vertical sliders to open the hidden corridor, allowing you to release your ball from the puzzle. Can you find the exit, or will the corridor remain hidden forever?

| Age<br><b>14+</b> | Mastercartons 24 pieces (inners of 6) | Barcode<br>8717278850627 |
|-------------------|---------------------------------------|--------------------------|
| Player            | Suggested Price                       | Item code                |
| <b>1</b>          | €24,95                                | #C5062                   |