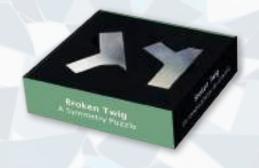

#### SYMMETRY PUZZLES

Sturdy, uniquely designed metal blocks... solutions in shapes you never quite expect!

#### **Broken Twig**

Think sharp! Rearrange the custom metal "twigs" until they form a shape with identical sides. With only two pieces, and with not just one but two solutions, you may find this puzzle stickier than expected!