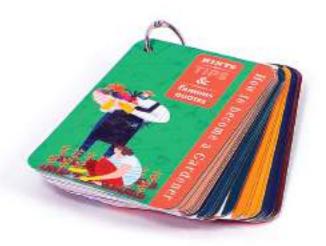

#### THE "HOW TO BECOME" SERIES

Our new and fabulous 'How to become' series is fun, witty, and inspiring. Each set, or powerpack, consists of 25+ beautifully designed cards with real-life tips, hints, quotes, and more! In addition to the cards, each powerpack comes with a high-quality gift to help put new skills into practice. Designed with ambitious and clever people in mind, these gifts will teach and entertain at the same time.