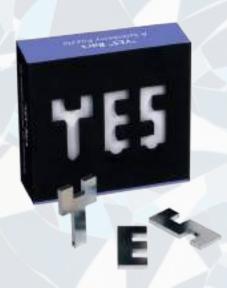

#### "YES" Bars

Y-E-S is the easy part! Rearrange all three individually symmetrical metal letters until you have a single symmetrical shape. There's only one solution though — and you may be saying "no" after a few attempts before you successfully say "Yes!"