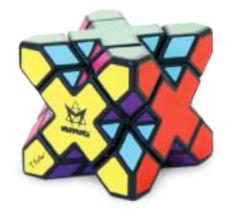

# SKEWB XTREME

#### X-treme puzzle fun!

Skewb Xtreme pushes puzzles to the limit! The first challenge is solving the puzzle so that each side shows one of ten solid colors — tough for sure, but not impossible (we promise). The second challenge, of course, is whether or not to 'solve' it at all: symmetrical from nearly any angle, the X-treme is so beautiful, you may just want to show it off!