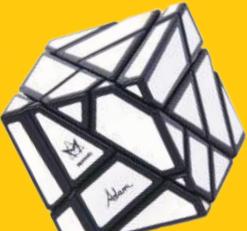

# **GHOST CUBE**

#### A shape-shifting master test of skill

There's more than meets the eye with this puzzle. At first glance, it's a normal six-sided cube, but within a few twists it will have more angles and unusual shapes-upon-shapes than you'll know what do with — let alone solve! Do you think you stand a ghost of a chance?

| Mastercartons 24 pieces (inners of 6) | Barcode<br>8717278850450                      |
|---------------------------------------|-----------------------------------------------|
| Suggested Price<br>€24.95             | Item code<br>#M5045                           |
|                                       | 24 pieces<br>(inners of 6)<br>Suggested Price |