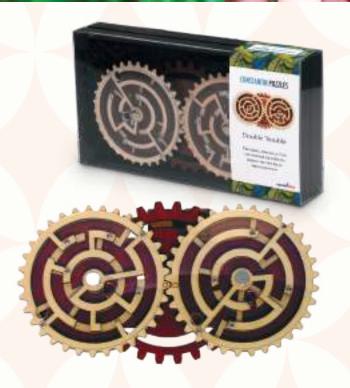

#### DOUBLE TROUBLE

#### A maze? A puzzle? Why not both!

With Two mazes, two balls, everything connected by giant gears. On their own, each maze is manageable. Can you find the way to remove both balls from the mazes simultaneously, though? Careful! The gears move at the same time, so a step towards the exit on one side may be a step backwards on the other.

| 24 pieces<br>(inners of 6) | 8717278850641       |
|----------------------------|---------------------|
| Suggested Price            | Item code<br>#C5064 |
|                            | (inners of 6)       |