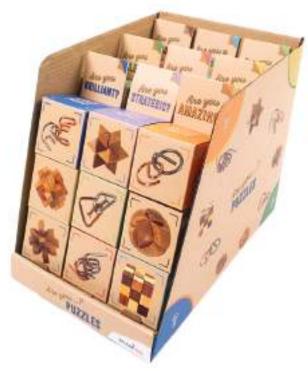

# "ARE YOU SERIES" PUZZLES

#### Discover what you are!

The "Are You Series" offers a selection of the best classic puzzles in metal and wood. Take them apart and put them back together. Are you able to do that? Are you...?

| Age<br><b>14+</b>  | Display of 27 pieces,<br>9 styles • Items not<br>available individually | Barcode<br><b>8717278851259</b> |
|--------------------|-------------------------------------------------------------------------|---------------------------------|
| Player<br><b>1</b> | Suggested Price €3,95                                                   | Item code<br>#RT5125            |

9styles!