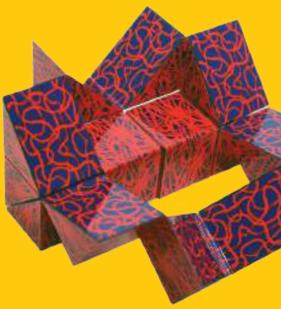

# MORPH'S EGG

#### Can you get it back to the egg shape?

Don't crack under the stress! These components twist and spin on every axis, and the egg will quickly fall apart. If you want scrambled eggs for breakfast this is the perfect puzzle.

| Age<br><b>7+</b> | Mastercartons 24 pieces (inners of 6) | Barcode<br>8717278850412 |
|------------------|---------------------------------------|--------------------------|
| Player           | Suggested Price                       | Item code                |
| <b>1</b>         | €21,50                                | <b>#M5041</b>            |