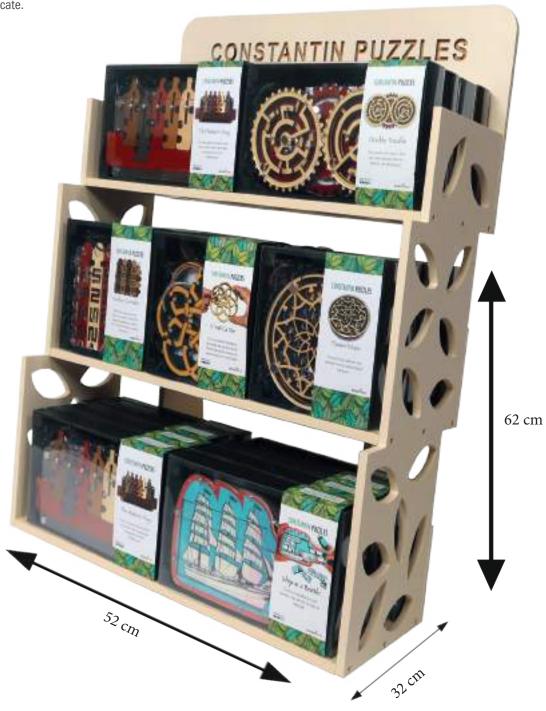

#### CONSTANTIN TABLE DISPLAY

#### Grow your sales with the new wooden table display

Finally, the gorgeous Constantin puzzles have a display! This beautiful table display fits between 24 and 36 Constantin puzzles, dependent on the chosen variety of puzzles.

Eye catching & delicate.

| Specifications Fits between 24-36 pieces | The display comes flat with a clear assembly instruction |
|------------------------------------------|----------------------------------------------------------|
| Item code<br>#CDIS01                     | *Display only                                            |