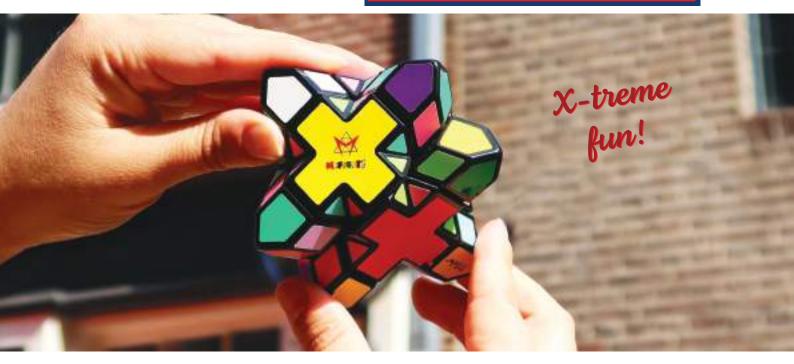

# SKEWB XTREME

#### X-treme puzzle fun!

Skewb Xtreme pushes puzzles to the limit! The first challenge is solving the puzzle so that each side shows one of ten solid colors — tough for sure, but not impossible (we promise). The second challenge, of course, is whether or not to 'solve' it at all: symmetrical from nearly any angle, the X-treme is so beautiful, you may just want to show it off!