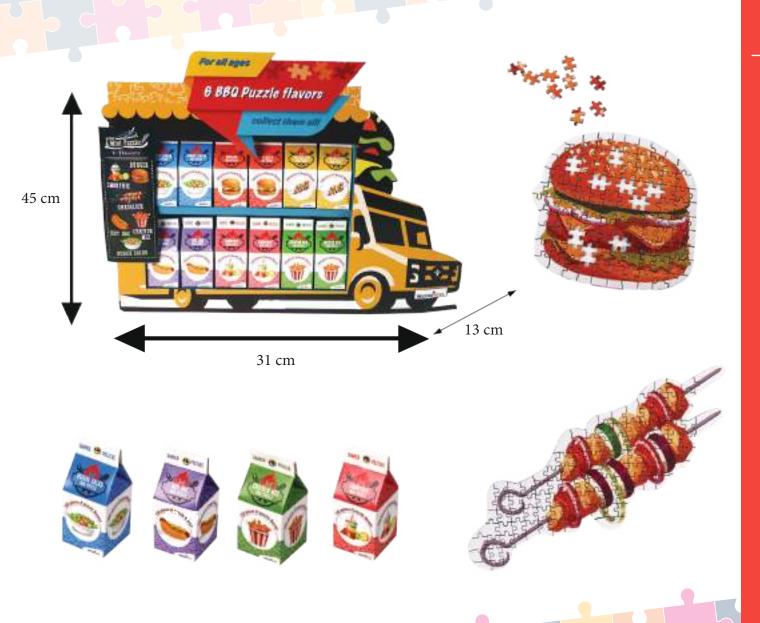

# THE FOOD TRUCK MINI PUZZLES

#### Food for thought

This food truck holds a total of 24 puzzles from 6 different mouth-watering puzzle flavors. Each mini-shaped puzzle consists of a 100 pieces that are nicely stored in a mini carton. Puzzles for all ages and fun in every bite-size! What puzzle do you take to still your hunger?

| Age<br><b>9+</b> | Display of 24 pieces,<br>6 styles • Items not<br>available individually | Barcode<br>8717278851389 |  |
|------------------|-------------------------------------------------------------------------|--------------------------|--|
| Player           | Suggested Price                                                         | Item code                |  |
| 1                | €3,95                                                                   | #RT5138                  |  |