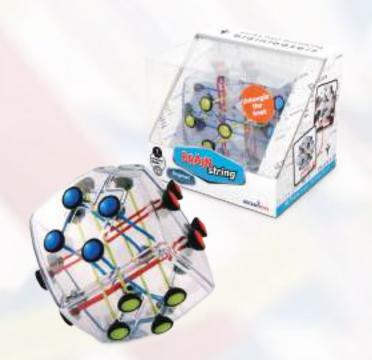

### BRAINSTRING ORIGINAL

#### It's knot what you think

Three groups of different colored strings on six sides glide through the grooves and tease your brain in this unique, eye-catching puzzle. Once you master untying scrambled tangles, can you swap the colored strings around without making a knot? Brainstring Original is fun to play with and even more fun to solve!

| Age<br><b>9+</b>   | Mastercartons 24 pieces (inners of 6) | Barcode<br>8717278850016 |
|--------------------|---------------------------------------|--------------------------|
| Player<br><b>1</b> | Suggested Price €21,50                | Item code<br>#RT01       |