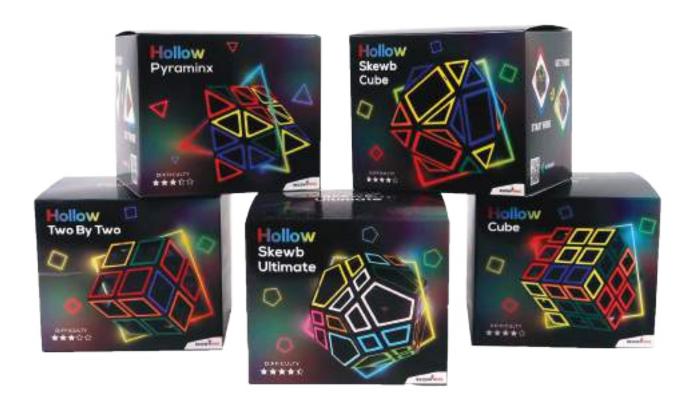

# HOLLOW SERIES

The Hollow Series presents an intriguing, innovative advance in twisty puzzles.

The 'no-core puzzles' movements are unlike anything experienced by even the most experienced puzzle-solver. With a combination of inventive gameplay and stunning design, Meffert Hollow series are one part gift, one part puzzle, one part treasure!

Hollow Cube

Barcode Item code

8717278850795 #M5079

**Hollow Pyraminx** 

Barcode Item code

#M5097

8717278850979

Hollow Skewb Ultimate

Item code #M5096 8717278850962

Hollow Skewb Cube Item code

8717278850986 #M5098

Hollow Two By Two

Item code #M5095

8717278850955

# **Hollow Pyraminx**

# **Hollow Two by Two**

#### **Hollow Cube**

#### **Hollow Skewb Cube**

### **Hollow Skewb Ultimate**