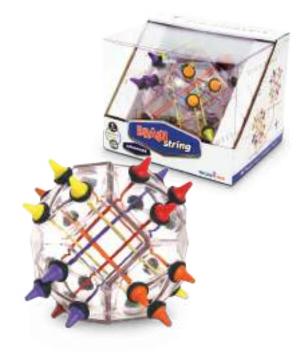

### BRAINSTRING ORIGINAL

#### It's knot what you think

Three groups of different colored strings on six sides glide through the grooves and tease your brain in this unique, eye-catching puzzle. Once you master untying scrambled tangles, can you swap the colored strings around without making a knot? Brainstring Original is fun to play with and even more fun to solve!

| Age<br><b>9+</b>   | Mastercartons 24 pieces (inners of 6) | Barcode<br>8717278850016 |
|--------------------|---------------------------------------|--------------------------|
| Player<br><b>1</b> | Suggested Price €21,50                | Item code<br>#RT01       |