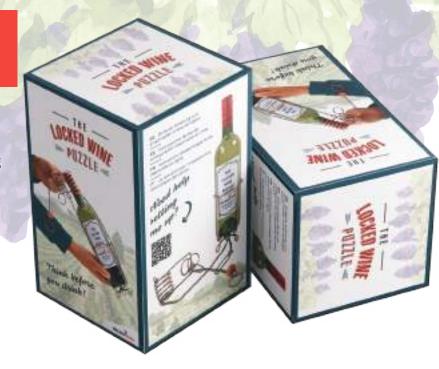

# THE LOCKED WINE **PUZZLE**

#### Think before you drink!

The Locked Wine Puzzle makes you one promise: once set up, it will be a real challenge to release the bottle and quench your thirst. Hours of puzzling fun guaranteed...and a treat once solved!

| Age<br><b>14+</b> | Mastercartons 8 pieces (inners of 4) | Barcode<br><b>8717278851150</b> |
|-------------------|--------------------------------------|---------------------------------|
| Player            | Suggested Price €15,95               | Item code<br>#RT5115            |