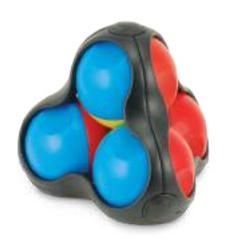

#### Got a plan for the planets?

No need for a telescope to see the gravity of this challenge! Each of the four spheres has interlocking craters, requiring you to rotate the balls within their own orbits before finding the overall solution.

Twist & Solve, get one solid color per side!

| Age<br><b>9+</b>   | Mastercartons 24 pieces (inners of 6) | Barcode<br>8717278850061 |
|--------------------|---------------------------------------|--------------------------|
| Player<br><b>1</b> | Suggested Price €15,95                | Item code<br>#RT07       |