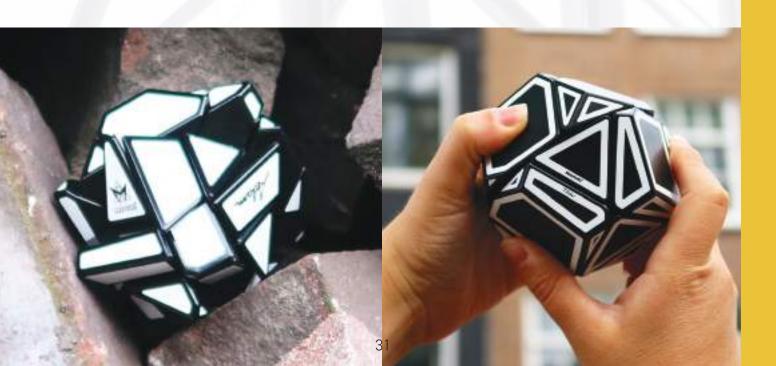

#### For serious puzzlers only!

With double the sides of the original Ghost Cube, the twelve-sided Ghost Xtreme is a morphing puzzle that will challenge you unlike ever before. Without varied colours or standard-shaped pieces, the only guide you have is your own skill. Next-level puzzling at its best!

| Age<br><b>7+</b> | Mastercartons 24 pieces (inners of 6) | Barcode<br>8717278851099 |
|------------------|---------------------------------------|--------------------------|
| Player           | Suggested Price                       | Item code                |
| <b>1</b>         | €24,95                                | #M5109                   |