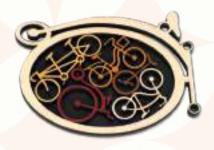

#### CONSTANTIN TRANSPORT ARRANGEMENTS

#### **Bike Shed**

Pedal power meets brain power! Move each bicycle around to fit them all together inside the wheel.

| Age<br><b>14+</b>   | Display of 28 pieces,<br>4 styles Items not<br>available individually |
|---------------------|-----------------------------------------------------------------------|
| Player<br><b>1</b>  | Suggested Price €9,95                                                 |
| Item code<br>#C5076 | Barcode<br>8717278850764                                              |