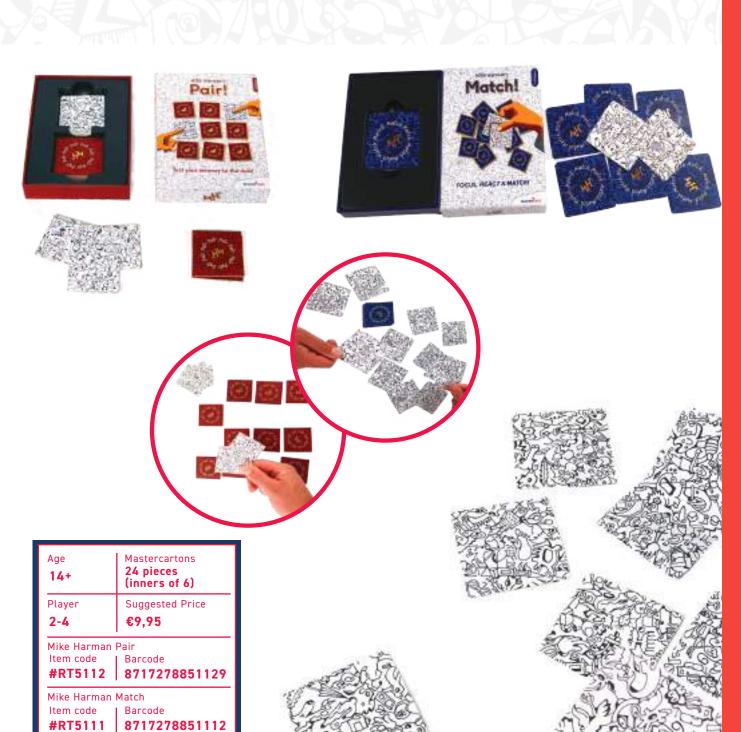

# MIKE HARMAN'S MATCH & PAIR

#### Based on the art of Mike Harman

Mike Harman is a truly original English artist born in 'the garden of England' Kent. He is also the creator of the Colour Buddy Concept and the 'Imagination Pictures'. His immensely unique artwork was the base for two new games: Match and Pair!

#### Pair!

Test your memory to the max!

This seemingly simple game goes one step further. Merely eight identical pairs of square tiles to match must be child's play...right?

#### Match!

Match requires a sharp mind and quick reflexes.

With two identical sets of eighteen playing cards, you'll have plenty of chances to find matches. Better think fast, though — with Match, all players search for matches at the same time.

| Age<br><b>9+</b>   | Mastercartons 24 pieces (inners of 6) | Barcode<br>8717278850405 |
|--------------------|---------------------------------------|--------------------------|
| Player<br><b>1</b> | Suggested Price €19,95                | Item code<br>#RT31       |