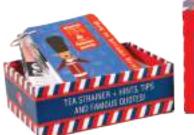

#### THE "HOW TO BECOME" SERIES

Our new and fabulous 'How to become' series is fun, witty, and inspiring. Each set, or powerpack, consists of 25+ beautifully designed cards with real-life tips, hints, quotes, and more! In addition to the cards, each powerpack comes with a high-quality gift to help put new skills into practice. Designed with ambitious and clever people in mind, these gifts will teach and entertain at the same time.