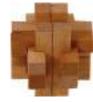

#### SYMMETRY PUZZLES

Sturdy, uniquely designed metal blocks... solutions in shapes you never quite expect!

#### "YES" Bars

Y-E-S is the easy part! Rearrange all three individually symmetrical metal letters until you have a single symmetrical shape. There's only one solution though — and you may be saying "no" after a few attempts before you successfully say "Yes!"

#### The Chimera

Two crafted metal pieces that form one symmetrical image — is it a sign? A building? Perhaps it's a person, you think, as you try another combination... but with limitless ways to join them, and only a single unique solution, you'll find that this puzzle is a real headscratcher!

| Age<br><b>14</b> + | Display of 16 pieces,<br>4 styles • Items not<br>available individually | Barcode<br><b>8717278850082</b> |
|--------------------|-------------------------------------------------------------------------|---------------------------------|
| Player<br><b>1</b> | Suggested Price €9,95                                                   | Item code<br>#RT5108            |