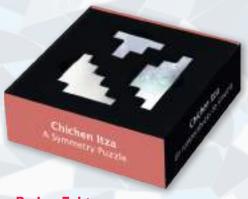

#### SYMMETRY PUZZLES

Sturdy, uniquely designed metal blocks... solutions in shapes you never quite expect!

#### **Chichen Itza**

Chichen Itza, ancient capital of the Mayan civilization, is famed for its pyramid temples and giant steps. Can you summon the wisdom to create two different symmetrical shapes? There is a hint in this description...!