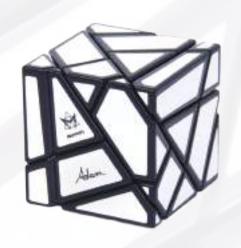

# **GHOST CUBE**

#### A shape-shifting master test of skill

There's more than meets the eye with this puzzle. At first glance, it's a normal six-sided cube, but within a few twists it will have more angles and unusual shapes-upon-shapes than you'll know what do with — let alone solve! Do you think you stand a ghost of a chance?

| Mastercartons 24 pieces (inners of 6) | Barcode<br>8717278850450                      |
|---------------------------------------|-----------------------------------------------|
| Suggested Price<br>€24.95             | Item code<br>#M5045                           |
|                                       | 24 pieces<br>(inners of 6)<br>Suggested Price |