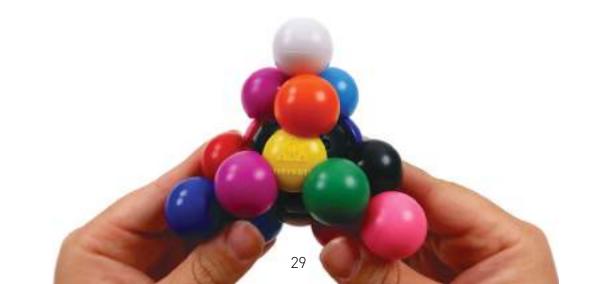

# **MOLECUBE**

#### Is puzzling in your DNA?

Once you get your hands on the Molecube, you'll never want to put it down. We crafted a smooth spinning device that glides with your wrists, and whose spherical pieces really give you the feeling of ultimate dexterity! Then there's the puzzle itself. Can you get all 9 colors on each side? Careful: only a puzzler who understands cubes at the atomic level stands a chance!

| Age <b>7+</b>      | Mastercartons 24 pieces (inners of 6) | Barcode<br>8717278850443 |
|--------------------|---------------------------------------|--------------------------|
| Player<br><b>1</b> | Suggested Price €21,50                | Item code<br>#M5044      |