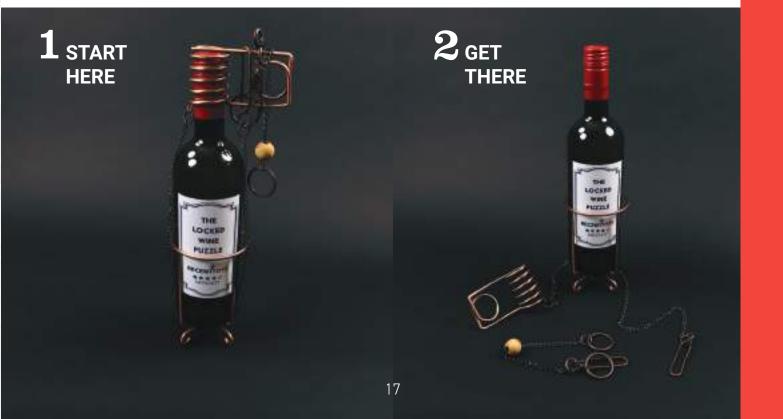

# THE LOCKED WINE **PUZZLE**

#### Think before you drink!

The Locked Wine Puzzle makes you one promise: once set up, it will be a real challenge to release the bottle and quench your thirst. Hours of puzzling fun guaranteed...and a treat once solved!

| Age<br><b>14+</b> | Mastercartons 8 pieces (inners of 4) | Barcode<br><b>8717278851150</b> |
|-------------------|--------------------------------------|---------------------------------|
| Player            | Suggested Price €15,95               | Item code<br>#RT5115            |