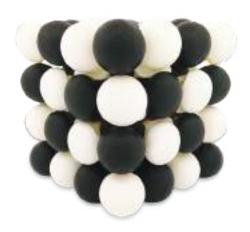

# POLAR CUBE

#### A puzzle with a difference

Make a few twists so the black vand the white pattern is completely scrambled. Now try to return the original Polar Cube pattern on all six sides. We make you one promise, it is easier said than done!

| Age <b>7+</b> | Mastercartons 24 pieces (inners of 6) | Barcode<br>8717278851471 |
|---------------|---------------------------------------|--------------------------|
| Player        | Suggested Price<br>€24.95             | Item code<br>#M5147      |