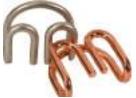

#### C'EST LA VIE

Can you remove the metal ring from the wooden maze? More challenging than you might think, but such is life!

| Age<br><b>14+</b>  | Mastercartons 24 pieces (inners of 6) | Barcode<br><b>8717278850948</b> |
|--------------------|---------------------------------------|---------------------------------|
| Player<br><b>1</b> | Suggested Price €15,95                | Item code<br>#C5094             |