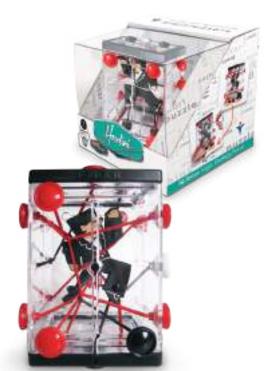

## BRAINSTRING HOUDINI

#### Even Houdini needs your help!

The greatest escape artist of all is tied up - and he needs YOU to set him free! Slide the strings round and round the master himself, until you've wiggled him out of his 'chains'. But then, can you put him back in? (don't worry, Harry won't mind!)

| Age<br><b>9+</b> | Mastercartons 24 pieces (inners of 6) | Barcode<br>8717278850399 |
|------------------|---------------------------------------|--------------------------|
| Player           | Suggested Price                       | Item code                |
| 1                | €21,50                                | #RT26                    |