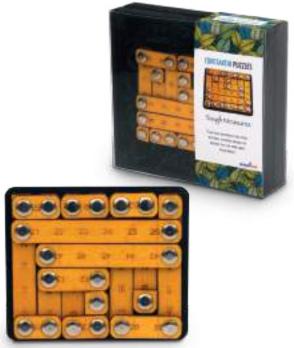

#### TOUGH MEASURES

#### The ruler of all puzzles

With Two mazes, two balls, everything connected by giant gears. On their own, each maze is manageable. Can you find the way to remove both balls from the mazes simultaneously, though? Careful! The gears move at the same time, so a step towards the exit on one side may be a step backwards on the other.

| Age<br><b>14+</b> | Mastercartons 24 pieces (inners of 6) | Barcode<br>8717278850603 |
|-------------------|---------------------------------------|--------------------------|
| Player            | Suggested Price                       | Item code                |
| 1                 | €24.95                                | #C5060                   |