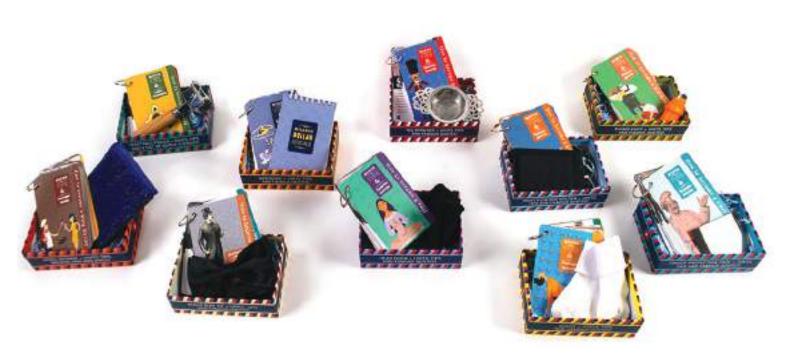

#### THE "HOW TO BECOME" SERIES

Our new and fabulous 'How to become' series is fun, witty, and inspiring. Each set, or powerpack, consists of 25+ beautifully designed cards with real-life tips, hints, quotes, and more! In addition to the cards, each powerpack comes with a high-quality gift to help put new skills into practice. Designed with ambitious and clever people in mind, these gifts will teach and entertain at the same time.

Age
14+

Mastercartons
24 pieces
(inners of 6)

Suggested price

Suggested pric €14,95