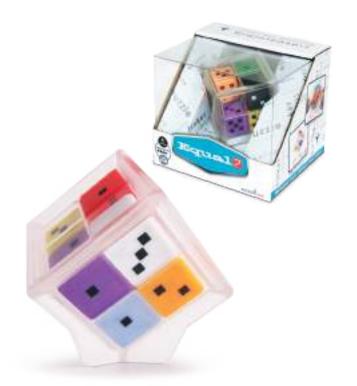

#### Rule your roll

Luck won't help you with this puzzle — but you might wish it would! Equal 7 is a mathematical masterpiece with two different challenges, each a different level of difficulty. Tilt the cube and slide the dice to and fro, until all the dots on each side equal the same number — 10, 11, and 12 are all possible combinations, with more than one way to get there. Once you've conquered those combinations, the real test is getting to seven — Equal 7! Once you've solved it, present your achievement on its own built-in pedestal. Now the puzzle is your trophy!

| Age<br><b>9+</b>   | Mastercartons 24 pieces (inners of 6) | Barcode<br><b>8717278850429</b> |
|--------------------|---------------------------------------|---------------------------------|
| Player<br><b>1</b> | Suggested Price €15,95                | Item code<br>#RT27              |