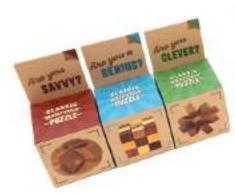

# "ARE YOU SERIES" PUZZLES

#### Discover what you are!

The "Are You Series" offers a selection of the best classic puzzles in metal and wood. Take them apart and put them back together. Are you able to do that? Are you...?

| Age<br><b>14+</b>  | Display of 27 pieces,<br>9 styles • Items not<br>available individually | Barcode<br><b>8717278851259</b> |
|--------------------|-------------------------------------------------------------------------|---------------------------------|
| Player<br><b>1</b> | Suggested Price €3,95                                                   | Item code<br>#RT5125            |

9styles!