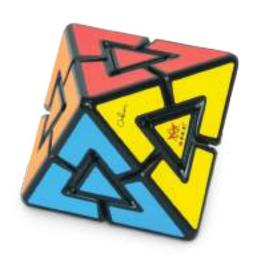

# PYRAMINX DIAMOND

# So you mastered the Pyraminx Duo... but what about the Pyraminx Diamond?

Just like the Duo, simply twist each tip and the adjacent centre follow...but nothing is truly simple when there are not just four sides to match, but eight — it's double trouble!

| Age <b>7+</b> | Mastercartons 24 pieces (inners of 6) | Barcode<br>8717278851105 |
|---------------|---------------------------------------|--------------------------|
| Player        | Suggested Price                       | Item code                |
| 1             | €24,95                                | #M5110                   |