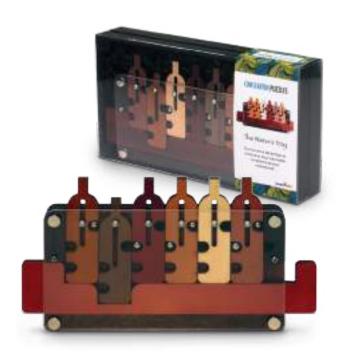

#### THE WAITER'S TRAY

#### This waiter is ready for a break-but first he must remove all the bottles from his tray

Can you help move the bottles up and down to gradually slide them all out of the tray? Think twice: some bottles need to be moved more than once, and some are locked until you move the balls holding them in place. Upon completion, why not try putting the bottles all back?

| Age<br>14+ | Mastercartons 24 pieces (inners of 6) | Barcode<br>8717278850610 |
|------------|---------------------------------------|--------------------------|
| Player     | Suggested Price<br>€24,95             | Item code<br>#C5061      |