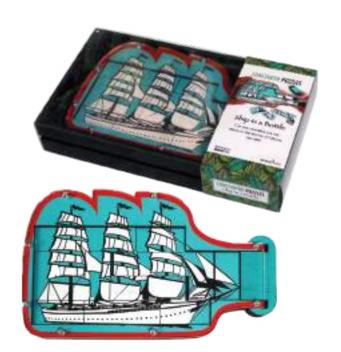

#### SHIP IN A BOTTLE

## Deduction and dexterity. Can you assemble all the pieces in the bottle to create the ship?

Gently shake all the pieces out of the bottle. Use your powers of deduction and a gentle touch to reassemble all the pieces inside the bottle, creating the finished image. Will it be plain sailing or will you get sea sick?

| Age<br><b>14+</b> | Mastercartons 24 pieces (inners of 6) | Barcode<br>8717278850993 |
|-------------------|---------------------------------------|--------------------------|
| Player            | Suggested Price                       | Item code                |
| <b>1</b>          | €24,95                                | #C5099                   |