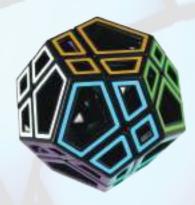

## MEGAMINX

#### Are you ready for the greatest challenge of all?

With 50 movable pieces (compared to 20 in a standard cube puzzle), the Megaminx is sure to be a star in any puzzler's collection. Twist and turn each of the dodecahedron-shaped Megaminx's 12 sides until each side has the same color. The faces spin just like the classic cube... but beware: the Megaminx is a MEGA challenge!