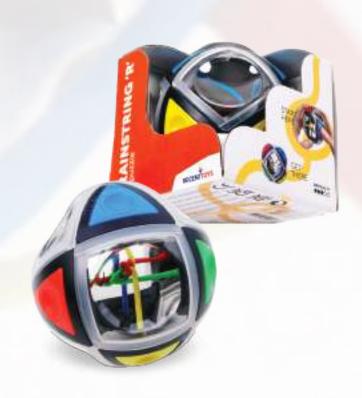

## BRAINSTRING 'R'

#### Take it for a spin

With 8 sides instead of 6 and 3 strings per side instead of 4, this Brainstring offers an even more confounding challenge!

Make a knot, or straight lines, or makes patterns of your own with the nylon strings — holding the polycarbonate orb and grabbing the strings the ergonomic nubs is a joy for the brain AND your fingers!

| Age<br><b>9+</b>   | Mastercartons 24 pieces (inners of 6) | Barcode<br>8717278850283 |
|--------------------|---------------------------------------|--------------------------|
| Player<br><b>1</b> | Suggested Price €21,50                | Item code<br>#RT23       |