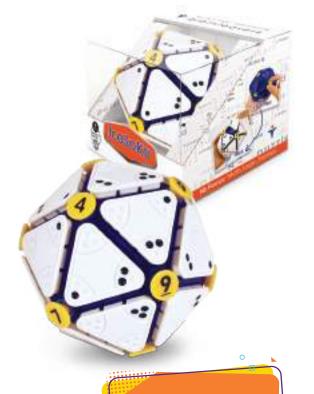

# *ICOSOKU*

#### **Matching dots to numbers**

Place the number tiles in random slots, then match the number of dots on all five intersecting triangles to each tile. All done, right? Not so fast. Now you can build your next challenge — simply swap a few number tiles and the game continues! Remember: a solution is always just around the next twist. With the perfect geometry of an icosahedron, Icosoku can be solved every single try!

| Age<br><b>9+</b>   | Mastercartons 24 pieces (inners of 6) | Barcode<br><b>8717278850252</b> |
|--------------------|---------------------------------------|---------------------------------|
| Player<br><b>1</b> | Suggested Price<br>€21,50             | Item code #RT22                 |