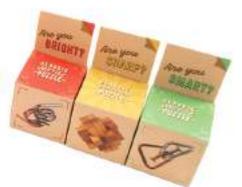

# "ARE YOU SERIES" PUZZLES

#### Discover what you are!

The "Are You Series" offers a selection of the best classic puzzles in metal and wood. Take them apart and put them back together. Are you able to do that? Are you...?

| Age<br><b>14+</b>  | Display of 27 pieces,<br>9 styles • Items not<br>available individually | Barcode<br><b>8717278851259</b> |
|--------------------|-------------------------------------------------------------------------|---------------------------------|
| Player<br><b>1</b> | Suggested Price €3,95                                                   | Item code<br>#RT5125            |

9styles!