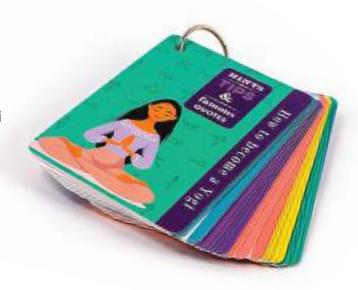

#### HOW TO BECOME A YOGI

Know someone who wants to channel some inner peace but can't guite seem to reach nirvana? Then gift them the "How to become a Yogi" powerpack! The 25+ serenely designed and wisely-written cards have enough practical tips, information, and inspirational quotes to shape the mind and body into the form and poses of a yoga master. Includes a headband to get into the right headspace. Namaste!

The ideal gift for every (un)experienced yogi or yogi to be

Barcode Item code #RG5151 8717278851518