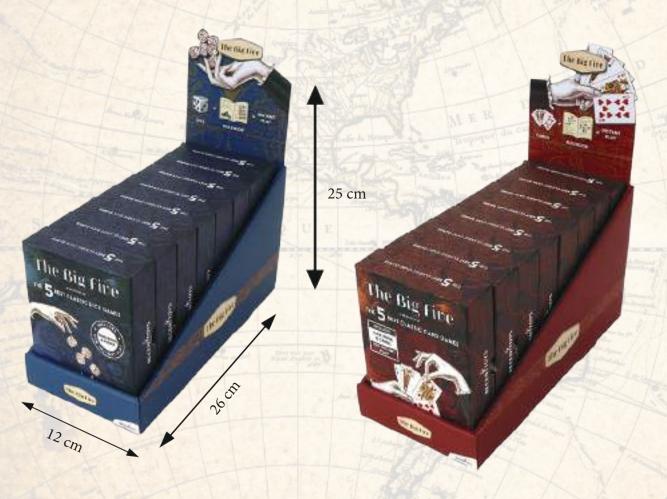

# THE BIG FIVE CARDS & DICE

The Big Five is a selection of the best classic card and dice games. We studied hundreds of existing games and made this selection based on the following criteria:

- Great play value
- Simple and clear instructions
- Dynamic and quick play
- Ideal for friends and family

| Age<br><b>14+</b>                            | 8 pieces display<br>Items notavailable<br>individually |
|----------------------------------------------|--------------------------------------------------------|
| Player                                       | Suggested Price                                        |
| 2-6                                          | €8,95                                                  |
| The 5 Classic Dice Games Item code   Barcode |                                                        |
| #RT5129                                      | 8717278851143                                          |
| The 5 Classic                                | Card Games                                             |

#RT5128 | 8717278851136