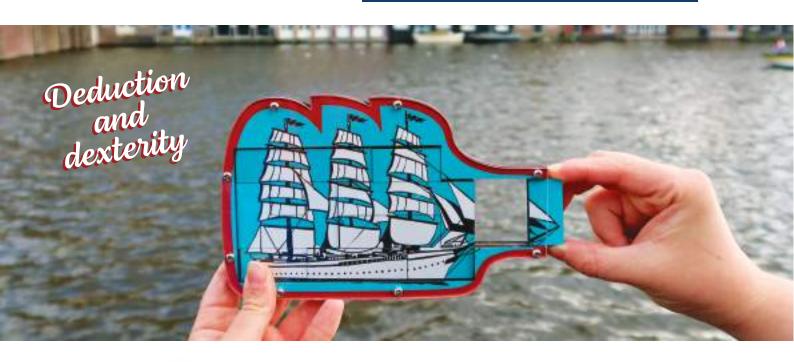

#### SHIP IN A BOTTLE

## Deduction and dexterity. Can you assemble all the pieces in the bottle to create the ship?

Gently shake all the pieces out of the bottle. Use your powers of deduction and a gentle touch to reassemble all the pieces inside the bottle, creating the finished image. Will it be plain sailing or will you get sea sick?

| Age<br><b>14+</b> | Mastercartons 24 pieces (inners of 6) | Barcode<br>8717278850993 |
|-------------------|---------------------------------------|--------------------------|
| Player            | Suggested Price                       | Item code                |
| <b>1</b>          | €24,95                                | #C5099                   |