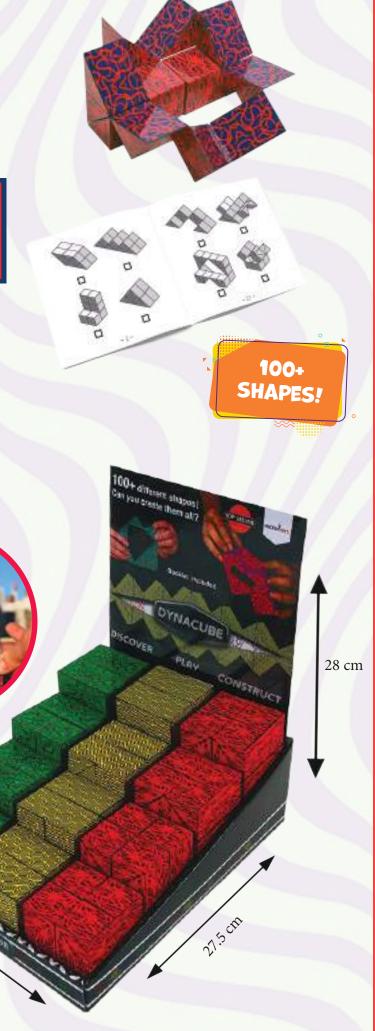

# **DYNACUBE**

#### For your inner fidgeter!

Long queues, waiting rooms...the clock ticks and tocks forever. Good thing you brought your Dynacube!

Endless variations for busy fingers. Once picked up, you will never want to put it down. The first geometrical shapes are easy... but what about the other 100?

| Age<br><b>14+</b>  | Display of 12 pieces,<br>3 styles • Items not<br>available individually | Barcode<br><b>8717278850542</b> |
|--------------------|-------------------------------------------------------------------------|---------------------------------|
| Player<br><b>1</b> | Suggested Price €9,95                                                   | Item code<br>#RT28              |

20.7 cm