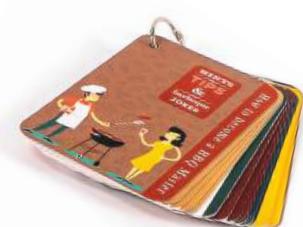

#### HOW TO BECOME A BBQ MASTER

Item code

Barcode #RG5164 8717278851648

The coals are ready, everyone's here, now what? The "How to Become A BBQ Master" powerpack ensures that each cookout will be a roaring success! With 25+ cards on meat and fire mastery, this set includes jokes to chuckle at while flipping burgers. Also included is a grill-safe sponge to keep the BBQ spotless between uses. Who's hungry for knowledge?

A great gift for someone who wants to up their BBQ game