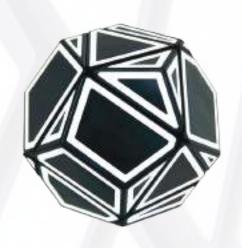

# **GHOST CUBE**

#### A shape-shifting master test of skill

There's more than meets the eye with this puzzle. At first glance, it's a normal six-sided cube, but within a few twists it will have more angles and unusual shapes-upon-shapes than you'll know what do with — let alone solve! Do you think you stand a ghost of a chance?

| Mastercartons 24 pieces (inners of 6) | Barcode<br>8717278850450                      |
|---------------------------------------|-----------------------------------------------|
| Suggested Price<br>€24.95             | Item code<br>#M5045                           |
|                                       | 24 pieces<br>(inners of 6)<br>Suggested Price |