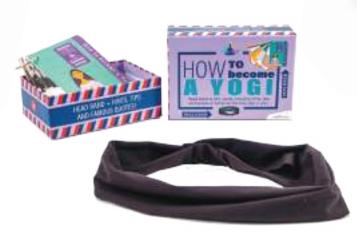

#### HOW TO BECOME A YOGI

Know someone who wants to channel some inner peace but can't guite seem to reach nirvana? Then gift them the "How to become a Yogi" powerpack! The 25+ serenely designed and wisely-written cards have enough practical tips, information, and inspirational quotes to shape the mind and body into the form and poses of a yoga master. Includes a headband to get into the right headspace. Namaste!

The ideal gift for every (un)experienced yogi or yogi to be

Barcode Item code #RG5151 8717278851518