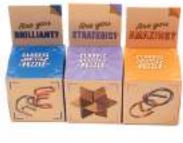

# "ARE YOU SERIES" PUZZLES

#### Discover what you are!

The "Are You Series" offers a selection of the best classic puzzles in metal and wood. Take them apart and put them back together. Are you able to do that? Are you...?

| Age<br><b>14+</b>  | Display of 27 pieces,<br>9 styles • Items not<br>available individually | Barcode<br><b>8717278851259</b> |
|--------------------|-------------------------------------------------------------------------|---------------------------------|
| Player<br><b>1</b> | Suggested Price €3,95                                                   | Item code<br>#RT5125            |

9styles!