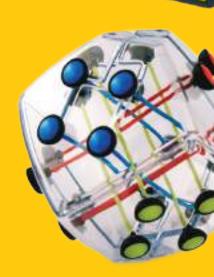

# *ICOSOKU*

#### **Matching dots to numbers**

Place the number tiles in random slots, then match the number of dots on all five intersecting triangles to each tile. All done, right? Not so fast. Now you can build your next challenge — simply swap a few number tiles and the game continues! Remember: a solution is always just around the next twist. With the perfect geometry of an icosahedron, Icosoku can be solved every single try!

| Age<br><b>9+</b>   | Mastercartons 24 pieces (inners of 6) | Barcode<br><b>8717278850252</b> |
|--------------------|---------------------------------------|---------------------------------|
| Player<br><b>1</b> | Suggested Price<br>€21,50             | Item code #RT22                 |