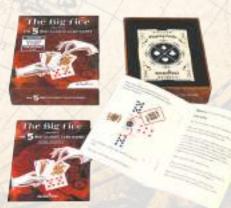

# THE BIG FIVE CARDS & DICE

The Big Five is a selection of the best classic card and dice games. We studied hundreds of existing games and made this selection based on the following criteria:

- Great play value
- Simple and clear instructions
- Dynamic and quick play
- Ideal for friends and family

| Age<br><b>14+</b>                            | 8 pieces display<br>Items notavailable<br>individually |
|----------------------------------------------|--------------------------------------------------------|
| Player                                       | Suggested Price                                        |
| 2-6                                          | €8,95                                                  |
| The 5 Classic Dice Games Item code   Barcode |                                                        |
| #RT5129                                      | 8717278851143                                          |
| The 5 Classic                                | Card Games                                             |

#RT5128 | 8717278851136