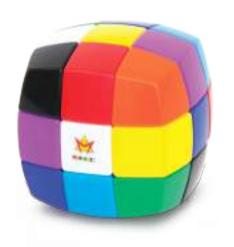

# FELIKS 9

#### Can you catch the rainbow?

A new challenge worthy of the avid puzzler's interest. Instead of solving a color for six sides, arrange the curved rainbow-colored pieces so that each of six sides contain all nine colors! The rows turn smoothly in your hands, and the pieces flow seamlessly from one to the next. Not as smooth or seamless is the path to a solution, though!

| Age<br><b>7+</b>   | Mastercartons 24 pieces (inners of 6) | Barcode<br>8717278850511 |
|--------------------|---------------------------------------|--------------------------|
| Player<br><b>1</b> | Suggested Price €21,50                | Item code<br>#M5051      |