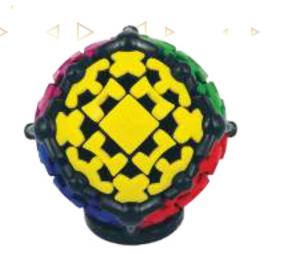

# GEAR BALL

# Puzzle of the Century

We're not shy. Growing in popularity by the year, the Gear Ball is still our top seller around the globe. Welcome to a remarkable work of 'puzzle art': a combination of intriguing construction, enjoyable play, and unbelievably smooth movements. Gear up!

| Age <b>7+</b> | Mastercartons 24 pieces (inners of 6) | Barcode<br>8717278850313 |
|---------------|---------------------------------------|--------------------------|
| Player<br>1   | Suggested Price €24,95                | Item code<br>#M5031      |