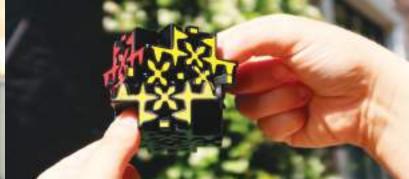

# POLAR CUBE

#### A puzzle with a difference

Make a few twists so the black vand the white pattern is completely scrambled. Now try to return the original Polar Cube pattern on all six sides. We make you one promise, it is easier said than done!

| Age <b>7+</b> | Mastercartons 24 pieces (inners of 6) | Barcode<br>8717278851471 |
|---------------|---------------------------------------|--------------------------|
| Player        | Suggested Price<br>€24.95             | Item code<br>#M5147      |