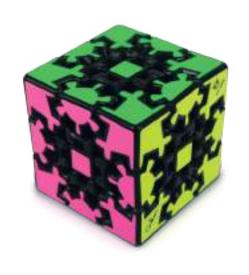

# GEAR CUBE

#### Get in full gear!

The Gear Cube is a line break in puzzle-lover's world. This cube uses a full gear mechanism throughout its design, so that every full rotation takes twelve 90 degree turns. A brilliant design — you might not even want to solve it!

| Age <b>7+</b> | Mastercartons 24 pieces (inners of 6) | Barcode<br>8717278850320 |
|---------------|---------------------------------------|--------------------------|
| Player        | Suggested Price                       | Item code                |
| 1             | €24,95                                | #M5032                   |