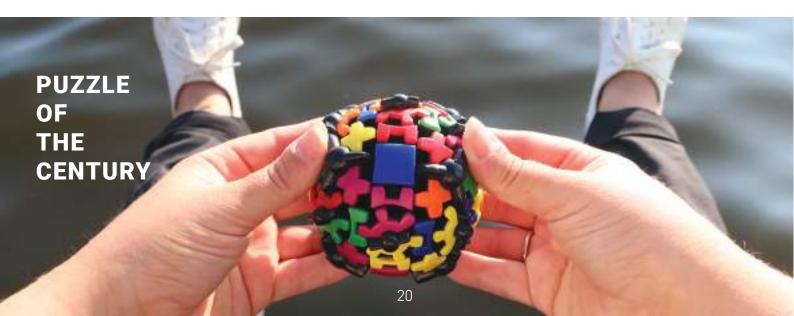

# GEAR BALL

# Puzzle of the Century

We're not shy. Growing in popularity by the year, the Gear Ball is still our top seller around the globe. Welcome to a remarkable work of 'puzzle art': a combination of intriguing construction, enjoyable play, and unbelievably smooth movements. Gear up!

| Age <b>7+</b> | Mastercartons 24 pieces (inners of 6) | Barcode<br>8717278850313 |
|---------------|---------------------------------------|--------------------------|
| Player<br>1   | Suggested Price €24,95                | Item code<br>#M5031      |