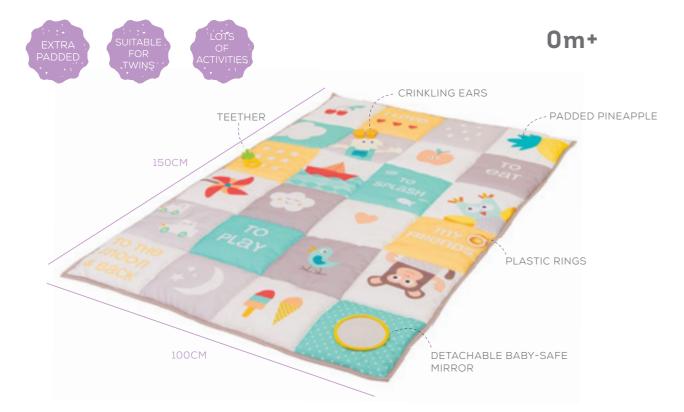

olorful colors Detachable arches



## FOLD 'N FUN MAT | YELLOW AND BLUE Features

TT13585







## FOLD 'N FUN MAT | WHITE AND BEIGE Jeatures









FOLD & PLAY BLOOM Features

TT13675





Dimension: 140 x 140cm Thickness: 1 cm

#### FOLD & PLAY CHECKERS Features

2 Color options



Made from the highest quality and most luxurious materials



**Opening size:** 140x140 cm Folding size: 45x70cm



### URBAN GARDEN XL SOFT PUZZLE MAT Features



## ROLL & PLAY FOAM MAT Features



## TT13365







#### SAVANNAH SUPER SIZE FOAM MAT Features



URBAN GARDEN FOAM MAT Features



Best Baby foam mat with Extra fabric layer BPA free | PVC free | Lead free | Phthalate free | Mercury free

TT13085





TT12715



Slip Resistant

Safe for Crawling



## I LOVE BIG MAT - SOFT COLORS Features





## XL OUTDOORS MAT Features









KOALA CAR WHEEL TOY Features



TT12515

SAVANNAH PLAY & KICK Features











## BUNNY PLAY & KICK CAR TOY *Features*



TT13325

### URBAN GARDEN IN CAR ACTIVITY CENTER *Features*