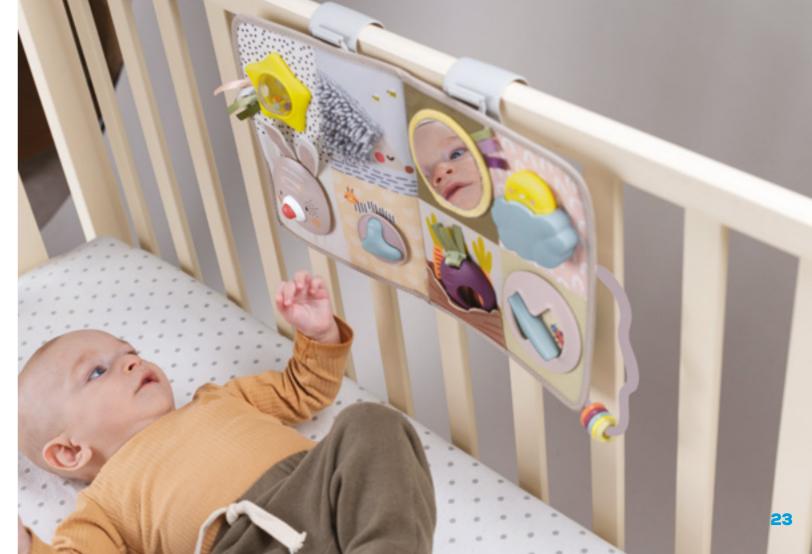

changing pad 62x50cm





BEDTIME KIT Packaging TT13265









7 contrast color images

20 minutes of soothing music & lights

Soft side with a pocket Illustrated side with teether and ribbons





#### QUIET BUSY BOOK *Features*



Specially designed for small hands to buckle & unbuckle

#### TT13355



Rewarding sound of the pull snap strap to stimulate senses



Hidden veggie image under the mesh

#### FANTASY BUSY BOOK *Jeatures*

9 pages with activities

Day & Night





In & Out



#### TT13655



#### Big & Small









#### PEEK-A-BOO WATER BOOK *Jeatures*

Before (White layer coverage)





SNAP 'N LEARN BOARD *Features* 



TT13485







#### After (Reviled with water)







#### ACTIVITY BUKLE BOARD *Features*



TT13295

#### DEVELOPMENTAL ACTIVITY CENTER *Jeatures*









#### PLAY & DISCOVER CUBE *Features*



3 x Balls



2 x Covers



TT13645

5 x Chiffon squares





POP UP TISSUE BOX *Jeatures* 









KIMMY KOALA WONDER TISSUE BOX Features



NORTH POLE BALL DROP STACKER Features

TT12735











MY FIRST SHAPES PUZZLE *Jeatures* 





MY 1ST TUMMY-TIME CARDS *Features* 













#### BUNNY STACKER TRUCK Jeatures

TT13445

HUNNY BUNNY STACKER *Features* 











#### TUMMY TIME TRAINER

Features



TT12945

ALL AROUND ME ACTIVITY HOOP Features Padded rainbow 8 baby-safe mirror Develop visual sens



Double sided loals crinkle blankie Develops visual sense, gross motor 6 cognition (cause 6 effect)

Develop visual sense 5 eye movement skills



Double sided tac textured Leaf with weighted beads filling Develops sense of touch



#### B