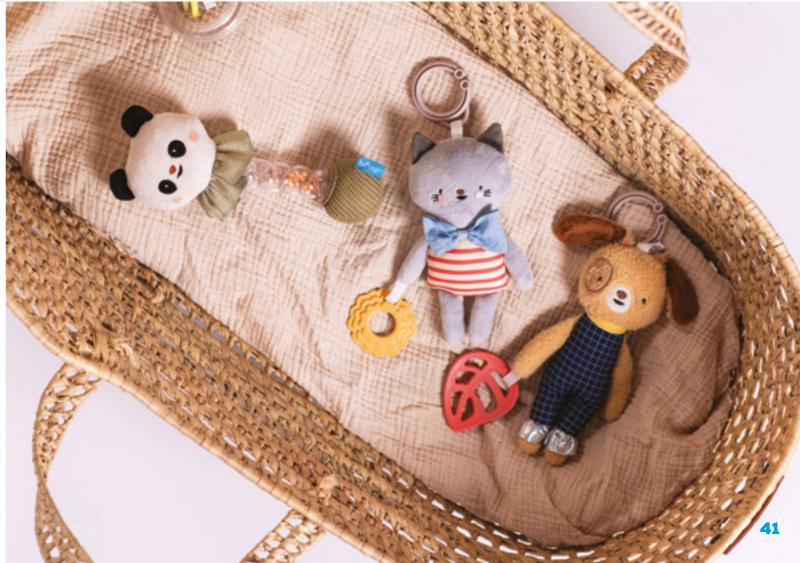

# NEWBORN DEVELOP & PLAY KIT *Packaging*

OUTDOORS KIT Packaging

OUTDOORS KIT Features

This kit has everything you need to make your outdoor adventures with your baby comfortable and enjoyable. BPA, phthalate  $\delta$  PVC free

Double sided pram book

2x plastic clips

30% bamboo / 70% cotton swaddle 70x70cm

TT13135

Rattle bunny

Pacifier case

changing pad 62x50cm

BEDTIME KIT Packaging TT13265