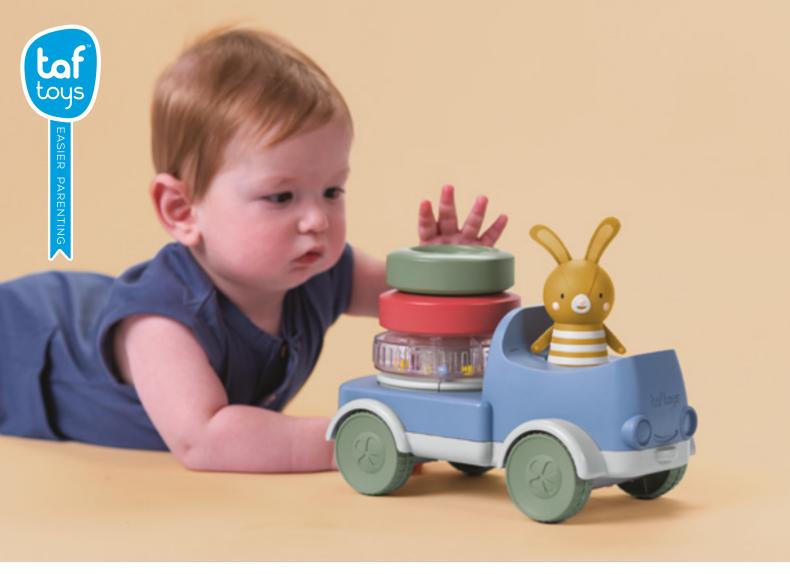

pull snap strap to stimulate senses



Hidden veggie image under the mesh

#### FANTASY BUSY BOOK *Jeatures*

9 pages with activities

Day & Night





In & Out



#### TT13655



#### Big & Small









#### PEEK-A-BOO WATER BOOK *Jeatures*

Before (White layer coverage)





SNAP 'N LEARN BOARD *Features* 



TT13485







#### After (Reviled with water)







#### ACTIVITY BUKLE BOARD *Features*



TT13295

#### DEVELOPMENTAL ACTIVITY CENTER *Jeatures*









#### PLAY & DISCOVER CUBE *Features*



3 x Balls



2 x Covers



TT13645

5 x Chiffon squares





POP UP TISSUE BOX *Jeatures* 









KIMMY KOALA WONDER TISSUE BOX Features



NORTH POLE BALL DROP STACKER Features

TT12735











MY FIRST SHAPES PUZZLE *Jeatures* 





MY 1ST TUMMY-TIME CARDS *Features* 













#### BUNNY STACKER TRUCK Jeatures

TT13445

HUNNY BUNNY STACKER *Features* 











#### TUMMY TIME TRAINER

Features



TT12945

ALL AROUND ME ACTIVITY HOOP Features Padded rainbow 8 baby-safe mirror Develop visual sens



Double sided loals crinkle blankie Develops visual sense, gross motor 6 cognition (cause 6 effect)

Develop visual sense 5 eye movement skills



Double sided tac textured Leaf with weighted beads filling Develops sense of touch



#### BRANDON PLUSH TOY *Jeatures*



PAMELA PLUSH TOY *Jeatures* 





XL Plush toy Size: 12inch / 30cm

TT13605

#### TT13595



Embroidery face features

#### Extra soft fabric

Teether



#### DANIEL PLUSH TOY Features



TT13615

# CLARA PLUSH TOY Features Embroidery \_ face features Extra soft fabric --Teether ----







-- Textura