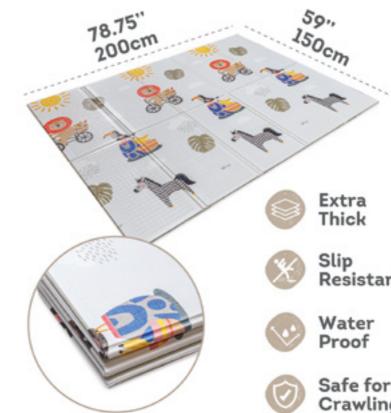

#### SAVANNAH SUPER SIZE FOAM MAT Features

URBAN GARDEN FOAM MAT Features

Best Baby foam mat with Extra fabric layer BPA free | PVC free | Lead free | Phthalate free | Mercury free

TT13085

TT12715

Slip Resistant

Safe for Crawling