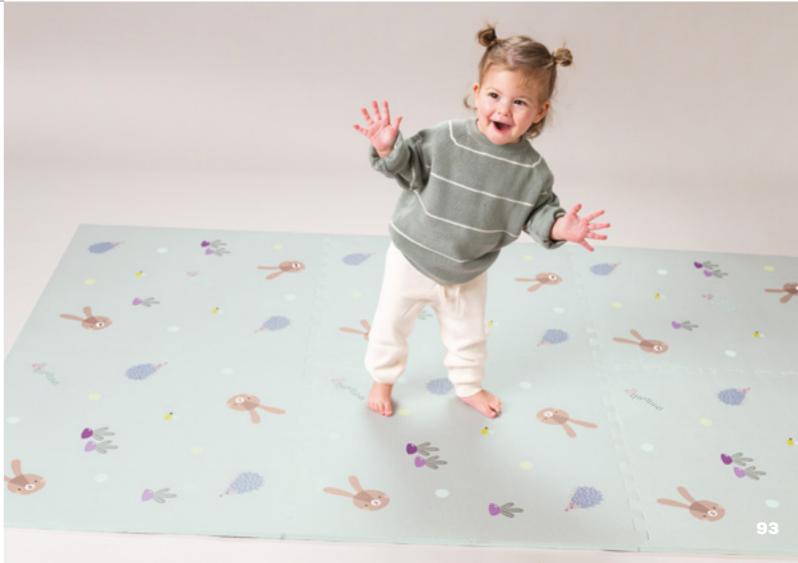

2 X AAA (NOT INCLUDED). MEASUREMENTS: 100X80X53CM/39'X3151'X20.8'

#### KOALA MUSICAL NEWBORN COSY GYM Features





TT12535



Pull activated musical toy with colorful lights

` Rings for changing arches position Butterfly ring rattle with colorful beads Double sided rainbow with high contrast & colorful colors Detachable arches



## FOLD 'N FUN MAT | YELLOW AND BLUE Features

TT13585







## FOLD 'N FUN MAT | WHITE AND BEIGE Jeatures









FOLD & PLAY BLOOM Features

TT13675





Dimension: 140 x 140cm Thickness: 1 cm

#### FOLD & PLAY CHECKERS Features

2 Color options



Made from the highest quality and most luxurious materials



**Opening size:** 140x140 cm Folding size: 45x70cm



### URBAN GARDEN XL SOFT PUZZLE MAT Features



## ROLL & PLAY FOAM MAT Features



## TT13365







#### SAVANNAH SUPER SIZE FOAM MAT Features



URBAN GARDEN FOAM MAT Features



Best Baby foam mat with Extra fabric layer BPA free | PVC free | Lead free | Phthalate free | Mercury free

TT13085





TT12715



Slip Resistant

Safe for Crawling



## I LOVE BIG MAT - SOFT COLORS Features





## XL OUTDOORS MAT Features









KOALA CAR WHEEL TOY Features



TT12515

SAVANNAH PLAY & KICK Features











## BUNNY PLAY & KICK CAR TOY *Features*



TT13325

### URBAN GARDEN IN CAR ACTIVITY CENTER *Features*