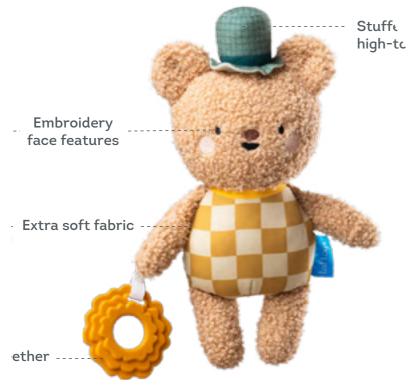

BE *Features*



3 x Balls



2 x Covers



TT13645

5 x Chiffon squares





POP UP TISSUE BOX *Jeatures* 









KIMMY KOALA WONDER TISSUE BOX Features



NORTH POLE BALL DROP STACKER Features

TT12735











MY FIRST SHAPES PUZZLE *Jeatures* 





MY 1ST TUMMY-TIME CARDS *Features* 













#### BUNNY STACKER TRUCK Jeatures

TT13445

HUNNY BUNNY STACKER *Features* 











#### TUMMY TIME TRAINER

Features



TT12945

ALL AROUND ME ACTIVITY HOOP Features Padded rainbow 8 baby-safe mirror Develop visual sens



Double sided loals crinkle blankie Develops visual sense, gross motor 6 cognition (cause 6 effect)

Develop visual sense 5 eye movement skills



Double sided tac textured Leaf with weighted beads filling Develops sense of touch



#### BRANDON PLUSH TOY *Jeatures*



PAMELA PLUSH TOY *Jeatures* 





XL Plush toy Size: 12inch / 30cm

TT13605

#### TT13595



Embroidery face features

#### Extra soft fabric

Teether



#### DANIEL PLUSH TOY Features



TT13615

# CLARA PLUSH TOY Features Embroidery \_ face features Extra soft fabric --Teether ----







-- Textural bow tie

XL Plush toy Size: 12inch / 30cm



PAMELA ACTIVITY TOY *Features* 



BRENDON ACTIVITY TOY *Jeatures* 











#### DANIEL ACTIVITY TOY *Features*



TT13535

CLARA ACTIVITY TOY *Jeatures* 











#### JENNY ACTIVITY TOY *Jeatures*

5" wide Thick stripes soft textural fabric Embroidered face Crinkling bunny ears Ribbons Thin stripes 5 textural fabric Rattle 8 mirror in belly Ribbons Baby \_\_\_\_\_\_ safe mirror Squeaker carrot (squeeze mel) Beet teether Thick stripes -sof