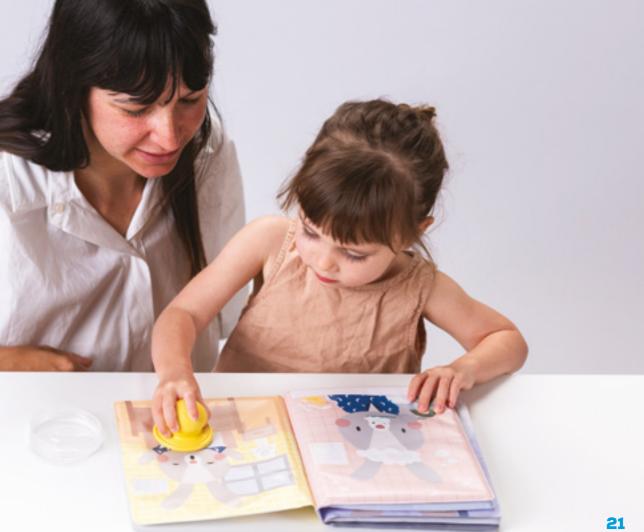

#### QUIET BUSY BOOK *Features*

Specially designed for small hands to buckle & unbuckle

#### TT13355

Rewarding sound of the pull snap strap to stimulate senses

Hidden veggie image under the mesh