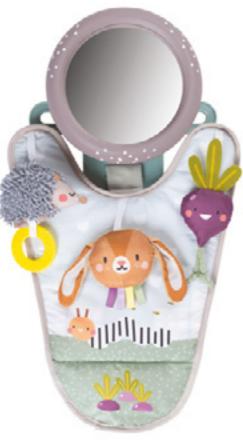

#### TUMMY TIME TRAINER

Features

TT12945

ALL AROUND ME ACTIVITY HOOP Features Padded rainbow 8 baby-safe mirror Develop visual sens

Double sided loals crinkle blankie Develops visual sense, gross motor 6 cognition (cause 6 effect)

Develop visual sense 5 eye movement skills

Double sided tac textured Leaf with weighted beads filling Develops sense of touch