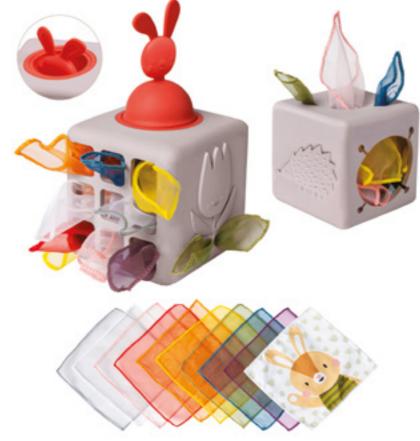

#### PLAY & DISCOVER CUBE *Features*

3 x Balls

2 x Covers

TT13645

5 x Chiffon squares

POP UP TISSUE BOX *Jeatures* 

KIMMY KOALA WONDER TISSUE BOX Features

NORTH POLE BALL DROP STACKER Features