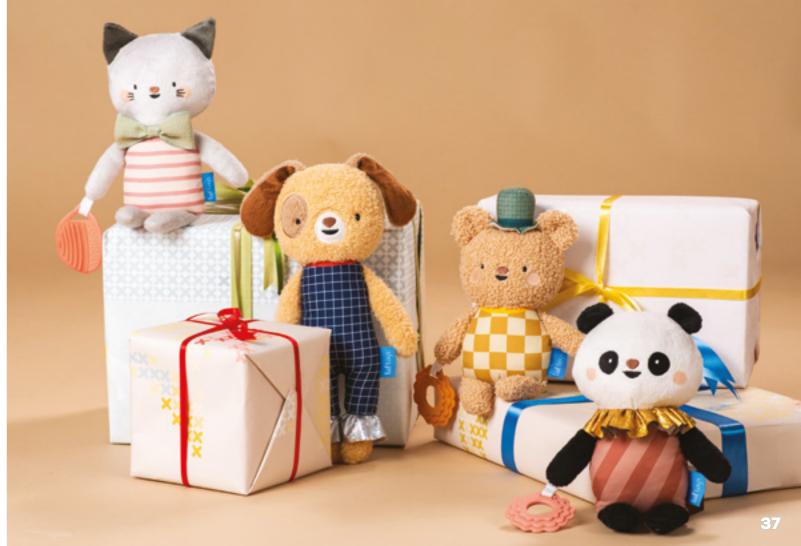

# LUXURY NEWBORN KITKIT Packaging

#### NEWBORN LUXURY GIFT SET Experience the Elegance of Gifting with Our Newborn Luxury Kit!

Swaddle with a silicone button 70% bamboo & 30% cotton Size: 100x100cm

TT13515

Music Mobile with a flower, panda & a pear

Plush soft cozy bear toy

Colorful teether ring

Thoughtfully crafted for the newest addition to your family, our Newborn Luxury Gift Set comes in a premium, luxurious box, making it the perfect gift for celebrating a newborn's precious early moments.