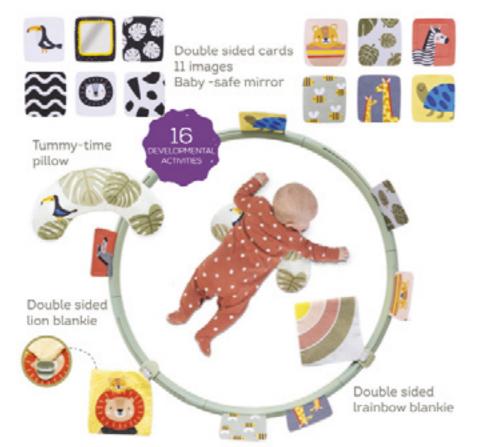

#### TUMMY TIME TRAINER

Features

TT12945

ALL AROUND ME ACTIVITY HOOP Features Padded rainbow 8 baby-safe mirror Develop visual sens

Double sided loals crinkle blankie Develops visual sense, gross motor 6 cognition (cause 6 effect)

Develop visual sense 5 eye movement skills

Double sided tac textured Leaf with weighted beads filling Develops sense of touch