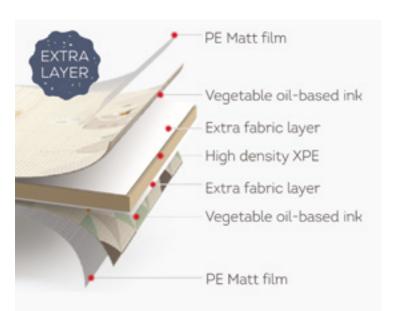

#### SAVANNAH SUPER SIZE FOAM MAT Features

URBAN GARDEN FOAM MAT Features

Best Baby foam mat with Extra fabric layer BPA free | PVC free | Lead free | Phthalate free | Mercury free

TT13085

TT12715

Slip Resistant