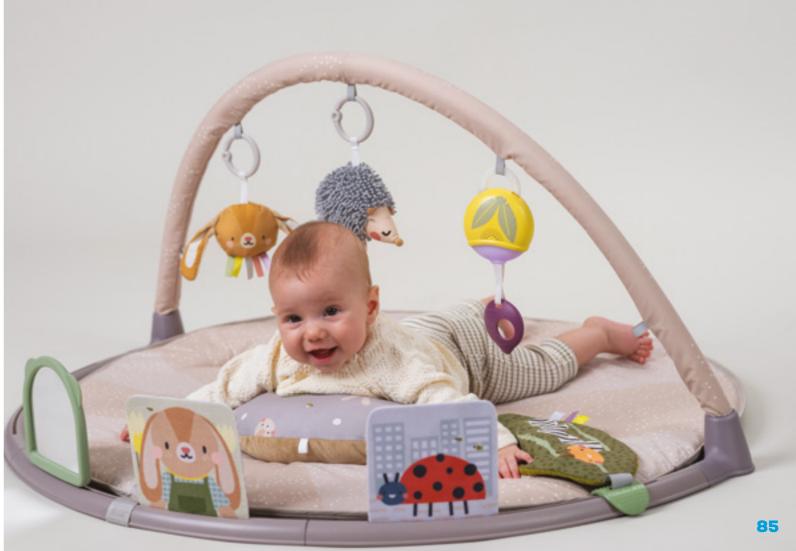

### TUMMY TIME ACTIVITY GYM *Jeatures*

#### TT13395

Rattling beet with textual strings

Bay-safe silicone mirror

> Double-sided tummy time felt cards

Soft padded mat