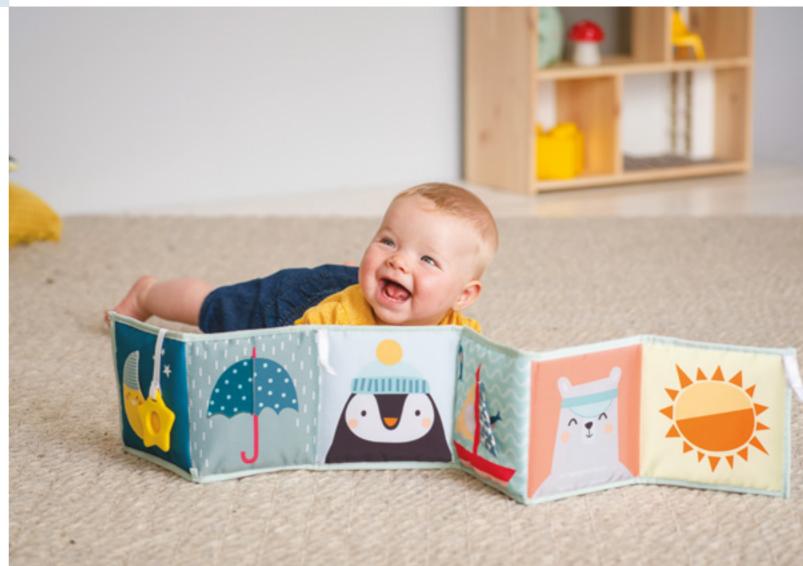

RYLEE MUSICAL BUNNY *Jeatures*









TULI FLOWER JITTER *Features* 



TT13045

#### RYLEE BUNNY RATTLE *Jeatures*











JENNY BUNNY RATTLE *Jeatures* 



TT13015

JENNY THE BUNNY *Jeatures* 











RYLEE THE BUNNY *Jeatures* 



TT13005

KIMMY THE KOALA *Features* 











TUKI THE TUCCAN *Jeatures* 



TT12695

HARRY THE LION *Features* 











STAR RAINSTICK *Features* 



TT12645

KOALA RAINSTICK *Jeatures* 











BUNNY BLANKIE *Features* 



LION BLANKIE *Features* 











#### URBAN GARDEN ACTIVITY CUBE *Features*



TT13095

# SAVANNAH DISCOVERY CUBE Jeatures

Textile handle for baby to grab



#### TT12755

toys





## NORTH POLE ACTIVITY BOOK





MOON POUCH & STAR PEEK-A-BOO UMBRELLA CRINKLING SAIL TEETHER

#### KIMMY KOALA ACTIVITY DOLL Features







#### TUMMY TIME SENSORY BOOK *Features*



TT13455

#### TUMMY-TIME MIRROR BOOK *Jeatures*















#### SAVANNAH BLACK & WHITE BOOK Features

High contrast colors & patterns helps develop & stimulate baby's senses  $\boldsymbol{\vartheta}$  emotional intelligence from day one



Side 1



Side 2

#### BLACK AND WHITE SPINNING BOOK Jeatures

TT13385







TT12875



Baby-safe mirror



Crinkle Libby



#### TUMMY-TIME BOOK Features

#### Stage 1: (0m+)

Contrast colours illustrations The book is fully crinkled







CRINKLING PAGES

Stage 2: (3m+)





3D PLAY POCKET WITH BABY JOEY KOALA TEETHER PEEK-A-BOO TREE

#### SAVANNAH TUMMY-TIME BOOK Jeatures

**Stage 1: 0m+** contrast color illustrations Crinkle on every page



Crinkling pages

Stage 2: 3m+



3D mane teether

Peek-a-