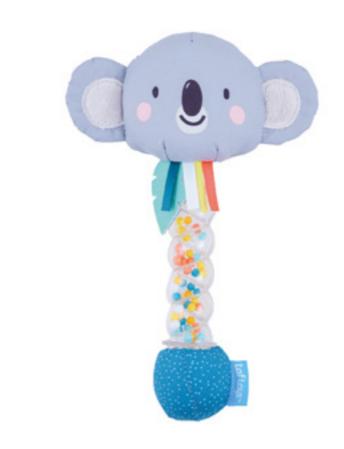

TT12695

HARRY THE LION *Features* 

STAR RAINSTICK *Features* 

TT12645

KOALA RAINSTICK *Jeatures* 

BUNNY BLANKIE *Features* 

LION BLANKIE *Features* 