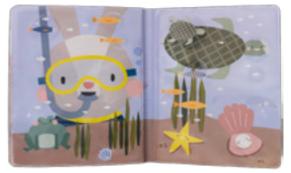

#### PEEK-A-BOO WATER BOOK *Jeatures*

Before (White layer coverage)

SNAP 'N LEARN BOARD *Features* 

TT13485

#### After (Reviled with water)