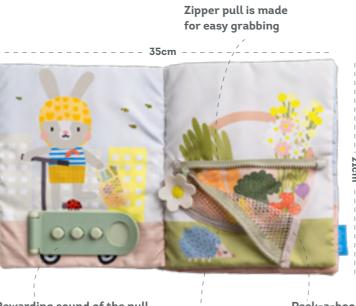

#### QUIET BUSY BOOK *Features*

Specially designed for small hands to buckle & unbuckle

#### TT13355

Rewarding sound of the pull snap strap to stimulate senses

Hidden veggie image under the mesh