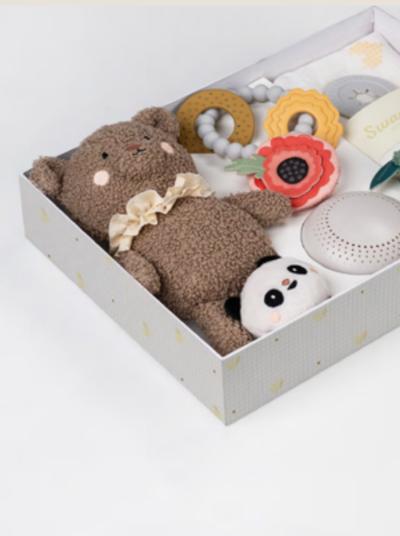

#### NEWBORN LUXURY GIFT SET Experience the Elegance of Gifting with Our Newborn Luxury Kit!

Swaddle with a silicone button 70% bamboo & 30% cotton Size: 100x100cm

TT13515

Music Mobile with a flower, panda & a pear

Plush soft cozy bear toy

Colorful teether ring

Thoughtfully crafted for the newest addition to your family, our Newborn Luxury Gift Set comes in a premium, luxurious box, making it the perfect gift for celebrating a newborn's precious early moments.