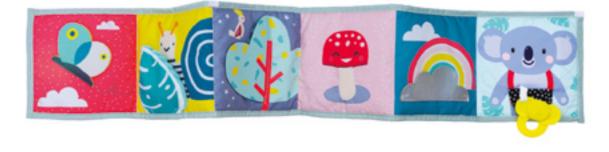

#### WHERE IS JOEY | PEEK A BOO BOOK Features

TT12595

Lovely Baby joey teether in pocket

KOALA CLIP-ON PRAM BOOK *Jeatures*  TT12615

Baby-safe mirror

KOALA SPIRAL *Jeatures* 