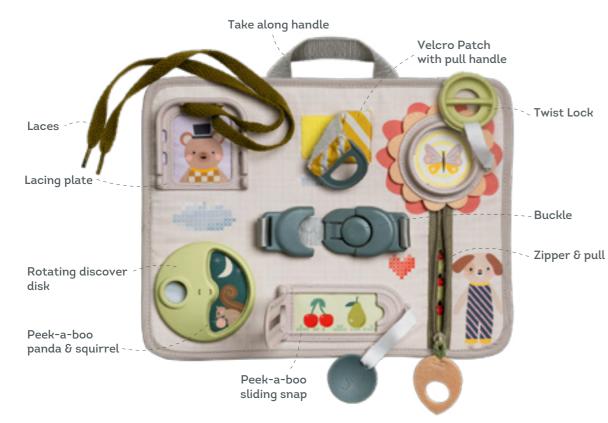

#### QUIET BUSY BOOK *Features*

Specially designed for small hands to buckle & unbuckle

#### TT13355

Rewarding sound of the pull snap strap to stimulate senses

Hidden veggie image under the mesh