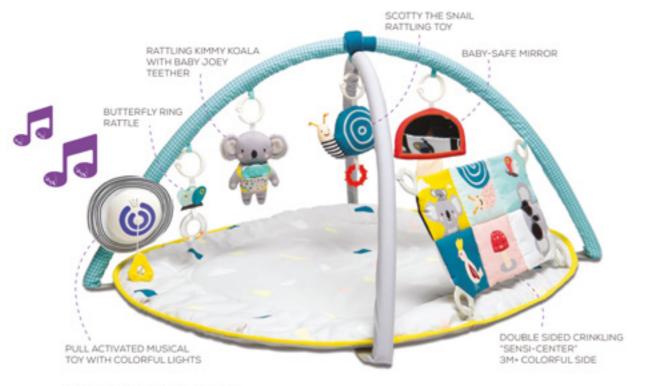

#### KOALA MUSICAL NEWBORN COSY GYM Features

TT12535

Pull activated musical toy with colorful lights

` Rings for changing arches position Butterfly ring rattle with colorful beads Double sided rainbow with high contrast & colorful colors Detachable arches