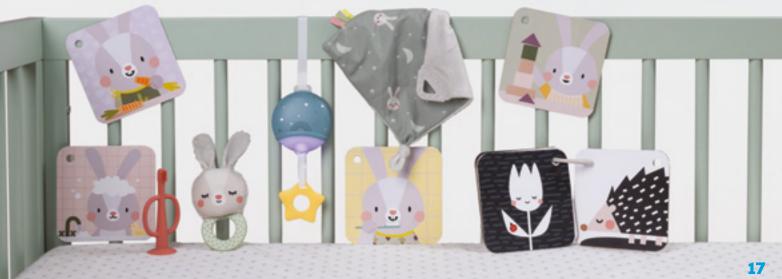

#### BLACK & WHITE NEWBORN KIT Contains 10 developmental toys:

Bunny squeaker

Ring rattle with teethers

Tummy time crinkle book