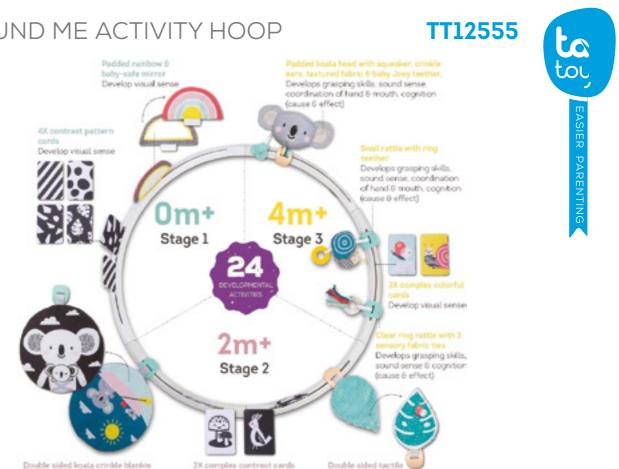

#### TUMMY TIME TRAINER

Features

TT12945

ALL AROUND ME ACTIVITY HOOP Features Padded rainbow 8 baby-safe mirror Develop visual sens

Double sided loals crinkle blankie Develops visual sense, gross motor 6 cognition (cause 6 effect)

Develop visual sense 5 eye movement skills

Double sided tac textured Leaf with weighted beads filling Develops sense of touch