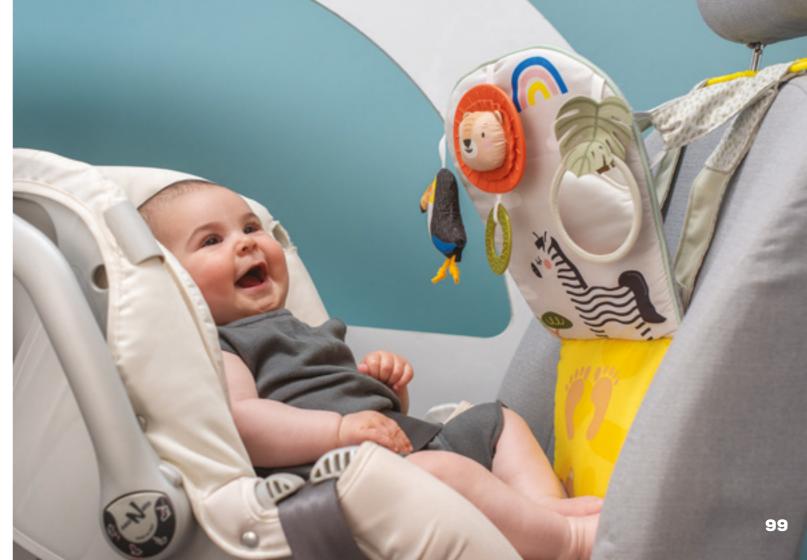

#### Fits most strollers & baby seats

MUSICAL BUNNY ARCH Features

TT13415

GROW WITH ME ACTIVITY ARCH Features

Bunny with crinkling ears and beads

Phase 1 (0m+): Visual Stimulation