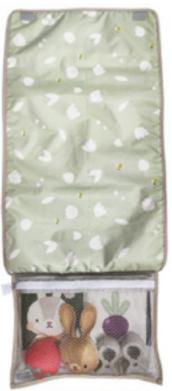

Double sided pram book

2x plastic clips

30% bamboo / 70% cotton swaddle 70x70cm

TT13135

Rattle bunny

Pacifier case

changing pad 62x50cm

BEDTIME KIT Packaging TT13265

7 contrast color images

20 minutes of soothing music & lights

Soft side with a pocket Illustrated side with teether and ribbons