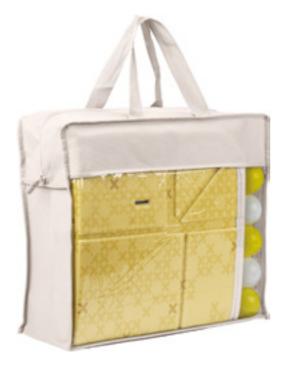

## FOLD 'N FUN MAT | YELLOW AND BLUE Features

TT13585

## FOLD 'N FUN MAT | WHITE AND BEIGE Jeatures

FOLD & PLAY BLOOM Features

TT13675

Dimension: 140 x 140cm Thickness: 1 cm