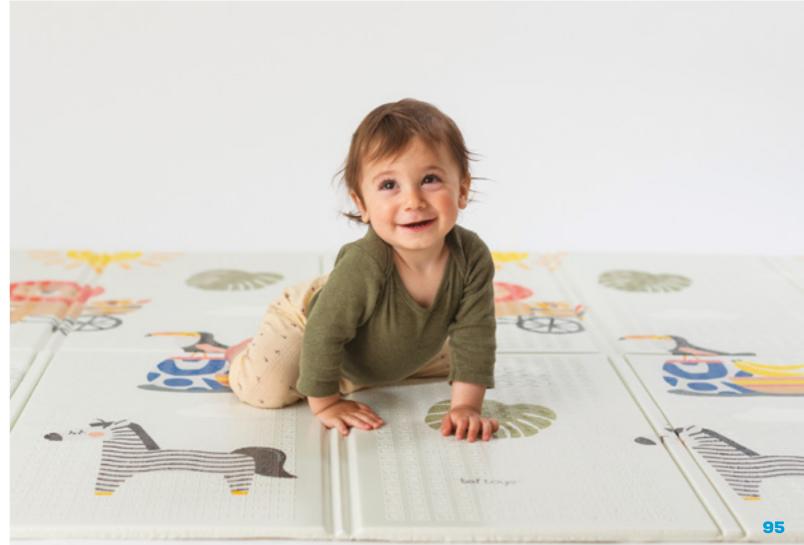

position Butterfly ring rattle with colorful beads Double sided rainbow with high contrast & colorful colors Detachable arches



## FOLD 'N FUN MAT | YELLOW AND BLUE Features

TT13585







## FOLD 'N FUN MAT | WHITE AND BEIGE Jeatures









FOLD & PLAY BLOOM Features

TT13675





Dimension: 140 x 140cm Thickness: 1 cm

#### FOLD & PLAY CHECKERS Features

2 Color options



Made from the highest quality and most luxurious materials



**Opening size:** 140x140 cm Folding size: 45x70cm



### URBAN GARDEN XL SOFT PUZZLE MAT Features



## ROLL & PLAY FOAM MAT Features



## TT13365







#### SAVANNAH SUPER SIZE FOAM MAT Features



URBAN GARDEN FOAM MAT Features



Best Baby foam mat with Extra fabric layer BPA free | PVC free | Lead free | Phthalate free | Mercury free

TT13085





TT12715



Slip Resistant

Safe for Crawling



## I LOVE BIG MAT - SOFT COLORS Features





## XL OUTDOORS MAT Features









KOALA CAR WHEEL TOY Features



TT12515

SAVANNAH PLAY & KICK Features











## BUNNY PLAY & KICK CAR TOY *Features*



TT13325

### URBAN GARDEN IN CAR ACTIVITY CENTER *Features*