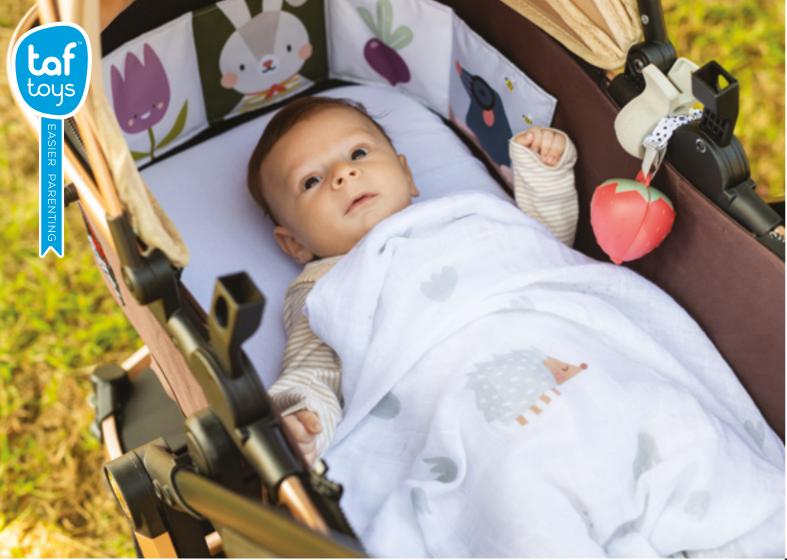

# NEWBORN DEVELOP & PLAY KIT *Packaging*

OUTDOORS KIT Packaging

OUTDOORS KIT Features

This kit has everything you need to make your outdoor adventures with your baby comfortable and enjoyable. BPA, phthalate  $\delta$  PVC free

Double sided pram book

2x plastic clips

30% bamboo / 70% cotton swaddle 70x70cm

TT13135

Rattle bunny

Pacifier case

changing pad 62x50cm

BEDTIME KIT Packaging TT13265