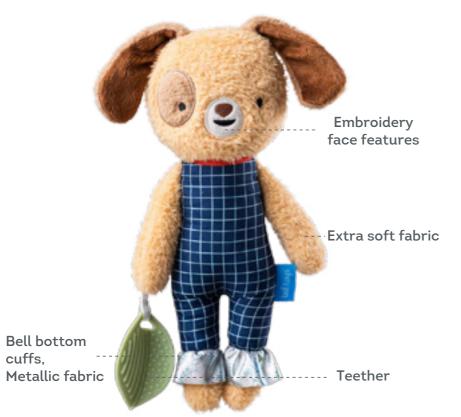

#### DANIEL PLUSH TOY Features

TT13615

#### DANIEL ACTIVITY TOY *Features*

TT13535

CLARA ACTIVITY TOY *Jeatures* 