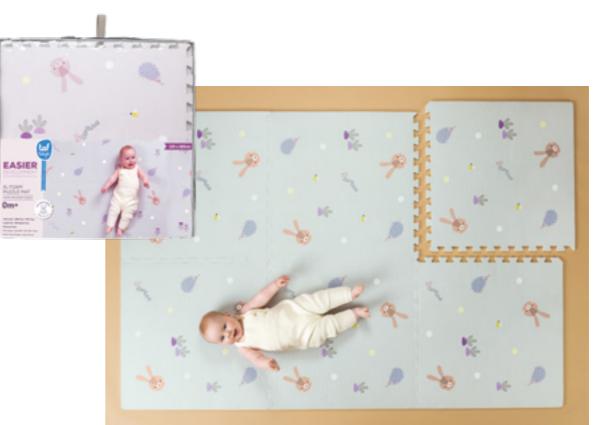

ALL AROUND ME GYM Features



TT12435

BATTERIES: 2 X AAA (NOT INCLUDED). MEASUREMENTS: 100X80X53CM/39'X3151'X20.8'

#### KOALA MUSICAL NEWBORN COSY GYM Features





TT12535



Pull activated musical toy with colorful lights

` Rings for changing arches position Butterfly ring rattle with colorful beads Double sided rainbow with high contrast & colorful colors Detachable arches



## FOLD 'N FUN MAT | YELLOW AND BLUE Features

TT13585







## FOLD 'N FUN MAT | WHITE AND BEIGE Jeatures









FOLD & PLAY BLOOM Features

TT13675





Dimension: 140 x 140cm Thickness: 1 cm

#### FOLD & PLAY CHECKERS Features

2 Color options



Made from the highest quality and most luxurious materials



**Opening size:** 140x140 cm Folding size: 45x70cm



### URBAN GARDEN XL SOFT PUZZLE MAT Features



## ROLL & PLAY FOAM MAT Features



## TT13365







#### SAVANNAH SUPER SIZE FOAM MAT Features



URBAN GARDEN FOAM MAT Features



Best Baby foam mat with Extra fabric layer BPA free | PVC free | Lead free | Phthalate free | Mercury free

TT13085





TT12715



Slip Resistant

Safe for Crawling



## I LOVE BIG MAT - SOFT COLORS Features





## XL OUTDOORS MAT Features









KOALA CAR WHEEL TOY Features



TT12515

SAVANNAH PLAY & KICK Features











## BUNNY PLAY & KICK CAR TOY *Features*



TT13325

### URBAN GARDEN IN CAR ACTIVITY CENTER *Features*