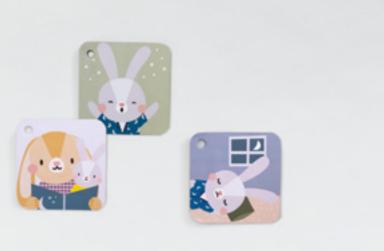

#### BLACK & WHITE NEWBORN KIT Contains 10 developmental toys:

Bunny squeaker

Ring rattle with teethers

Tummy time crinkle book