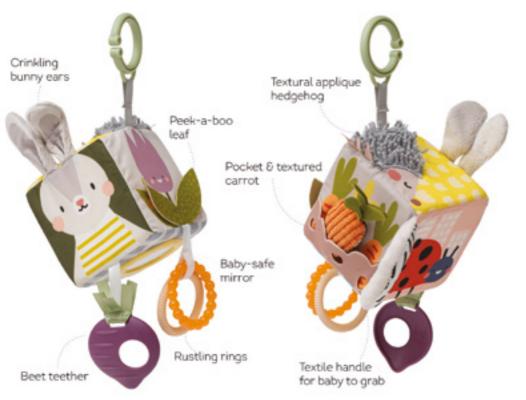

#### URBAN GARDEN ACTIVITY CUBE *Features*

TT13095

# SAVANNAH DISCOVERY CUBE Jeatures

Textile handle for baby to grab