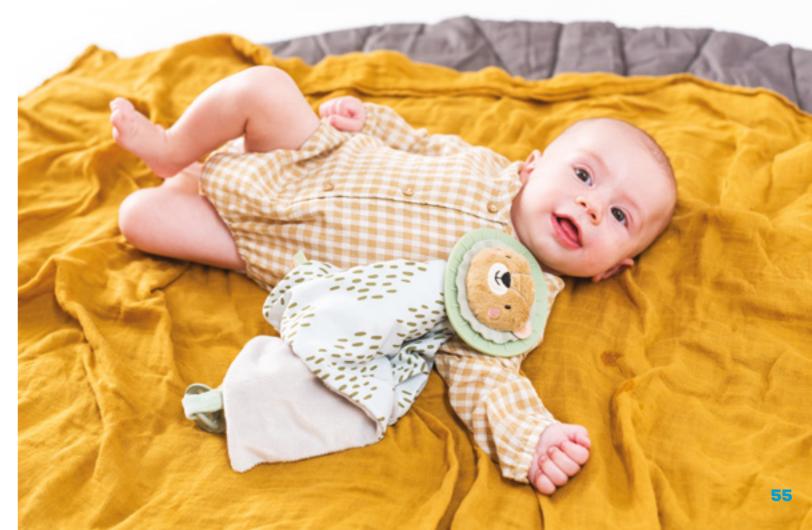

#### JENNY ACTIVITY TOY *Jeatures*

5" wide Thick stripes soft textural fabric Embroidered face Crinkling bunny ears Ribbons Thin stripes 5 textural fabric Rattle 8 mirror in belly Ribbons Baby \_\_\_\_\_\_ safe mirror Squeaker carrot (squeeze mel) Beet teether Thick stripes -soft textural fabric Textural fabric tof toys

TT13185