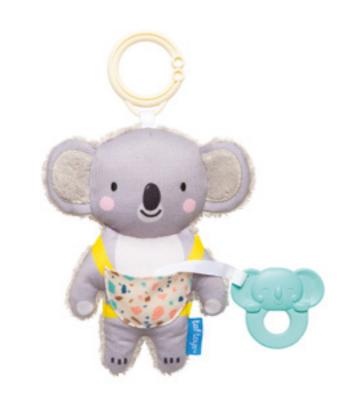

ch / 30cm



PAMELA ACTIVITY TOY *Features* 



BRENDON ACTIVITY TOY *Jeatures* 











#### DANIEL ACTIVITY TOY *Features*



TT13535

CLARA ACTIVITY TOY *Jeatures* 











#### JENNY ACTIVITY TOY *Jeatures*

5" wide Thick stripes soft textural fabric Embroidered face Crinkling bunny ears Ribbons Thin stripes 5 textural fabric Rattle 8 mirror in belly Ribbons Baby \_\_\_\_\_\_ safe mirror Squeaker carrot (squeeze mel) Beet teether Thick stripes -soft textural fabric Textural fabric tof toys

TT13185

#### RYLEE MUSICAL BUNNY *Jeatures*









TULI FLOWER JITTER *Features* 



TT13045

#### RYLEE BUNNY RATTLE *Jeatures*











JENNY BUNNY RATTLE *Jeatures* 



TT13015

JENNY THE BUNNY *Jeatures* 











RYLEE THE BUNNY *Jeatures* 



TT13005

KIMMY THE KOALA *Features* 











TUKI THE TUCCAN *Jeatures* 



TT12695

HARRY THE LION *Features* 











STAR RAINSTICK *Features* 



TT12645

KOALA RAINSTICK *Jeatures* 











BUNNY BLANKIE *Features* 



LION BLANKIE *Features* 











#### URBAN GARDEN ACTIVITY CUBE *Features*



TT13095

# SAVANNAH DISCOVERY CUBE Jeatures

Textile handle for baby to grab



#### TT12755

toys





## NORTH POLE ACTIVITY BOOK





MOON POUCH & STAR PEEK-A-BOO UMBRELLA CRINKLING SAIL TEETHER

#### KIMMY KOALA ACTIVITY DOLL Features







#### TUMMY TIME SENSORY BOOK *Features*



TT13455

#### TUMMY-TIME MIRROR BOOK *Jeatures*















#### SAVANNAH BLACK & WHITE BOOK Features

High contrast colors & patterns helps develop & stimulate baby's senses  $\boldsymbol{\vartheta}$  emotional intelligence from d