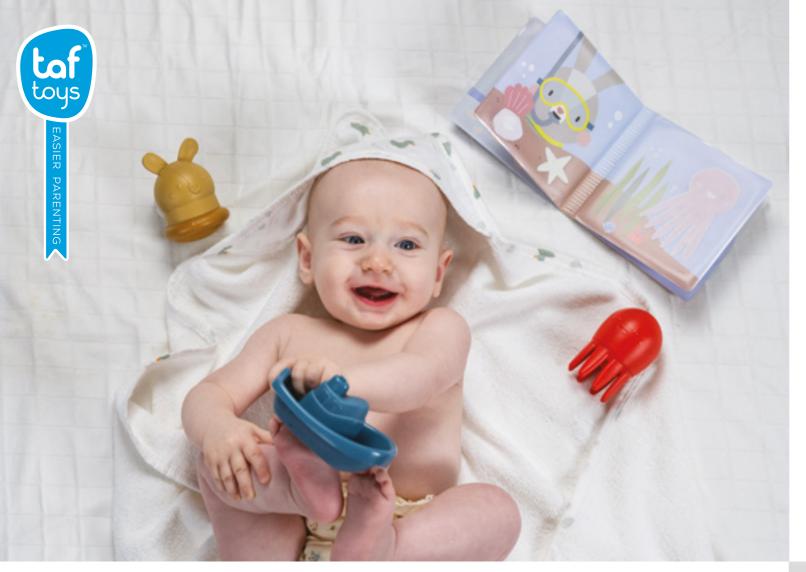

of Gifting with Our Newborn Luxury Kit!



Swaddle with a silicone button 70% bamboo & 30% cotton Size: 100x100cm

TT13515

Music Mobile with a flower, panda & a pear







Plush soft cozy bear toy

Colorful teether ring



Thoughtfully crafted for the newest addition to your family, our Newborn Luxury Gift Set comes in a premium, luxurious box, making it the perfect gift for celebrating a newborn's precious early moments.



#### NEWBORN BLACK & WHITE KIT Packaging

TT13475





#### BLACK & WHITE NEWBORN KIT Contains 10 developmental toys:



Bunny squeaker







Ring rattle with teethers

Tummy time crinkle book



#### TUMMY TIME ESSENTIALS KIT Packaging



TUMMY-TIME ESSENTIALS KIT

Includes 7 Developmental Toys



Rattling beads ball
Textural ball





Ouble sided crinkle book





BATH-TIME KIT Packaging

TT13425

HELLO BABY BATH TIME KIT 0m+ 5 Protect



BATH-TIME KIT Features







# NEWBORN DEVELOP & PLAY KIT *Packaging*











OUTDOORS KIT Packaging



OUTDOORS KIT Features

This kit has everything you need to make your outdoor adventures with your baby comfortable and enjoyable. BPA, phthalate  $\delta$  PVC free





Double sided pram book

2x plastic clips



30% bamboo / 70% cotton swaddle 70x70cm

TT13135

Rattle bunny







Pacifier case



changing pad 62x50cm





BEDTIME KIT Packaging TT13265









7 contrast color images

20 minutes of soothing music & lights

Soft side with a pocket Illustrated side with teether and ribbons





#### QUIET BUSY BOOK *Features*



Specially designed for small hands to buckle & unbuckle

#### TT13355



Rewar