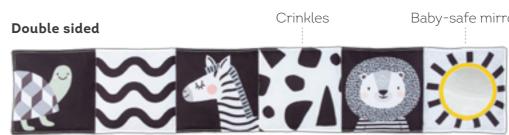

#### TUMMY TIME TRAINER

Features

TT12945

ALL AROUND ME ACTIVITY HOOP Features Padded rainbow 8 baby-safe mirror Develop visual sens

Double sided loals crinkle blankie Develops visual sense, gross motor 6 cognition (cause 6 effect)

Develop visual sense 5 eye movement skills

Double sided tac textured Leaf with weighted beads filling Develops sense of touch