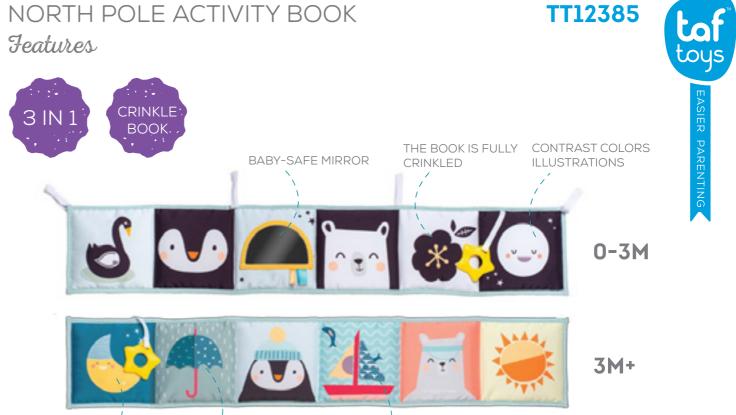

## NORTH POLE ACTIVITY BOOK

MOON POUCH & STAR PEEK-A-BOO UMBRELLA CRINKLING SAIL TEETHER

#### Stage 1: (0m+)

Contrast colours illustrations The book is fully crinkled

CRINKLING PAGES

Stage 2: (3m+)

3D PLAY POCKET WITH BABY JOEY KOALA TEETHER PEEK-A-BOO TREE