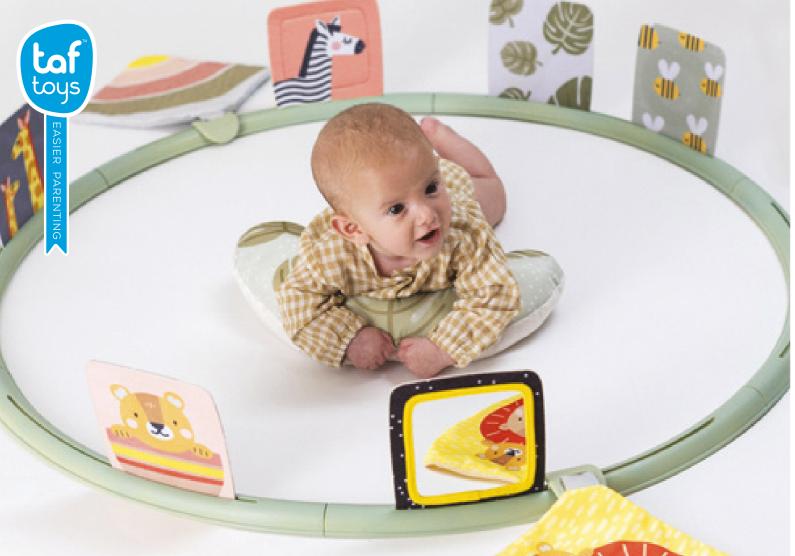

#### TUMMY TIME TRAINER

Features

TT12945

ALL AROUND ME ACTIVITY HOOP Features Padded rainbow 8 baby-safe mirror Develop visual sens

Double sided loals crinkle blankie Develops visual sense, gross motor 6 cognition (cause 6 effect)