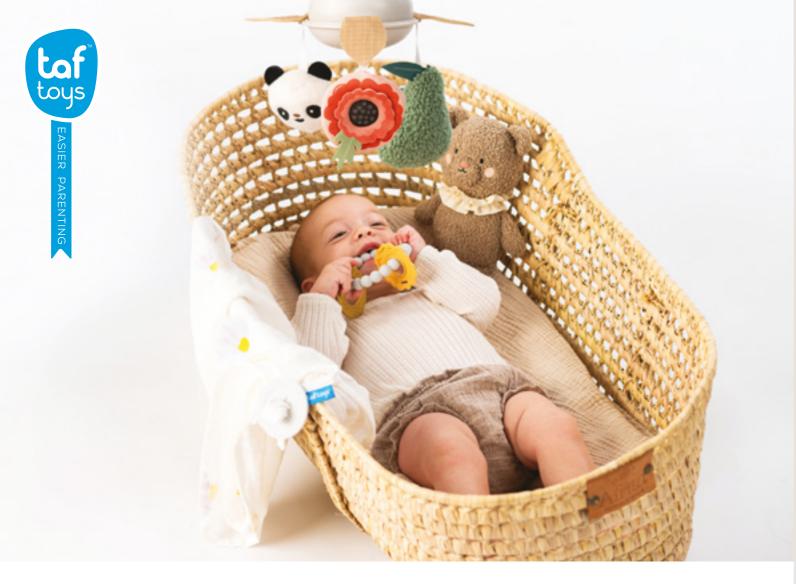

#### NEWBORN LUXURY GIFT SET Experience the Elegance of Gifting with Our Newborn Luxury Kit!

Swaddle with a silicone button 70% bamboo & 30% cotton Size: 100x100cm

TT13515

Music Mobile with a flower, panda & a pear

Plush soft cozy bear toy

Colorful teether ring

Thoughtfully crafted for the newest addition to your family, our Newborn Luxury Gift Set comes in a premium, luxurious box, making it the perfect gift for celebrating a newborn's precious early moments.