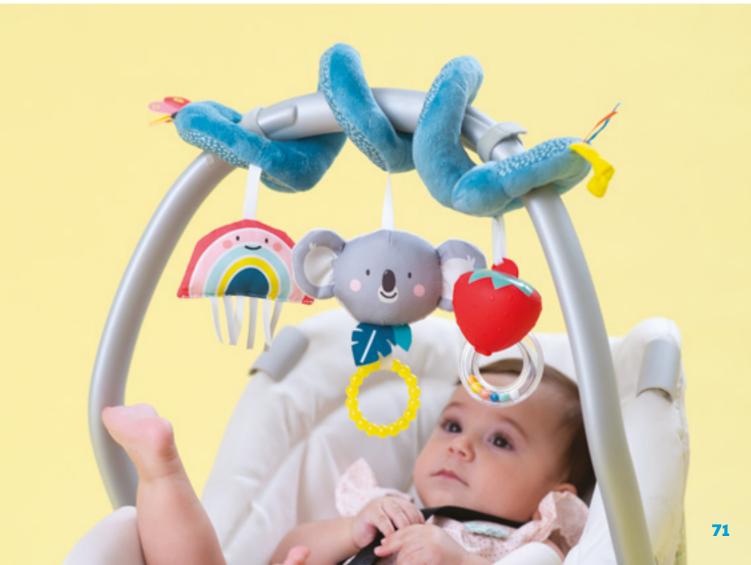

#### WHERE IS JOEY | PEEK A BOO BOOK Features

TT12595

Lovely Baby joey teether in pocket

KOALA CLIP-ON PRAM BOOK *Jeatures*  TT12615

Baby-safe mirror

KOALA SPIRAL *Jeatures* 