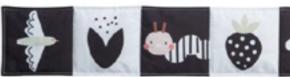

#### BLACK & WHITE NEWBORN KIT Contains 10 developmental toys:

Bunny squeaker

Ring rattle with teethers

Tummy time crinkle book