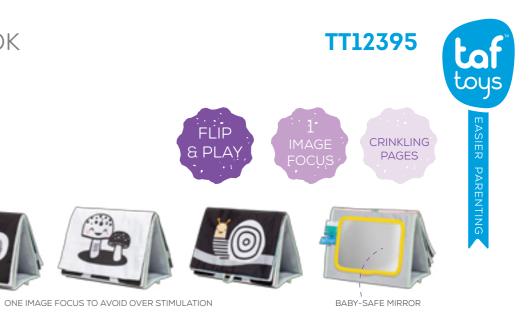

#### SAVANNAH TUMMY-TIME BOOK Jeatures

**Stage 1: 0m+** contrast color illustrations Crinkle on every page

Crinkling pages

Stage 2: 3m+

3D mane teether

Peek-a-boo tree

One image focus to avoid over stimulation

Silver peek a-boo

cloud

FLIP & PLA

Baby-safe mirror

Fluffy textured fabric

COLORFUL ILLUSTRATIONS CRINKLING PEEK-A-BOO KITE FLUFFY TEXTURED FABRIC

3 IN 1 BABY BOOK Features

TT12025