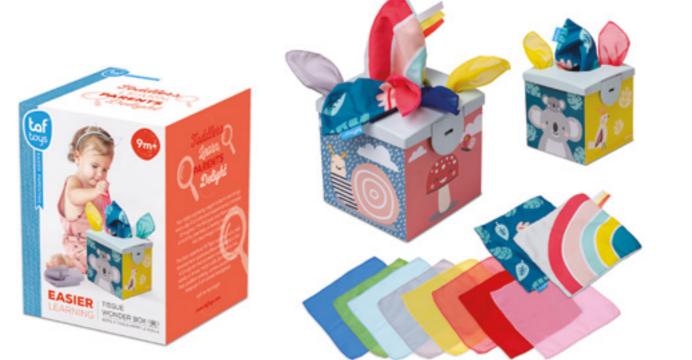

#### PLAY & DISCOVER CUBE *Features*

3 x Balls

2 x Covers

TT13645

5 x Chiffon squares

POP UP TISSUE BOX *Jeatures* 

KIMMY KOALA WONDER TISSUE BOX Features

NORTH POLE BALL DROP STACKER Features