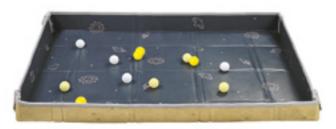

## FOLD 'N FUN MAT | YELLOW AND BLUE Features

TT13585

## FOLD 'N FUN MAT | WHITE AND BEIGE Jeatures

FOLD & PLAY BLOOM Features

TT13675

Dimension: 140 x 140cm Thickness: 1 cm