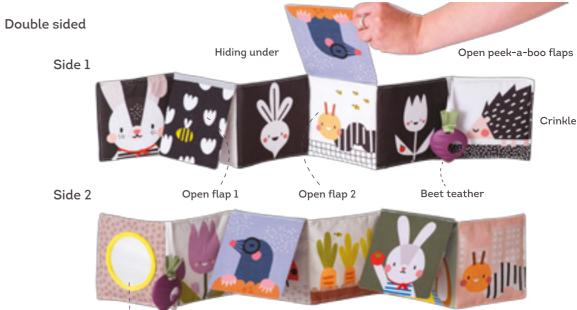

#### SAVANNAH BLACK & WHITE BOOK Features

High contrast colors & patterns helps develop & stimulate baby's senses  $\boldsymbol{\vartheta}$  emotional intelligence from day one

Side 1

Side 2