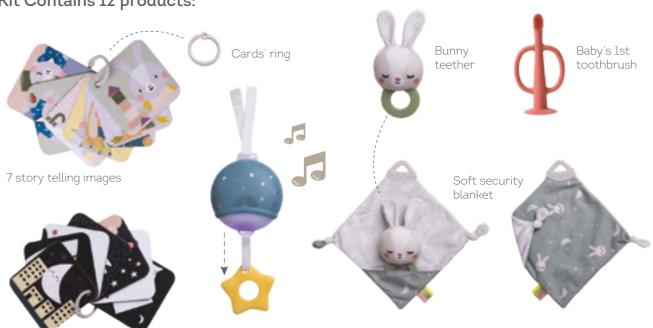

#### BLACK & WHITE NEWBORN KIT Contains 10 developmental toys:

Bunny squeaker

Ring rattle with teethers

Tummy time crinkle book