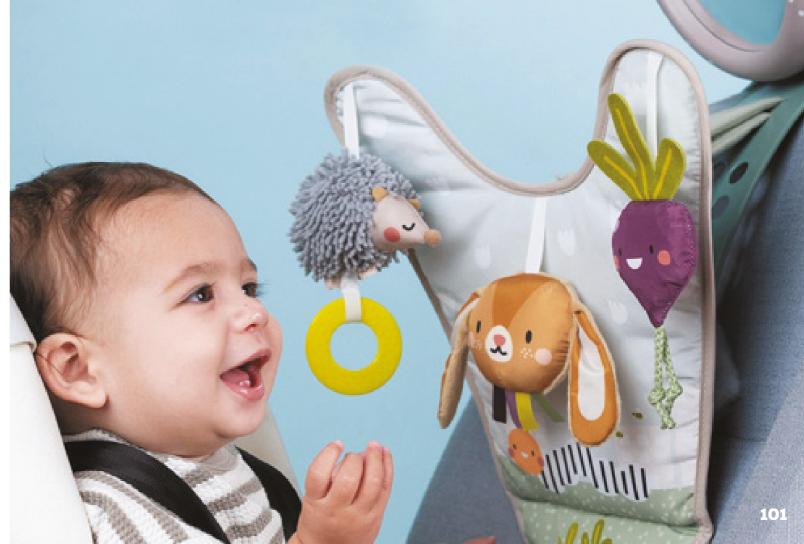

# NEWBORN DEVELOP & PLAY KIT *Packaging*

OUTDOORS KIT Packaging

OUTDOORS KIT Features

This kit has everything you need to make your outdoor adventures with your baby comfortable and enjoyable. BPA, phthalate  $\delta$  PVC free

Double sided pram book

2x plastic clips

30% bamboo / 70% cotton swaddle 70x70cm

TT13135

Rattle bunny

Pacifier case

changing pad 62x50cm

BEDTIME KIT Packaging TT13265