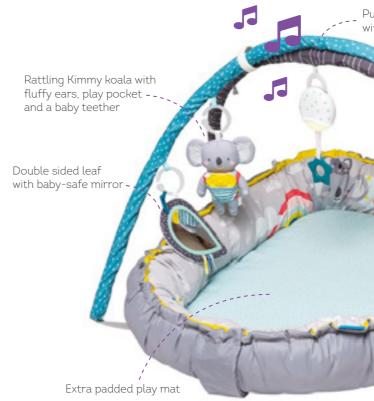

#### KOALA MUSICAL NEWBORN COSY GYM Features

TT12535

Pull activated musical toy with colorful lights

` Rings for changing arches position Butterfly ring rattle with colorful beads Double sided rainbow with high contrast & colorful colors Detachable arches