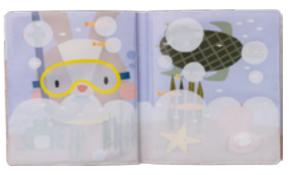

#### PEEK-A-BOO WATER BOOK *Jeatures*

Before (White layer coverage)

SNAP 'N LEARN BOARD *Features* 

TT13485

#### After (Reviled with water)