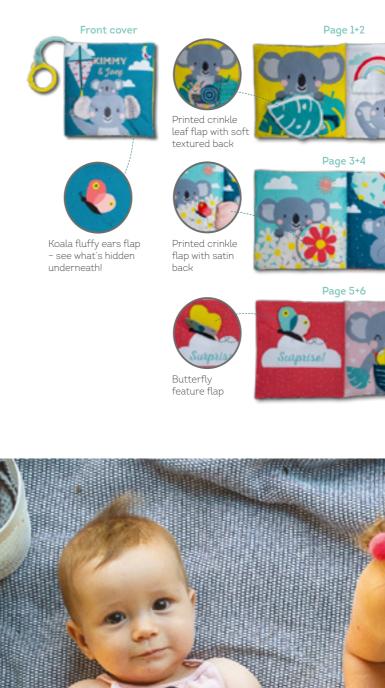

3D PLAY POCKET WITH BABY JOEY KOALA TEETHER PEEK-A-BOO TREE

#### SAVANNAH TUMMY-TIME BOOK Jeatures

**Stage 1: 0m+** contrast color illustrations Crinkle on every page



Crinkling pages

Stage 2: 3m+



3D mane teether

Peek-a-boo tree



One image focus to avoid over stimulation

Silver peek a-boo

cloud

FLIP & PLA



Baby-safe mirror

Fluffy textured fabric











COLORFUL ILLUSTRATIONS CRINKLING PEEK-A-BOO KITE FLUFFY TEXTURED FABRIC





3 IN 1 BABY BOOK Features

TT12025



#### URBAN GARDEN PRAM BOOK Features



Baby-safe mirror

Helps develop baby's visual stimulation, senses and emotional intelligence from day one



#### TT13065



Crinkle pages



#### WHAT DOES PAUL WEAR BOOK

Features

#### SENSORY BOOK











TT12605

#### WHERE IS JOEY | PEEK A BOO BOOK Features





TT12595















Lovely Baby joey teether in pocket





KOALA CLIP-ON PRAM BOOK *Jeatures*  TT12615

Baby-safe mirror





KOALA SPIRAL *Jeatures* 









## NORTH POLE PYRAMID *Jeatures*



TT12255

## MINI MOON PRAM MOBILE *Jeatures*











TT12665

#### SWEET DREAMS MINI MOON MOBILE Features



URBAN GARDEN MUSICAL MOBILE Features













TT13275

#### URBAN GARDEN TAKE ALONG MOBILE Features



#### SAVANNAH ADVENTURES ARCH Features

#### Fits most strollers & baby seats









MUSICAL BUNNY ARCH Features



TT13415

GROW WITH ME ACTIVITY ARCH Features











Bunny with crinkling ears and beads

Phase 1 (0m+): Visual Stimulation



## TROPICAL ORCHESTRA ARCH *Jeatures*



MINI MOON ARCH *Jeatures* 

TT12135







## MELODY BLOOM GYM *Jeatures*



GLOW & GO T