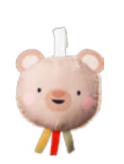

## MELODY BLOOM GYM *Jeatures*

GLOW & GO TUNNEL *Features* 

Tunnel Size: Length: 120cm / Diameter: 45cm

Folds into a **Carry bag** 

Bear head plush toy with colorful ribbons  $\boldsymbol{\vartheta}$  a bell

TT13635

Light tunnel cover

- 2 Lighting modes: twinkle & steady on
- Battery powered, auto off after 10m
- Peek-a-boo hole