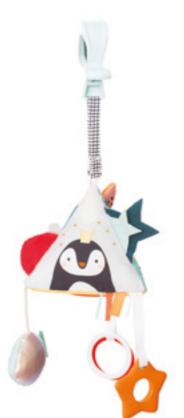

3D mane teether

Peek-a-boo tree



One image focus to avoid over stimulation

Silver peek a-boo

cloud

FLIP & PLA



Baby-safe mirror

Fluffy textured fabric











COLORFUL ILLUSTRATIONS CRINKLING PEEK-A-BOO KITE FLUFFY TEXTURED FABRIC





3 IN 1 BABY BOOK Features

TT12025



#### URBAN GARDEN PRAM BOOK Features



Baby-safe mirror

Helps develop baby's visual stimulation, senses and emotional intelligence from day one



#### TT13065



Crinkle pages



#### WHAT DOES PAUL WEAR BOOK

Features

#### SENSORY BOOK











TT12605

#### WHERE IS JOEY | PEEK A BOO BOOK Features





TT12595















Lovely Baby joey teether in pocket





KOALA CLIP-ON PRAM BOOK *Jeatures*  TT12615

Baby-safe mirror





KOALA SPIRAL *Jeatures* 









## NORTH POLE PYRAMID *Jeatures*



TT12255

## MINI MOON PRAM MOBILE *Jeatures*











TT12665

#### SWEET DREAMS MINI MOON MOBILE Features



URBAN GARDEN MUSICAL MOBILE Features













TT13275

#### URBAN GARDEN TAKE ALONG MOBILE Features



#### SAVANNAH ADVENTURES ARCH Features

#### Fits most strollers & baby seats









MUSICAL BUNNY ARCH Features



TT13415

GROW WITH ME ACTIVITY ARCH Features











Bunny with crinkling ears and beads

Phase 1 (0m+): Visual Stimulation



## TROPICAL ORCHESTRA ARCH *Jeatures*



MINI MOON ARCH *Jeatures* 

TT12135







## MELODY BLOOM GYM *Jeatures*



GLOW & GO TUNNEL *Features* 



Tunnel Size: Length: 120cm / Diameter: 45cm



Folds into a **Carry bag** 



Bear head plush toy with colorful ribbons  $\boldsymbol{\vartheta}$  a bell

TT13635





Light tunnel