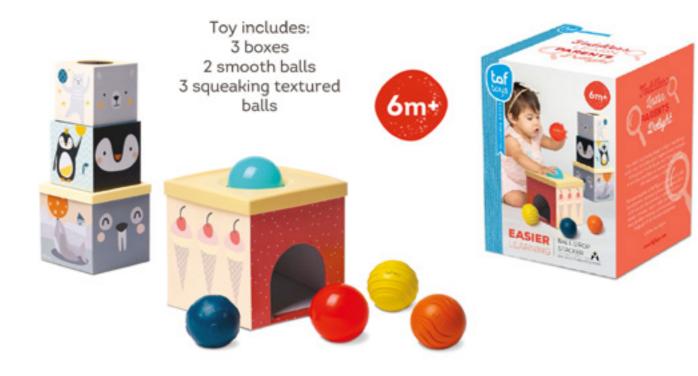

#### PLAY & DISCOVER CUBE *Features*

3 x Balls

2 x Covers

TT13645

5 x Chiffon squares

POP UP TISSUE BOX *Jeatures* 

KIMMY KOALA WONDER TISSUE BOX Features

NORTH POLE BALL DROP STACKER Features