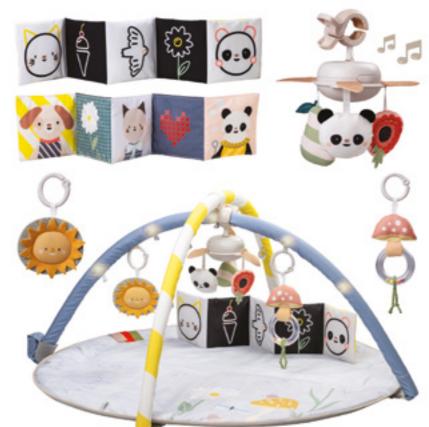

## MELODY BLOOM GYM *Jeatures*

GLOW & GO TUNNEL *Features* 

Tunnel Size: Length: 120cm / Diameter: 45cm

Folds into a **Carry bag** 

Bear head plush toy with colorful ribbons  $\boldsymbol{\vartheta}$  a bell