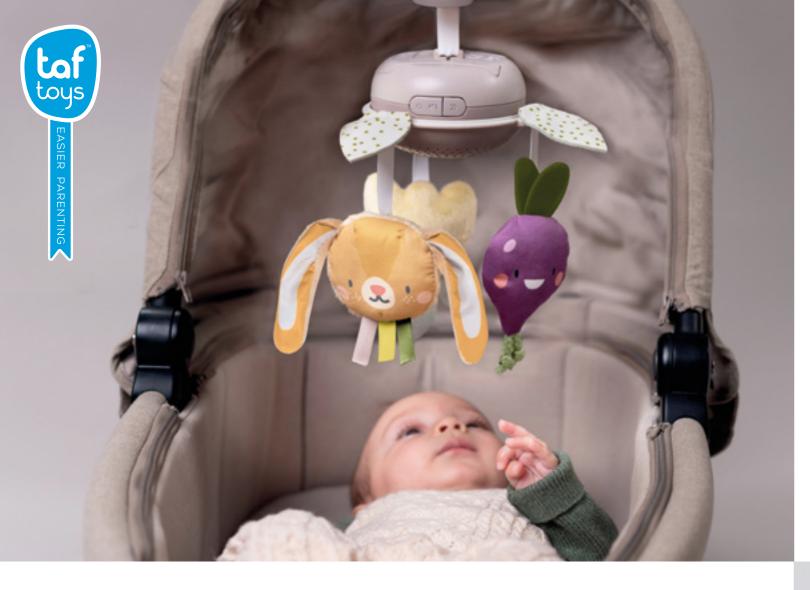

c











COLORFUL ILLUSTRATIONS CRINKLING PEEK-A-BOO KITE FLUFFY TEXTURED FABRIC





3 IN 1 BABY BOOK Features

TT12025



#### URBAN GARDEN PRAM BOOK Features



Baby-safe mirror

Helps develop baby's visual stimulation, senses and emotional intelligence from day one



#### TT13065



Crinkle pages



#### WHAT DOES PAUL WEAR BOOK

Features

#### SENSORY BOOK











TT12605

#### WHERE IS JOEY | PEEK A BOO BOOK Features





TT12595















Lovely Baby joey teether in pocket





KOALA CLIP-ON PRAM BOOK *Jeatures*  TT12615

Baby-safe mirror





KOALA SPIRAL *Jeatures* 









## NORTH POLE PYRAMID *Jeatures*



TT12255

## MINI MOON PRAM MOBILE *Jeatures*











TT12665

#### SWEET DREAMS MINI MOON MOBILE Features



URBAN GARDEN MUSICAL MOBILE Features













TT13275

#### URBAN GARDEN TAKE ALONG MOBILE Features



#### SAVANNAH ADVENTURES ARCH Features

#### Fits most strollers & baby seats









MUSICAL BUNNY ARCH Features



TT13415

GROW WITH ME ACTIVITY ARCH Features











Bunny with crinkling ears and beads

Phase 1 (0m+): Visual Stimulation



## TROPICAL ORCHESTRA ARCH *Jeatures*



MINI MOON ARCH *Jeatures* 

TT12135







## MELODY BLOOM GYM *Jeatures*



GLOW & GO TUNNEL *Features* 



Tunnel Size: Length: 120cm / Diameter: 45cm



Folds into a **Carry bag** 



Bear head plush toy with colorful ribbons  $\boldsymbol{\vartheta}$  a bell

TT13635





Light tunnel cover

- 2 Lighting modes: twinkle & steady on
- Battery powered, auto off after 10m
- Peek-a-boo hole







#### SAVANNAH 360 ACTIVITY GYM *Jeatures*

TT12785