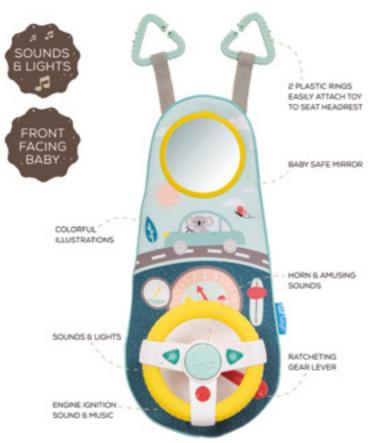

## XL OUTDOORS MAT Features

KOALA CAR WHEEL TOY Features

TT12515

SAVANNAH PLAY & KICK Features