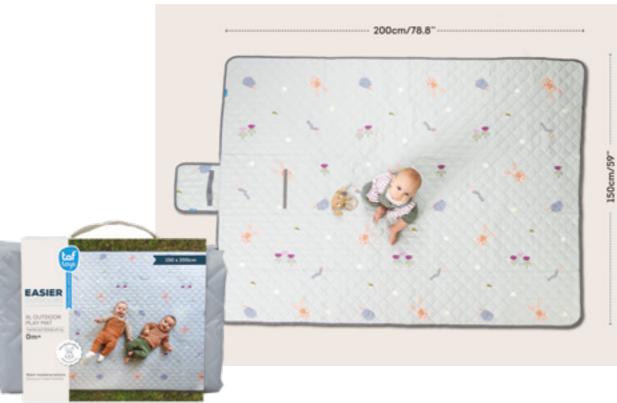

## XL OUTDOORS MAT Features

KOALA CAR WHEEL TOY Features

TT12515

SAVANNAH PLAY & KICK Features