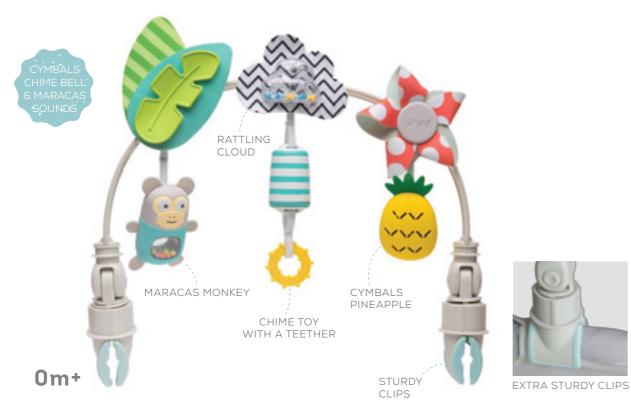

#### Fits most strollers & baby seats

MUSICAL BUNNY ARCH Features

TT13415

GROW WITH ME ACTIVITY ARCH Features

Bunny with crinkling ears and beads

Phase 1 (0m+): Visual Stimulation