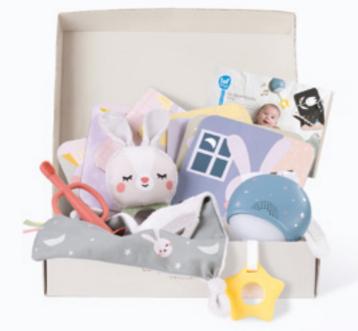

#### BLACK & WHITE NEWBORN KIT Contains 10 developmental toys:

Bunny squeaker

Ring rattle with teethers

Tummy time crinkle book