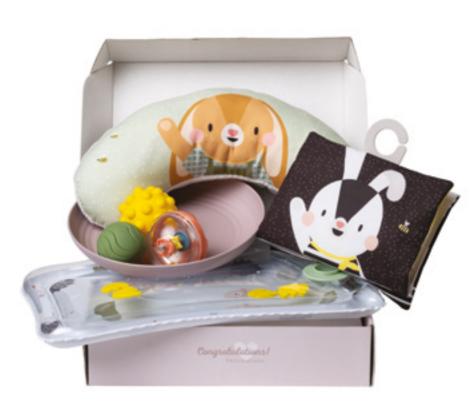

#### TUMMY TIME ESSENTIALS KIT Packaging

TUMMY-TIME ESSENTIALS KIT

Includes 7 Developmental Toys

Rattling beads ball
Textural ball

Ouble sided crinkle book

BATH-TIME KIT Packaging

TT13425

HELLO BABY BATH TIME KIT 0m+ 5 Protect