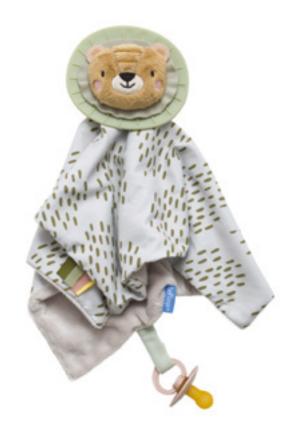

#### JENNY ACTIVITY TOY *Jeatures*

5" wide Thick stripes soft textural fabric Embroidered face Crinkling bunny ears Ribbons Thin stripes 5 textural fabric Rattle 8 mirror in belly Ribbons Baby \_\_\_\_\_\_ safe mirror Squeaker carrot (squeeze mel) Beet teether Thick stripes -soft textural fabric Textural fabric tof toys

TT13185