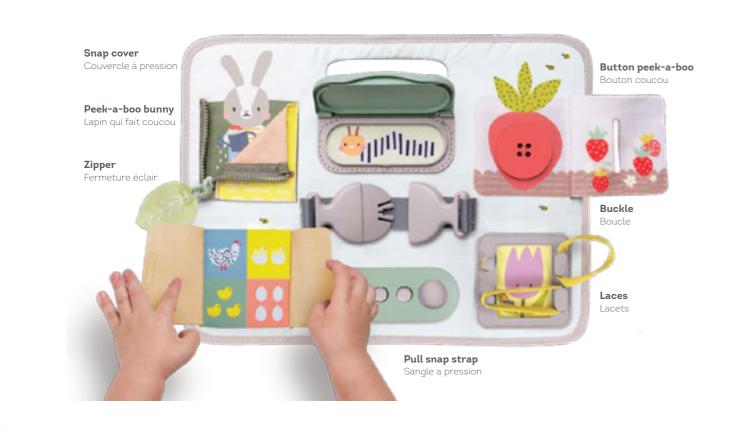

#### QUIET BUSY BOOK *Features*

Specially designed for small hands to buckle & unbuckle

#### TT13355

Rewarding sound of the pull snap strap to stimulate senses

Hidden veggie image under the mesh