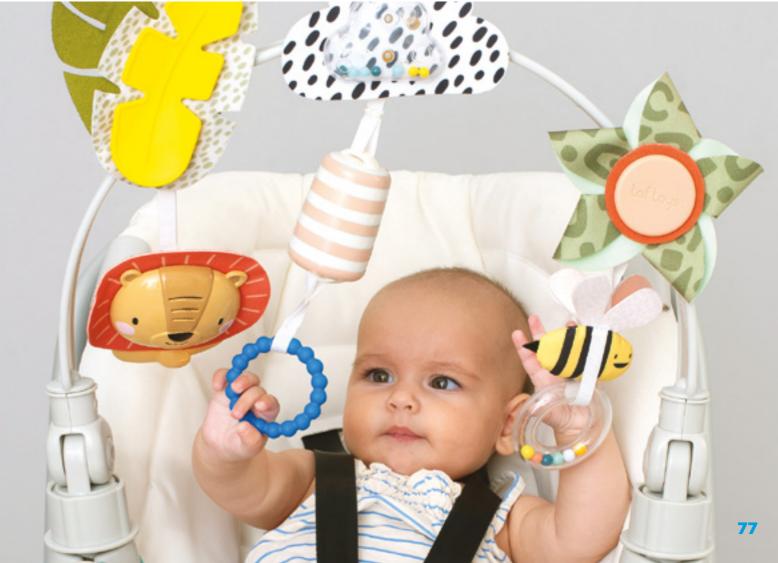

ARDEN PRAM BOOK Features



Baby-safe mirror

Helps develop baby's visual stimulation, senses and emotional intelligence from day one



#### TT13065



Crinkle pages



#### WHAT DOES PAUL WEAR BOOK

Features

#### SENSORY BOOK











TT12605

#### WHERE IS JOEY | PEEK A BOO BOOK Features





TT12595















Lovely Baby joey teether in pocket





KOALA CLIP-ON PRAM BOOK *Jeatures*  TT12615

Baby-safe mirror





KOALA SPIRAL *Jeatures* 









## NORTH POLE PYRAMID *Jeatures*



TT12255

## MINI MOON PRAM MOBILE *Jeatures*











TT12665

#### SWEET DREAMS MINI MOON MOBILE Features



URBAN GARDEN MUSICAL MOBILE Features













TT13275

#### URBAN GARDEN TAKE ALONG MOBILE Features



#### SAVANNAH ADVENTURES ARCH Features

#### Fits most strollers & baby seats









MUSICAL BUNNY ARCH Features



TT13415

GROW WITH ME ACTIVITY ARCH Features











Bunny with crinkling ears and beads

Phase 1 (0m+): Visual Stimulation



## TROPICAL ORCHESTRA ARCH *Jeatures*



MINI MOON ARCH *Jeatures* 

TT12135







## MELODY BLOOM GYM *Jeatures*



GLOW & GO TUNNEL *Features* 



Tunnel Size: Length: 120cm / Diameter: 45cm



Folds into a **Carry bag** 



Bear head plush toy with colorful ribbons  $\boldsymbol{\vartheta}$  a bell

TT13635





Light tunnel cover

- 2 Lighting modes: twinkle & steady on
- Battery powered, auto off after 10m
- Peek-a-boo hole







#### SAVANNAH 360 ACTIVITY GYM *Jeatures*

TT12785



### TUMMY TIME ACTIVITY GYM *Jeatures*





#### TT13395



Rattling beet with textual strings

Bay-safe silicone mirror

> Double-sided t