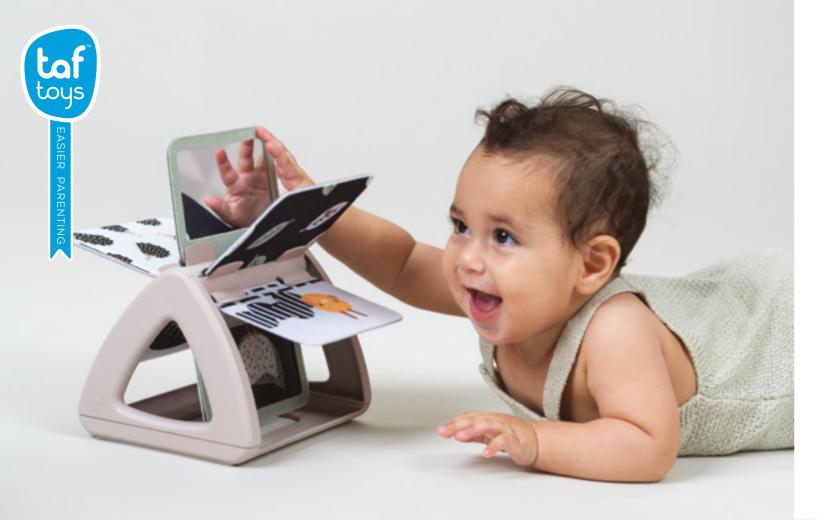

*Jeatures*











JENNY BUNNY RATTLE *Jeatures* 



TT13015

JENNY THE BUNNY *Jeatures* 











RYLEE THE BUNNY *Jeatures* 



TT13005

KIMMY THE KOALA *Features* 











TUKI THE TUCCAN *Jeatures* 



TT12695

HARRY THE LION *Features* 











STAR RAINSTICK *Features* 



TT12645

KOALA RAINSTICK *Jeatures* 











BUNNY BLANKIE *Features* 



LION BLANKIE *Features* 











#### URBAN GARDEN ACTIVITY CUBE *Features*



TT13095

# SAVANNAH DISCOVERY CUBE Jeatures

Textile handle for baby to grab



#### TT12755

toys





## NORTH POLE ACTIVITY BOOK





MOON POUCH & STAR PEEK-A-BOO UMBRELLA CRINKLING SAIL TEETHER

#### KIMMY KOALA ACTIVITY DOLL Features







#### TUMMY TIME SENSORY BOOK *Features*



TT13455

#### TUMMY-TIME MIRROR BOOK *Jeatures*















#### SAVANNAH BLACK & WHITE BOOK Features

High contrast colors & patterns helps develop & stimulate baby's senses  $\boldsymbol{\vartheta}$  emotional intelligence from day one



Side 1



Side 2

#### BLACK AND WHITE SPINNING BOOK Jeatures

TT13385







TT12875



Baby-safe mirror



Crinkle Libby



#### TUMMY-TIME BOOK Features

#### Stage 1: (0m+)

Contrast colours illustrations The book is fully crinkled







CRINKLING PAGES

Stage 2: (3m+)





3D PLAY POCKET WITH BABY JOEY KOALA TEETHER PEEK-A-BOO TREE

#### SAVANNAH TUMMY-TIME BOOK Jeatures

**Stage 1: 0m+** contrast color illustrations Crinkle on every page



Crinkling pages

Stage 2: 3m+



3D mane teether

Peek-a-boo tree



One image focus to avoid over stimulation

Silver peek a-boo

cloud

FLIP & PLA



Baby-safe mir