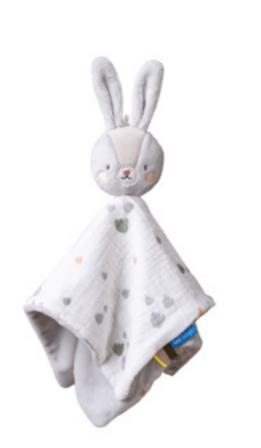

#### BLACK & WHITE NEWBORN KIT Contains 10 developmental toys:

Bunny squeaker

Ring rattle with teethers

Tummy time crinkle book