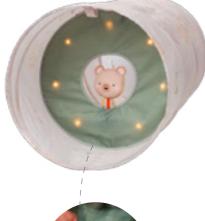

## MELODY BLOOM GYM *Jeatures*

GLOW & GO TUNNEL *Features* 

Tunnel Size: Length: 120cm / Diameter: 45cm

Folds into a **Carry bag** 

Bear head plush toy with colorful ribbons  $\boldsymbol{\vartheta}$  a bell

TT13635

Light tunnel cover

- 2 Lighting modes: twinkle & steady on
- Battery powered, auto off after 10m
- Peek-a-boo hole