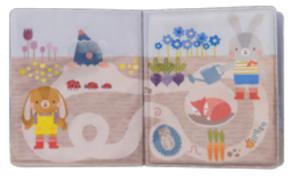

#### FANTASY BUSY BOOK *Jeatures*

9 pages with activities

Day & Night

In & Out

#### TT13655

#### Big & Small