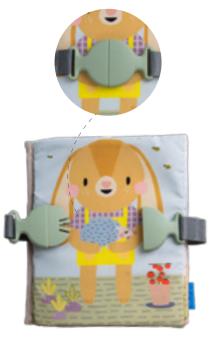

#### QUIET BUSY BOOK *Features*

Specially designed for small hands to buckle & unbuckle

#### TT13355

Rewarding sound of the pull snap strap to stimulate senses

Hidden veggie image under the mesh