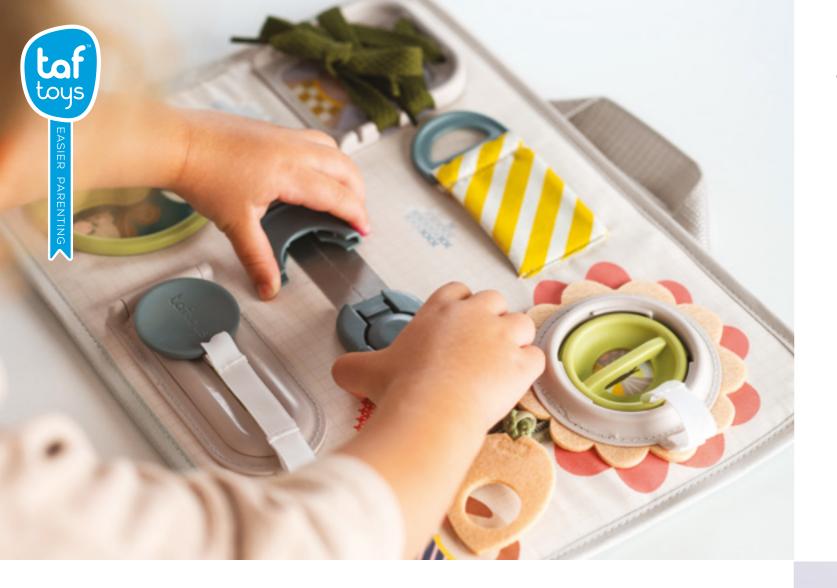

#### QUIET BUSY BOOK *Features*

Specially designed for small hands to buckle & unbuckle

#### TT13355

Rewarding sound of the pull snap strap to stimulate senses

Hidden veggie image under the mesh