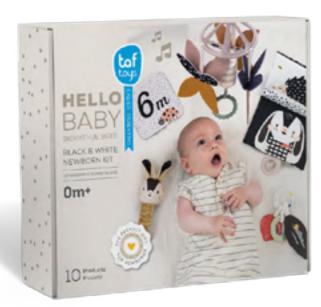

#### NEWBORN BLACK & WHITE KIT Packaging

TT13475

#### BLACK & WHITE NEWBORN KIT Contains 10 developmental toys:

Bunny squeaker

Ring rattle with teethers

Tummy time crinkle book