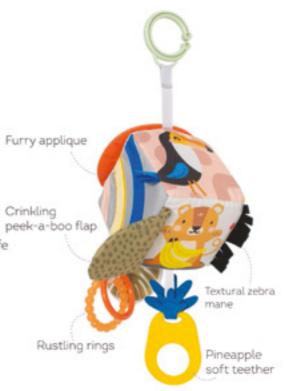

TT12695

HARRY THE LION *Features* 

STAR RAINSTICK *Features* 

TT12645

KOALA RAINSTICK *Jeatures* 

BUNNY BLANKIE *Features* 

LION BLANKIE *Features* 