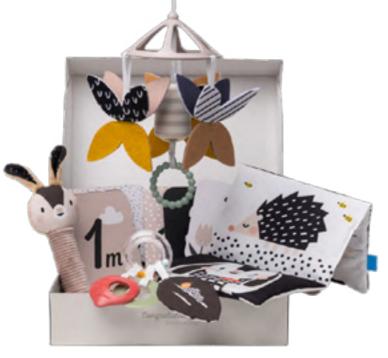

# LUXURY NEWBORN KITKIT Packaging

#### NEWBORN LUXURY GIFT SET Experience the Elegance of Gifting with Our Newborn Luxury Kit!

Swaddle with a silicone button 70% bamboo & 30% cotton Size: 100x100cm

TT13515

Music Mobile with a flower, panda & a pear

Plush soft cozy bear toy

Colorful teether ring

Thoughtfully crafted for the newest addition to your family, our Newborn Luxury Gift Set comes in a premium, luxurious box, making it the perfect gift for celebrating a newborn's precious early moments.