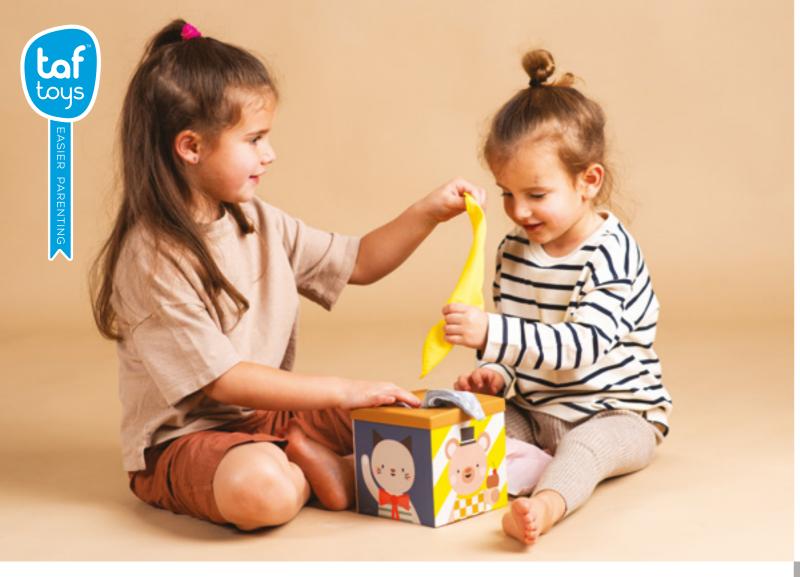

#### PLAY & DISCOVER CUBE *Features*

3 x Balls

2 x Covers

TT13645

5 x Chiffon squares

POP UP TISSUE BOX *Jeatures* 

KIMMY KOALA WONDER TISSUE BOX Features

NORTH POLE BALL DROP STACKER Features