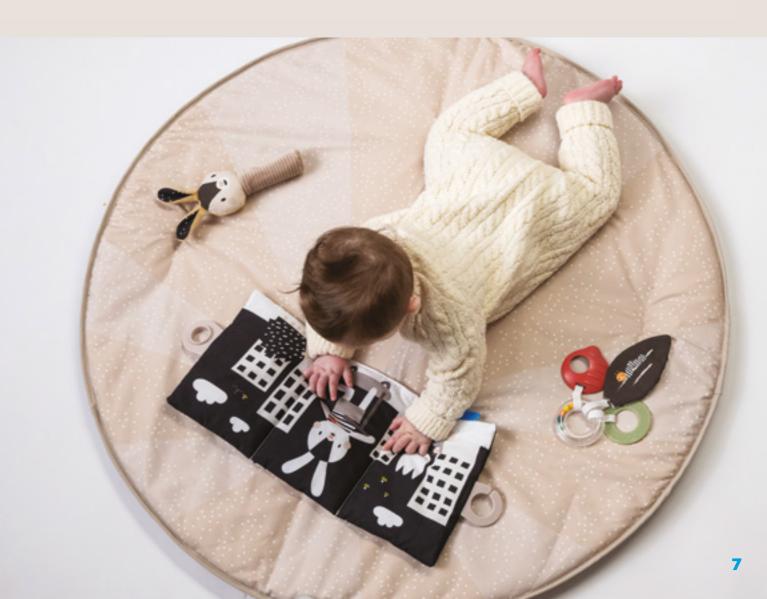

#### BLACK & WHITE NEWBORN KIT Contains 10 developmental toys:

Bunny squeaker

Ring rattle with teethers

Tummy time crinkle book