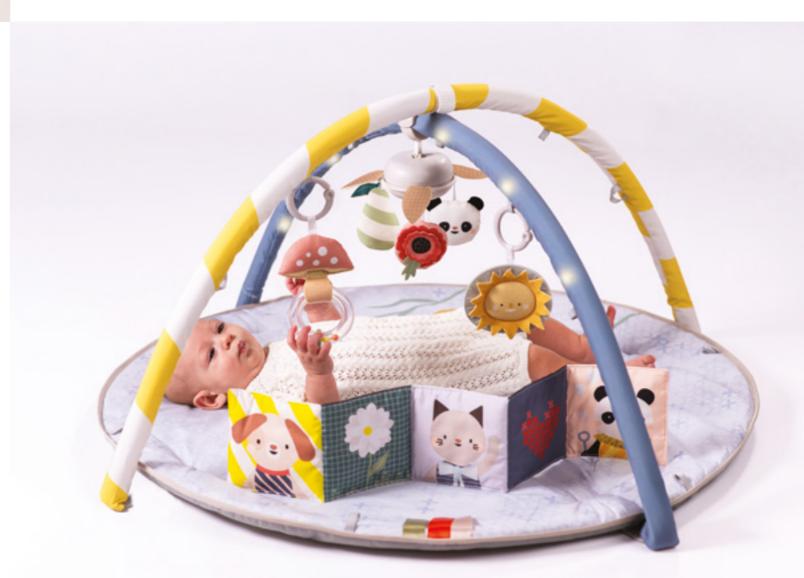

#### KOALA MUSICAL NEWBORN COSY GYM Features

TT12535

Pull activated musical toy with colorful lights

` Rings for changing arches position Butterfly ring rattle with colorful beads Double sided rainbow with high contrast & colorful colors Detachable arches