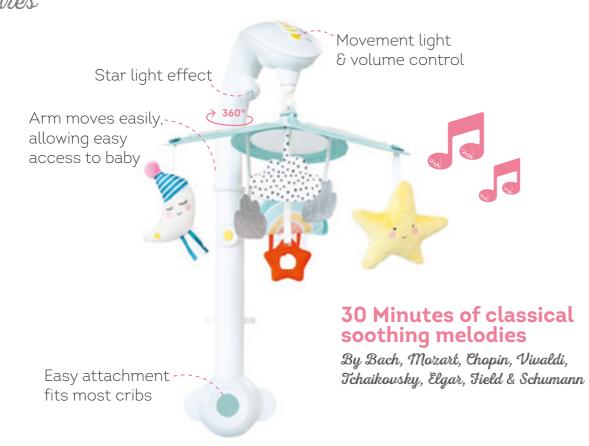

7 contrast color images

20 minutes of soothing music & lights

Soft side with a pocket Illustrated side with teether and ribbons