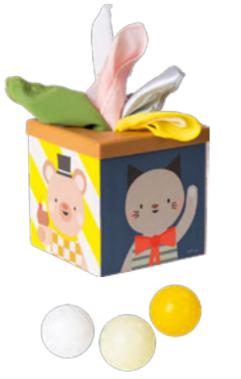

#### PLAY & DISCOVER CUBE *Features*

3 x Balls

2 x Covers

TT13645

5 x Chiffon squares

POP UP TISSUE BOX *Jeatures* 

KIMMY KOALA WONDER TISSUE BOX Features

NORTH POLE BALL DROP STACKER Features