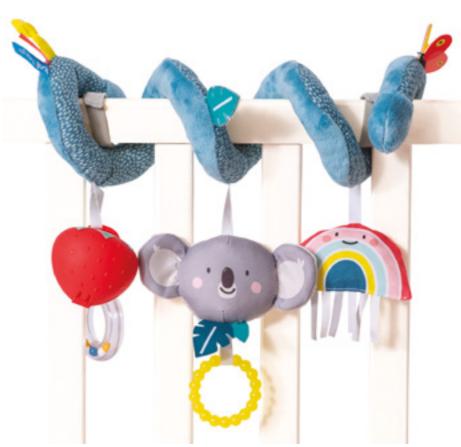

#### WHERE IS JOEY | PEEK A BOO BOOK Features

TT12595

Lovely Baby joey teether in pocket

KOALA CLIP-ON PRAM BOOK *Jeatures*  TT12615

Baby-safe mirror

KOALA SPIRAL *Jeatures* 