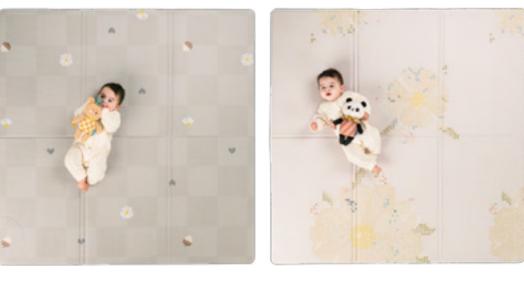

#### FOLD & PLAY CHECKERS Features

2 Color options

Made from the highest quality and most luxurious materials

**Opening size:** 140x140 cm Folding size: 45x70cm