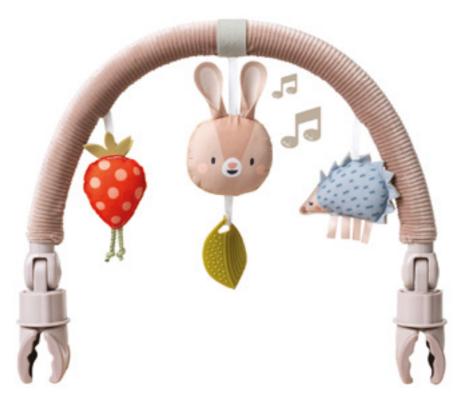

#### Fits most strollers & baby seats

MUSICAL BUNNY ARCH Features

TT13415

GROW WITH ME ACTIVITY ARCH Features

Bunny with crinkling ears and beads

Phase 1 (0m+): Visual Stimulation