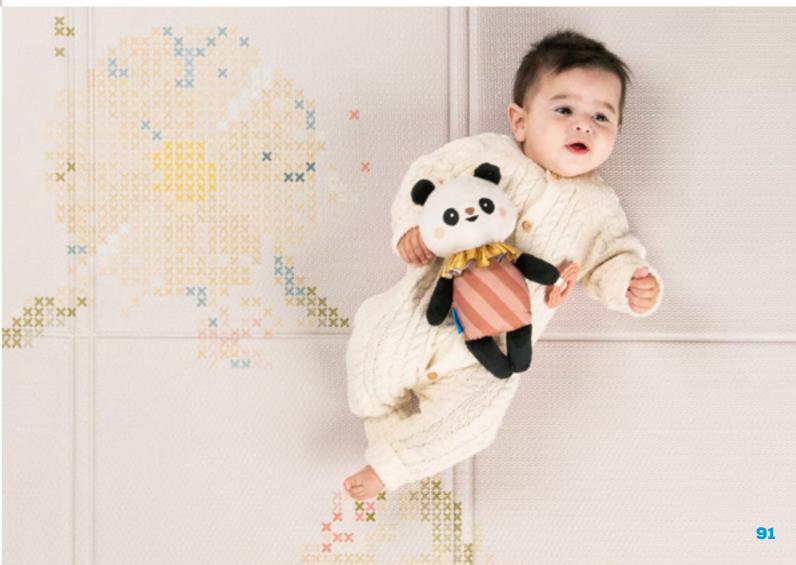

#### FOLD & PLAY CHECKERS Features

2 Color options

Made from the highest quality and most luxurious materials

**Opening size:** 140x140 cm Folding size: 45x70cm