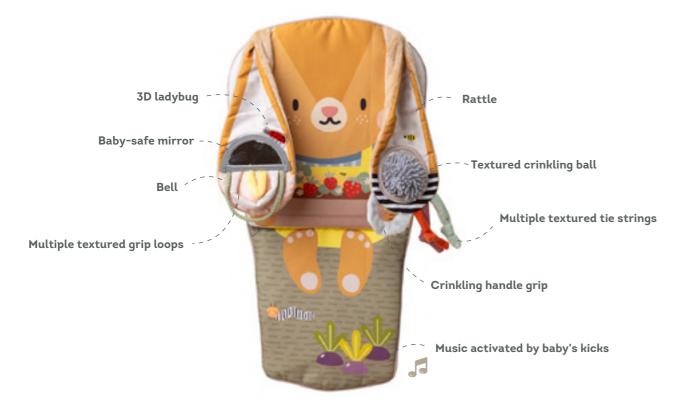

#### TUMMY TIME TRAINER

Features

TT12945

ALL AROUND ME ACTIVITY HOOP Features Padded rainbow 8 baby-safe mirror Develop visual sens

Double sided loals crinkle blankie Develops visual sense, gross motor 6 cognition (cause 6 effect)

Develop visual sense 5 eye movement skills

Double sided tac textured Leaf with weighted beads filling Develops sense of touch