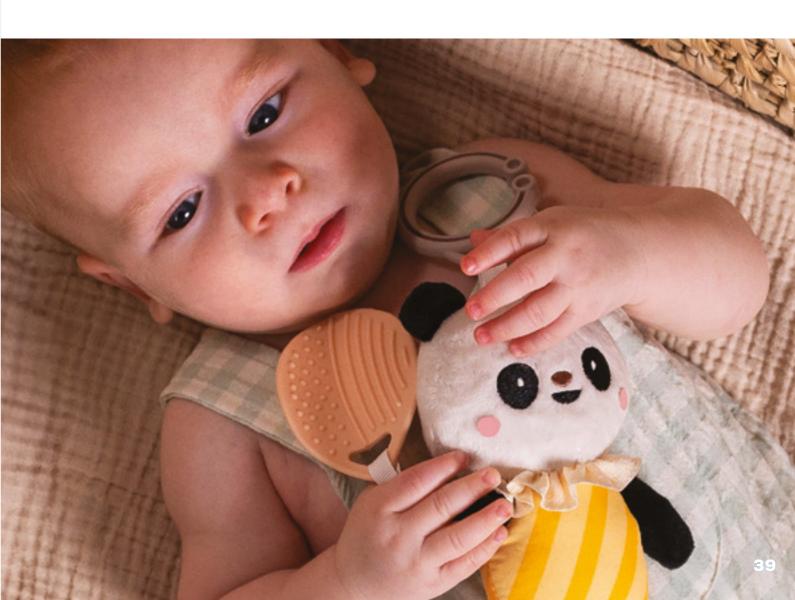

ures



TT12945

ALL AROUND ME ACTIVITY HOOP Features Padded rainbow 8 baby-safe mirror Develop visual sens



Double sided loals crinkle blankie Develops visual sense, gross motor 6 cognition (cause 6 effect)

Develop visual sense 5 eye movement skills



Double sided tac textured Leaf with weighted beads filling Develops sense of touch



#### BRANDON PLUSH TOY *Jeatures*



PAMELA PLUSH TOY *Jeatures* 





XL Plush toy Size: 12inch / 30cm

TT13605

#### TT13595



Embroidery face features

#### Extra soft fabric

Teether



#### DANIEL PLUSH TOY Features



TT13615

# CLARA PLUSH TOY Features Embroidery \_ face features Extra soft fabric --Teether ----







-- Textural bow tie

XL Plush toy Size: 12inch / 30cm



PAMELA ACTIVITY TOY *Features* 



BRENDON ACTIVITY TOY *Jeatures* 











#### DANIEL ACTIVITY TOY *Features*



TT13535

CLARA ACTIVITY TOY *Jeatures* 











#### JENNY ACTIVITY TOY *Jeatures*

5" wide Thick stripes soft textural fabric Embroidered face Crinkling bunny ears Ribbons Thin stripes 5 textural fabric Rattle 8 mirror in belly Ribbons Baby \_\_\_\_\_\_ safe mirror Squeaker carrot (squeeze mel) Beet teether Thick stripes -soft textural fabric Textural fabric tof toys

TT13185

#### RYLEE MUSICAL BUNNY *Jeatures*









TULI FLOWER JITTER *Features* 



TT13045

#### RYLEE BUNNY RATTLE *Jeatures*











JENNY BUNNY RATTLE *Jeatures* 



TT13015

JENNY THE BUNNY *Jeatures* 











RYLEE THE BUNNY *Jeatures* 



TT13005

KIMMY THE KOALA *Features* 











TUKI THE TUCCAN *Jeatures* 



TT12695

HARRY THE LION *Features*