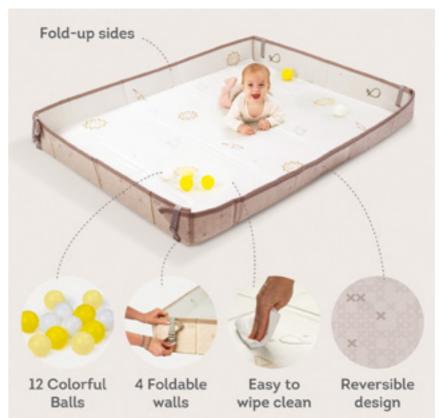

## FOLD 'N FUN MAT | YELLOW AND BLUE Features

TT13585

## FOLD 'N FUN MAT | WHITE AND BEIGE Jeatures

FOLD & PLAY BLOOM Features

TT13675

Dimension: 140 x 140cm Thickness: 1 cm