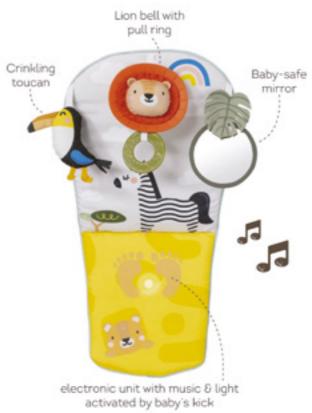

N MAT | WHITE AND BEIGE Jeatures









FOLD & PLAY BLOOM Features

TT13675





Dimension: 140 x 140cm Thickness: 1 cm

#### FOLD & PLAY CHECKERS Features

2 Color options



Made from the highest quality and most luxurious materials



**Opening size:** 140x140 cm Folding size: 45x70cm



### URBAN GARDEN XL SOFT PUZZLE MAT Features



## ROLL & PLAY FOAM MAT Features



## TT13365







#### SAVANNAH SUPER SIZE FOAM MAT Features



URBAN GARDEN FOAM MAT Features



Best Baby foam mat with Extra fabric layer BPA free | PVC free | Lead free | Phthalate free | Mercury free

TT13085





TT12715



Slip Resistant

Safe for Crawling



## I LOVE BIG MAT - SOFT COLORS Features





## XL OUTDOORS MAT Features









KOALA CAR WHEEL TOY Features



TT12515

SAVANNAH PLAY & KICK Features











## BUNNY PLAY & KICK CAR TOY *Features*



TT13325

### URBAN GARDEN IN CAR ACTIVITY CENTER *Features*