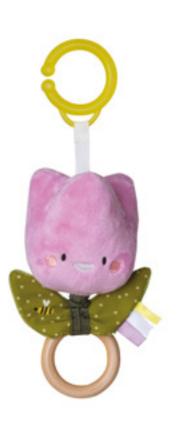

a soft fabric

Teether



#### DANIEL PLUSH TOY Features



TT13615

# CLARA PLUSH TOY Features Embroidery \_ face features Extra soft fabric --Teether ----







-- Textural bow tie

XL Plush toy Size: 12inch / 30cm



PAMELA ACTIVITY TOY *Features* 



BRENDON ACTIVITY TOY *Jeatures* 











#### DANIEL ACTIVITY TOY *Features*



TT13535

CLARA ACTIVITY TOY *Jeatures* 











#### JENNY ACTIVITY TOY *Jeatures*

5" wide Thick stripes soft textural fabric Embroidered face Crinkling bunny ears Ribbons Thin stripes 5 textural fabric Rattle 8 mirror in belly Ribbons Baby \_\_\_\_\_\_ safe mirror Squeaker carrot (squeeze mel) Beet teether Thick stripes -soft textural fabric Textural fabric tof toys

TT13185

#### RYLEE MUSICAL BUNNY *Jeatures*









TULI FLOWER JITTER *Features* 



TT13045

#### RYLEE BUNNY RATTLE *Jeatures*











JENNY BUNNY RATTLE *Jeatures* 



TT13015

JENNY THE BUNNY *Jeatures* 











RYLEE THE BUNNY *Jeatures* 



TT13005

KIMMY THE KOALA *Features* 











TUKI THE TUCCAN *Jeatures* 



TT12695

HARRY THE LION *Features* 











STAR RAINSTICK *Features* 



TT12645

KOALA RAINSTICK *Jeatures* 











BUNNY BLANKIE *Features* 



LION BLANKIE *Features* 











#### URBAN GARDEN ACTIVITY CUBE *Features*



TT13095

# SAVANNAH DISCOVERY CUBE Jeatures

Textile handle for baby to grab



#### TT12755

toys





## NORTH POLE ACTIVITY BOOK





MOON POUCH & STAR PEEK-A-BOO UMBRELLA CRINKLING SAIL TEETHER

#### KIMMY KOALA ACTIVITY DOLL Features







#### TUMMY TIME SENSORY BOOK *Features*



TT13455

#### TUMMY-TIME M