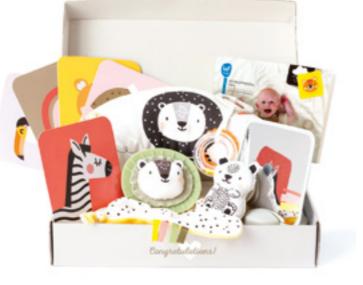

#### BLACK & WHITE NEWBORN KIT Contains 10 developmental toys:

Bunny squeaker

Ring rattle with teethers

Tummy time crinkle book