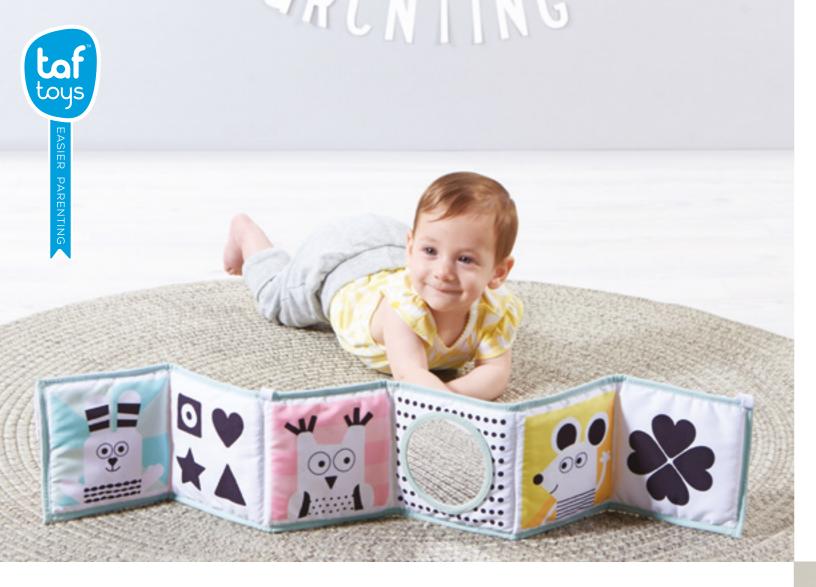

#### BLACK & WHITE NEWBORN KIT Contains 10 developmental toys:

Bunny squeaker

Ring rattle with teethers

Tummy time crinkle book