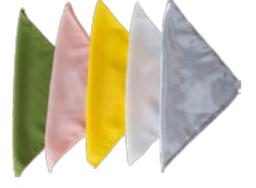

#### PLAY & DISCOVER CUBE *Features*

3 x Balls

2 x Covers

TT13645

5 x Chiffon squares

POP UP TISSUE BOX *Jeatures* 

KIMMY KOALA WONDER TISSUE BOX Features

NORTH POLE BALL DROP STACKER Features