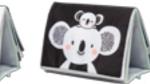

#### NEWBORN BLACK & WHITE KIT Packaging

TT13475

#### BLACK & WHITE NEWBORN KIT Contains 10 developmental toys:

Bunny squeaker

Ring rattle with teethers

Tummy time crinkle book