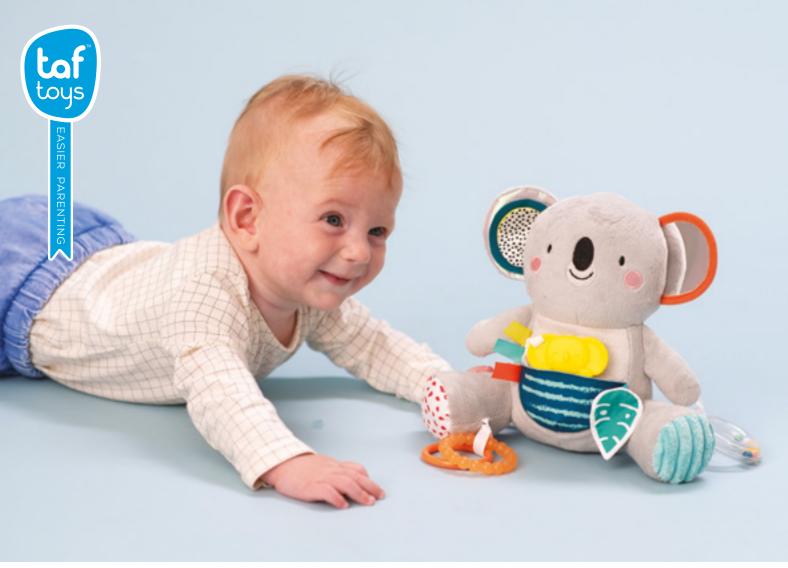

_\_\_\_\_ safe mirror Squeaker carrot (squeeze mel) Beet teether Thick stripes -soft textural fabric Textural fabric tof toys

TT13185

#### RYLEE MUSICAL BUNNY *Jeatures*









TULI FLOWER JITTER *Features* 



TT13045

#### RYLEE BUNNY RATTLE *Jeatures*











JENNY BUNNY RATTLE *Jeatures* 



TT13015

JENNY THE BUNNY *Jeatures* 











RYLEE THE BUNNY *Jeatures* 



TT13005

KIMMY THE KOALA *Features* 











TUKI THE TUCCAN *Jeatures* 



TT12695

HARRY THE LION *Features* 











STAR RAINSTICK *Features* 



TT12645

KOALA RAINSTICK *Jeatures* 











BUNNY BLANKIE *Features* 



LION BLANKIE *Features* 











#### URBAN GARDEN ACTIVITY CUBE *Features*



TT13095

# SAVANNAH DISCOVERY CUBE Jeatures

Textile handle for baby to grab



#### TT12755

toys





## NORTH POLE ACTIVITY BOOK





MOON POUCH & STAR PEEK-A-BOO UMBRELLA CRINKLING SAIL TEETHER

#### KIMMY KOALA ACTIVITY DOLL Features







#### TUMMY TIME SENSORY BOOK *Features*



TT13455

#### TUMMY-TIME MIRROR BOOK *Jeatures*















#### SAVANNAH BLACK & WHITE BOOK Features

High contrast colors & patterns helps develop & stimulate baby's senses  $\boldsymbol{\vartheta}$  emotional intelligence from day one



Side 1



Side 2

#### BLACK AND WHITE SPINNING BOOK Jeatures

TT13385







TT12875



Baby-safe mirror



Crinkle Libby



#### TUMMY-TIME BOOK Features

#### Stage 1: (0m+)

Contrast colours illustrations The book is fully crinkled







CRINKLING PAGES

Stage 2: (3m+)





3D PLAY POCKET WITH BABY JOEY KOALA TEETHER PEEK-A-BOO TREE

#### SAVANNAH TUMMY-TIME BOO