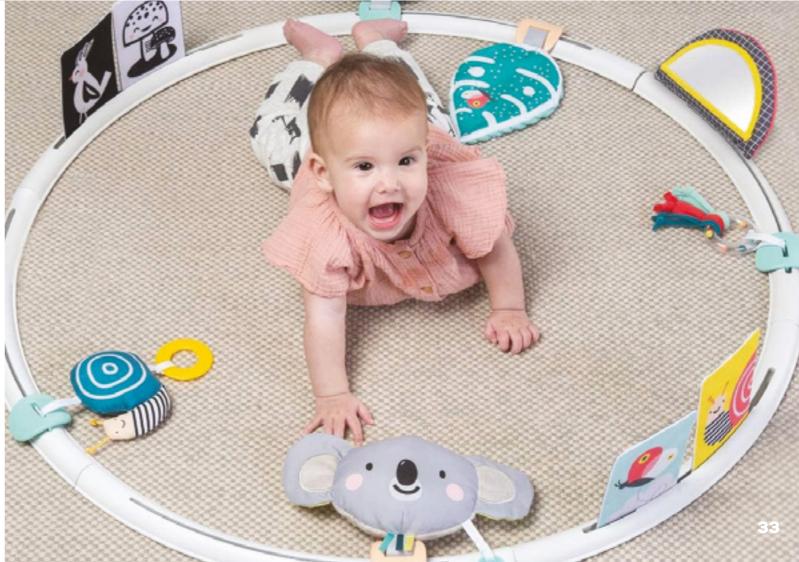

#### TUMMY TIME TRAINER

Features

TT12945

ALL AROUND ME ACTIVITY HOOP Features Padded rainbow 8 baby-safe mirror Develop visual sens

Double sided loals crinkle blankie Develops visual sense, gross motor 6 cognition (cause 6 effect)

Develop visual sense 5 eye movement skills

Double sided tac textured Leaf with weighted beads filling Develops sense of touch