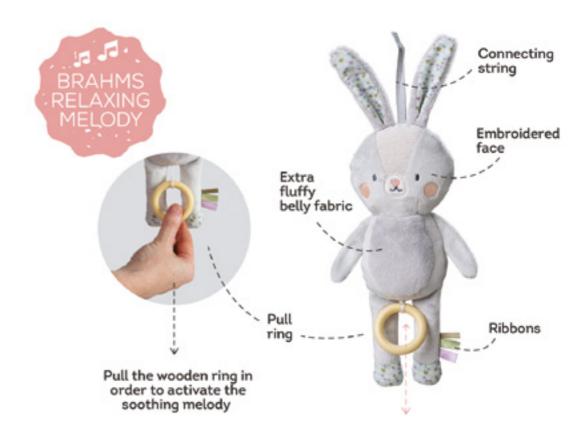

#### RYLEE BUNNY RATTLE *Jeatures*

JENNY BUNNY RATTLE *Jeatures* 

TT13015

JENNY THE BUNNY *Jeatures* 

RYLEE THE BUNNY *Jeatures* 

TT13005

KIMMY THE KOALA *Features* 

TUKI THE TUCCAN *Jeatures* 