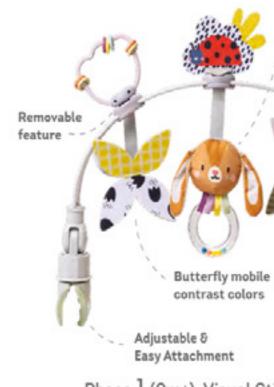

#### Fits most strollers & baby seats

MUSICAL BUNNY ARCH Features

TT13415

GROW WITH ME ACTIVITY ARCH Features

Bunny with crinkling ears and beads

Phase 1 (0m+): Visual Stimulation