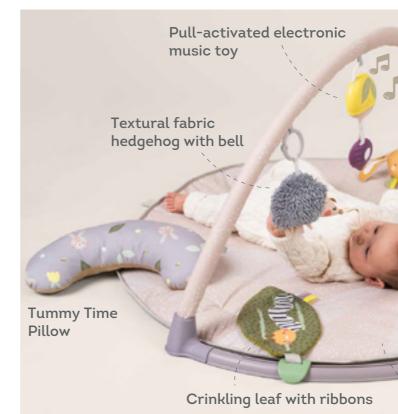

### TUMMY TIME ACTIVITY GYM *Jeatures*

#### TT13395

Rattling beet with textual strings

Bay-safe silicone mirror

> Double-sided tummy time felt cards

Soft padded mat