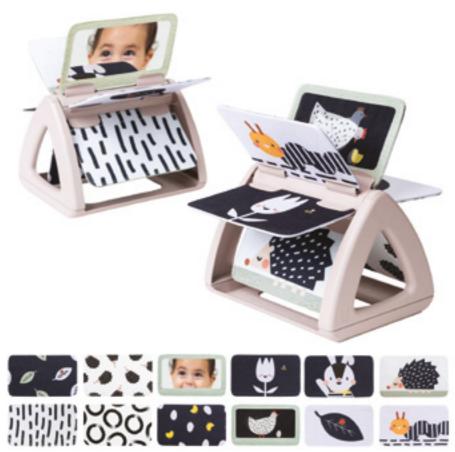

STAR RAINSTICK *Features* 



TT12645

KOALA RAINSTICK *Jeatures* 











BUNNY BLANKIE *Features* 



LION BLANKIE *Features* 











#### URBAN GARDEN ACTIVITY CUBE *Features*



TT13095

# SAVANNAH DISCOVERY CUBE Jeatures

Textile handle for baby to grab



#### TT12755

toys





## NORTH POLE ACTIVITY BOOK





MOON POUCH & STAR PEEK-A-BOO UMBRELLA CRINKLING SAIL TEETHER

#### KIMMY KOALA ACTIVITY DOLL Features







#### TUMMY TIME SENSORY BOOK *Features*



TT13455

#### TUMMY-TIME MIRROR BOOK *Jeatures*















#### SAVANNAH BLACK & WHITE BOOK Features

High contrast colors & patterns helps develop & stimulate baby's senses  $\boldsymbol{\vartheta}$  emotional intelligence from day one



Side 1



Side 2

#### BLACK AND WHITE SPINNING BOOK Jeatures

TT13385







TT12875



Baby-safe mirror



Crinkle Libby



#### TUMMY-TIME BOOK Features

#### Stage 1: (0m+)

Contrast colours illustrations The book is fully crinkled







CRINKLING PAGES

Stage 2: (3m+)





3D PLAY POCKET WITH BABY JOEY KOALA TEETHER PEEK-A-BOO TREE

#### SAVANNAH TUMMY-TIME BOOK Jeatures

**Stage 1: 0m+** contrast color illustrations Crinkle on every page



Crinkling pages

Stage 2: 3m+



3D mane teether

Peek-a-boo tree



One image focus to avoid over stimulation

Silver peek a-boo

cloud

FLIP & PLA



Baby-safe mirror

Fluffy textured fabric











COLORFUL ILLUSTRATIONS CRINKLING PEEK-A-BOO KITE FLUFFY TEXTURED FABRIC





3 IN 1 BABY BOOK Features

TT12025



#### URBAN GARDEN PRAM BOOK Features



Baby-safe mirror

Helps develop baby's visual stimulation, se