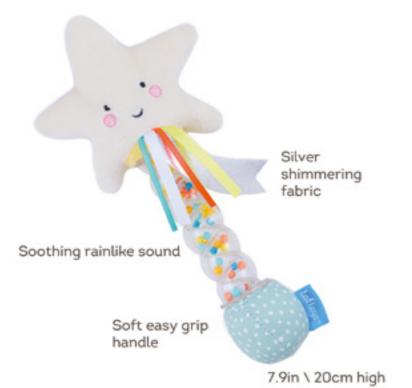

TT12695

HARRY THE LION *Features* 

STAR RAINSTICK *Features* 

TT12645

KOALA RAINSTICK *Jeatures* 

BUNNY BLANKIE *Features* 

LION BLANKIE *Features* 