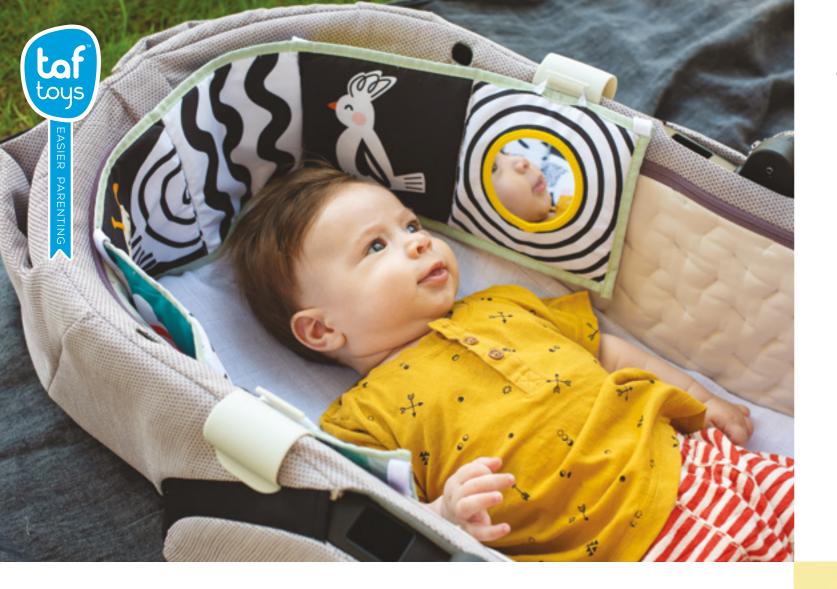

Double sided pram book

2x plastic clips

30% bamboo / 70% cotton swaddle 70x70cm

TT13135

Rattle bunny

Pacifier case

changing pad 62x50cm

BEDTIME KIT Packaging TT13265