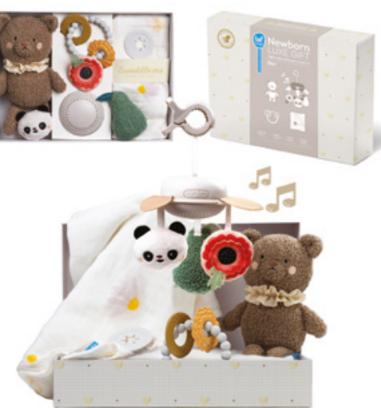

# LUXURY NEWBORN KITKIT Packaging

#### NEWBORN LUXURY GIFT SET Experience the Elegance of Gifting with Our Newborn Luxury Kit!

Swaddle with a silicone button 70% bamboo & 30% cotton Size: 100x100cm

TT13515

Music Mobile with a flower, panda & a pear

Plush soft cozy bear toy

Colorful teether ring

Thoughtfully crafted for the newest addition to your family, our Newborn Luxury Gift Set comes in a premium, luxurious box, making it the perfect gift for celebrating a newborn's precious early moments.