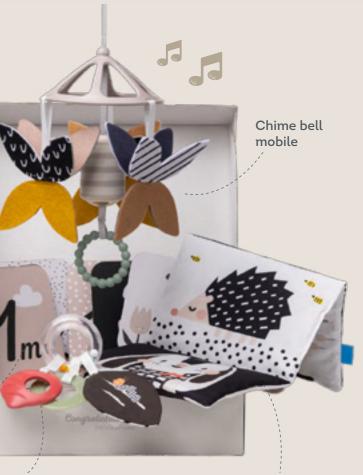

#### NEWBORN LUXURY GIFT SET Experience the Elegance of Gifting with Our Newborn Luxury Kit!

Swaddle with a silicone button 70% bamboo & 30% cotton Size: 100x100cm

TT13515

Music Mobile with a flower, panda & a pear

Plush soft cozy bear toy

Colorful teether ring

Thoughtfully crafted for the newest addition to your family, our Newborn Luxury Gift Set comes in a premium, luxurious box, making it the perfect gift for celebrating a newborn's precious early moments.