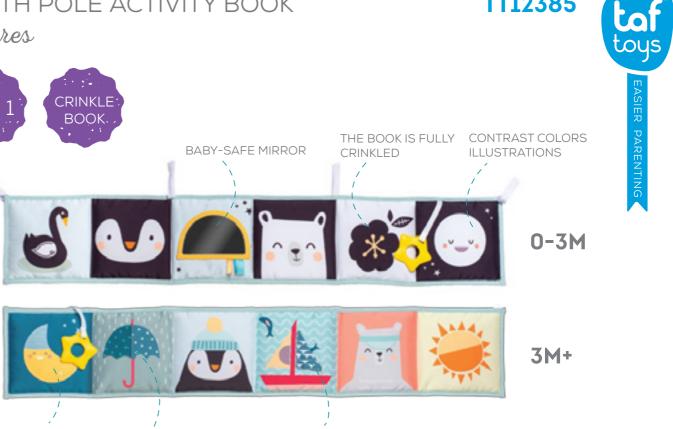

## NORTH POLE ACTIVITY BOOK

MOON POUCH & STAR PEEK-A-BOO UMBRELLA CRINKLING SAIL TEETHER

#### Stage 1: (0m+)

Contrast colours illustrations The book is fully crinkled

CRINKLING PAGES

Stage 2: (3m+)

3D PLAY POCKET WITH BABY JOEY KOALA TEETHER PEEK-A-BOO TREE