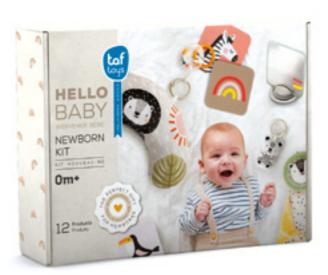

#### BLACK & WHITE NEWBORN KIT Contains 10 developmental toys:

Bunny squeaker

Ring rattle with teethers

Tummy time crinkle book