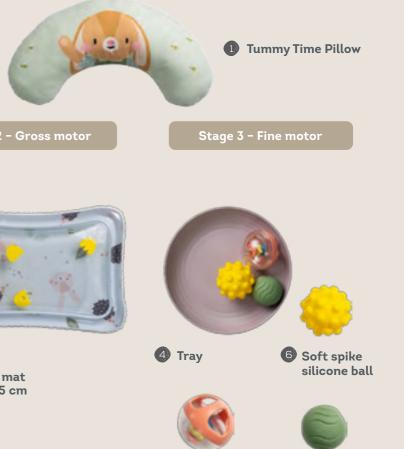

#### TUMMY TIME ESSENTIALS KIT Packaging

TUMMY-TIME ESSENTIALS KIT

Includes 7 Developmental Toys

Rattling beads ball
Textural ball

Ouble sided crinkle book

BATH-TIME KIT Packaging

TT13425

HELLO BABY BATH TIME KIT 0m+ 5 Protect

BATH-TIME KIT Features