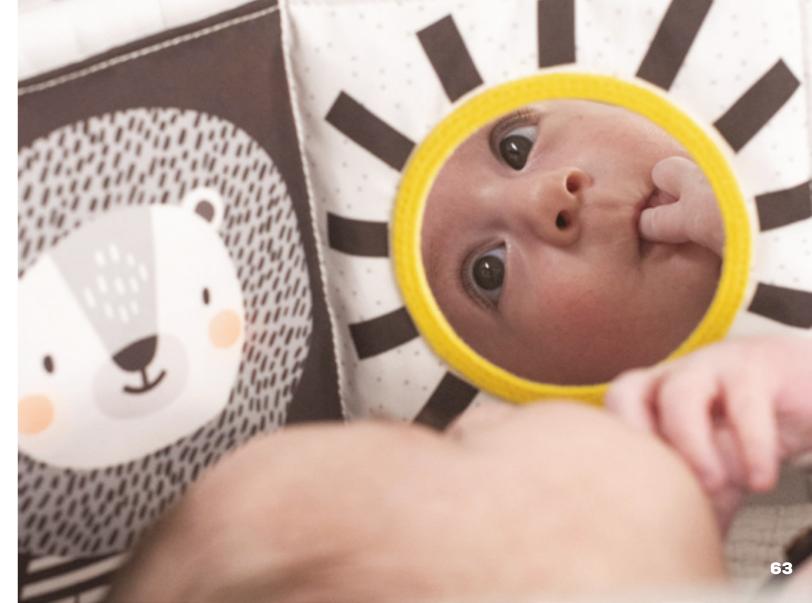

## MELODY BLOOM GYM *Jeatures*

GLOW & GO TUNNEL *Features* 

Tunnel Size: Length: 120cm / Diameter: 45cm

Folds into a **Carry bag** 

Bear head plush toy with colorful ribbons  $\boldsymbol{\vartheta}$  a bell