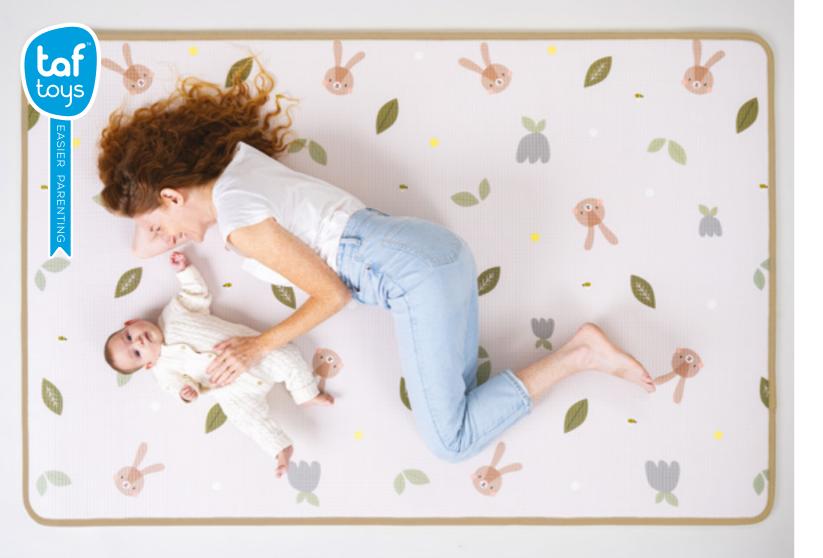

tummy time felt cards

Soft padded mat



#### ALL AROUND ME GYM Features



TT12435

BATTERIES: 2 X AAA (NOT INCLUDED). MEASUREMENTS: 100X80X53CM/39'X3151'X20.8'

#### KOALA MUSICAL NEWBORN COSY GYM Features





TT12535



Pull activated musical toy with colorful lights

` Rings for changing arches position Butterfly ring rattle with colorful beads Double sided rainbow with high contrast & colorful colors Detachable arches



## FOLD 'N FUN MAT | YELLOW AND BLUE Features

TT13585







## FOLD 'N FUN MAT | WHITE AND BEIGE Jeatures









FOLD & PLAY BLOOM Features

TT13675





Dimension: 140 x 140cm Thickness: 1 cm

#### FOLD & PLAY CHECKERS Features

2 Color options



Made from the highest quality and most luxurious materials



**Opening size:** 140x140 cm Folding size: 45x70cm



### URBAN GARDEN XL SOFT PUZZLE MAT Features



## ROLL & PLAY FOAM MAT Features



## TT13365







#### SAVANNAH SUPER SIZE FOAM MAT Features



URBAN GARDEN FOAM MAT Features



Best Baby foam mat with Extra fabric layer BPA free | PVC free | Lead free | Phthalate free | Mercury free

TT13085





TT12715



Slip Resistant

Safe for Crawling



## I LOVE BIG MAT - SOFT COLORS Features





## XL OUTDOORS MAT Features









KOALA CAR WHEEL TOY Features



TT12515

SAVANNAH PLAY & KICK Features











## BUNNY PLAY & KICK CAR TOY *Features*



TT13325

### URBAN GARDEN IN CAR ACTIVITY CENTER *Features*