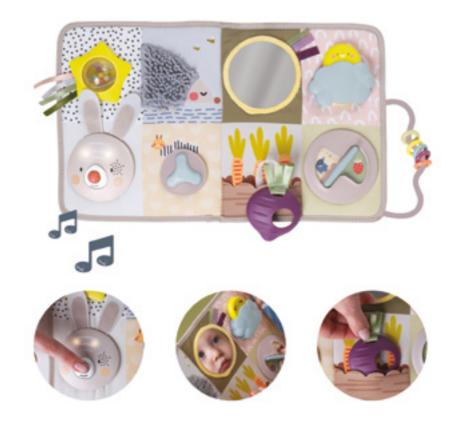

changing pad 62x50cm





BEDTIME KIT Packaging TT13265









7 contrast color images

20 minutes of soothing music & lights

Soft side with a pocket Illustrated side with teether and ribbons





#### QUIET BUSY BOOK *Features*



Specially designed for small hands to buckle & unbuckle

#### TT13355



Rewarding sound of the pull snap strap to stimulate senses



Hidden veggie image under the mesh

#### FANTASY BUSY BOOK *Jeatures*

9 pages with activities

Day & Night





In & Out



#### TT13655



#### Big & Small









#### PEEK-A-BOO WATER BOOK *Jeatures*

Before (White layer coverage)





SNAP 'N LEARN BOARD *Features* 



TT13485







#### After (Reviled with water)







#### ACTIVITY BUKLE BOARD *Features*



TT13295

#### DEVELOPMENTAL ACTIVITY CENTER *Jeatures*









#### PLAY & DISCOVER CUBE *Features*



3 x Balls



2 x Covers



TT13645

5 x Chiffon squares





POP UP TISSUE BOX *Jeatures* 









KIMMY KOALA WONDER TISSUE BOX Features



NORTH POLE BALL DROP STACKER Features

TT12735











MY FIRST SHAPES PUZZLE *Jeatures* 





MY 1ST TUMMY-TIME CARDS *Features* 













#### BUNNY STACKER TRUCK Jeatures

TT13445

HUNNY BUNNY STACKER *Features* 











#### TUMMY TIME TRAINER

Features



TT12945

ALL AROUND ME ACTIVITY HOOP Features Padded rainbow 8 baby-safe mirror Develop visual sens



Double sided loals crinkle blankie Develops visual sense, gross motor 6 cognition (cause 6 effect)

Develop visual sense 5 eye movement skills



Double sided tac textured Leaf with weighted beads filling Develops sense of touch



####