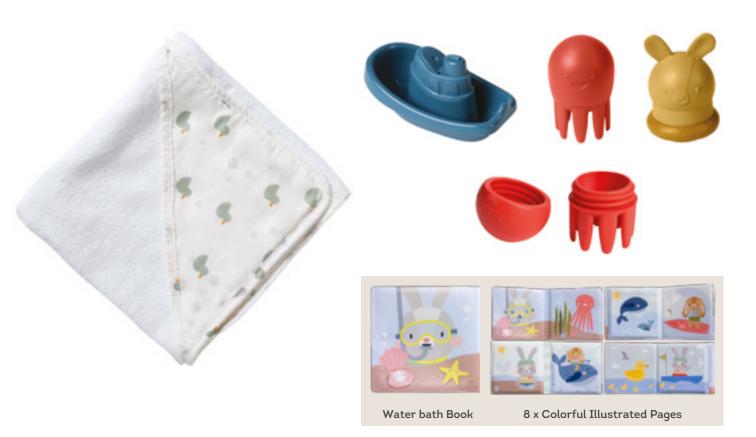

e: 100x100cm

TT13515

Music Mobile with a flower, panda & a pear







Plush soft cozy bear toy

Colorful teether ring



Thoughtfully crafted for the newest addition to your family, our Newborn Luxury Gift Set comes in a premium, luxurious box, making it the perfect gift for celebrating a newborn's precious early moments.



#### NEWBORN BLACK & WHITE KIT Packaging

TT13475





#### BLACK & WHITE NEWBORN KIT Contains 10 developmental toys:



Bunny squeaker







Ring rattle with teethers

Tummy time crinkle book



#### TUMMY TIME ESSENTIALS KIT Packaging



TUMMY-TIME ESSENTIALS KIT

Includes 7 Developmental Toys



Rattling beads ball
Textural ball





Ouble sided crinkle book





BATH-TIME KIT Packaging

TT13425

HELLO BABY BATH TIME KIT 0m+ 5 Protect



BATH-TIME KIT Features







# NEWBORN DEVELOP & PLAY KIT *Packaging*











OUTDOORS KIT Packaging



OUTDOORS KIT Features

This kit has everything you need to make your outdoor adventures with your baby comfortable and enjoyable. BPA, phthalate  $\delta$  PVC free





Double sided pram book

2x plastic clips



30% bamboo / 70% cotton swaddle 70x70cm

TT13135

Rattle bunny







Pacifier case



changing pad 62x50cm





BEDTIME KIT Packaging TT13265









7 contrast color images

20 minutes of soothing music & lights

Soft side with a pocket Illustrated side with teether and ribbons





#### QUIET BUSY BOOK *Features*



Specially designed for small hands to buckle & unbuckle

#### TT13355



Rewarding sound of the pull snap strap to stimulate senses



Hidden veggie image under the mesh

#### FANT