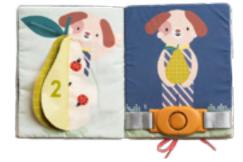

#### QUIET BUSY BOOK *Features*

Specially designed for small hands to buckle & unbuckle

#### TT13355

Rewarding sound of the pull snap strap to stimulate senses

Hidden veggie image under the mesh