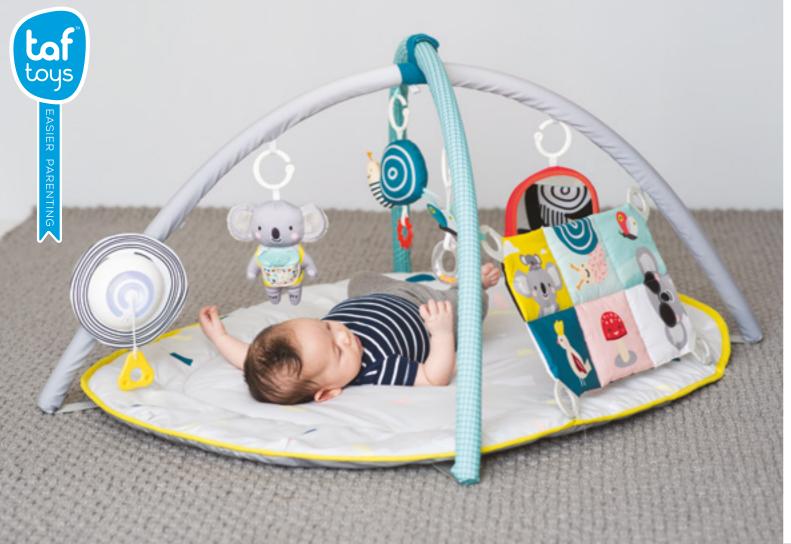

#### KOALA MUSICAL NEWBORN COSY GYM Features

TT12535

Pull activated musical toy with colorful lights

` Rings for changing arches position Butterfly ring rattle with colorful beads Double sided rainbow with high contrast & colorful colors Detachable arches