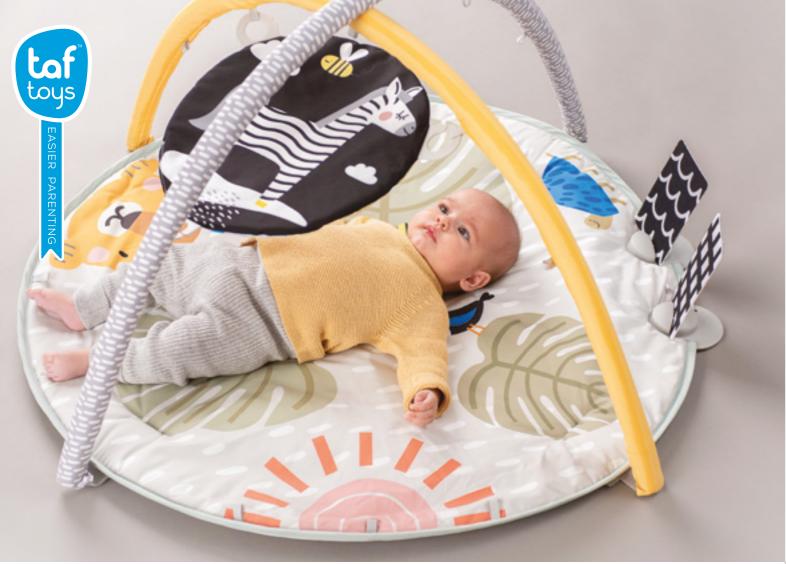

es



URBAN GARDEN MUSICAL MOBILE Features













TT13275

#### URBAN GARDEN TAKE ALONG MOBILE Features



#### SAVANNAH ADVENTURES ARCH Features

#### Fits most strollers & baby seats









MUSICAL BUNNY ARCH Features



TT13415

GROW WITH ME ACTIVITY ARCH Features











Bunny with crinkling ears and beads

Phase 1 (0m+): Visual Stimulation



## TROPICAL ORCHESTRA ARCH *Jeatures*



MINI MOON ARCH *Jeatures* 

TT12135







## MELODY BLOOM GYM *Jeatures*



GLOW & GO TUNNEL *Features* 



Tunnel Size: Length: 120cm / Diameter: 45cm



Folds into a **Carry bag** 



Bear head plush toy with colorful ribbons  $\boldsymbol{\vartheta}$  a bell

TT13635





Light tunnel cover

- 2 Lighting modes: twinkle & steady on
- Battery powered, auto off after 10m
- Peek-a-boo hole







#### SAVANNAH 360 ACTIVITY GYM *Jeatures*

TT12785



### TUMMY TIME ACTIVITY GYM *Jeatures*





#### TT13395



Rattling beet with textual strings

Bay-safe silicone mirror

> Double-sided tummy time felt cards

Soft padded mat



#### ALL AROUND ME GYM Features



TT12435

BATTERIES: 2 X AAA (NOT INCLUDED). MEASUREMENTS: 100X80X53CM/39'X3151'X20.8'

#### KOALA MUSICAL NEWBORN COSY GYM Features





TT12535



Pull activated musical toy with colorful lights

` Rings for changing arches position Butterfly ring rattle with colorful beads Double sided rainbow with high contrast & colorful colors Detachable arches



## FOLD 'N FUN MAT | YELLOW AND BLUE Features

TT13585







## FOLD 'N FUN MAT | WHITE AND BEIGE Jeatures









FOLD & PLAY BLOOM Features

TT13675





Dimension: 140 x