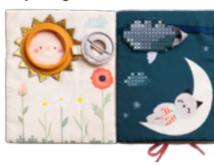

#### FANTASY BUSY BOOK *Jeatures*

9 pages with activities

Day & Night

In & Out

#### TT13655

#### Big & Small

#### PEEK-A-BOO WATER BOOK *Jeatures*

Before (White layer coverage)

SNAP 'N LEARN BOARD *Features* 

TT13485

#### After (Reviled with water)