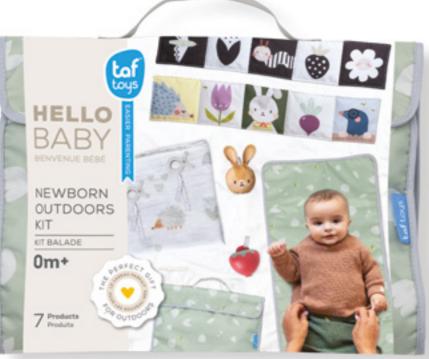

# NEWBORN DEVELOP & PLAY KIT *Packaging*

OUTDOORS KIT Packaging

OUTDOORS KIT Features

This kit has everything you need to make your outdoor adventures with your baby comfortable and enjoyable. BPA, phthalate  $\delta$  PVC free

Double sided pram book

2x plastic clips

30% bamboo / 70% cotton swaddle 70x70cm

TT13135

Rattle bunny

Pacifier case

changing pad 62x50cm

BEDTIME KIT Packaging TT13265