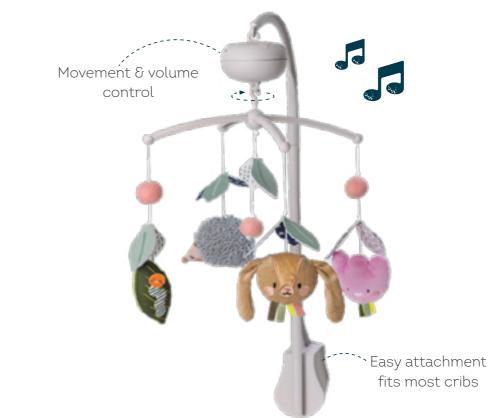

#### SWEET DREAMS MINI MOON MOBILE Features

URBAN GARDEN MUSICAL MOBILE Features

TT13275