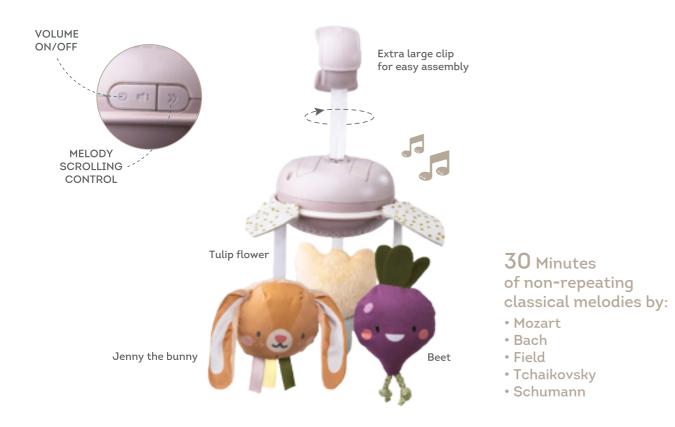

#### JENNY ACTIVITY TOY *Jeatures*

5" wide Thick stripes soft textural fabric Embroidered face Crinkling bunny ears Ribbons Thin stripes 5 textural fabric Rattle 8 mirror in belly Ribbons Baby \_\_\_\_\_\_ safe mirror Squeaker carrot (squeeze mel) Beet teether Thick stripes -soft textural fabric Textural fabric tof toys

TT13185

#### RYLEE MUSICAL BUNNY *Jeatures*

TULI FLOWER JITTER *Features* 

TT13045