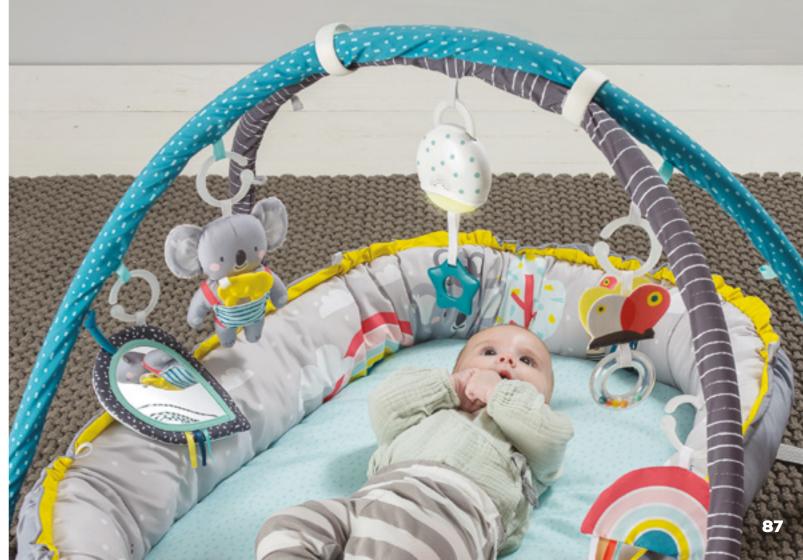

#### KOALA MUSICAL NEWBORN COSY GYM Features

TT12535

Pull activated musical toy with colorful lights

` Rings for changing arches position Butterfly ring rattle with colorful beads Double sided rainbow with high contrast & colorful colors Detachable arches