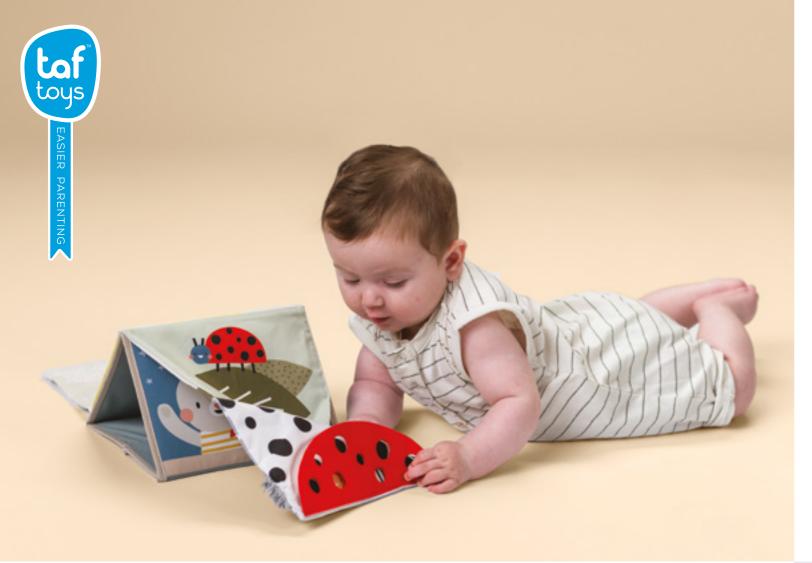

YLEE MUSICAL BUNNY *Jeatures*









TULI FLOWER JITTER *Features* 



TT13045

#### RYLEE BUNNY RATTLE *Jeatures*











JENNY BUNNY RATTLE *Jeatures* 



TT13015

JENNY THE BUNNY *Jeatures* 











RYLEE THE BUNNY *Jeatures* 



TT13005

KIMMY THE KOALA *Features* 











TUKI THE TUCCAN *Jeatures* 



TT12695

HARRY THE LION *Features* 











STAR RAINSTICK *Features* 



TT12645

KOALA RAINSTICK *Jeatures* 











BUNNY BLANKIE *Features* 



LION BLANKIE *Features* 











#### URBAN GARDEN ACTIVITY CUBE *Features*



TT13095

# SAVANNAH DISCOVERY CUBE Jeatures

Textile handle for baby to grab



#### TT12755

toys





## NORTH POLE ACTIVITY BOOK





MOON POUCH & STAR PEEK-A-BOO UMBRELLA CRINKLING SAIL TEETHER

#### KIMMY KOALA ACTIVITY DOLL Features







#### TUMMY TIME SENSORY BOOK *Features*



TT13455

#### TUMMY-TIME MIRROR BOOK *Jeatures*















#### SAVANNAH BLACK & WHITE BOOK Features

High contrast colors & patterns helps develop & stimulate baby's senses  $\boldsymbol{\vartheta}$  emotional intelligence from day one



Side 1



Side 2

#### BLACK AND WHITE SPINNING BOOK Jeatures

TT13385







TT12875



Baby-safe mirror



Crinkle Libby



#### TUMMY-TIME BOOK Features

#### Stage 1: (0m+)

Contrast colours illustrations The book is fully crinkled







CRINKLING PAGES

Stage 2: (3m+)





3D PLAY POCKET WITH BABY JOEY KOALA TEETHER PEEK-A-BOO TREE

#### SAVANNAH TUMMY-TIME BOOK Jeatures

**Stage 1: 0m+** contrast color illustrations Crinkle on every page



Crinkling pages

Stage 2: 3m+



3D mane teether

Peek-a-bo