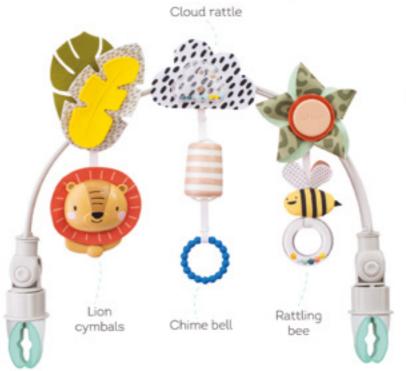

GARDEN PRAM BOOK Features



Baby-safe mirror

Helps develop baby's visual stimulation, senses and emotional intelligence from day one



#### TT13065



Crinkle pages



#### WHAT DOES PAUL WEAR BOOK

Features

#### SENSORY BOOK











TT12605

#### WHERE IS JOEY | PEEK A BOO BOOK Features





TT12595















Lovely Baby joey teether in pocket





KOALA CLIP-ON PRAM BOOK *Jeatures*  TT12615

Baby-safe mirror





KOALA SPIRAL *Jeatures* 









## NORTH POLE PYRAMID *Jeatures*



TT12255

## MINI MOON PRAM MOBILE *Jeatures*











TT12665

#### SWEET DREAMS MINI MOON MOBILE Features



URBAN GARDEN MUSICAL MOBILE Features













TT13275

#### URBAN GARDEN TAKE ALONG MOBILE Features



#### SAVANNAH ADVENTURES ARCH Features

#### Fits most strollers & baby seats









MUSICAL BUNNY ARCH Features



TT13415

GROW WITH ME ACTIVITY ARCH Features











Bunny with crinkling ears and beads

Phase 1 (0m+): Visual Stimulation



## TROPICAL ORCHESTRA ARCH *Jeatures*



MINI MOON ARCH *Jeatures* 

TT12135







## MELODY BLOOM GYM *Jeatures*



GLOW & GO TUNNEL *Features* 



Tunnel Size: Length: 120cm / Diameter: 45cm



Folds into a **Carry bag** 



Bear head plush toy with colorful ribbons  $\boldsymbol{\vartheta}$  a bell

TT13635





Light tunnel cover

- 2 Lighting modes: twinkle & steady on
- Battery powered, auto off after 10m
- Peek-a-boo hole







#### SAVANNAH 360 ACTIVITY GYM *Jeatures*

TT12785



### TUMMY TIME ACTIVITY GYM *Jeatures*





#### TT13395



Rattling beet with textual strings

Bay-safe silicone mirror

> Double-sided