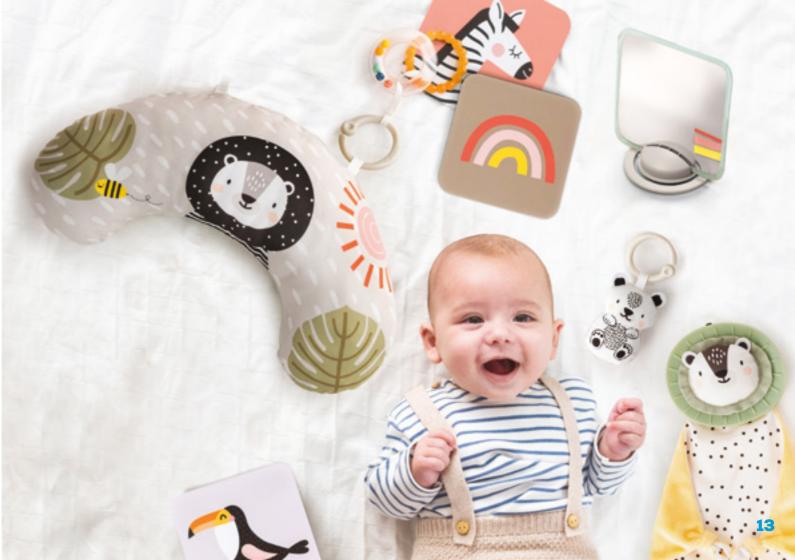

da & a pear







Plush soft cozy bear toy

Colorful teether ring



Thoughtfully crafted for the newest addition to your family, our Newborn Luxury Gift Set comes in a premium, luxurious box, making it the perfect gift for celebrating a newborn's precious early moments.



#### NEWBORN BLACK & WHITE KIT Packaging

TT13475





#### BLACK & WHITE NEWBORN KIT Contains 10 developmental toys:



Bunny squeaker







Ring rattle with teethers

Tummy time crinkle book



#### TUMMY TIME ESSENTIALS KIT Packaging



TUMMY-TIME ESSENTIALS KIT

Includes 7 Developmental Toys



Rattling beads ball
Textural ball





Ouble sided crinkle book





BATH-TIME KIT Packaging

TT13425

HELLO BABY BATH TIME KIT 0m+ 5 Protect



BATH-TIME KIT Features







# NEWBORN DEVELOP & PLAY KIT *Packaging*











OUTDOORS KIT Packaging



OUTDOORS KIT Features

This kit has everything you need to make your outdoor adventures with your baby comfortable and enjoyable. BPA, phthalate  $\delta$  PVC free





Double sided pram book

2x plastic clips



30% bamboo / 70% cotton swaddle 70x70cm

TT13135

Rattle bunny







Pacifier case



changing pad 62x50cm





BEDTIME KIT Packaging TT13265









7 contrast color images

20 minutes of soothing music & lights

Soft side with a pocket Illustrated side with teether and ribbons





#### QUIET BUSY BOOK *Features*



Specially designed for small hands to buckle & unbuckle

#### TT13355



Rewarding sound of the pull snap strap to stimulate senses



Hidden veggie image under the mesh

#### FANTASY BUSY BOOK *Jeatures*

9 pages with activities

Day