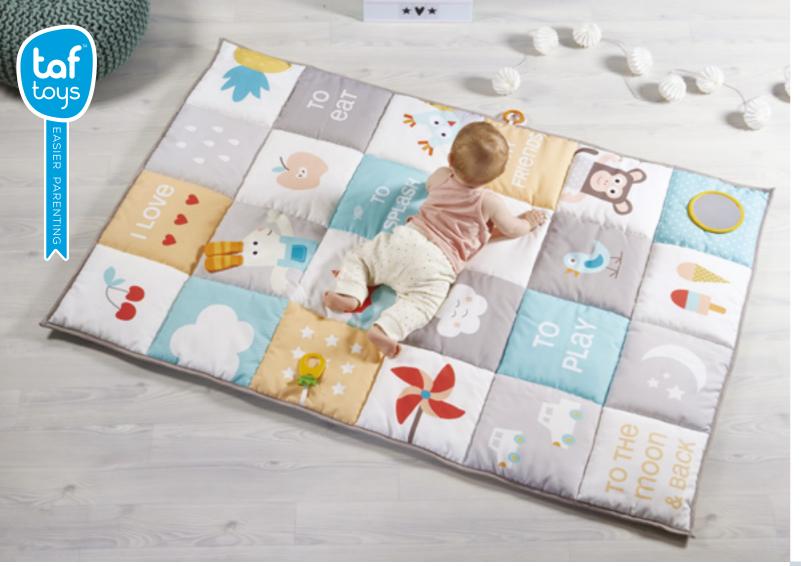

ds Double sided rainbow with high contrast & colorful colors Detachable arches



## FOLD 'N FUN MAT | YELLOW AND BLUE Features

TT13585







## FOLD 'N FUN MAT | WHITE AND BEIGE Jeatures









FOLD & PLAY BLOOM Features

TT13675





Dimension: 140 x 140cm Thickness: 1 cm

#### FOLD & PLAY CHECKERS Features

2 Color options



Made from the highest quality and most luxurious materials



**Opening size:** 140x140 cm Folding size: 45x70cm



### URBAN GARDEN XL SOFT PUZZLE MAT Features



## ROLL & PLAY FOAM MAT Features



## TT13365







#### SAVANNAH SUPER SIZE FOAM MAT Features



URBAN GARDEN FOAM MAT Features



Best Baby foam mat with Extra fabric layer BPA free | PVC free | Lead free | Phthalate free | Mercury free

TT13085





TT12715



Slip Resistant

Safe for Crawling



## I LOVE BIG MAT - SOFT COLORS Features





## XL OUTDOORS MAT Features









KOALA CAR WHEEL TOY Features



TT12515

SAVANNAH PLAY & KICK Features











## BUNNY PLAY & KICK CAR TOY *Features*



TT13325

### URBAN GARDEN IN CAR ACTIVITY CENTER *Features*