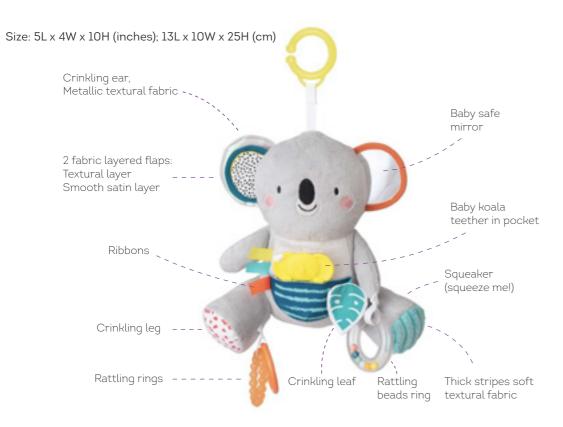

## RYLEE MUSICAL BUNNY *Jeatures*









TULI FLOWER JITTER *Features* 



TT13045

#### RYLEE BUNNY RATTLE *Jeatures*











JENNY BUNNY RATTLE *Jeatures* 



TT13015

JENNY THE BUNNY *Jeatures* 











RYLEE THE BUNNY *Jeatures* 



TT13005

KIMMY THE KOALA *Features* 











TUKI THE TUCCAN *Jeatures* 



TT12695

HARRY THE LION *Features* 











STAR RAINSTICK *Features* 



TT12645

KOALA RAINSTICK *Jeatures* 











BUNNY BLANKIE *Features* 



LION BLANKIE *Features* 











#### URBAN GARDEN ACTIVITY CUBE *Features*



TT13095

# SAVANNAH DISCOVERY CUBE Jeatures

Textile handle for baby to grab



#### TT12755

toys





## NORTH POLE ACTIVITY BOOK





MOON POUCH & STAR PEEK-A-BOO UMBRELLA CRINKLING SAIL TEETHER

#### KIMMY KOALA ACTIVITY DOLL Features







#### TUMMY TIME SENSORY BOOK *Features*



TT13455

#### TUMMY-TIME MIRROR BOOK *Jeatures*















#### SAVANNAH BLACK & WHITE BOOK Features

High contrast colors & patterns helps develop & stimulate baby's senses  $\boldsymbol{\vartheta}$  emotional intelligence from day one



Side 1



Side 2

#### BLACK AND WHITE SPINNING BOOK Jeatures

TT13385







TT12875



Baby-safe mirror



Crinkle Libby



#### TUMMY-TIME BOOK Features

#### Stage 1: (0m+)

Contrast colours illustrations The book is fully crinkled







CRINKLING PAGES

Stage 2: (3m+)





3D PLAY POCKET WITH BABY JOEY KOALA TEETHER PEEK-A-BOO TREE

#### SAVANNAH TUMMY-TIME BOOK Jeatures

**Stage 1: 0m+** contrast color illustrations Crinkle on every page



Crinkling pages

Stage 2: 3m+



3D mane teether

Peek-