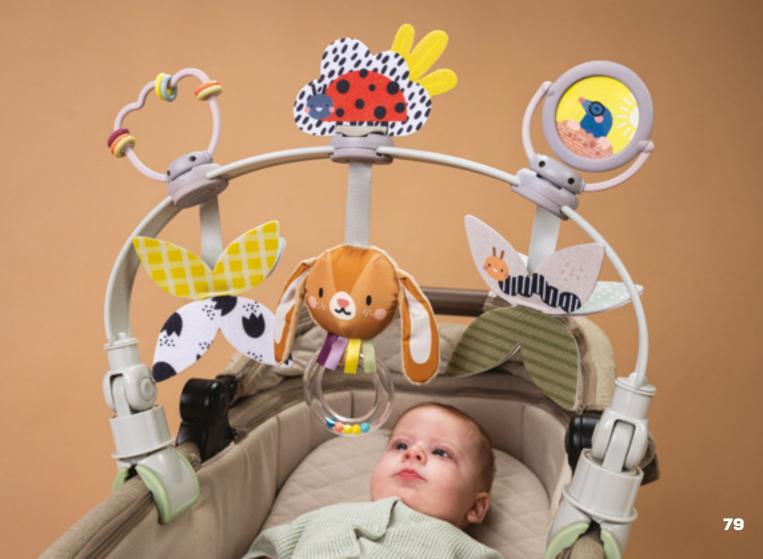

#### Fits most strollers & baby seats

MUSICAL BUNNY ARCH Features

TT13415

GROW WITH ME ACTIVITY ARCH Features

Bunny with crinkling ears and beads

Phase 1 (0m+): Visual Stimulation