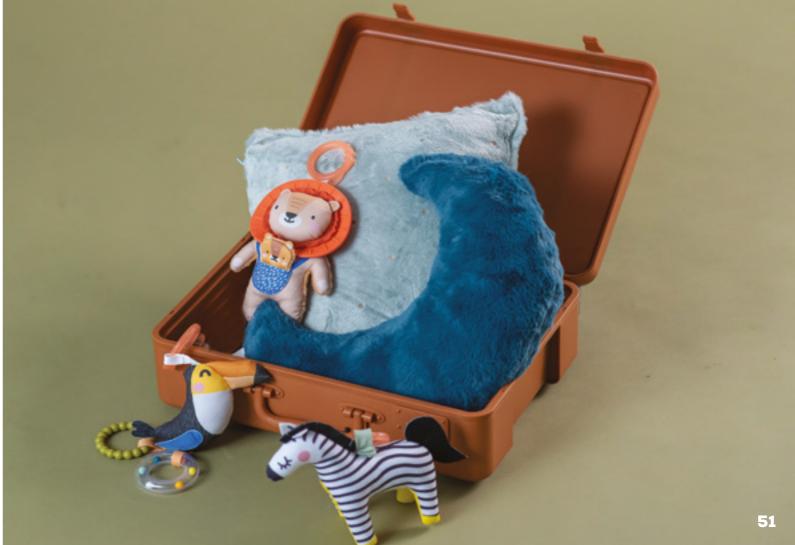

#### DANIEL ACTIVITY TOY *Features*



TT13535

CLARA ACTIVITY TOY *Jeatures* 











#### JENNY ACTIVITY TOY *Jeatures*

5" wide Thick stripes soft textural fabric Embroidered face Crinkling bunny ears Ribbons Thin stripes 5 textural fabric Rattle 8 mirror in belly Ribbons Baby \_\_\_\_\_\_ safe mirror Squeaker carrot (squeeze mel) Beet teether Thick stripes -soft textural fabric Textural fabric tof toys

TT13185

#### RYLEE MUSICAL BUNNY *Jeatures*









TULI FLOWER JITTER *Features* 



TT13045

#### RYLEE BUNNY RATTLE *Jeatures*











JENNY BUNNY RATTLE *Jeatures* 



TT13015

JENNY THE BUNNY *Jeatures* 











RYLEE THE BUNNY *Jeatures* 



TT13005

KIMMY THE KOALA *Features* 











TUKI THE TUCCAN *Jeatures* 



TT12695

HARRY THE LION *Features* 











STAR RAINSTICK *Features* 



TT12645

KOALA RAINSTICK *Jeatures* 











BUNNY BLANKIE *Features* 



LION BLANKIE *Features* 











#### URBAN GARDEN ACTIVITY CUBE *Features*



TT13095

# SAVANNAH DISCOVERY CUBE Jeatures

Textile handle for baby to grab



#### TT12755

toys





## NORTH POLE ACTIVITY BOOK





MOON POUCH & STAR PEEK-A-BOO UMBRELLA CRINKLING SAIL TEETHER

#### KIMMY KOALA ACTIVITY DOLL Features







#### TUMMY TIME SENSORY BOOK *Features*



TT13455

#### TUMMY-TIME MIRROR BOOK *Jeatures*















#### SAVANNAH BLACK & WHITE BOOK Features

High contrast colors & patterns helps develop & stimulate baby's senses  $\boldsymbol{\vartheta}$  emotional intelligence from day one



Side 1



Side 2

#### BLACK AND WHITE SPINNING BOOK Jeatures

TT13385