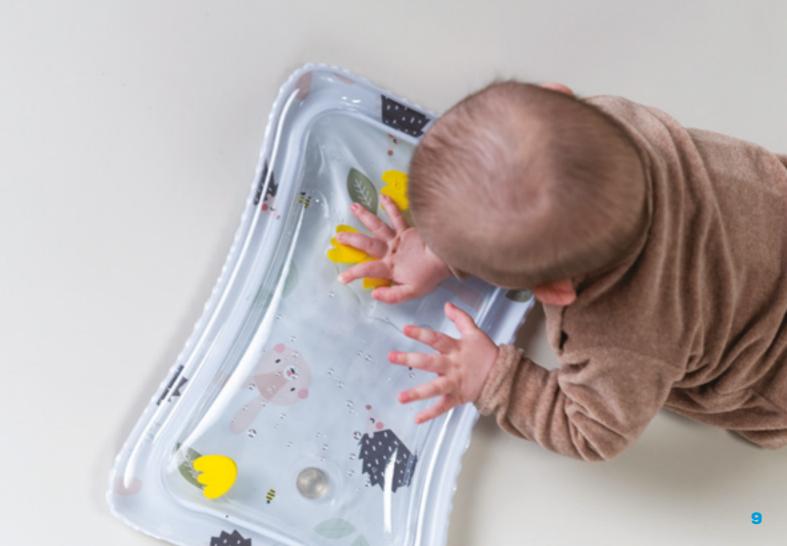

#### TUMMY TIME ESSENTIALS KIT Packaging

TUMMY-TIME ESSENTIALS KIT

Includes 7 Developmental Toys

Rattling beads ball
Textural ball

Ouble sided crinkle book

BATH-TIME KIT Packaging

TT13425

HELLO BABY BATH TIME KIT 0m+ 5 Protect

BATH-TIME KIT Features