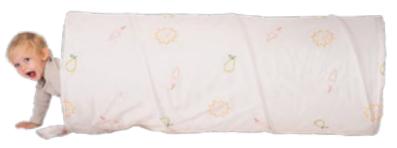

## MELODY BLOOM GYM *Jeatures*

GLOW & GO TUNNEL *Features* 

Tunnel Size: Length: 120cm / Diameter: 45cm

Folds into a **Carry bag** 

Bear head plush toy with colorful ribbons  $\boldsymbol{\vartheta}$  a bell

TT13635

Light tunnel cover

- 2 Lighting modes: twinkle & steady on
- Battery powered, auto off after 10m
- Peek-a-boo hole