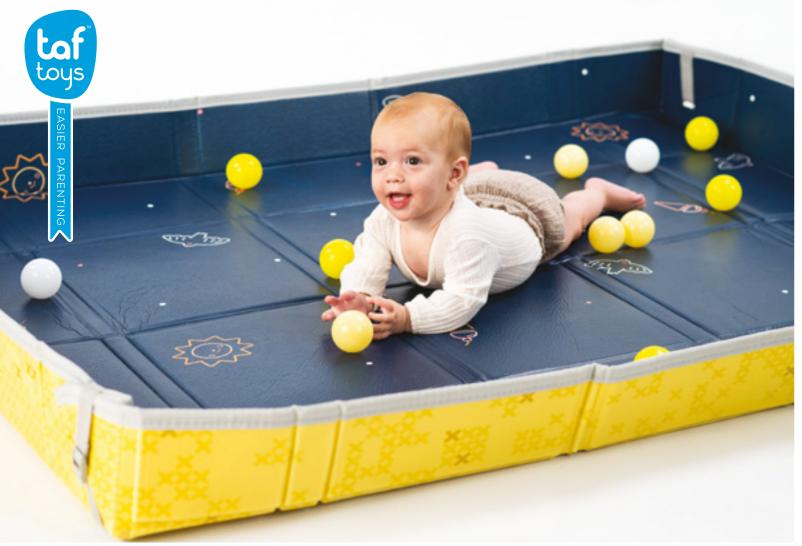

## FOLD 'N FUN MAT | YELLOW AND BLUE Features

TT13585

## FOLD 'N FUN MAT | WHITE AND BEIGE Jeatures

FOLD & PLAY BLOOM Features

TT13675

Dimension: 140 x 140cm Thickness: 1 cm