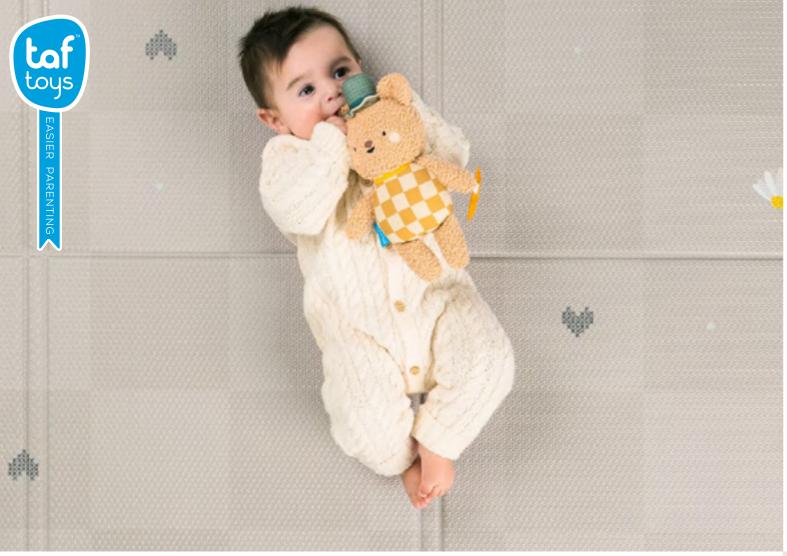

#### FOLD & PLAY CHECKERS Features

2 Color options

Made from the highest quality and most luxurious materials

**Opening size:** 140x140 cm Folding size: 45x70cm