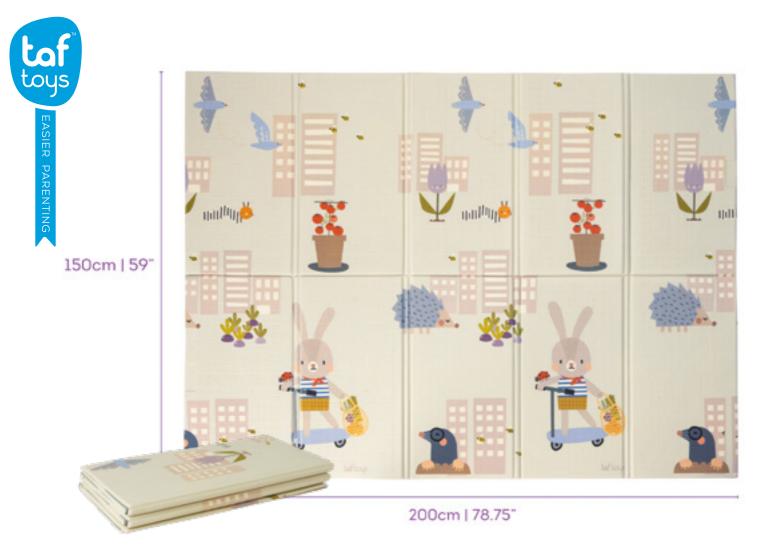

#### SAVANNAH SUPER SIZE FOAM MAT Features

URBAN GARDEN FOAM MAT Features

Best Baby foam mat with Extra fabric layer BPA free | PVC free | Lead free | Phthalate free | Mercury free

TT13085

TT12715

Slip Resistant

Safe for Crawling