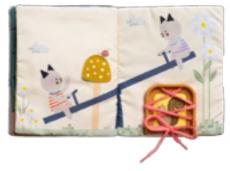

#### FANTASY BUSY BOOK *Jeatures*

9 pages with activities

Day & Night

In & Out

#### TT13655

#### Big & Small