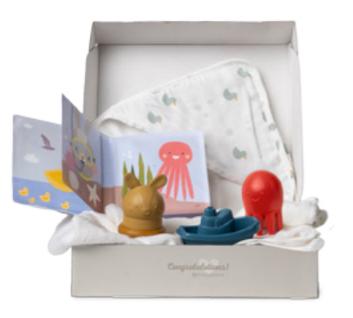

0% bamboo & 30% cotton Size: 100x100cm

TT13515

Music Mobile with a flower, panda & a pear







Plush soft cozy bear toy

Colorful teether ring



Thoughtfully crafted for the newest addition to your family, our Newborn Luxury Gift Set comes in a premium, luxurious box, making it the perfect gift for celebrating a newborn's precious early moments.



#### NEWBORN BLACK & WHITE KIT Packaging

TT13475





#### BLACK & WHITE NEWBORN KIT Contains 10 developmental toys:



Bunny squeaker







Ring rattle with teethers

Tummy time crinkle book



#### TUMMY TIME ESSENTIALS KIT Packaging



TUMMY-TIME ESSENTIALS KIT

Includes 7 Developmental Toys



Rattling beads ball
Textural ball





Ouble sided crinkle book





BATH-TIME KIT Packaging

TT13425

HELLO BABY BATH TIME KIT 0m+ 5 Protect



BATH-TIME KIT Features







# NEWBORN DEVELOP & PLAY KIT *Packaging*











OUTDOORS KIT Packaging



OUTDOORS KIT Features

This kit has everything you need to make your outdoor adventures with your baby comfortable and enjoyable. BPA, phthalate  $\delta$  PVC free





Double sided pram book

2x plastic clips



30% bamboo / 70% cotton swaddle 70x70cm

TT13135

Rattle bunny







Pacifier case



changing pad 62x50cm





BEDTIME KIT Packaging TT13265









7 contrast color images

20 minutes of soothing music & lights

Soft side with a pocket Illustrated side with teether and ribbons





#### QUIET BUSY BOOK *Features*



Specially designed for small hands to buckle & unbuckle

#### TT13355



Rewarding sound of the pull snap strap to stimulate senses



Hidden veggie image