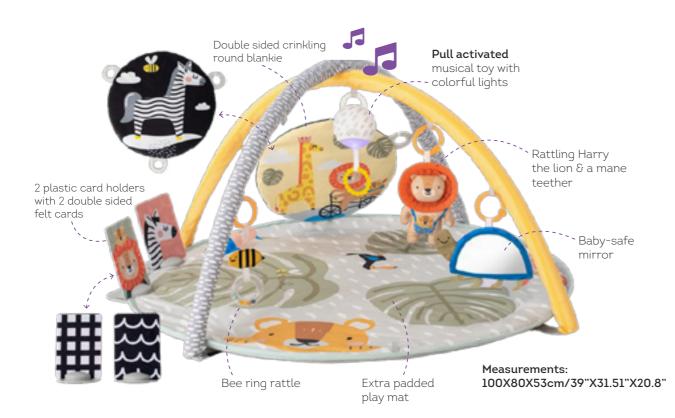

#### SAVANNAH ADVENTURES ARCH Features

#### Fits most strollers & baby seats

MUSICAL BUNNY ARCH Features

TT13415

GROW WITH ME ACTIVITY ARCH Features

Bunny with crinkling ears and beads

Phase 1 (0m+): Visual Stimulation