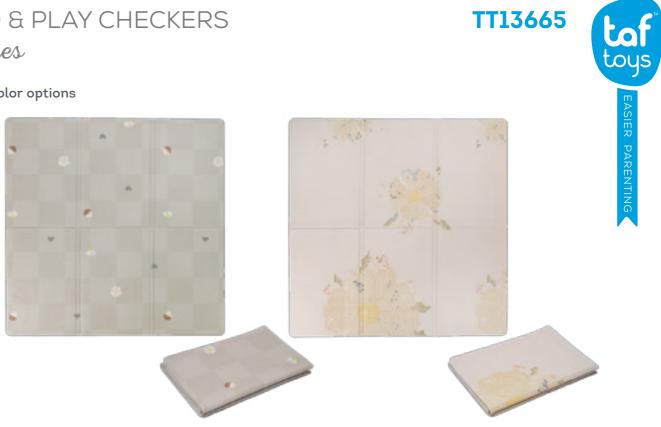

#### FOLD & PLAY CHECKERS Features

2 Color options

Made from the highest quality and most luxurious materials

**Opening size:** 140x140 cm Folding size: 45x70cm