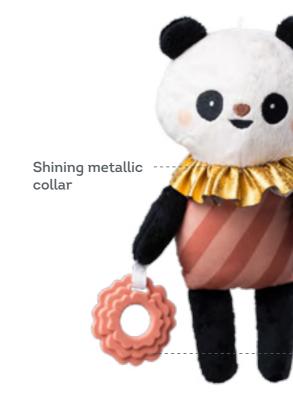

#### BRANDON PLUSH TOY *Jeatures*

PAMELA PLUSH TOY *Jeatures* 

XL Plush toy Size: 12inch / 30cm

TT13605

#### TT13595

Embroidery face features

#### Extra soft fabric

Teether