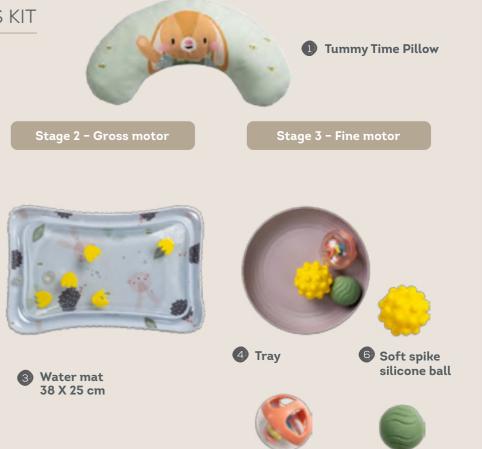

#### TUMMY TIME ESSENTIALS KIT Packaging

TUMMY-TIME ESSENTIALS KIT

Includes 7 Developmental Toys

Rattling beads ball
Textural ball

Ouble sided crinkle book

BATH-TIME KIT Packaging

TT13425

HELLO BABY BATH TIME KIT 0m+ 5 Protect

BATH-TIME KIT Features