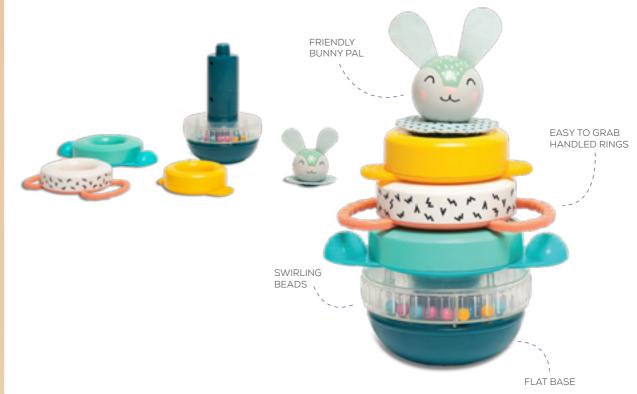

#### TUMMY TIME TRAINER

Features

TT12945

ALL AROUND ME ACTIVITY HOOP Features Padded rainbow 8 baby-safe mirror Develop visual sens

Double sided loals crinkle blankie Develops visual sense, gross motor 6 cognition (cause 6 effect)

Develop visual sense 5 eye movement skills

Double sided tac textured Leaf with weighted beads filling Develops sense of touch