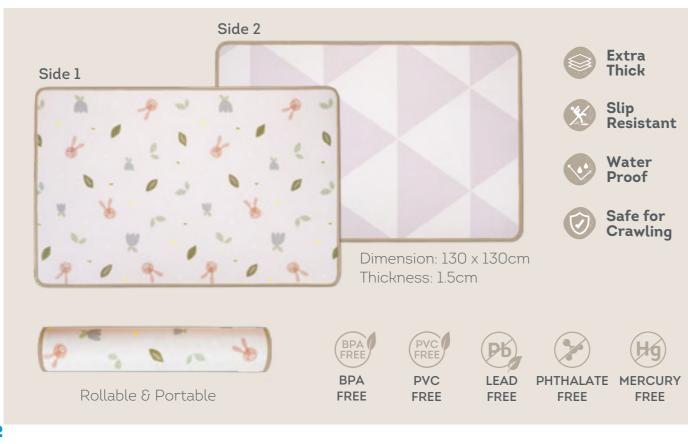

5

BATTERIES: 2 X AAA (NOT INCLUDED). MEASUREMENTS: 100X80X53CM/39'X3151'X20.8'

#### KOALA MUSICAL NEWBORN COSY GYM Features





TT12535



Pull activated musical toy with colorful lights

` Rings for changing arches position Butterfly ring rattle with colorful beads Double sided rainbow with high contrast & colorful colors Detachable arches



## FOLD 'N FUN MAT | YELLOW AND BLUE Features

TT13585







## FOLD 'N FUN MAT | WHITE AND BEIGE Jeatures









FOLD & PLAY BLOOM Features

TT13675





Dimension: 140 x 140cm Thickness: 1 cm

#### FOLD & PLAY CHECKERS Features

2 Color options



Made from the highest quality and most luxurious materials



**Opening size:** 140x140 cm Folding size: 45x70cm



### URBAN GARDEN XL SOFT PUZZLE MAT Features



## ROLL & PLAY FOAM MAT Features



## TT13365







#### SAVANNAH SUPER SIZE FOAM MAT Features



URBAN GARDEN FOAM MAT Features



Best Baby foam mat with Extra fabric layer BPA free | PVC free | Lead free | Phthalate free | Mercury free

TT13085





TT12715



Slip Resistant

Safe for Crawling



## I LOVE BIG MAT - SOFT COLORS Features





## XL OUTDOORS MAT Features









KOALA CAR WHEEL TOY Features



TT12515

SAVANNAH PLAY & KICK Features











## BUNNY PLAY & KICK CAR TOY *Features*



TT13325

### URBAN GARDEN IN CAR ACTIVITY CENTER *Features*