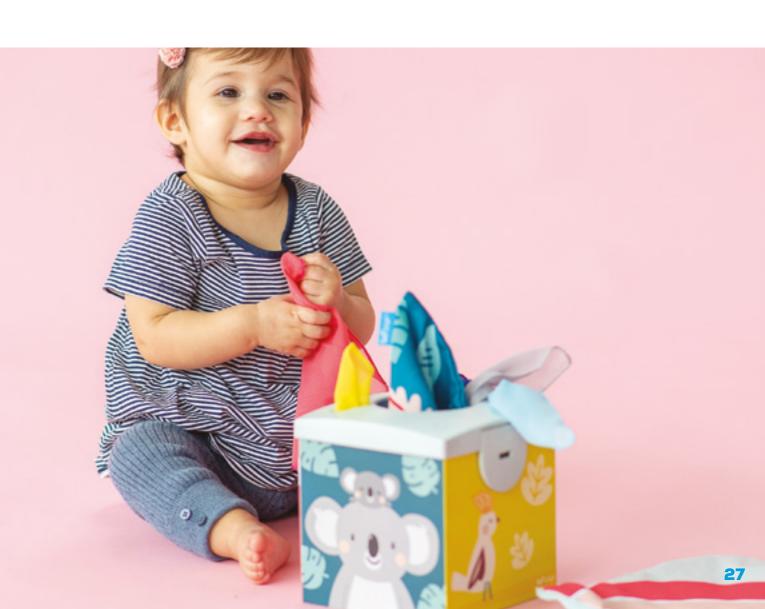

#### PLAY & DISCOVER CUBE *Features*

3 x Balls

2 x Covers

TT13645

5 x Chiffon squares

POP UP TISSUE BOX *Jeatures* 

KIMMY KOALA WONDER TISSUE BOX Features

NORTH POLE BALL DROP STACKER Features