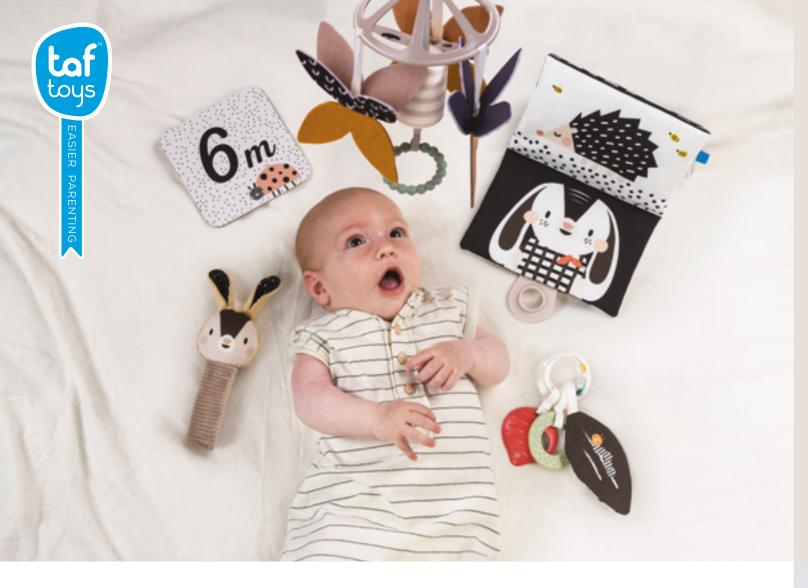

#### NEWBORN BLACK & WHITE KIT Packaging

TT13475

#### BLACK & WHITE NEWBORN KIT Contains 10 developmental toys:

Bunny squeaker

Ring rattle with teethers

Tummy time crinkle book