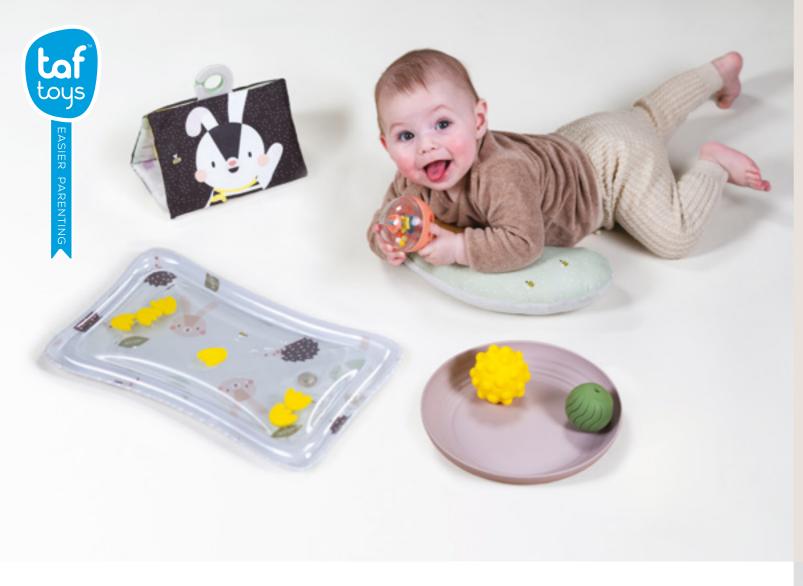

#### TUMMY TIME ESSENTIALS KIT Packaging

TUMMY-TIME ESSENTIALS KIT

Includes 7 Developmental Toys

Rattling beads ball
Textural ball

Ouble sided crinkle book

BATH-TIME KIT Packaging

TT13425

HELLO BABY BATH TIME KIT 0m+ 5 Protect