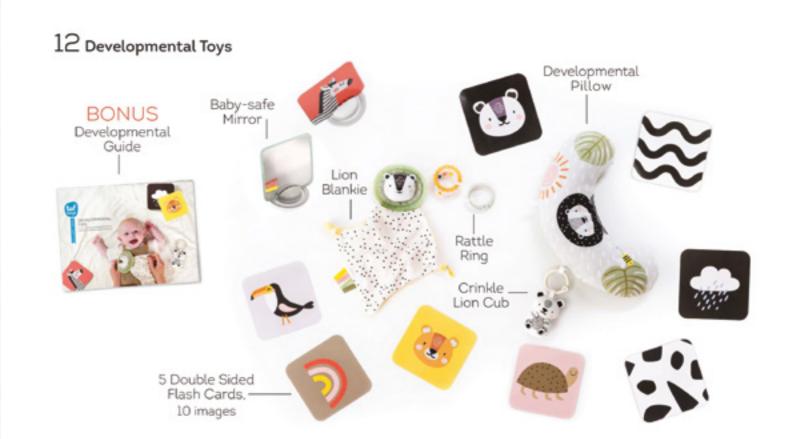

#### BLACK & WHITE NEWBORN KIT Contains 10 developmental toys:

Bunny squeaker

Ring rattle with teethers

Tummy time crinkle book