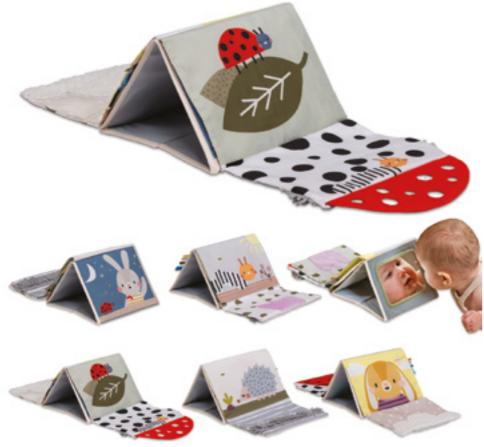

FLOWER JITTER *Features* 



TT13045

#### RYLEE BUNNY RATTLE *Jeatures*











JENNY BUNNY RATTLE *Jeatures* 



TT13015

JENNY THE BUNNY *Jeatures* 











RYLEE THE BUNNY *Jeatures* 



TT13005

KIMMY THE KOALA *Features* 











TUKI THE TUCCAN *Jeatures* 



TT12695

HARRY THE LION *Features* 











STAR RAINSTICK *Features* 



TT12645

KOALA RAINSTICK *Jeatures* 











BUNNY BLANKIE *Features* 



LION BLANKIE *Features* 











#### URBAN GARDEN ACTIVITY CUBE *Features*



TT13095

# SAVANNAH DISCOVERY CUBE Jeatures

Textile handle for baby to grab



#### TT12755

toys





## NORTH POLE ACTIVITY BOOK





MOON POUCH & STAR PEEK-A-BOO UMBRELLA CRINKLING SAIL TEETHER

#### KIMMY KOALA ACTIVITY DOLL Features







#### TUMMY TIME SENSORY BOOK *Features*



TT13455

#### TUMMY-TIME MIRROR BOOK *Jeatures*















#### SAVANNAH BLACK & WHITE BOOK Features

High contrast colors & patterns helps develop & stimulate baby's senses  $\boldsymbol{\vartheta}$  emotional intelligence from day one



Side 1



Side 2

#### BLACK AND WHITE SPINNING BOOK Jeatures

TT13385







TT12875



Baby-safe mirror



Crinkle Libby



#### TUMMY-TIME BOOK Features

#### Stage 1: (0m+)

Contrast colours illustrations The book is fully crinkled







CRINKLING PAGES

Stage 2: (3m+)





3D PLAY POCKET WITH BABY JOEY KOALA TEETHER PEEK-A-BOO TREE

#### SAVANNAH TUMMY-TIME BOOK Jeatures

**Stage 1: 0m+** contrast color illustrations Crinkle on every page



Crinkling pages

Stage 2: 3m+



3D mane teether

Peek-a-boo tree



One image focus to avoid over sti