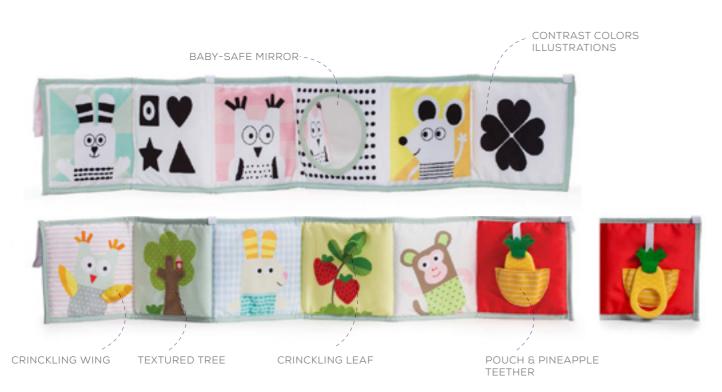

l intelligence from day one



Side 1



Side 2

#### BLACK AND WHITE SPINNING BOOK Jeatures

TT13385







TT12875



Baby-safe mirror



Crinkle Libby



#### TUMMY-TIME BOOK Features

#### Stage 1: (0m+)

Contrast colours illustrations The book is fully crinkled







CRINKLING PAGES

Stage 2: (3m+)





3D PLAY POCKET WITH BABY JOEY KOALA TEETHER PEEK-A-BOO TREE

#### SAVANNAH TUMMY-TIME BOOK Jeatures

**Stage 1: 0m+** contrast color illustrations Crinkle on every page



Crinkling pages

Stage 2: 3m+



3D mane teether

Peek-a-boo tree



One image focus to avoid over stimulation

Silver peek a-boo

cloud

FLIP & PLA



Baby-safe mirror

Fluffy textured fabric











COLORFUL ILLUSTRATIONS CRINKLING PEEK-A-BOO KITE FLUFFY TEXTURED FABRIC





3 IN 1 BABY BOOK Features

TT12025



#### URBAN GARDEN PRAM BOOK Features



Baby-safe mirror

Helps develop baby's visual stimulation, senses and emotional intelligence from day one



#### TT13065



Crinkle pages



#### WHAT DOES PAUL WEAR BOOK

Features

#### SENSORY BOOK











TT12605

#### WHERE IS JOEY | PEEK A BOO BOOK Features





TT12595















Lovely Baby joey teether in pocket





KOALA CLIP-ON PRAM BOOK *Jeatures*  TT12615

Baby-safe mirror





KOALA SPIRAL *Jeatures* 









## NORTH POLE PYRAMID *Jeatures*



TT12255

## MINI MOON PRAM MOBILE *Jeatures*











TT12665

#### SWEET DREAMS MINI MOON MOBILE Features



URBAN GARDEN MUSICAL MOBILE Features













TT13275

#### URBAN GARDEN TAKE ALONG MOBILE Features



#### SAVANNAH ADVENTURES ARCH Features

#### Fits most strollers &