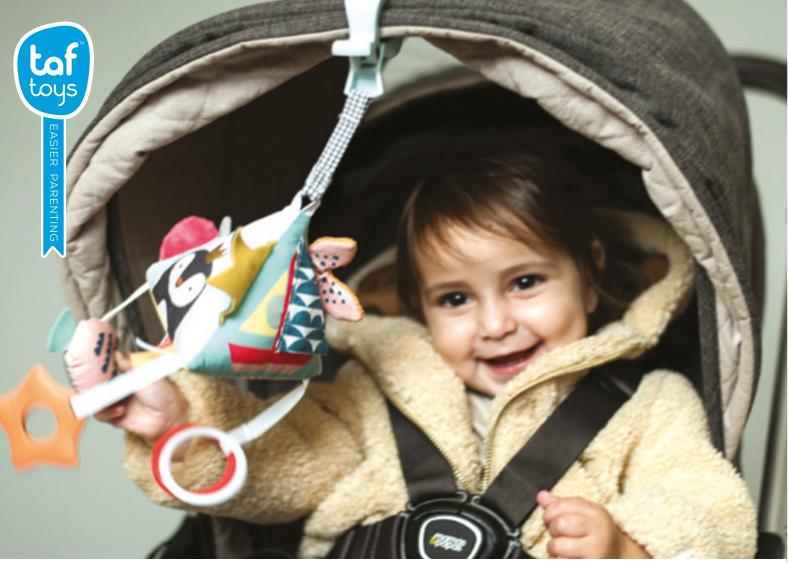

#### URBAN GARDEN PRAM BOOK Features

Baby-safe mirror

Helps develop baby's visual stimulation, senses and emotional intelligence from day one